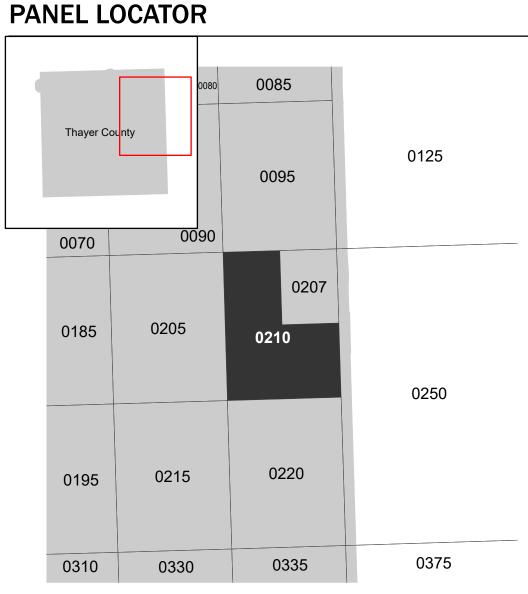

**Panel Contains:** 

COMMUNITY VILLAGE OF ALEXANDRIA THAYER COUNTY UNINCORPORATED

AREAS

NUMBER PANEL SUFFIX 310243 0210 D 310479 0210 D