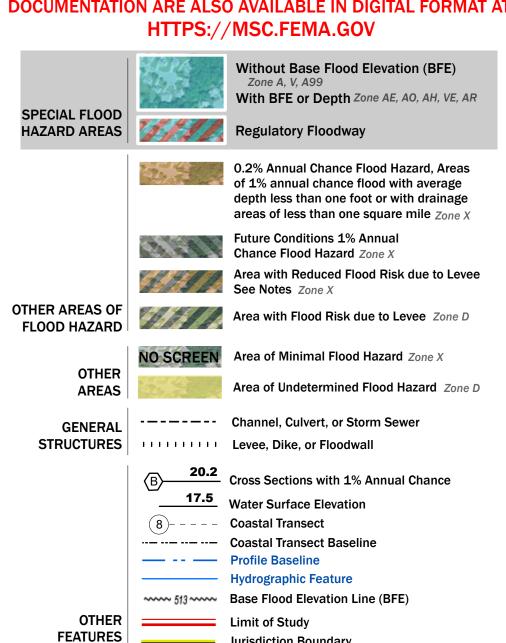

Jurisdiction Boundary

Note: Some Special Flood Hazard Areas with elevations may not appear with elevation labels if the Base Flood Elevation or Cross-section line which communicates the elevation for the location appears on the adjacent panel. Please see the Panel Locator Diagram on this map panel to determine the adjacent panel and find the elevation feature there, or alternatively use the Flood Insurance Study report for detailed elevations by flood source.