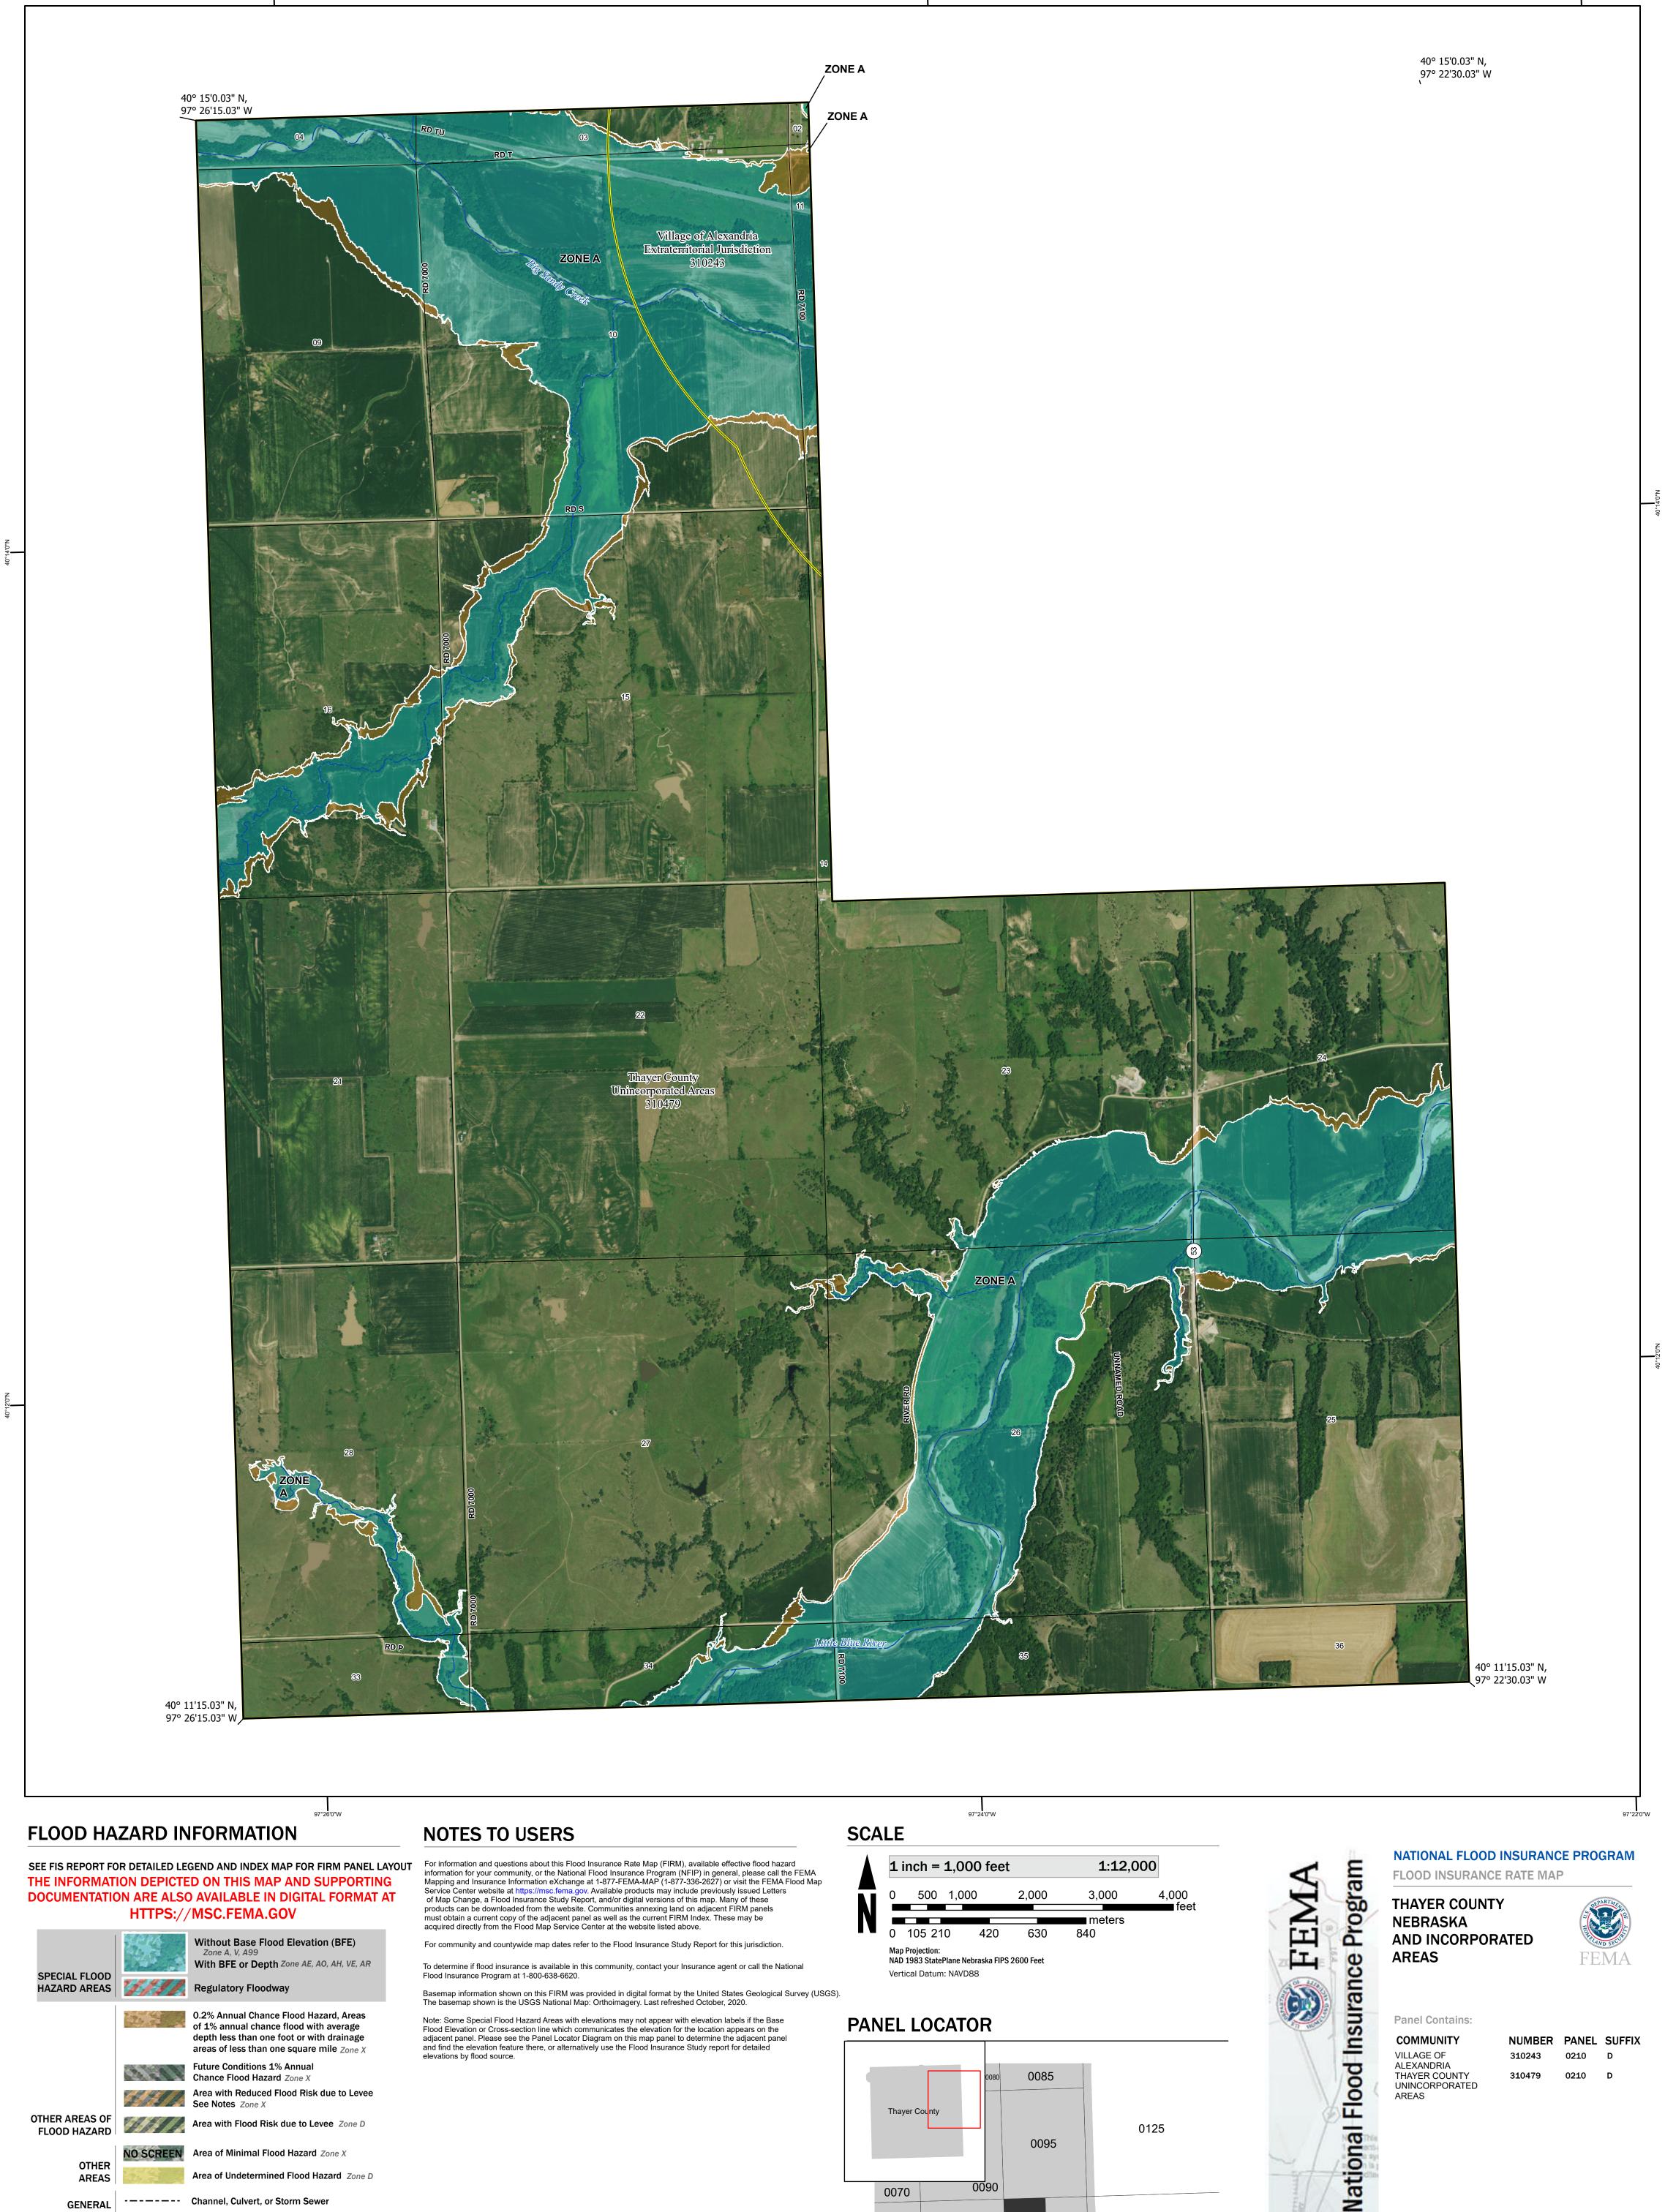

Jurisdiction Boundary

Note: Some Special Flood Hazard Areas with elevations may not appear with elevation labels if the Base Flood Elevation or Cross-section line which communicates the elevation for the location appears on the adjacent panel. Please see the Panel Locator Diagram on this map panel to determine the adjacent panel and find the elevation feature there, or alternatively use the Flood Insurance Study report for detailed elevations by flood source.