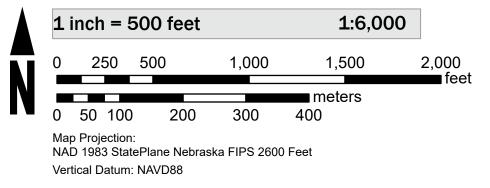

his Flood Insurance Rate Map (FIRM), available effective flood hazard

Service Center website at https://msc.fema.gov. Available products may include previously issued Letters of Map Change, a Flood Insurance Study Report, and/or digital versions of this map. Many of these products can be downloaded from the website. Communities annexing land on adjacent FIRM panels

information for your community, or the National Flood Insurance Program (NFIP) in general, please call the FEMA Mapping and Insurance Information eXchange at 1-877-FEMA-MAP (1-877-336-2627) or visit the FEMA Flood Map

SEE FIS REPORT FOR DETAILED LEGEND AND INDEX MAP FOR FIRM PANEL LAYOUT THE INFORMATION DEPICTED ON THIS MAP AND SUPPORTING DOCUMENTATION ARE ALSO AVAILABLE IN DIGITAL FORMAT AT HTTPS://MSC.FEMA.GOV



## SCALE



#### PANEL LOCATOR



# NATIONAL FLOOD INSURANCE PROGRAM National Flood Insurance Program **FEMA** FLOOD INSURANCE RATE MAP THAYER COUNTY NEBRASKA AREAS **Panel Contains:** COMMUNITY THAYER COUNTY UNINCORPORATED AREAS CITY OF HEBRON - mart

MAP NUMBER 31169C0189D **EFFECTIVE DATE** Prelim Issue Date: 01/30/2024



NUMBER PANEL SUFFIX 310479 0189 D 310219 0189 D

97°34'0"W

97°34'0"W