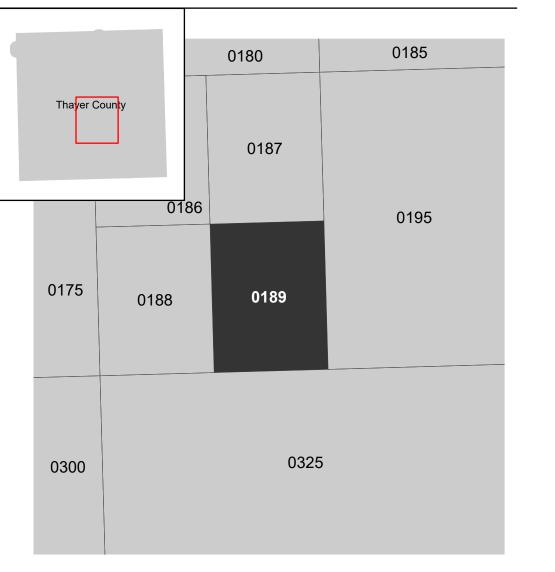

te Map (FIRM), available effective flood hazard

Service Center website at https://msc.fema.gov. Available products may include previously issued Letters of Map Change, a Flood Insurance Study Report, and/or digital versions of this map. Many of these products can be downloaded from the website. Communities annexing land on adjacent FIRM panels

information for your community, or the National Flood Insurance Program (NFIP) in general, please call the FEMA Mapping and Insurance Information eXchange at 1-877-FEMA-MAP (1-877-336-2627) or visit the FEMA Flood Map

SEE FIS REPORT FOR DETAILED LEGEND AND INDEX MAP FOR FIRM PANEL LAYOUT THE INFORMATION DEPICTED ON THIS MAP AND SUPPORTING DOCUMENTATION ARE ALSO AVAILABLE IN DIGITAL FORMAT AT HTTPS://MSC.FEMA.GOV



## SCALE



#### PANEL LOCATOR



# NATIONAL FLOOD INSURANCE PROGRAM National Flood Insurance Program **FEMA** FLOOD INSURANCE RATE MAP THAYER COUNTY NEBRASKA AREAS **Panel Contains:** COMMUNITY THAYER COUNTY UNINCORPORATED AREAS CITY OF HEBRON - mart

MAP NUMBER 31169C0189D **EFFECTIVE DATE** Prelim Issue Date: 01/30/2024



NUMBER PANEL SUFFIX 310479 0189 D 310219 0189 D

97°34'0"W

97°34'0"W