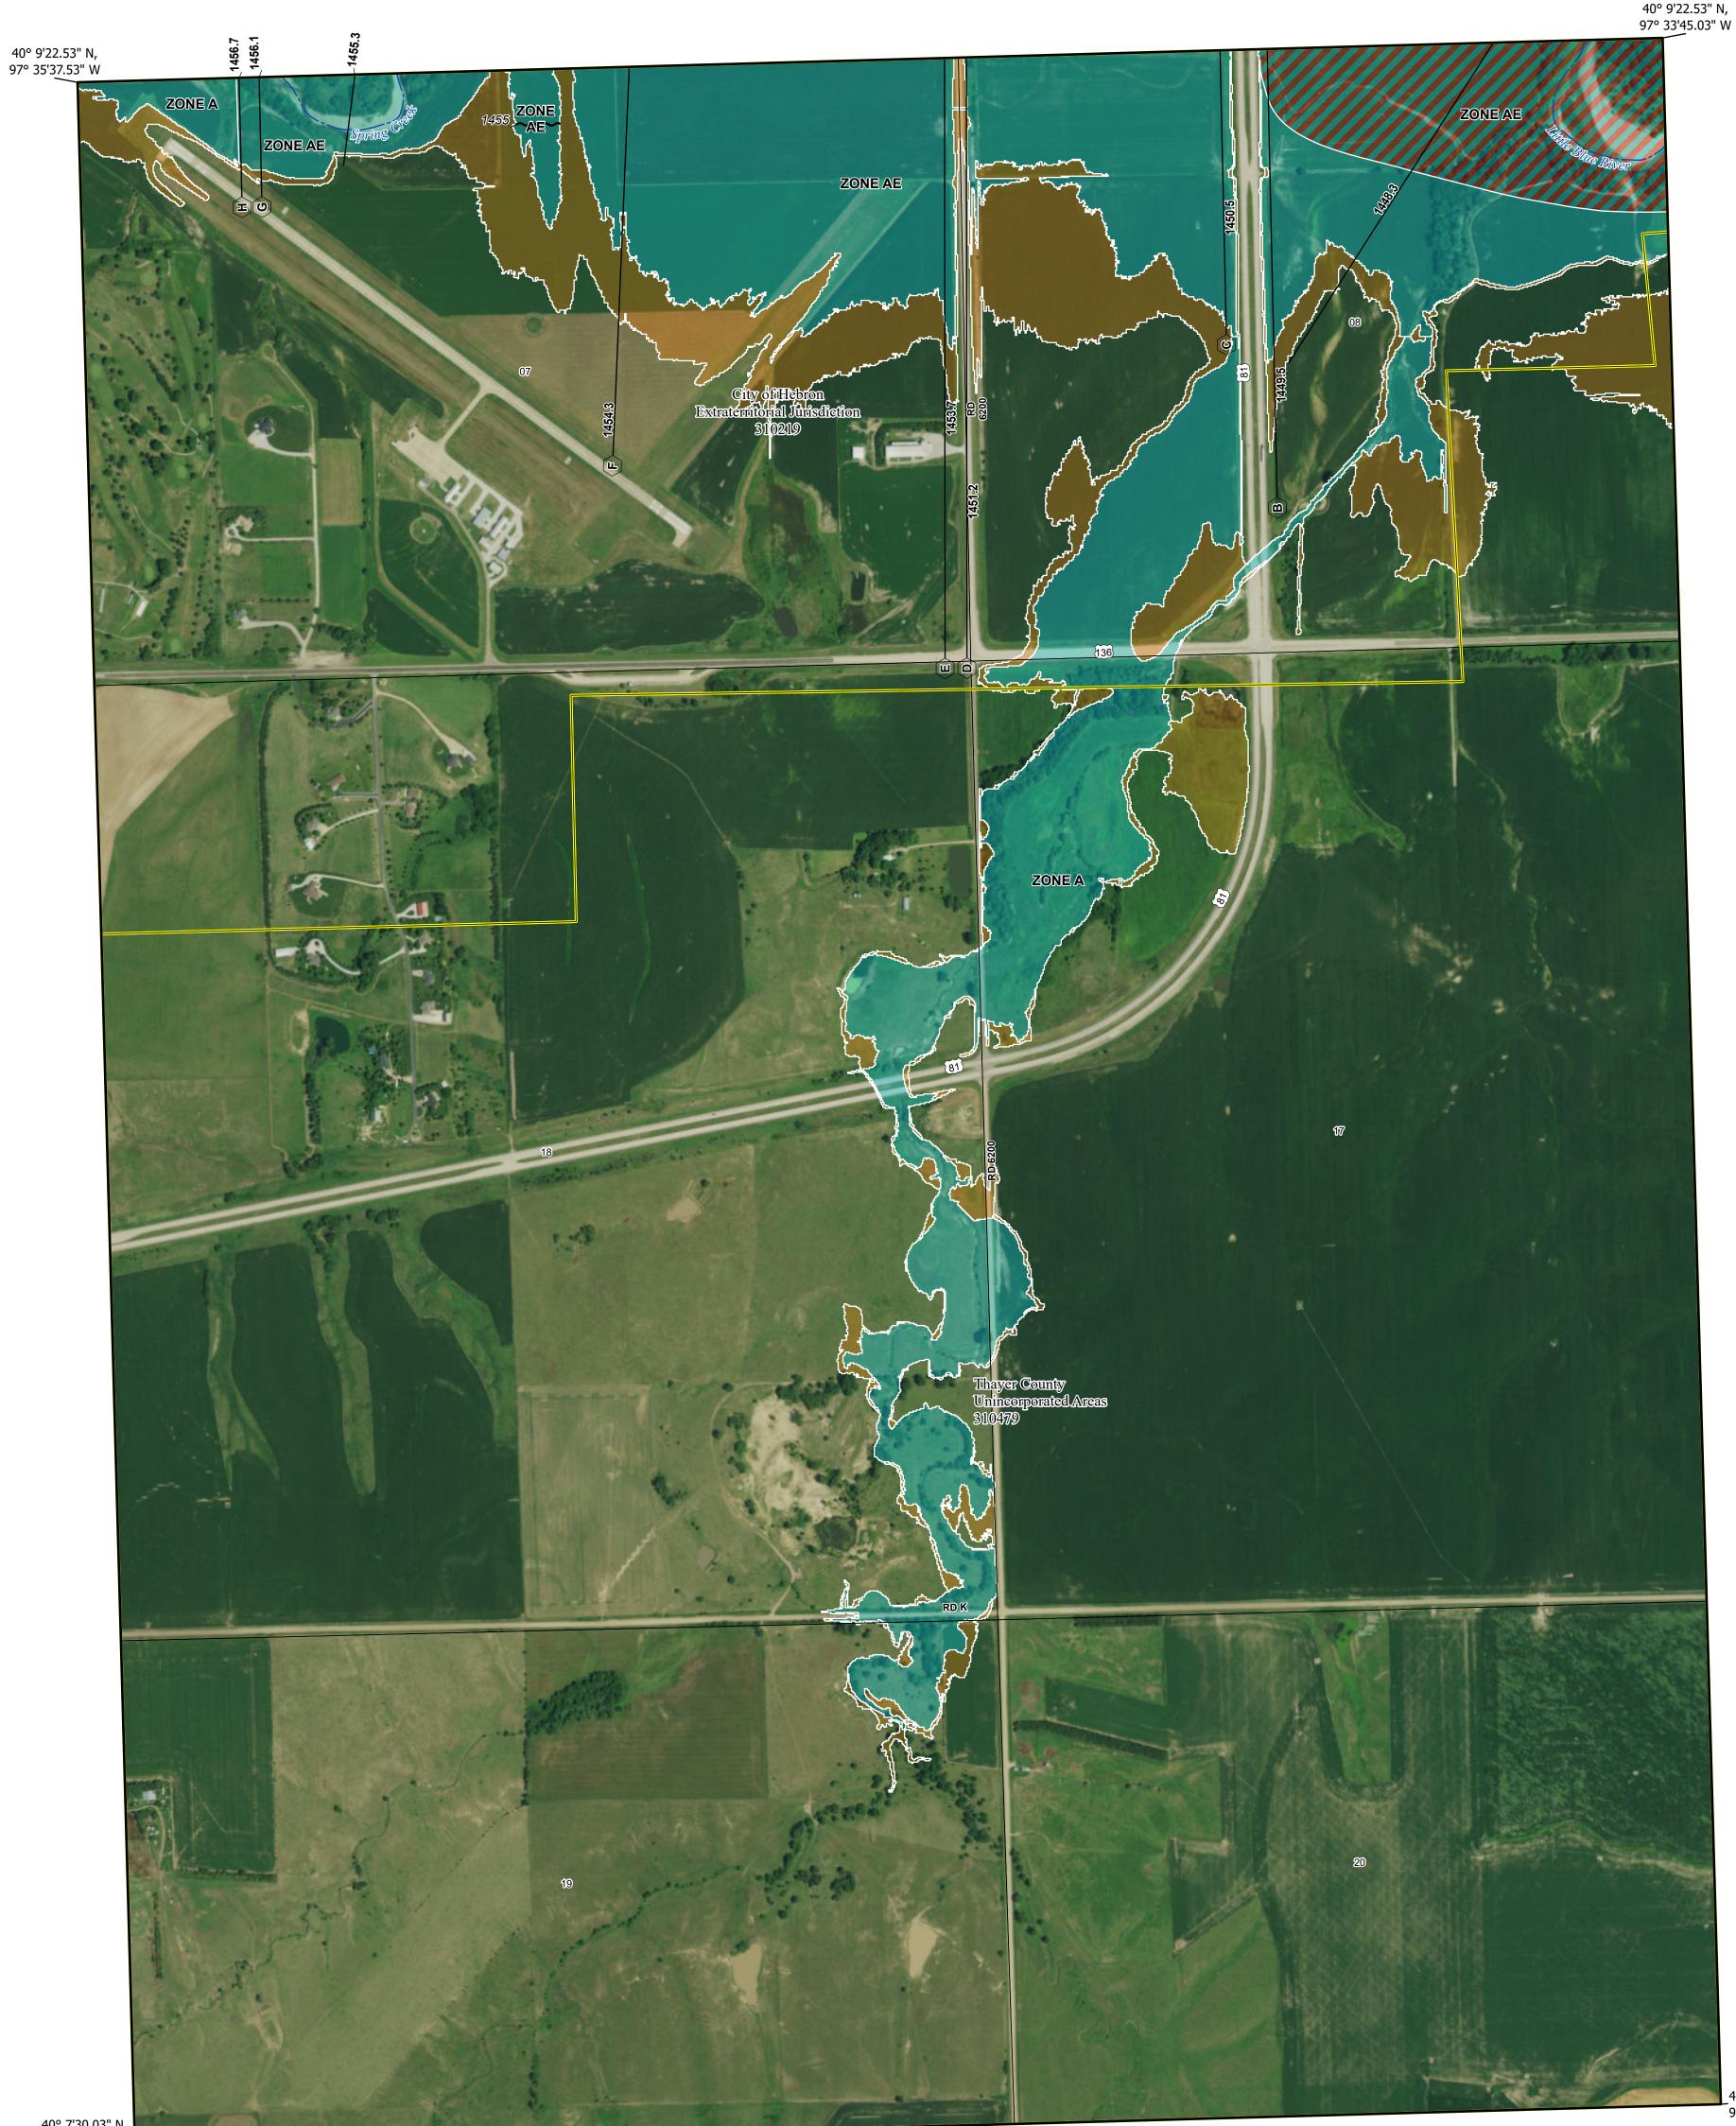

#### FLOOD HAZARD INFORMATION

SEE FIS REPORT FOR DETAILED LEGEND AND INDEX MAP FOR FIRM PANEL LAYOUT THE INFORMATION DEPICTED ON THIS MAP AND SUPPORTING DOCUMENTATION ARE ALSO AVAILABLE IN DIGITAL FORMAT AT HTTPS://MSC.FEMA.GOV

# NATIONAL FLOOD INSURANCE PROGRAM National Flood Insurance Program **FEMA** FLOOD INSURANCE RATE MAP THAYER COUNTY NEBRASKA AREAS **Panel Contains:** COMMUNITY THAYER COUNTY UNINCORPORATED AREAS CITY OF HEBRON - mart

MAP NUMBER 31169C0189D **EFFECTIVE DATE** Prelim Issue Date: 01/30/2024

NUMBER PANEL SUFFIX 310479 0189 D 310219 0189 D

97°34'0"W

97°34'0"W