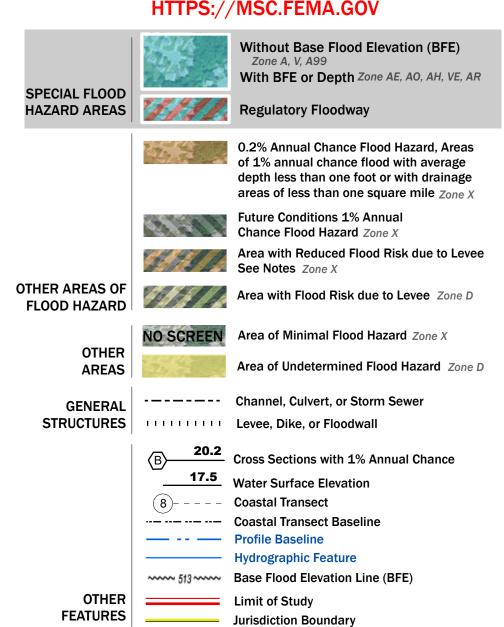

To determine if flood insurance is available in this community, contact your Insurance agent or call the National

Note: Some Special Flood Hazard Areas with elevations may not appear with elevation labels if the Base Flood Elevation or Cross-section line which communicates the elevation for the location appears on the adjacent panel. Please see the Panel Locator Diagram on this map panel to determine the adjacent panel and find the elevation feature there, or alternatively use the Flood Insurance Study report for detailed elevations by flood source.