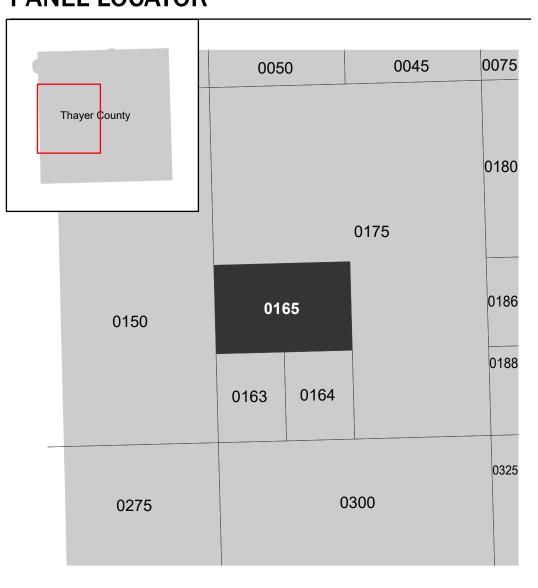

To determine if flood insurance is available in this community, contact your Insurance agent or call the National

Note: Some Special Flood Hazard Areas with elevations may not appear with elevation labels if the Base Flood Elevation or Cross-section line which communicates the elevation for the location appears on the adjacent panel. Please see the Panel Locator Diagram on this map panel to determine the adjacent panel and find the elevation feature there, or alternatively use the Flood Insurance Study report for detailed elevations by flood source.

## PANEL LOCATOR

AND INCORPORATED **AREAS** 

**Panel Contains:** 

COMMUNITY CITY OF DESHLER THAYER COUNTY UNINCORPORATED

310218 0165

NUMBER PANEL SUFFIX 310479 0165

MAP NUMBER

31169C0165D **EFFECTIVE DATE Prelim Issue Date: 01/30/2024**