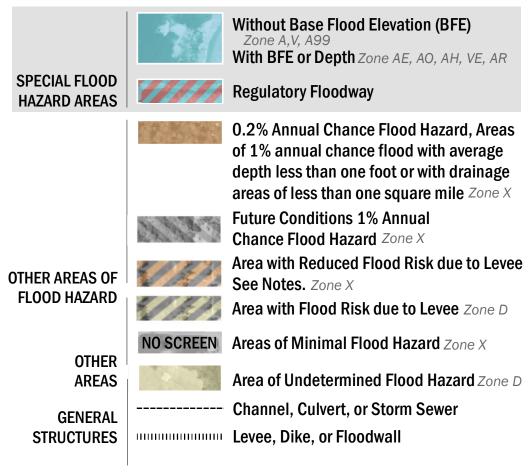

SEE FIS REPORT FOR DETAILED LEGEND AND INDEX MAP FOR FIRM PANEL LAYOUT THE INFORMATION DEPICTED ON THIS MAP AND SUPPORTING DOCUMENTATION ARE ALSO AVAILABLE IN DIGITAL FORMAT AT HTTPS://MSC.FEMA.GOV

18.2 Cross Sections with 1% Annual Chance 17.5 Water Surface Elevation **Coastal Transect Coastal Transect Baseline** 

— - Profile Baseline Hydrographic Feature ----- 513 ---- Base Flood Elevation Line (BFE) Limit of Study **Jurisdiction Boundary** 

OTHER

**FEATURES** 

For information and questions about this Flood Insurance Rate Map (FIRM), available products associated with this FIRM, including historic versions, the current map date for each FIRM panel, how to order products, or the National Flood Insurance Program (NFIP) in general, please call the FEMA Mapping and Insurance eXchange at 1-877-FEMA-MAP (1-877-336-2627) or visit the FEMA Flood Map Service Center website at https://msc.fema.gov. Available products may include previously issued Letters of Map Change, a Flood Insurance Study Report, and/or digital versions of this map. Many of these products can be ordered or obtained directly from the website.