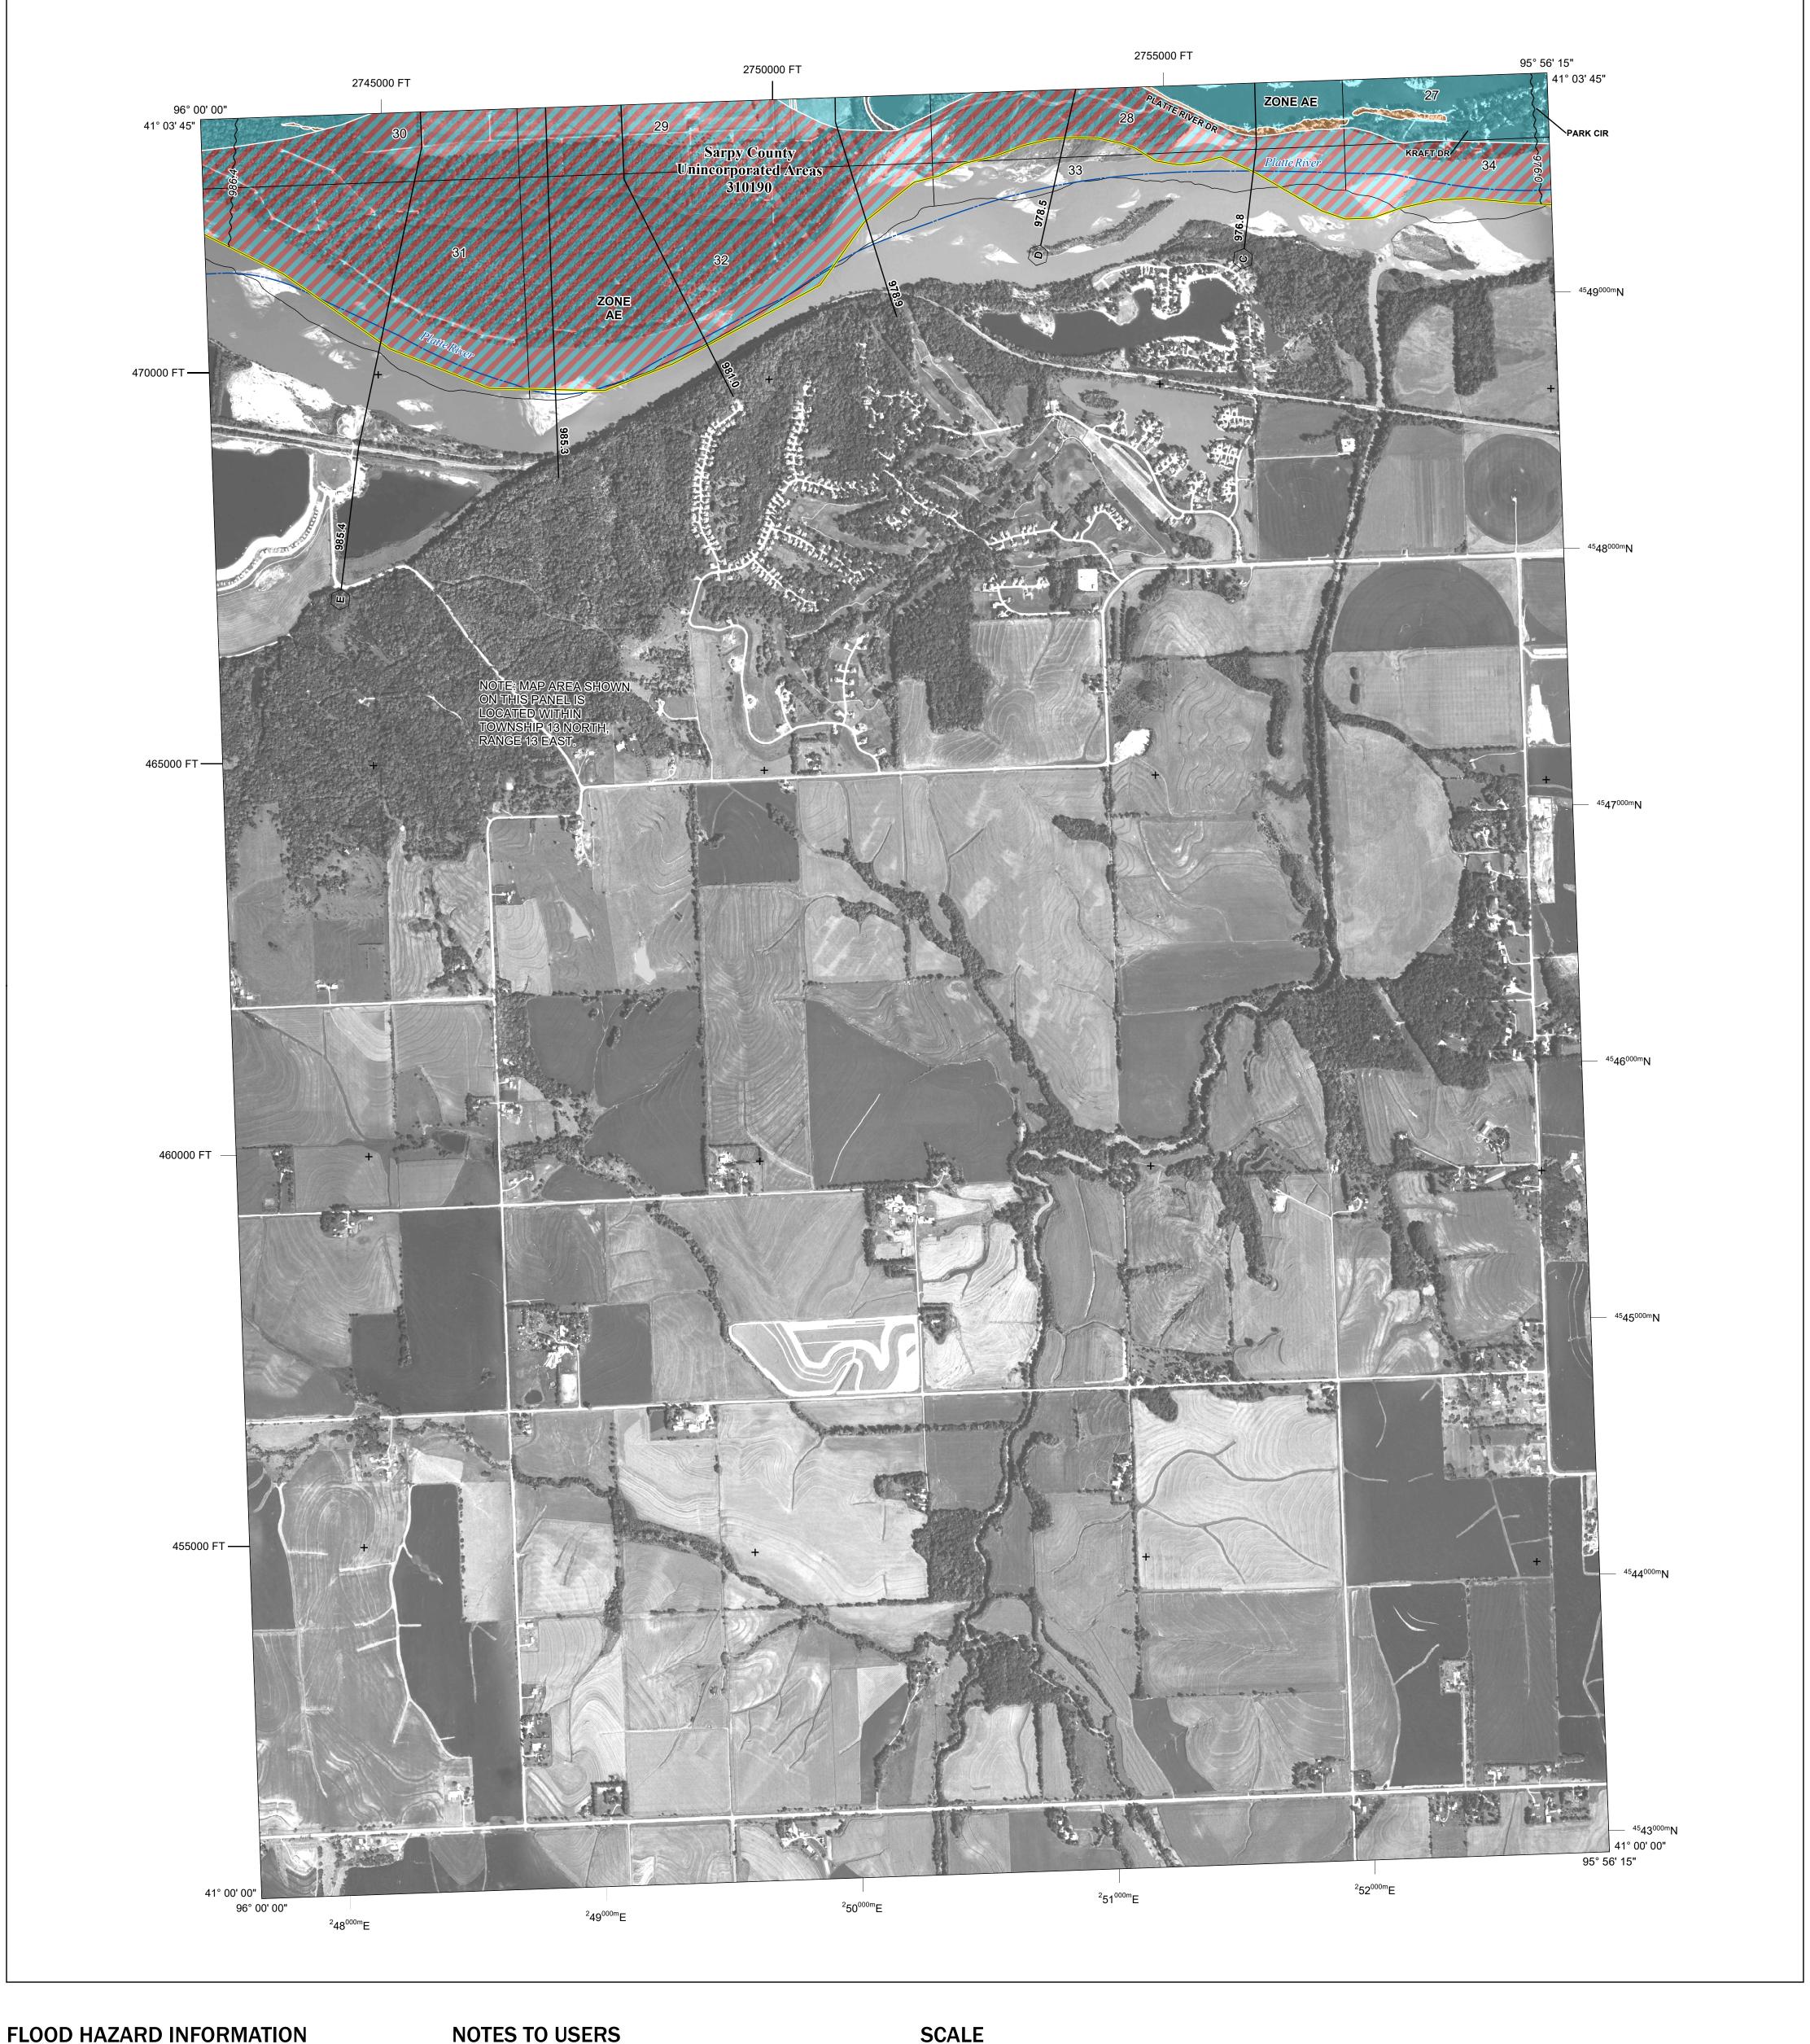

SEE FIS REPORT FOR DETAILED LEGEND AND INDEX MAP FOR FIRM PANEL LAYOUT THE INFORMATION DEPICTED ON THIS MAP AND SUPPORTING DOCUMENTATION ARE ALSO AVAILABLE IN DIGITAL FORMAT AT HTTPS://MSC.FEMA.GOV

18.2 Cross Sections with 1% Annual Chance 17.5 Water Surface Elevation **Coastal Transect Coastal Transect Baseline** 

— - Profile Baseline Hydrographic Feature ----- 513 ---- Base Flood Elevation Line (BFE) Limit of Study **Jurisdiction Boundary** 

OTHER

**FEATURES** 

For information and questions about this Flood Insurance Rate Map (FIRM), available products associated with this FIRM, including historic versions, the current map date for each FIRM panel, how to order products, or the National Flood Insurance Program (NFIP) in general, please call the FEMA Mapping and Insurance eXchange at 1-877-FEMA-MAP (1-877-336-2627) or visit the FEMA Flood Map Service Center website at https://msc.fema.gov. Available products may include previously issued Letters of Map Change, a Flood Insurance Study Report, and/or digital versions of this map. Many of these products can be ordered or obtained directly from the website.

Base map information shown on this FIRM was provided in digital format by the Nebraska Department of Natural Resources. This information was derived from digital orthophotography at a 1-meter resolution from photography