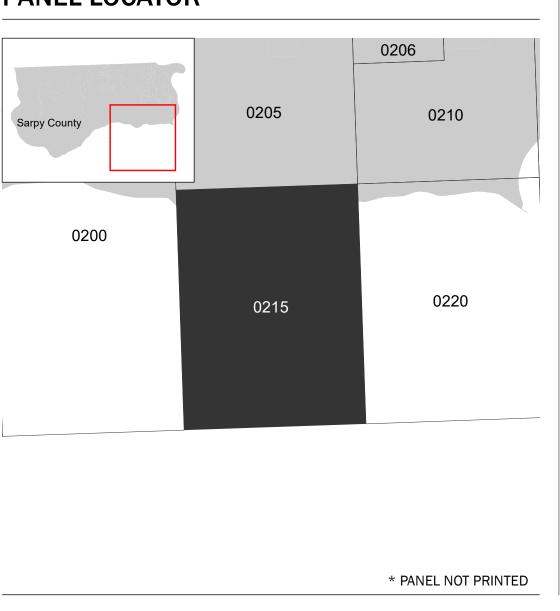

## **PANEL LOCATOR**

NATIONAL FLOOD INSURANCE PROGRAM FLOOD INSURANCE RATE MAP

SARPY COUNTY, NEBRASKA

National Flood Insurance Program

5 ZONE X

Panel Contains: COMMUNITY

SARPY COUNTY

**REVISED PRELIMINARY** 2/16/2024

Communities annexing land on adjacent FIRM panels must obtain a current copy of the adjacent panel as well as the current FIRM Index. These may be ordered directly from the Flood Map Service Center at the number listed