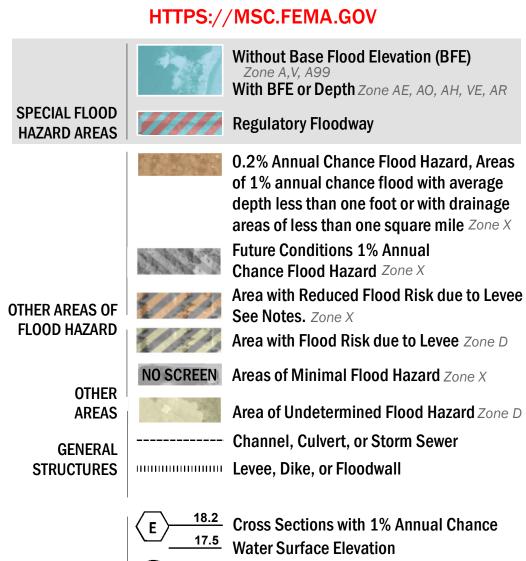

SEE FIS REPORT FOR DETAILED LEGEND AND INDEX MAP FOR FIRM PANEL LAYOUT THE INFORMATION DEPICTED ON THIS MAP AND SUPPORTING DOCUMENTATION ARE ALSO AVAILABLE IN DIGITAL FORMAT AT

**Coastal Transect** 

—- Profile Baseline

**Coastal Transect Baseline** 

**Hydrographic Feature** 

**Jurisdiction Boundary** 

----- 513 ---- Base Flood Elevation Line (BFE)

**Limit of Study** 

OTHER

**FEATURES** 

For information and questions about this Flood Insurance Rate Map (FIRM), available products associated with this FIRM, including historic versions, the current map date for each FIRM panel, how to order products, or the National Flood Insurance Program (NFIP) in general, please call the FEMA Mapping and Insurance eXchange at 1-877-FEMA-MAP (1-877-336-2627) or visit the FEMA Flood Map Service Center website at https://msc.fema.gov. Available products may include previously issued Letters of Map Change, a Flood Insurance Study Report, and/or digital versions of this map. Many of these products can be ordered or obtained directly from the website.