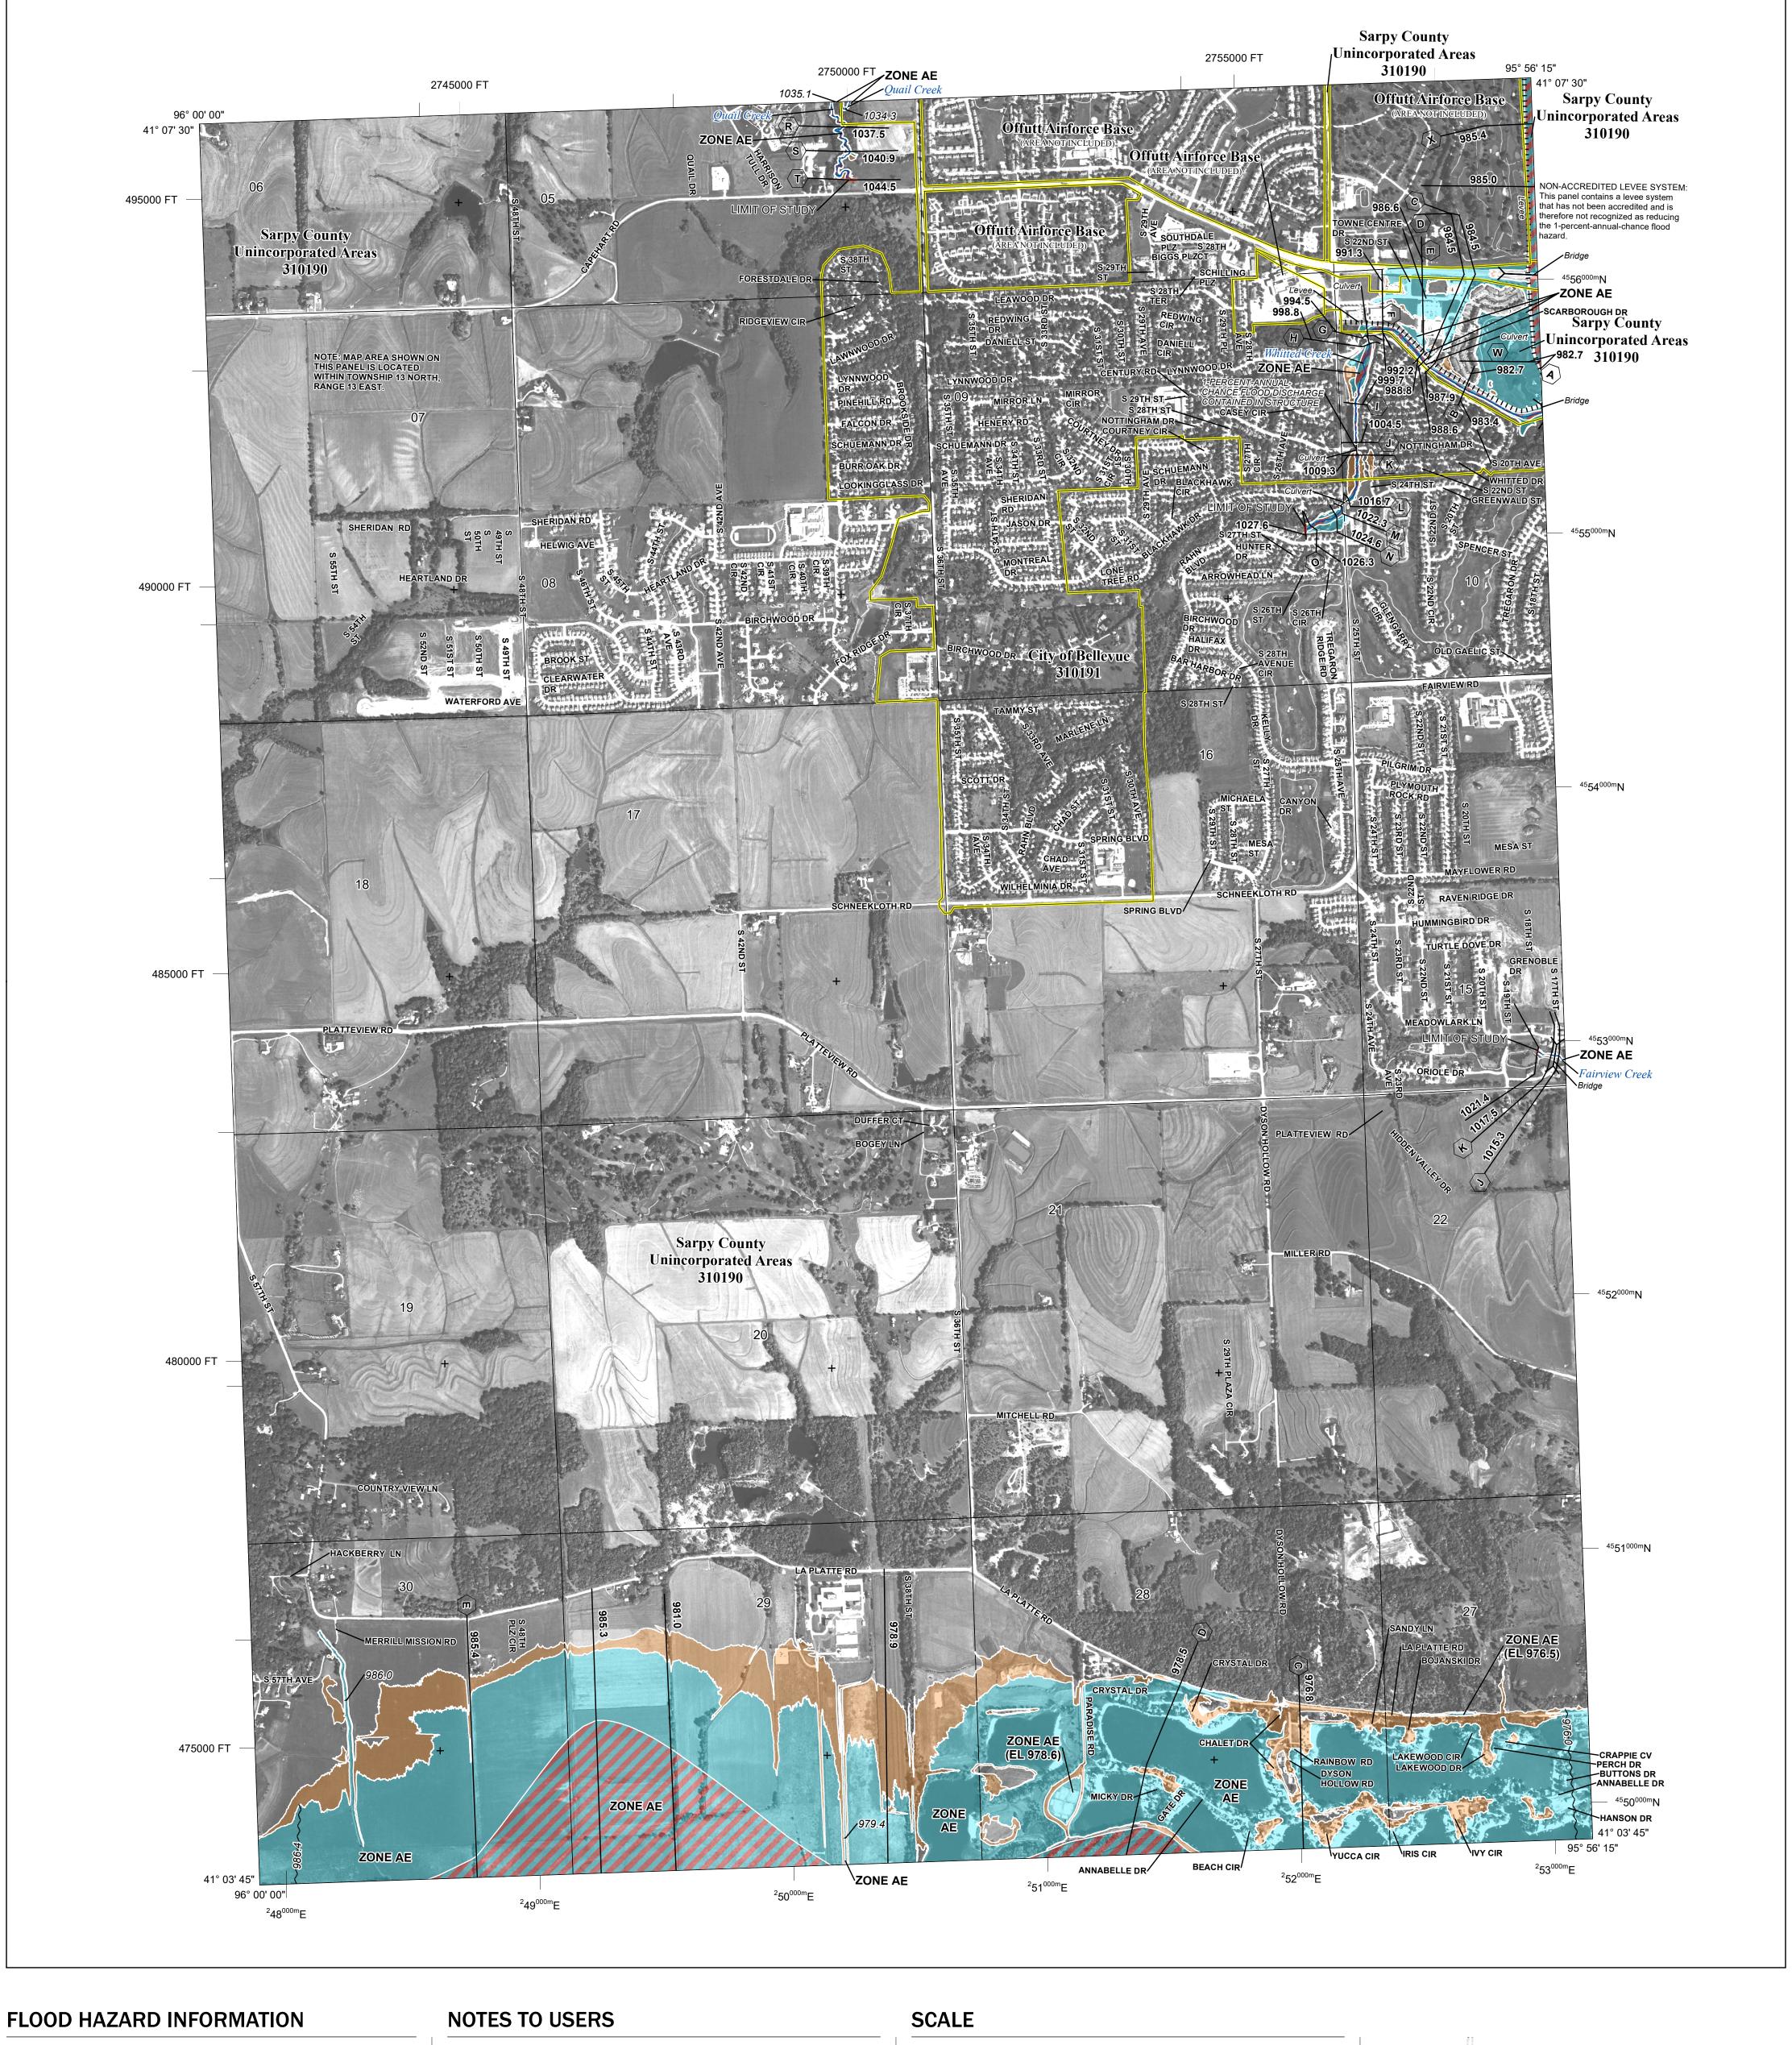

SEE FIS REPORT FOR DETAILED LEGEND AND INDEX MAP FOR FIRM PANEL LAYOUT THE INFORMATION DEPICTED ON THIS MAP AND SUPPORTING DOCUMENTATION ARE ALSO AVAILABLE IN DIGITAL FORMAT AT

**Coastal Transect** 

—- Profile Baseline

**Coastal Transect Baseline** 

**Hydrographic Feature** 

**Jurisdiction Boundary** 

----- 513 ---- Base Flood Elevation Line (BFE)

**Limit of Study** 

OTHER

**FEATURES** 

For information and questions about this Flood Insurance Rate Map (FIRM), available products associated with this FIRM, including historic versions, the current map date for each FIRM panel, how to order products, or the National Flood Insurance Program (NFIP) in general, please call the FEMA Mapping and Insurance eXchange at 1-877-FEMA-MAP (1-877-336-2627) or visit the FEMA Flood Map Service Center website at https://msc.fema.gov. Available products may include previously issued Letters of Map Change, a Flood Insurance Study Report, and/or digital versions of this map. Many of these products can be ordered or obtained directly from the website.

Communities annexing land on adjacent FIRM panels must obtain a current copy of the adjacent panel as well as the current FIRM Index. These may be ordered directly from the Flood Map Service Center at the number listed

For community and countywide map dates refer to the Flood Insurance Study Report for this jurisdiction. To determine if flood insurance is available in this community, contact your Insurance agent or call the National

Flood Insurance Program at 1-800-638-6620. Base map information shown on this FIRM was provided in digital format by the Nebraska Department of Natural Resources. This information was derived from digital orthophotography at a 1-meter resolution from photography

## NATIONAL FLOOD INSURANCE PROGRAM FLOOD INSURANCE RATE MAP

SARPY COUNTY, NEBRASKA

PANEL 205 OF 255

Panel Contains:

FEMA

ational Flood Insurance Program

2

COMMUNITY NUMBER PANEL SUFFIX BELLEVUE, CITY OF 310191 0205 SARPY COUNTY 310190 0205

> **REVISED PRELIMINARY** 2/16/2024

> > **VERSION NUMBER** 2.5.3.6 MAP NUMBER 31153C0205H

> > > **MAP REVISED**