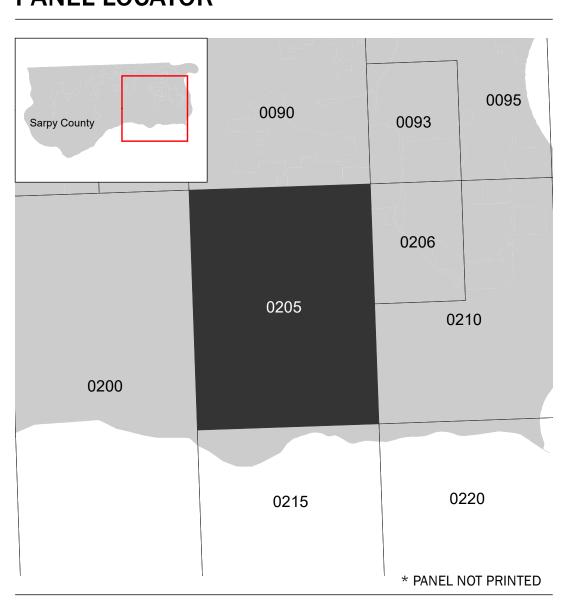

of these products can be ordered or obtained directly from the website.

Communities annexing land on adjacent FIRM panels must obtain a current copy of the adjacent panel as well as the current FIRM Index. These may be ordered directly from the Flood Map Service Center at the number listed

For community and countywide map dates refer to the Flood Insurance Study Report for this jurisdiction. To determine if flood insurance is available in this community, contact your Insurance agent or call the National

Flood Insurance Program at 1-800-638-6620. Base map information shown on this FIRM was provided in digital format by the Nebraska Department of Natural Resources. This information was derived from digital orthophotography at a 1-meter resolution from photography



## **PANEL LOCATOR**



## NATIONAL FLOOD INSURANCE PROGRAM FLOOD INSURANCE RATE MAP

SARPY COUNTY, NEBRASKA

PANEL 205 OF 255



Panel Contains:

FEMA

ational Flood Insurance Program

2

COMMUNITY NUMBER PANEL SUFFIX BELLEVUE, CITY OF 310191 0205 SARPY COUNTY 310190 0205

> **REVISED PRELIMINARY** 2/16/2024

> > **VERSION NUMBER** 2.5.3.6 MAP NUMBER 31153C0205H

> > > **MAP REVISED**