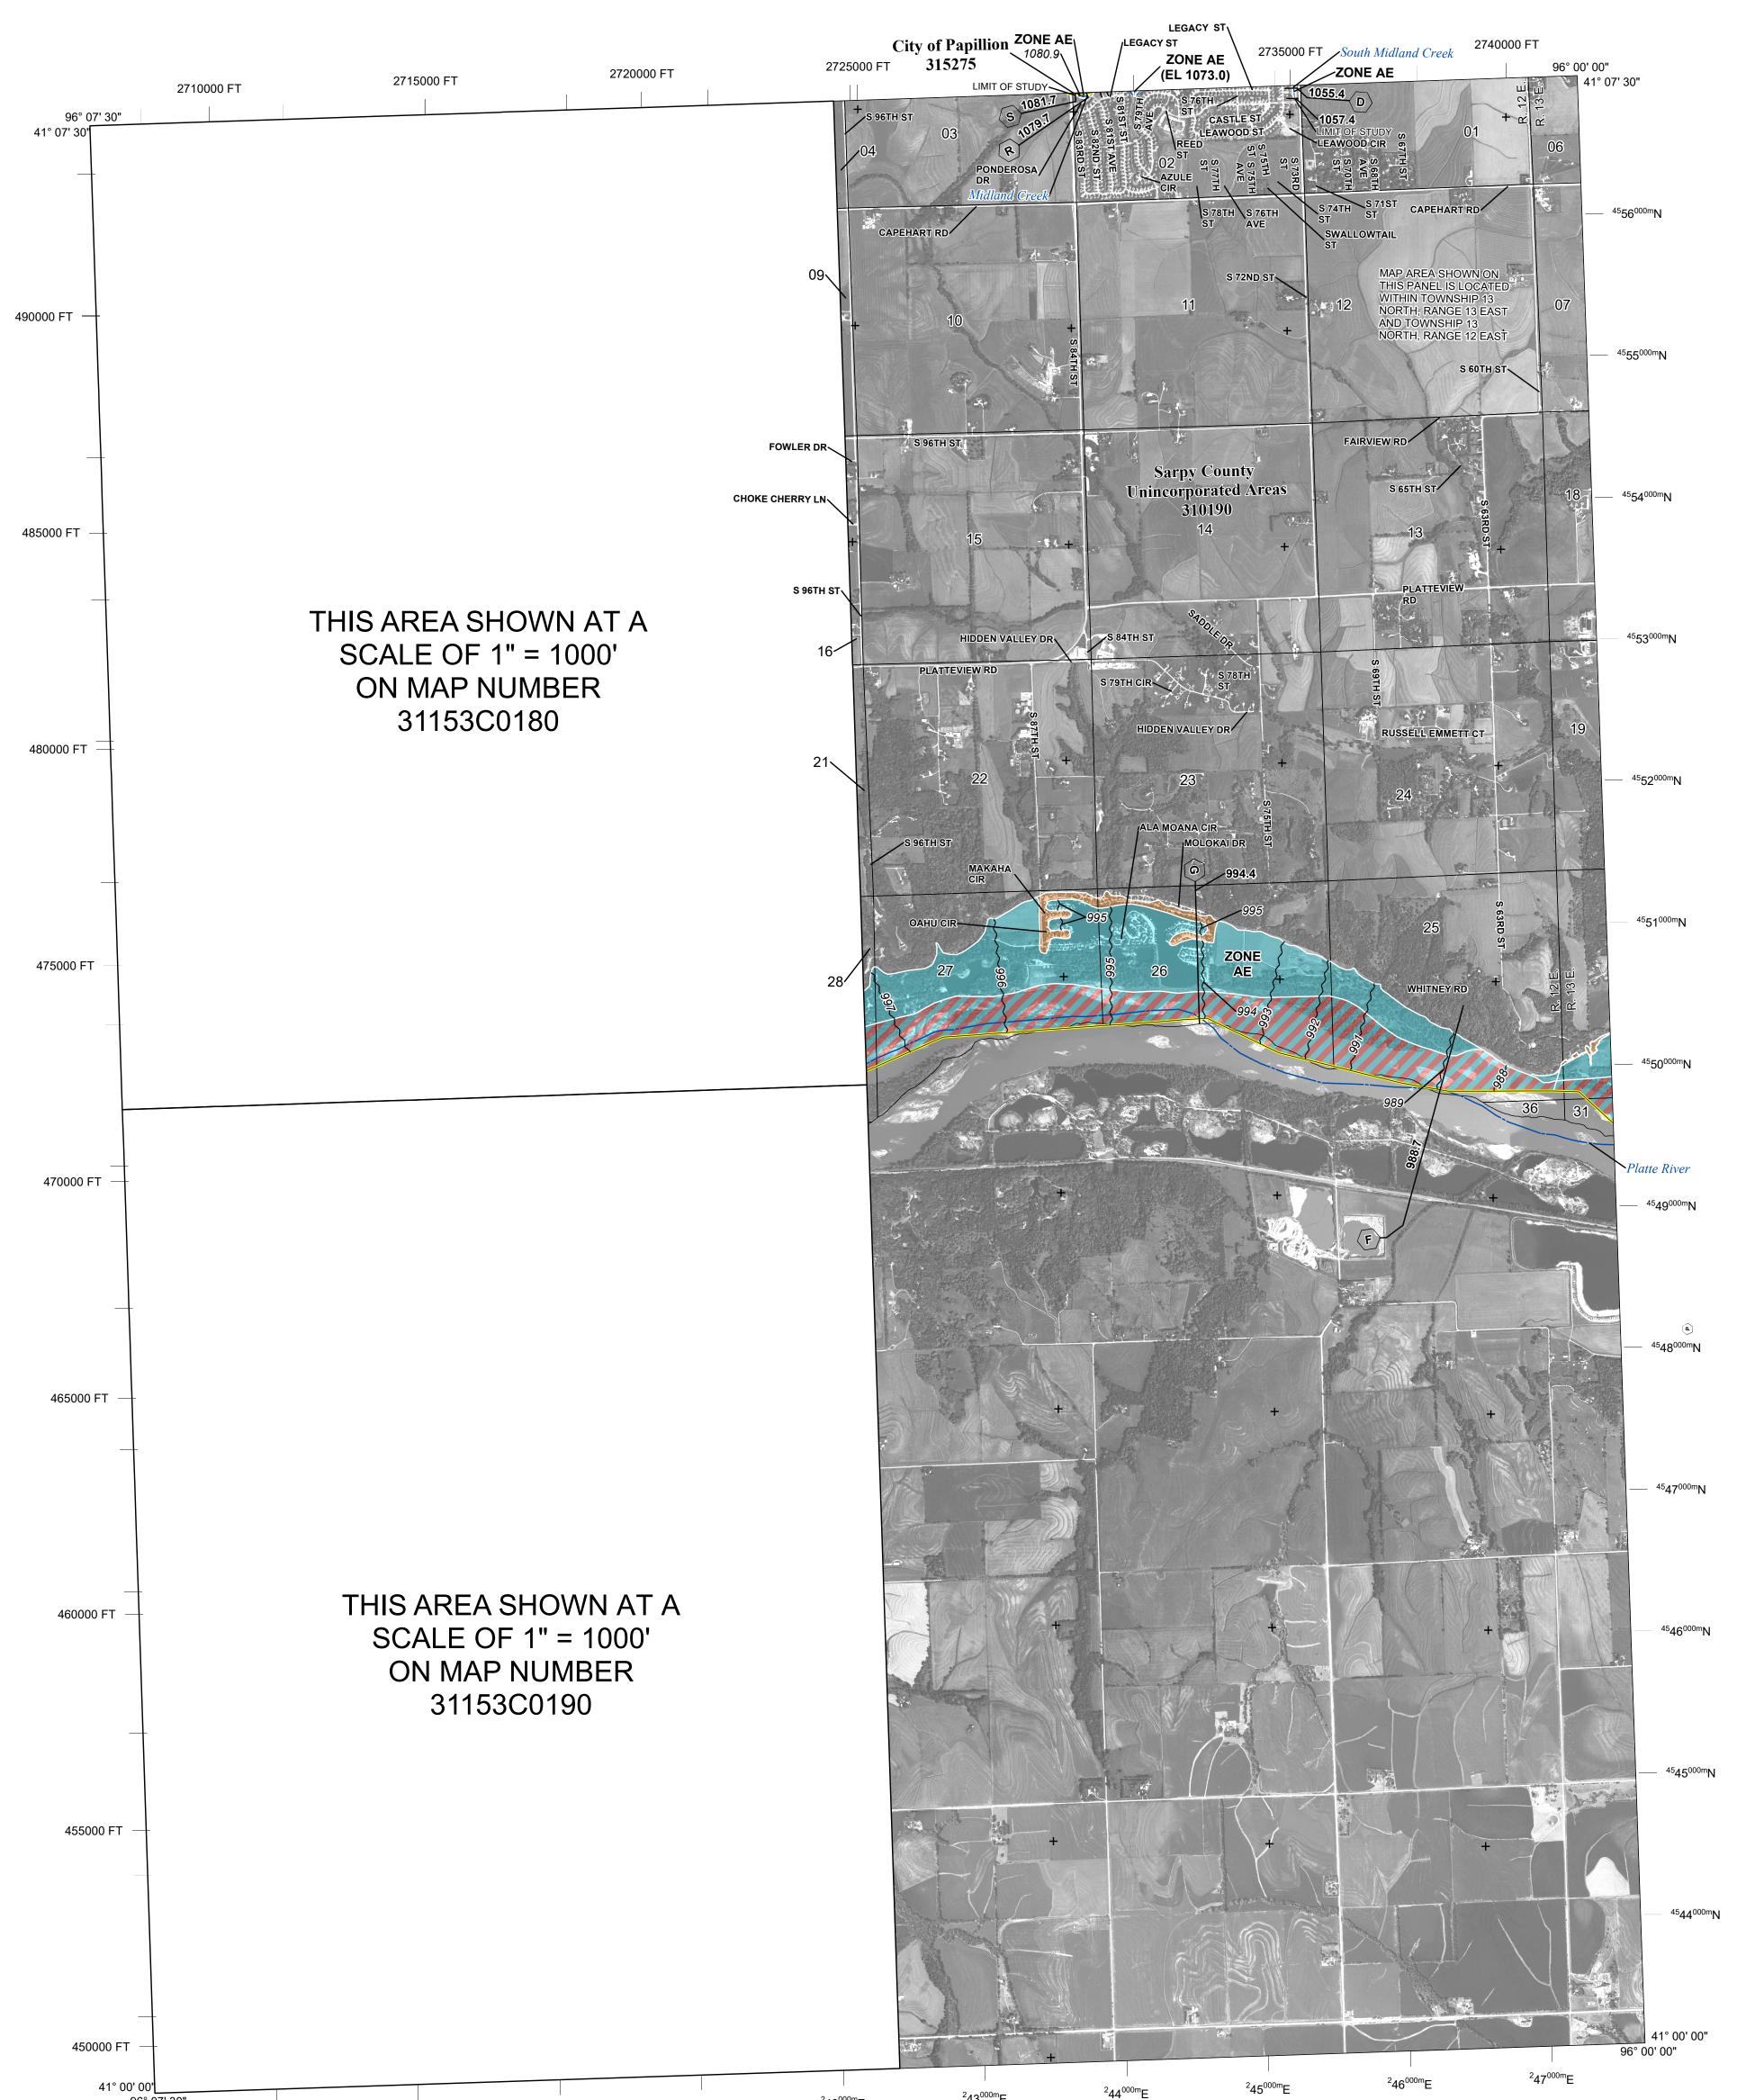

#### 96° 07' 30' <sup>2</sup>41<sup>000m</sup>E <sup>2</sup>42<sup>000m</sup>E 43 <sup>2</sup>40<sup>000m</sup>E <sup>2</sup>38<sup>000m</sup>F

# NATIONAL FLOOD INSURANCE PROGRAM National Flood Insurance Program FLOOD INSURANCE RATE MAP SARPY COUNTY, NEBRASKA And Incorporated Areas PANEL 200 of 255FEMA **Panel Contains:** COMMUNITY NUMBER PANEL SUFFIX PAPILLION, CITY OF 315275 0200 SARPY COUNTY 310190 0200 **PRELIMINARY** 2/17/2021