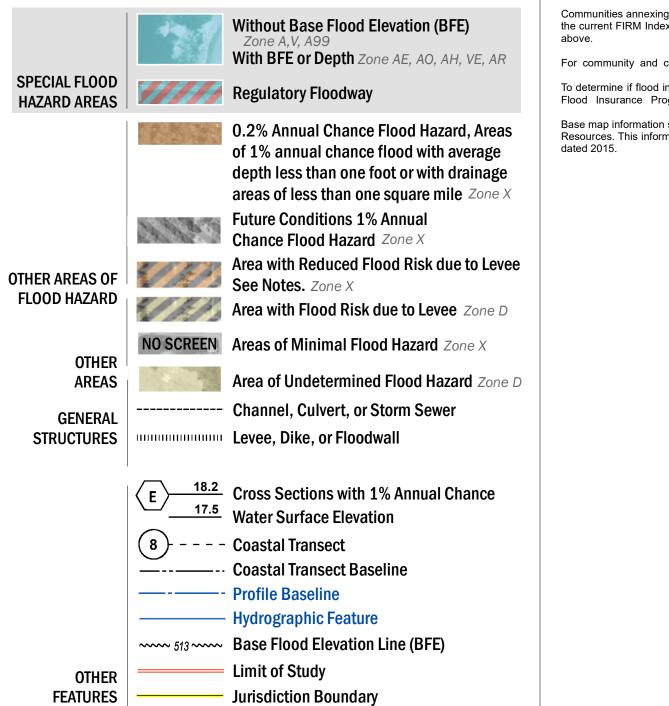

95° 52' 30"

<sup>2</sup>59<sup>000m</sup>E

## NOTES TO USERS

SEE FIS REPORT FOR DETAILED LEGEND AND INDEX MAP FOR FIRM PANEL LAYOUT THE INFORMATION DEPICTED ON THIS MAP AND SUPPORTING DOCUMENTATION ARE ALSO AVAILABLE IN DIGITAL FORMAT AT HTTPS://MSC.FEMA.GOV

**FLOOD HAZARD INFORMATION** 



## For information and questions about this Flood Insurance Rate Map (FIRM), available products associated with this FIRM, including historic versions, the current map date for each FIRM panel, how to order products, or the National Flood Insurance Program (NFIP) in general, please call the FEMA Map Information eXchange at 1-877-FEMA-MAP (1-877-336-2627) or visit the FEMA Flood Map Service Center website at https://msc.fema.gov. Available products may include previously issued Letters of Map Change, a Flood Insurance Study Report, and/or digital versions of this map. Many of these products can be ordered or obtained directly from the website.

<sup>2</sup>60<sup>000m</sup>E

Communities annexing land on adjacent FIRM panels must obtain a current copy of the adjacent panel as well as the