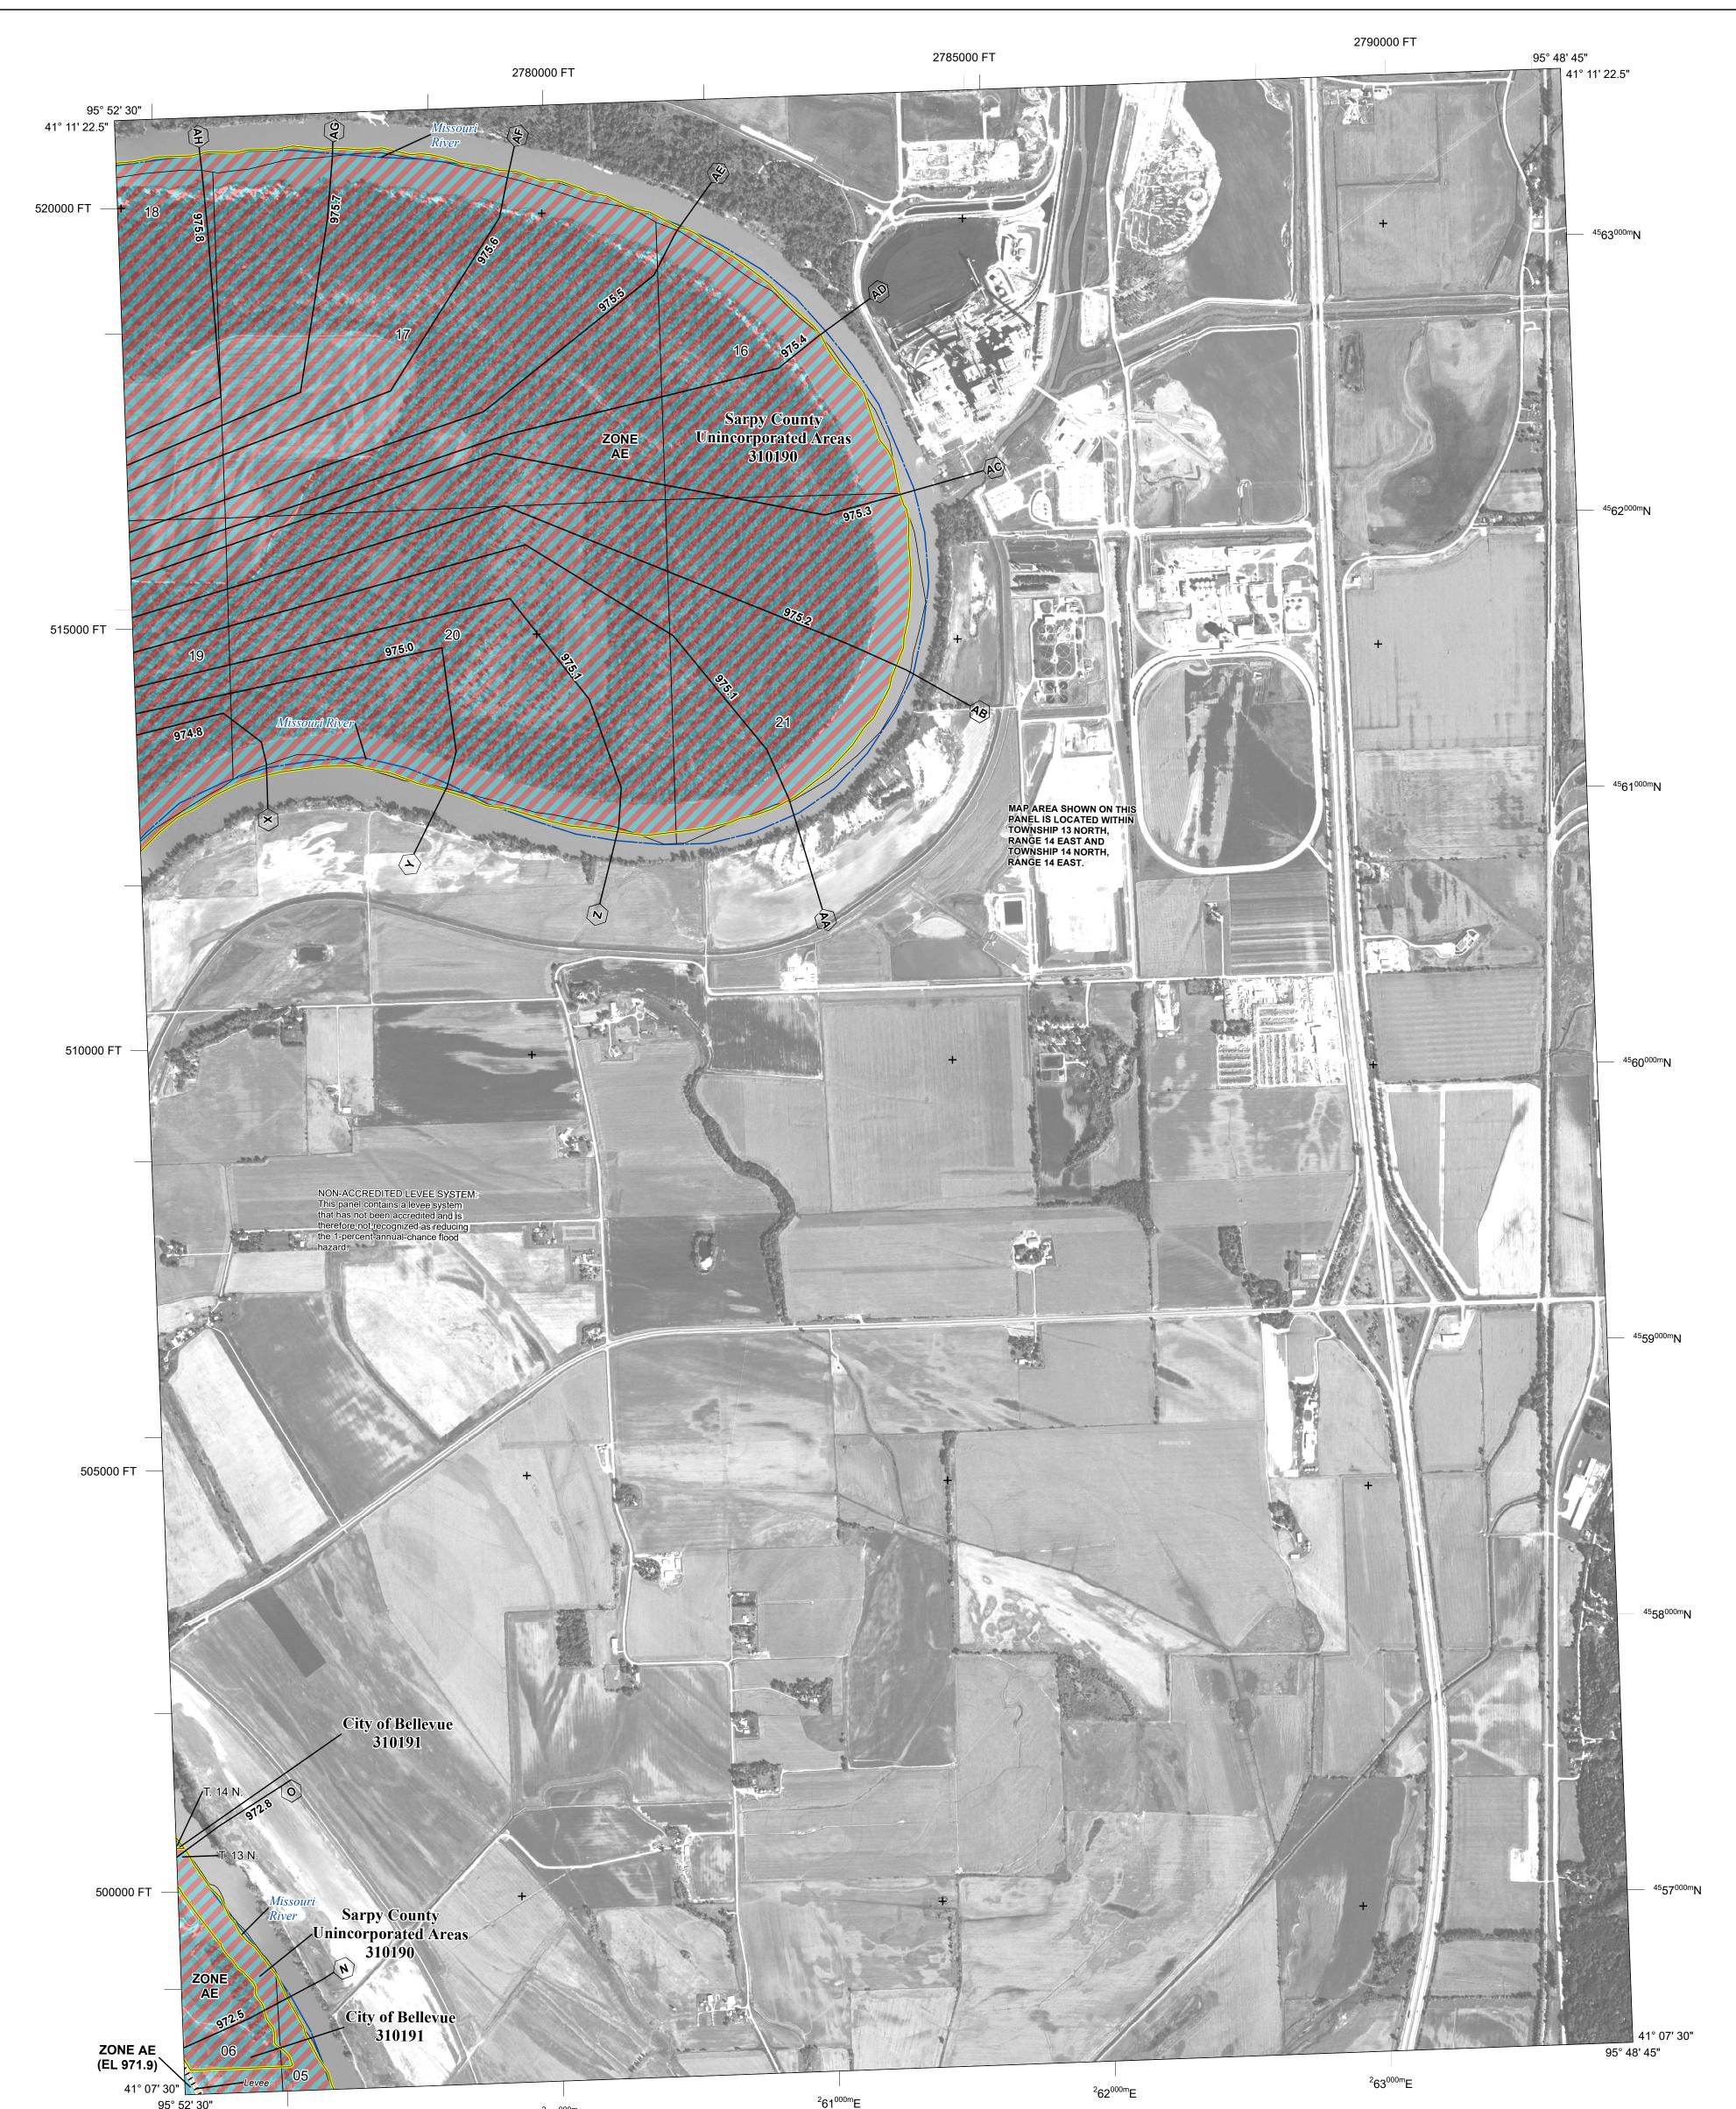

## NOTES TO USERS

SEE FIS REPORT FOR DETAILED LEGEND AND INDEX MAP FOR FIRM PANEL LAYOUT THE INFORMATION DEPICTED ON THIS MAP AND SUPPORTING DOCUMENTATION ARE ALSO AVAILABLE IN DIGITAL FORMAT AT HTTPS://MSC.FEMA.GOV

Base map information shown on this FIRM was provided in digital format by the Nebraska Department of Natural Resources. This information was derived from digital orthophotography at a 1-meter resolution from photography

MAP REVISED

31153C0115H