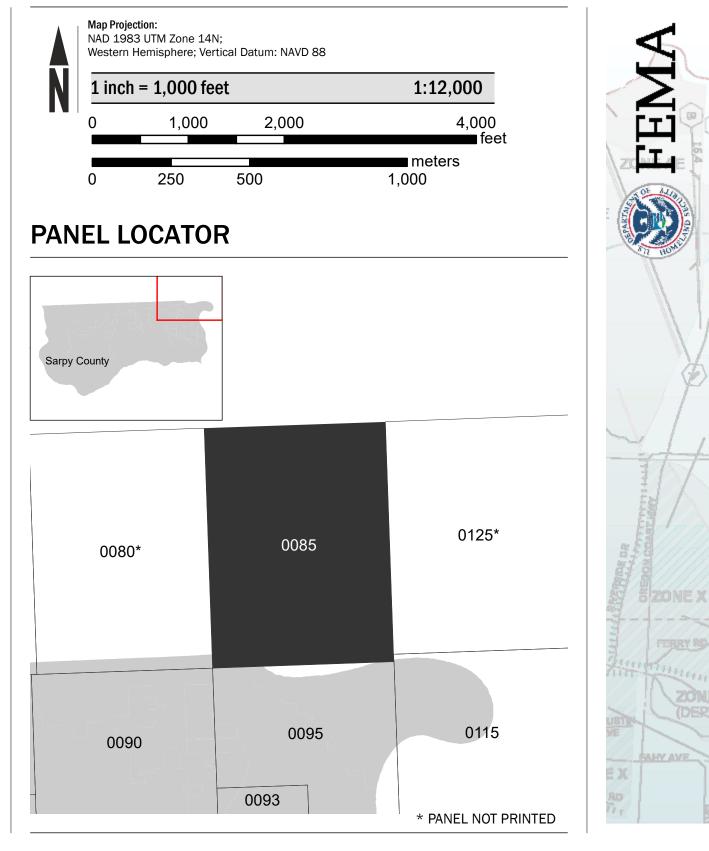

## SCALE

National Flood Insurance Program NATIONAL FLOOD INSURANCE PROGRAM FLOOD INSURANCE RATE MAP SARPY COUNTY, NEBRASKA And Incorporated Areas PANEL 85 of 255FEMA Panel Contains: COMMUNITY NUMBER PANEL SUFFIX BELLEVUE, CITY OF 310191 0085 н SARPY COUNTY 310190 0085 н PRELIMINARY 2/17/2021 **VERSION NUMBER** 2.5.3.6