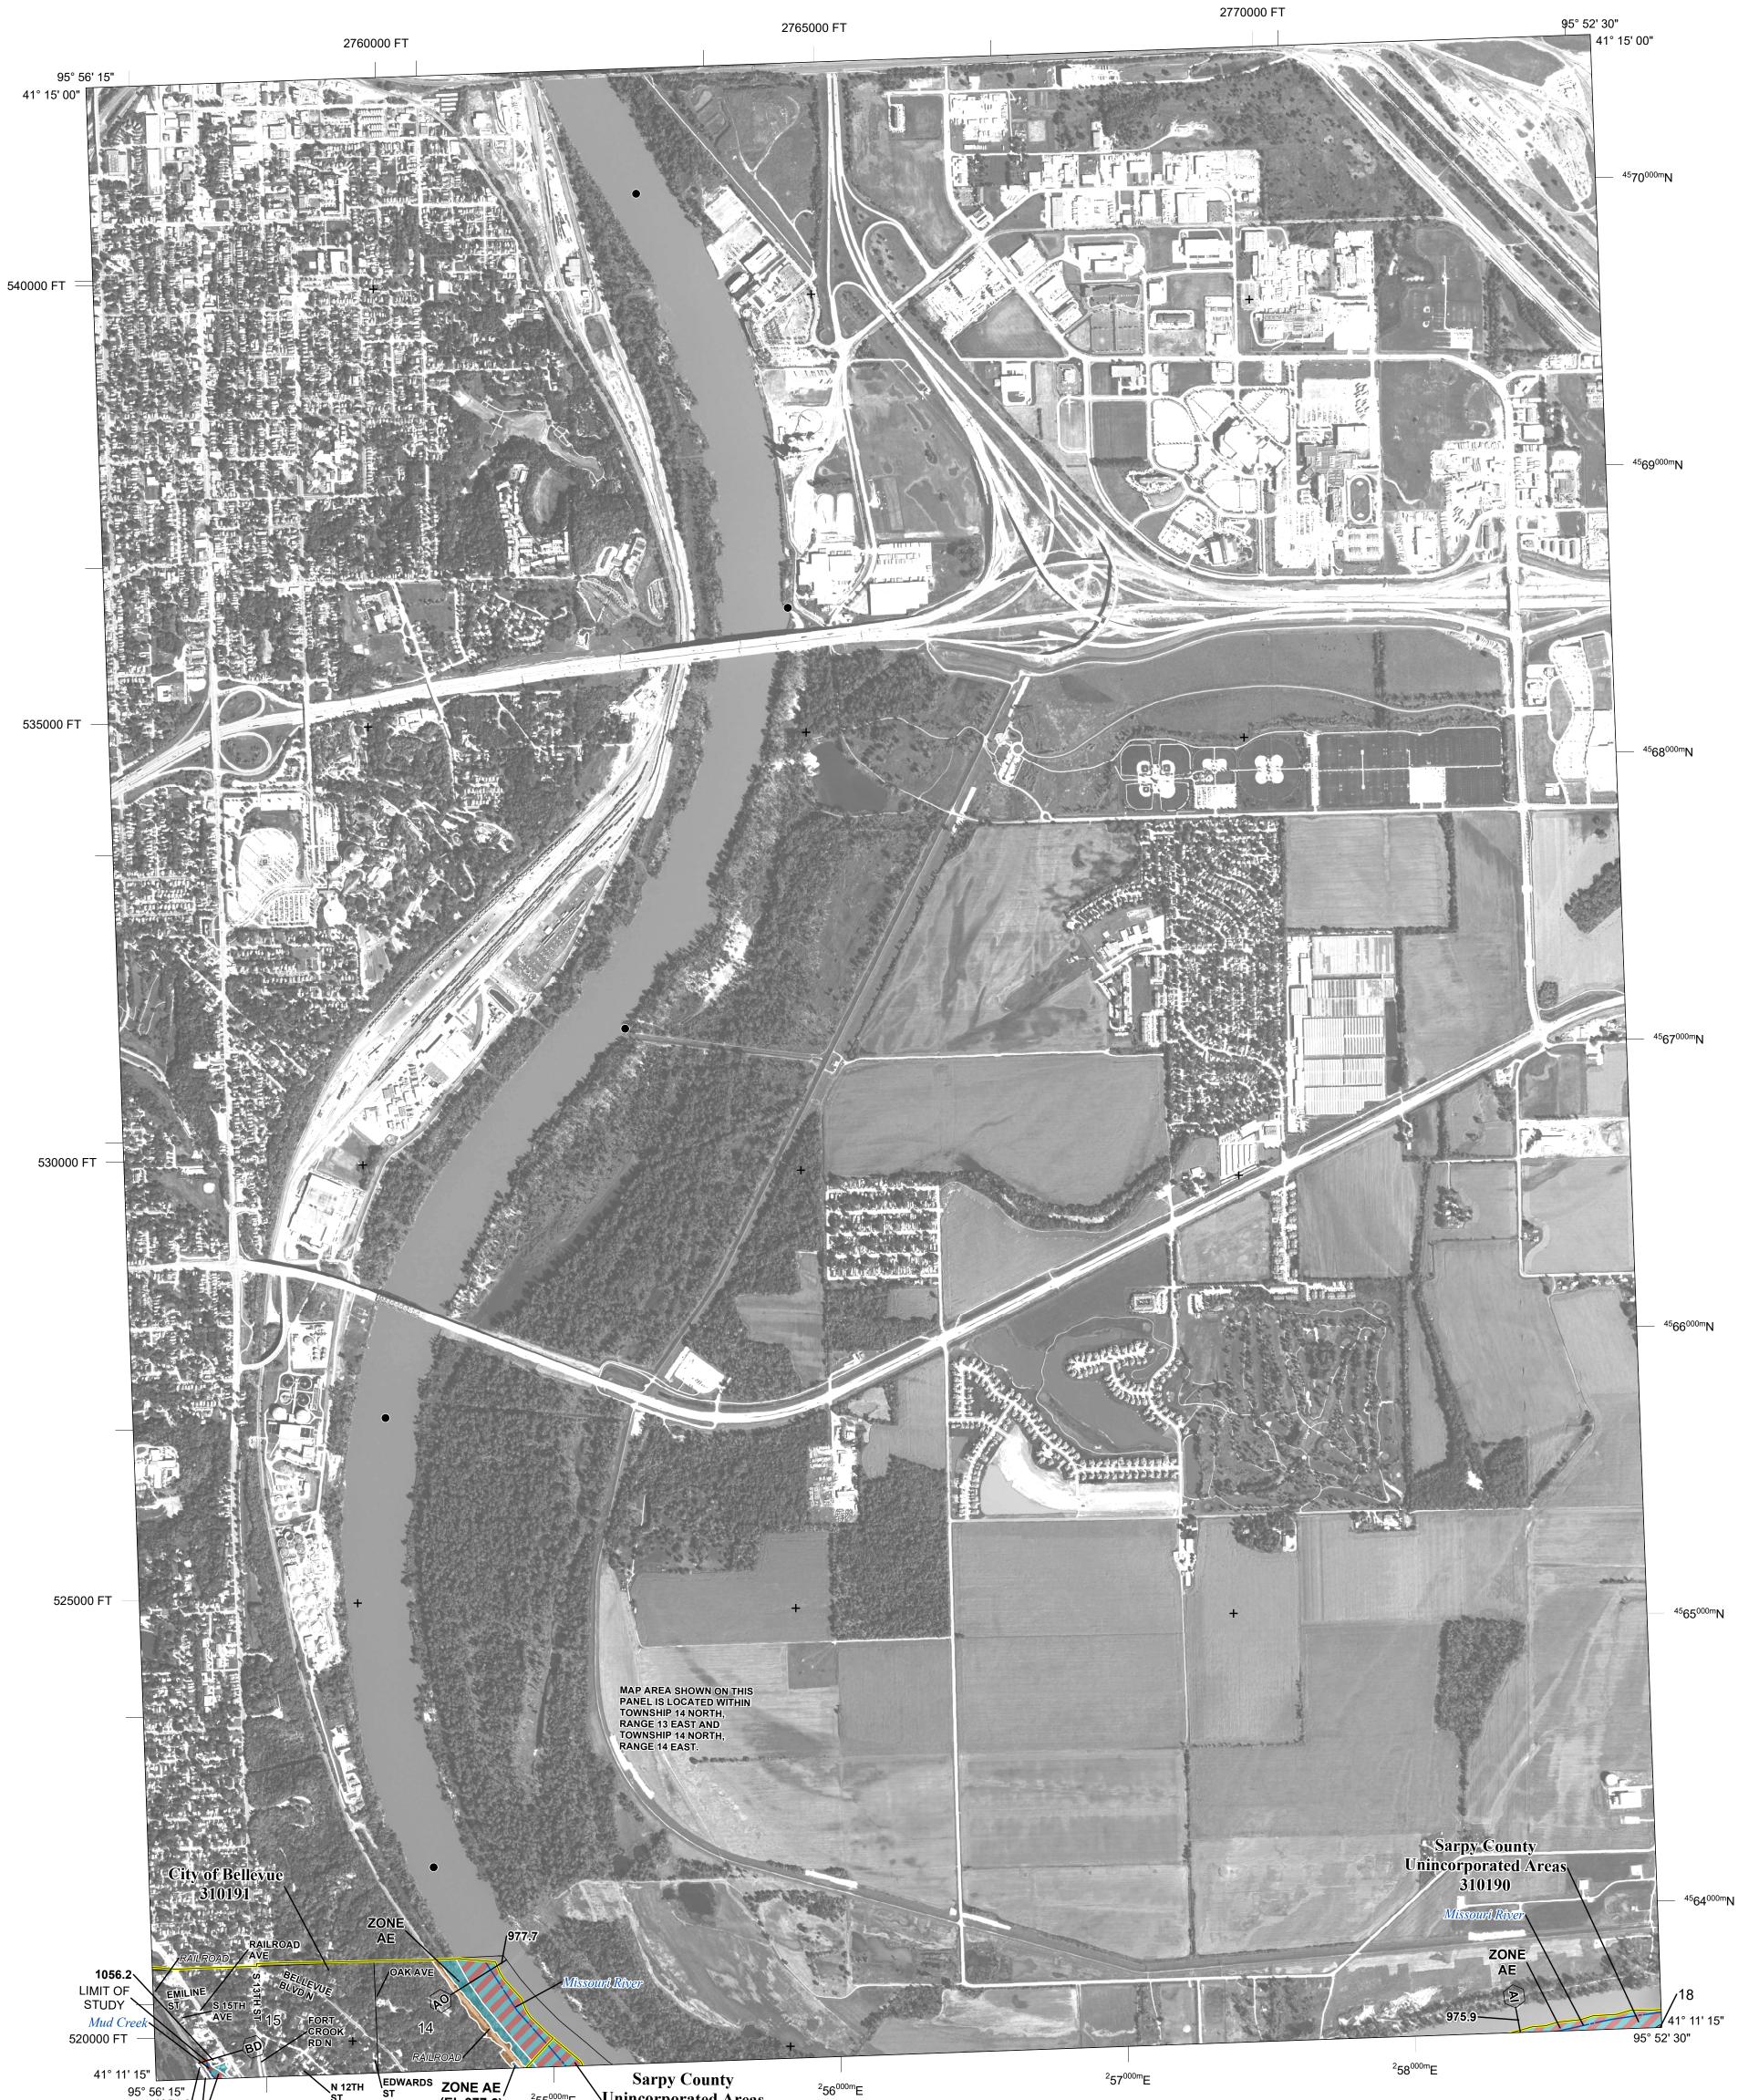

## SCALE

National Flood Insurance Program NATIONAL FLOOD INSURANCE PROGRAM FLOOD INSURANCE RATE MAP SARPY COUNTY, NEBRASKA And Incorporated Areas PANEL 85 of 255FEMA Panel Contains: COMMUNITY NUMBER PANEL SUFFIX BELLEVUE, CITY OF 310191 0085 н SARPY COUNTY 310190 0085 н PRELIMINARY 2/17/2021 **VERSION NUMBER** 2.5.3.6

MAP NUMBER 31153C0085H

MAP REVISED