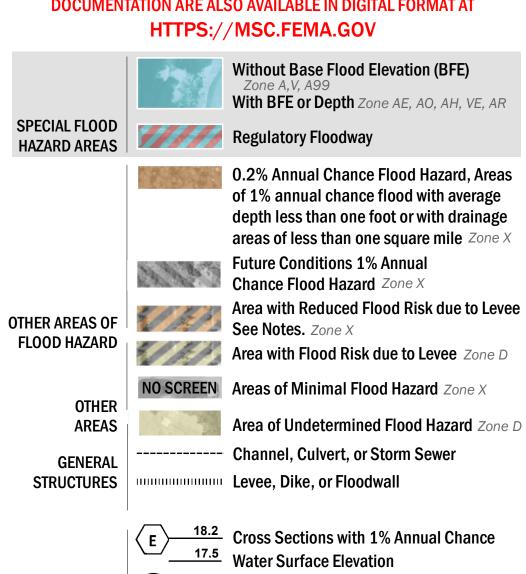

SEE FIS REPORT FOR DETAILED LEGEND AND INDEX MAP FOR FIRM PANEL LAYOUT THE INFORMATION DEPICTED ON THIS MAP AND SUPPORTING DOCUMENTATION ARE ALSO AVAILABLE IN DIGITAL FORMAT AT

**Coastal Transect** 

— - Profile Baseline