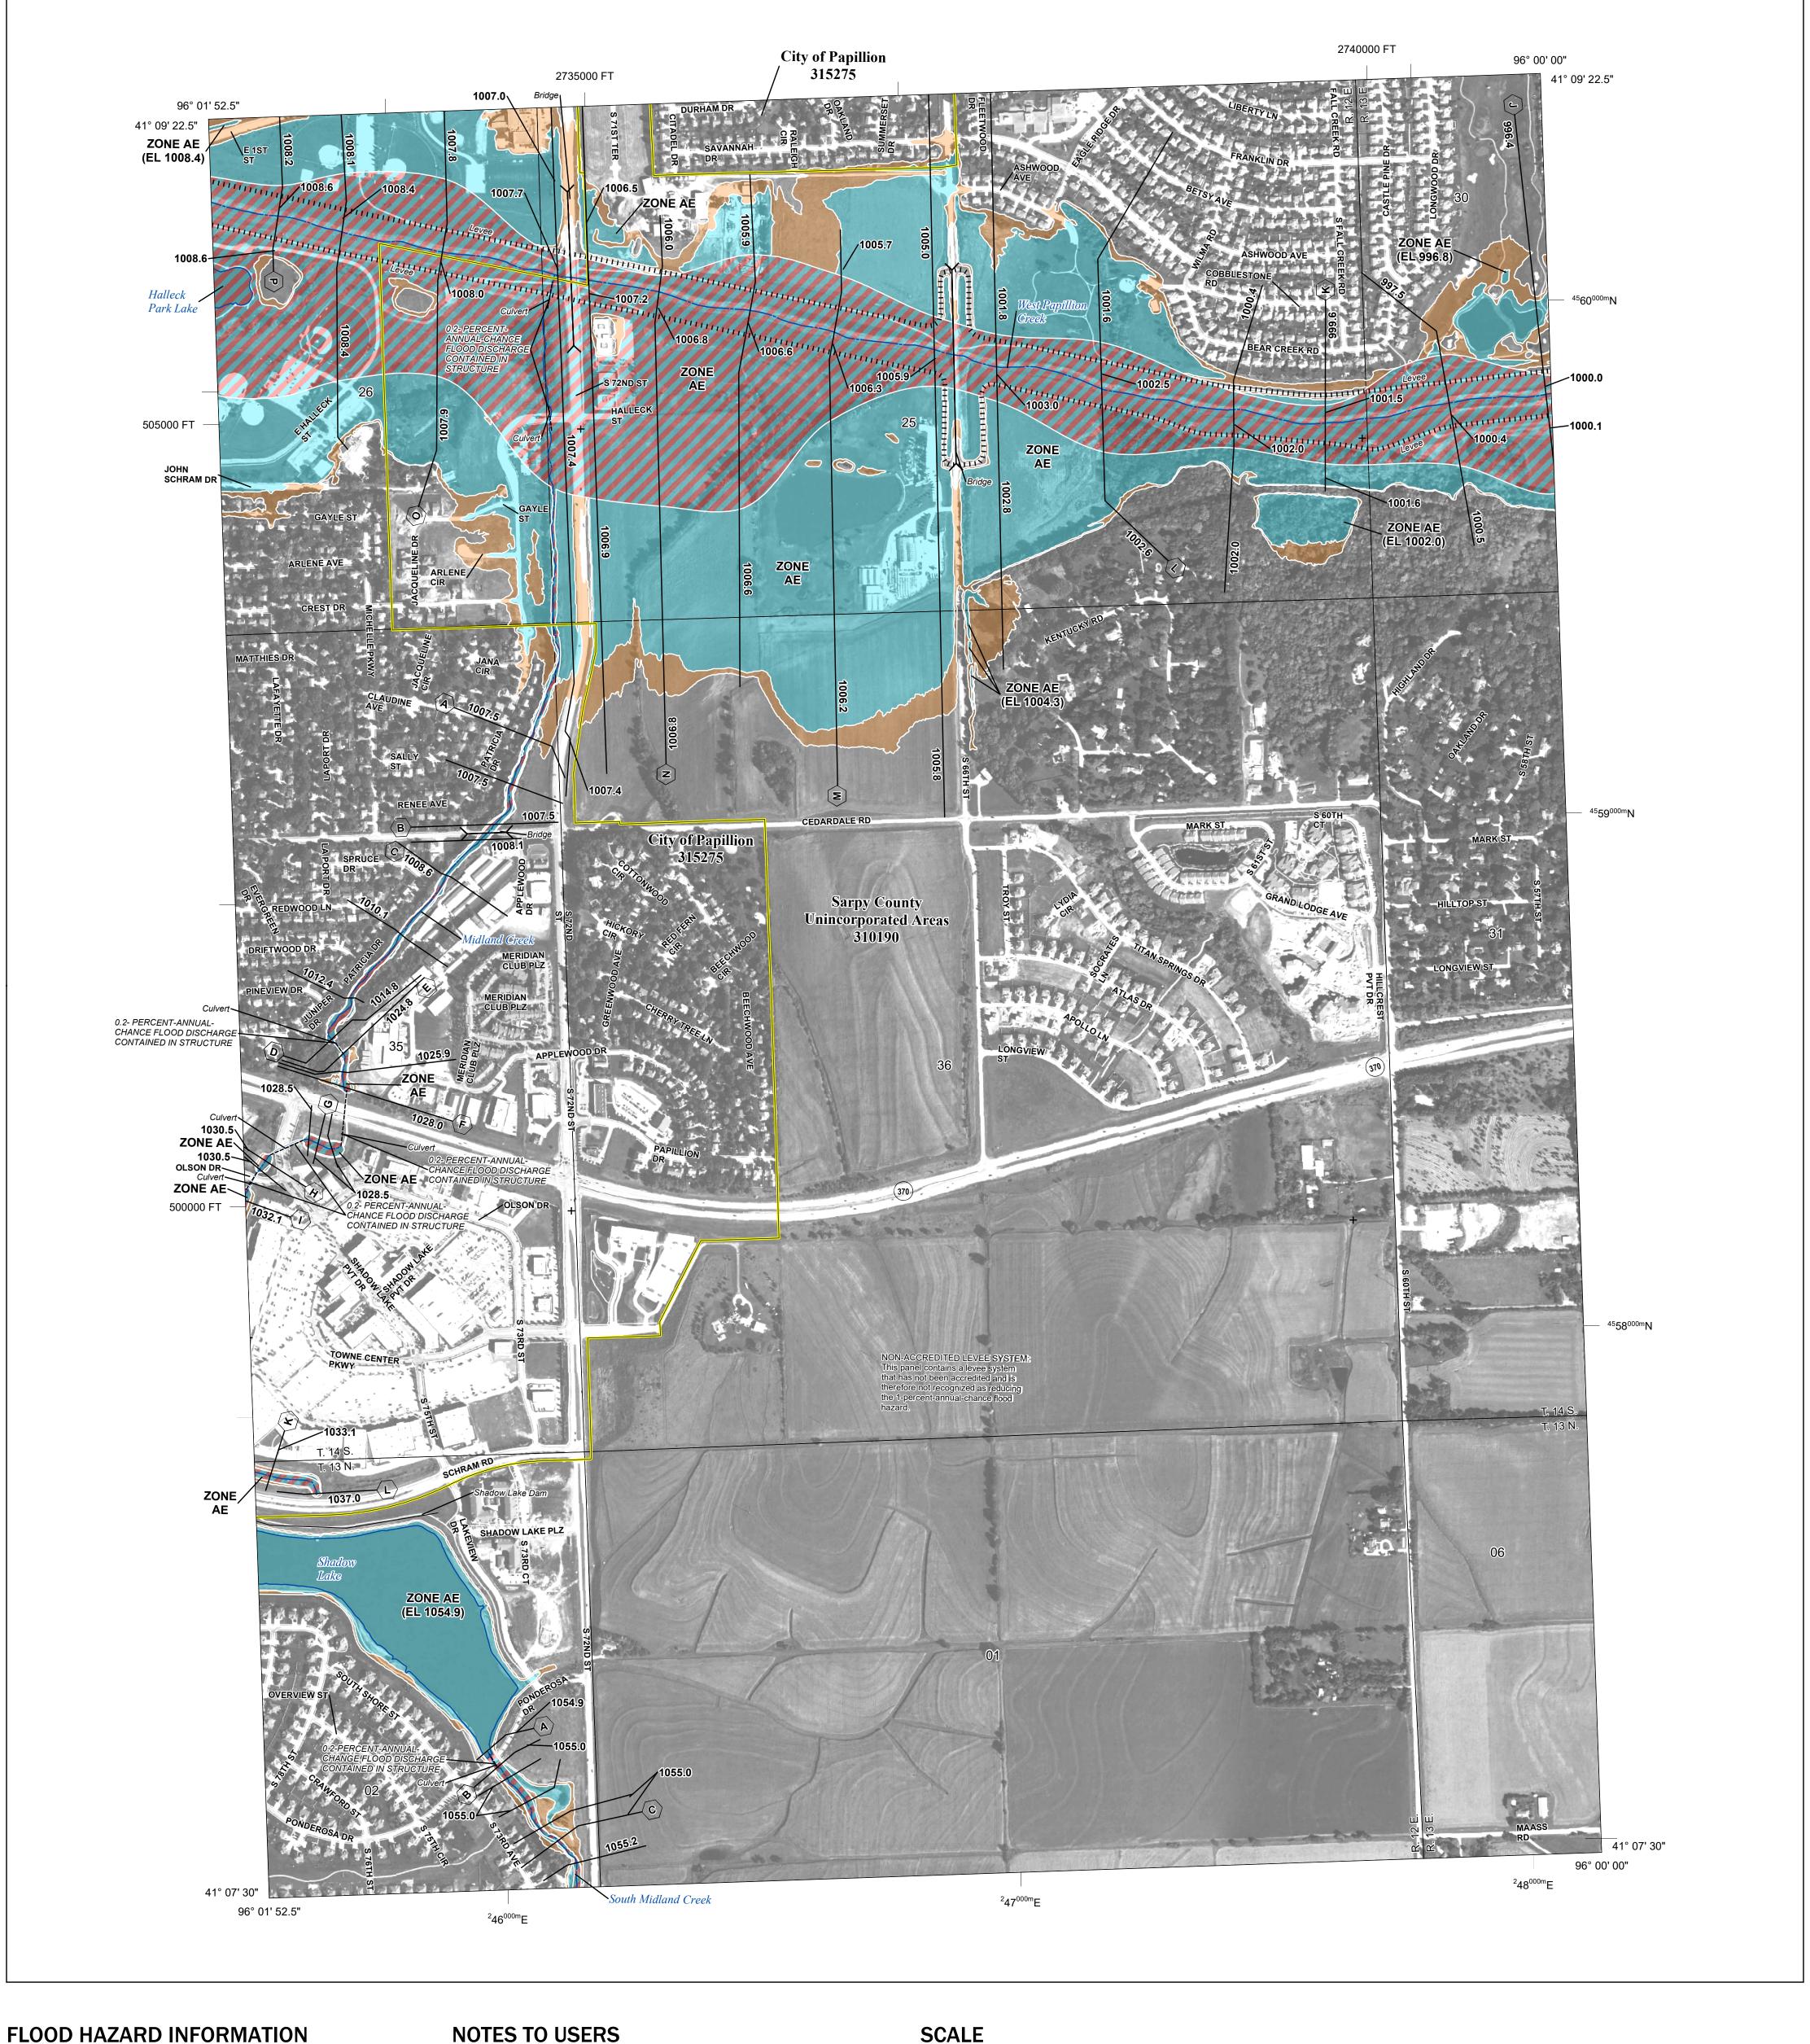

SEE FIS REPORT FOR DETAILED LEGEND AND INDEX MAP FOR FIRM PANEL LAYOUT THE INFORMATION DEPICTED ON THIS MAP AND SUPPORTING DOCUMENTATION ARE ALSO AVAILABLE IN DIGITAL FORMAT AT

**Coastal Transect** 

— - Profile Baseline

**Coastal Transect Baseline** 

Hydrographic Feature

**Jurisdiction Boundary** 

----- 513 ---- Base Flood Elevation Line (BFE)

**Limit of Study** 

OTHER

**FEATURES** 

For information and questions about this Flood Insurance Rate Map (FIRM), available products associated with this FIRM, including historic versions, the current map date for each FIRM panel, how to order products, or the National Flood Insurance Program (NFIP) in general, please call the FEMA Map Information eXchange at 1-877-FEMA-MAP (1-877-336-2627) or visit the FEMA Flood Map Service Center website at https://msc.fema.gov. Available products may include previously issued Letters of Map Change, a Flood Insurance Study Report, and/or digital versions of this map. Many of these products can be ordered or obtained directly from the website.