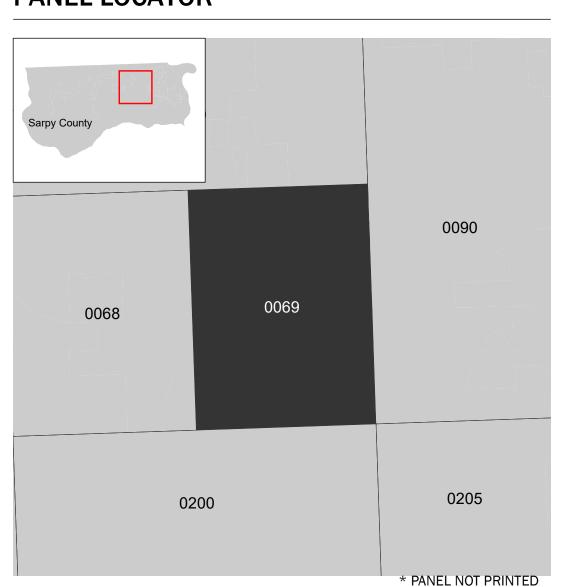

## **PANEL LOCATOR**

NAD 1983 UTM Zone 14N;

1 inch = 500 feet

Western Hemisphere; Vertical Datum: NAVD 88

1,000

250

500

125