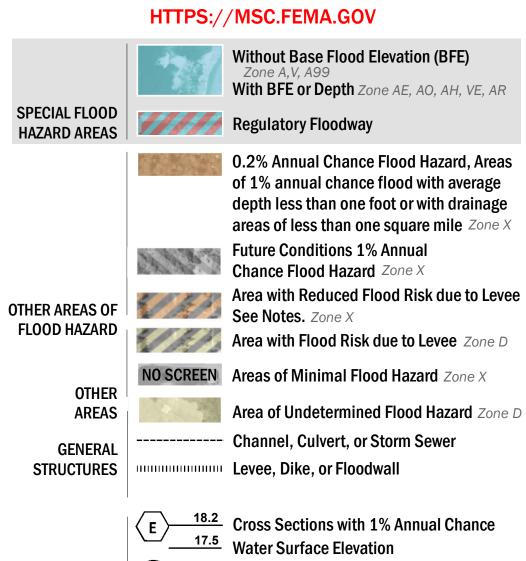

## FLOOD HAZARD INFORMATION

SEE FIS REPORT FOR DETAILED LEGEND AND INDEX MAP FOR FIRM PANEL LAYOUT THE INFORMATION DEPICTED ON THIS MAP AND SUPPORTING DOCUMENTATION ARE ALSO AVAILABLE IN DIGITAL FORMAT AT

**Coastal Transect** 

— - Profile Baseline

**Coastal Transect Baseline** 

Hydrographic Feature

**Jurisdiction Boundary** 

----- 513 ---- Base Flood Elevation Line (BFE)

**Limit of Study** 

OTHER