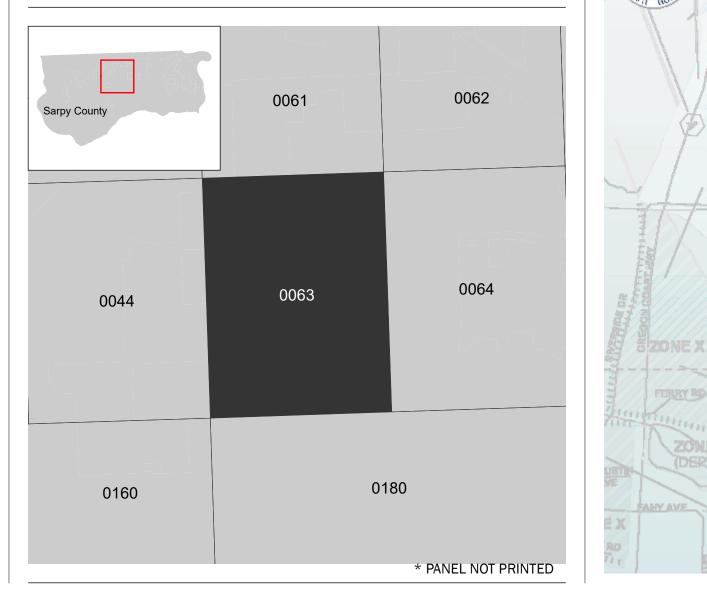

## PANEL LOCATOR

National Flood Insurance Program NATIONAL FLOOD INSURANCE PROGRAM FLOOD INSURANCE RATE MAP SARPY COUNTY, NEBRASKA And Incorporated Areas PANEL 63 OF 255 FENA Panel Contains: COMMUNITY NUMBER PANEL SUFFIX PAPILLION, CITY OF 315275 0063 SARPY COUNTY 310190 0063 PRELIMINARY 2/17/2021 La martin **VERSION NUMBER** 