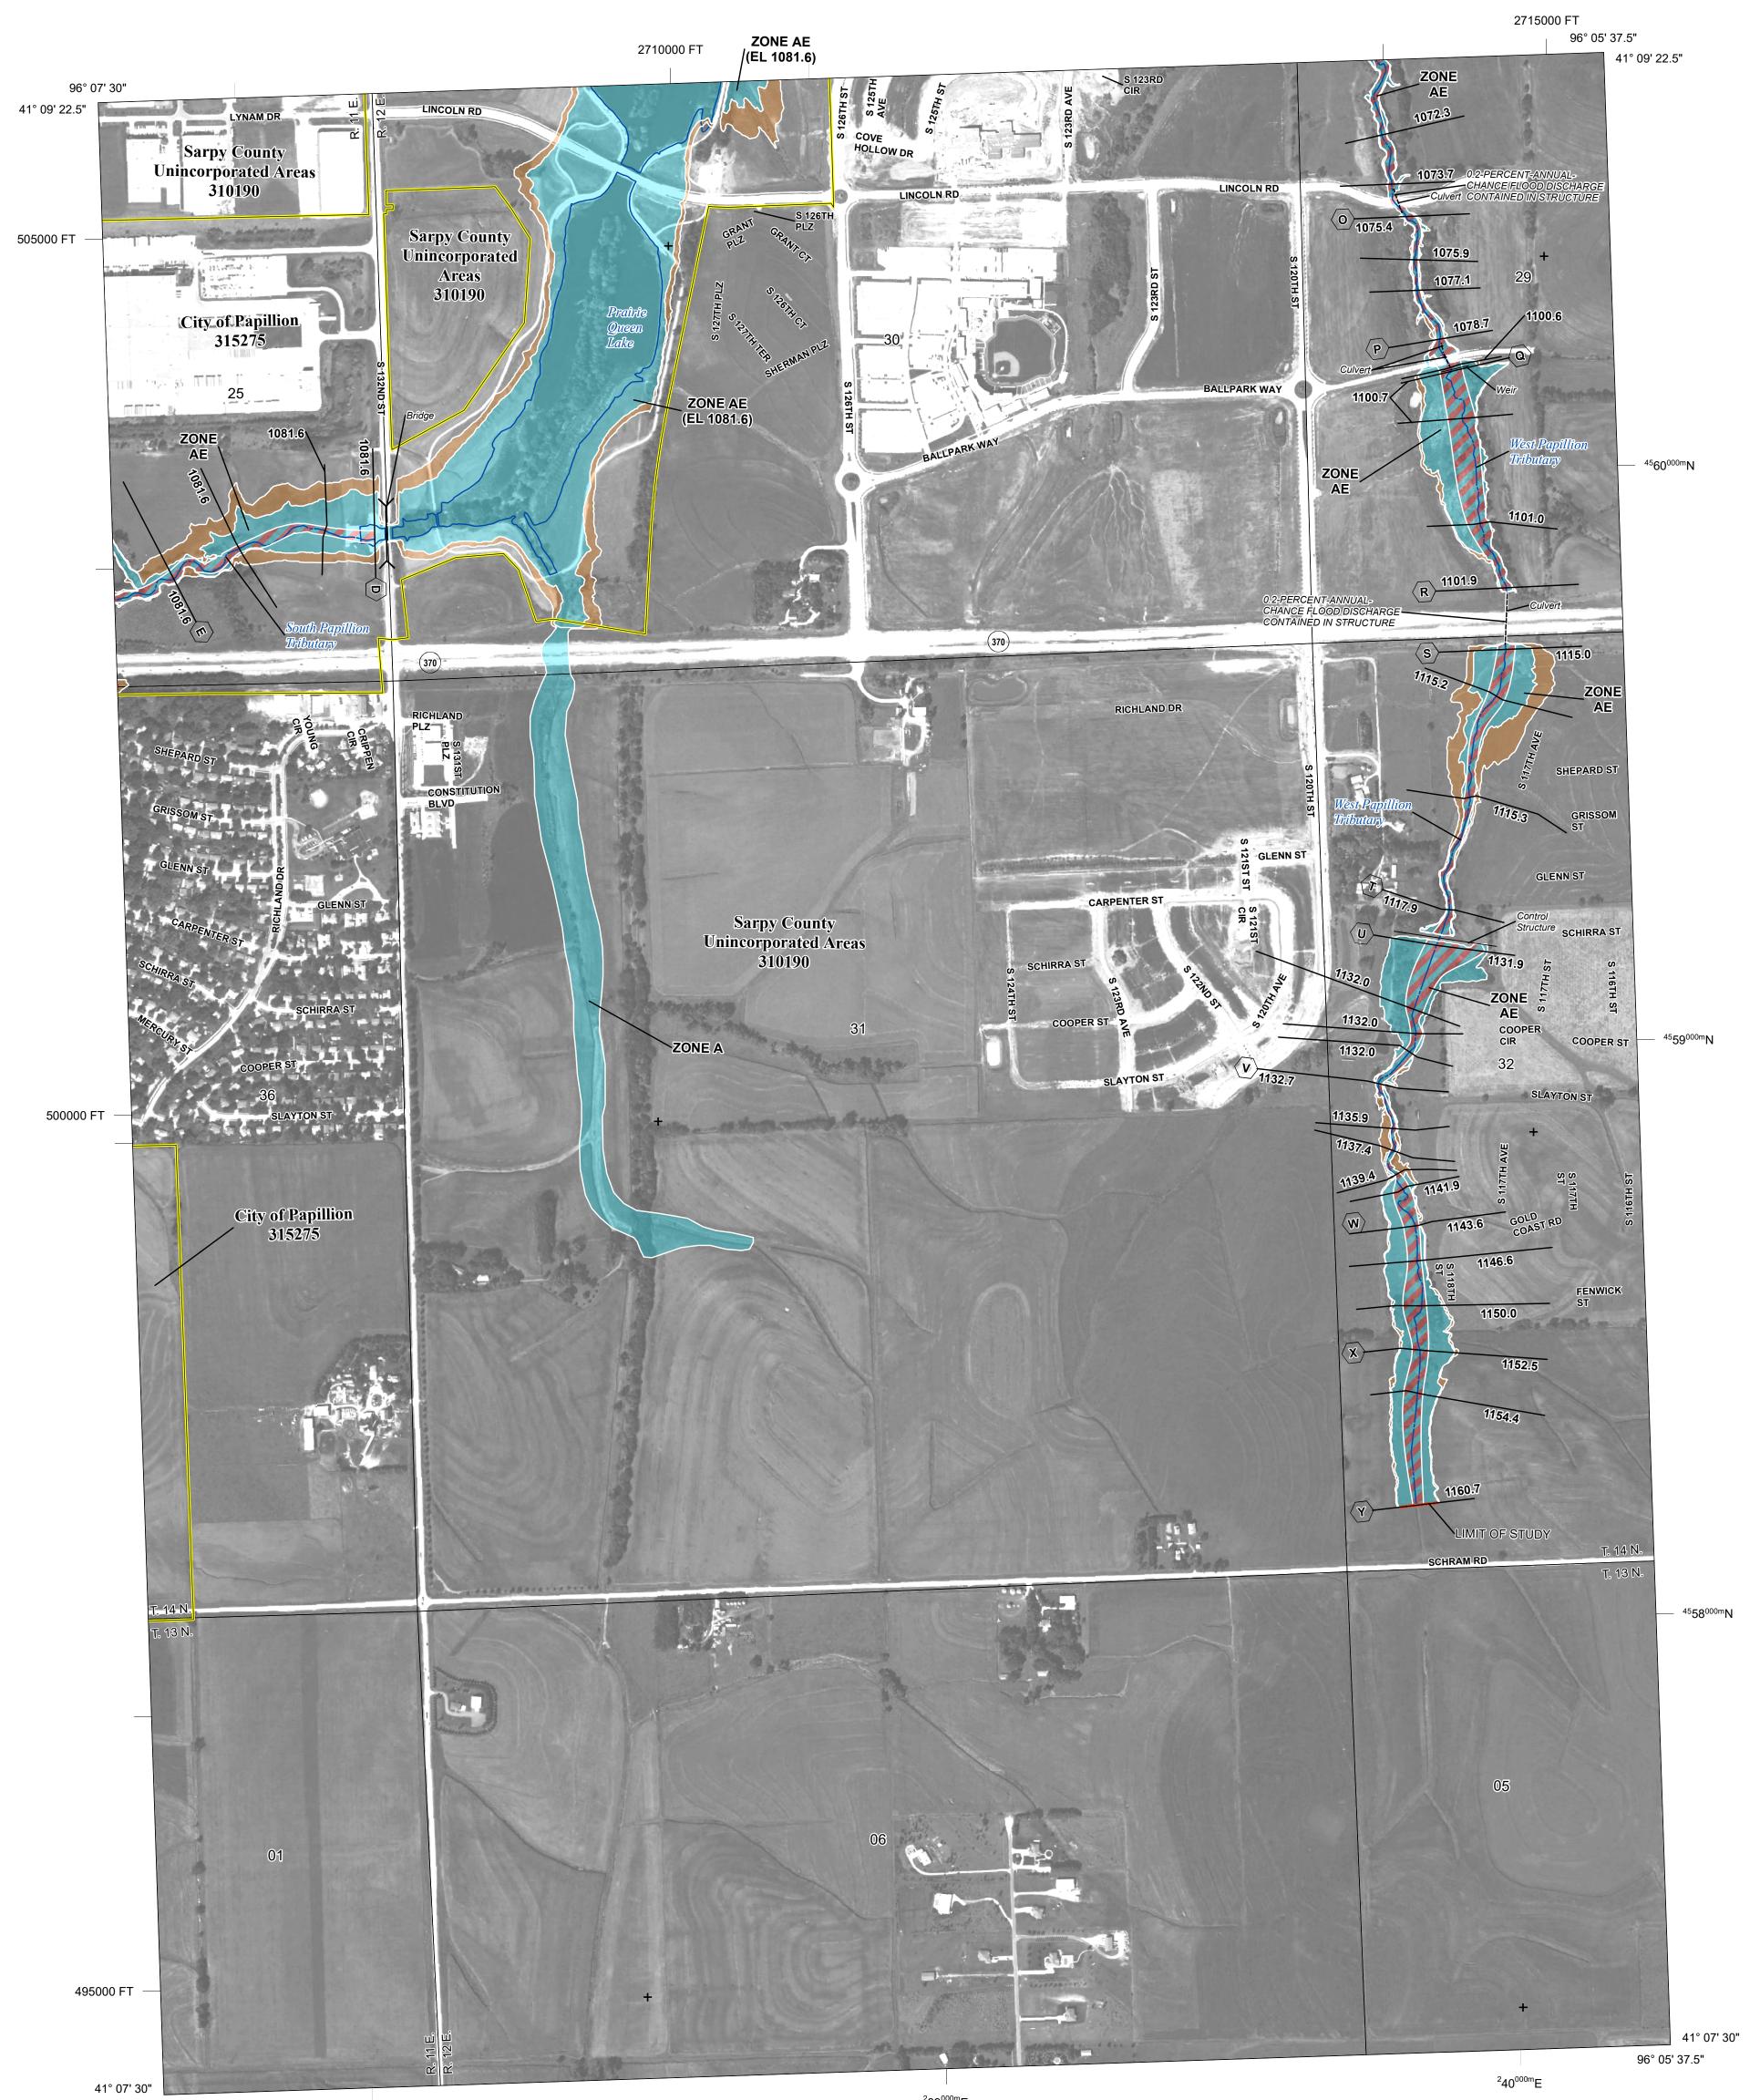

### **FLOOD HAZARD INFORMATION**

### SEE FIS REPORT FOR DETAILED LEGEND AND INDEX MAP FOR FIRM PANEL LAYOUT THE INFORMATION DEPICTED ON THIS MAP AND SUPPORTING **DOCUMENTATION ARE ALSO AVAILABLE IN DIGITAL FORMAT AT** HTTPS://MSC.FEMA.GOV

**NOTES TO USERS** 

Communities annexing land on adjacent FIRM panels must obtain a current copy of the adjacent panel as well as the current FIRM Index. These may be ordered directly from the Flood Map Service Center at the number listed

For community and countywide map dates refer to the Flood Insurance Study Report for this jurisdiction.

To determine if flood insurance is available in this community, contact your Insurance agent or call the National Flood Insurance Program at 1-800-638-6620.

Base map information shown on this FIRM was provided in digital format by the Nebraska Department of Natural Resources. This information was derived from digital orthophotography at a 1-meter resolution from photography