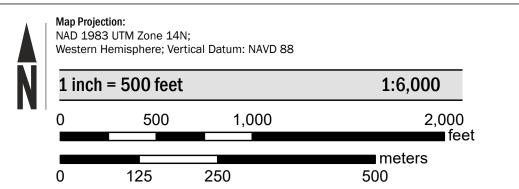

e products can be ordered or obtained directly from the website.

**NOTES TO USERS** 

Communities annexing land on adjacent FIRM panels must obtain a current copy of the adjacent panel as well as the current FIRM Index. These may be ordered directly from the Flood Map Service Center at the number listed

For community and countywide map dates refer to the Flood Insurance Study Report for this jurisdiction.

To determine if flood insurance is available in this community, contact your Insurance agent or call the National Flood Insurance Program at 1-800-638-6620.

Base map information shown on this FIRM was provided in digital format by the Nebraska Department of Natural Resources. This information was derived from digital orthophotography at a 1-meter resolution from photography

# SCALE



## PANEL LOCATOR



National Flood Insurance Program NATIONAL FLOOD INSURANCE PROGRAM FLOOD INSURANCE RATE MAP SARPY COUNTY, NEBRASKA And Incorporated Areas PANEL 63 OF 255 FENA Panel Contains: COMMUNITY NUMBER PANEL SUFFIX PAPILLION, CITY OF 315275 0063 SARPY COUNTY 310190 0063 PRELIMINARY 2/17/2021 La martin **VERSION NUMBER** 

FEMA

**MAP NUMBER** 31153C0063J

MAP REVISED

2.5.3.6

J