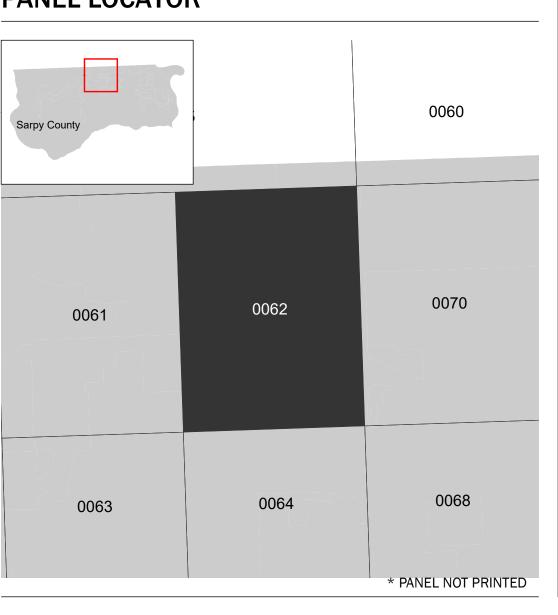

## **PANEL LOCATOR**

Flood Insurance Program NATIONAL FLOOD INSURANCE PROGRAM FLOOD INSURANCE RATE MAP SARPY COUNTY, NEBRASKA PANEL 62 OF 255

National

Panel Contains: COMMUNITY NUMBER PANEL SUFFIX LA VISTA, CITY OF 0062 310192 PAPILLION, CITY OF 315275 0062 SARPY COUNTY 0062 310190