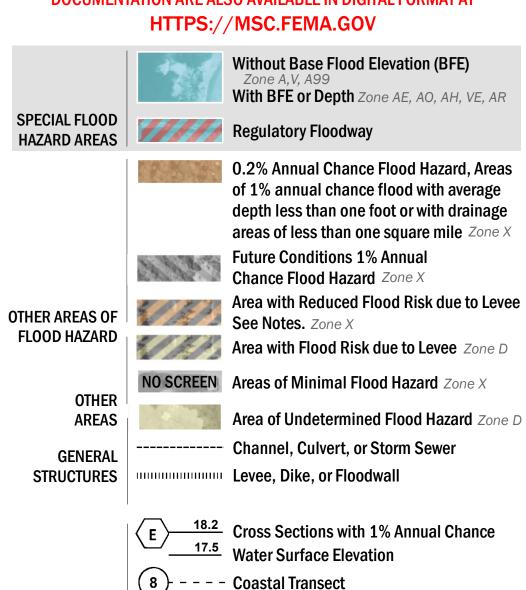

SEE FIS REPORT FOR DETAILED LEGEND AND INDEX MAP FOR FIRM PANEL LAYOUT THE INFORMATION DEPICTED ON THIS MAP AND SUPPORTING DOCUMENTATION ARE ALSO AVAILABLE IN DIGITAL FORMAT AT

**Coastal Transect Baseline** 

Hydrographic Feature

**Jurisdiction Boundary** 

----- 513 ---- Base Flood Elevation Line (BFE)

**Limit of Study** 

OTHER

**FEATURES** 

— - Profile Baseline

For information and questions about this Flood Insurance Rate Map (FIRM), available products associated with this FIRM, including historic versions, the current map date for each FIRM panel, how to order products, or the National Flood Insurance Program (NFIP) in general, please call the FEMA Map Information eXchange at 1-877-FEMA-MAP (1-877-336-2627) or visit the FEMA Flood Map Service Center website at https://msc.fema.gov. Available products may include previously issued Letters of Map Change, a Flood Insurance Study Report, and/or digital versions of this map. Many of these products can be ordered or obtained directly from the website.