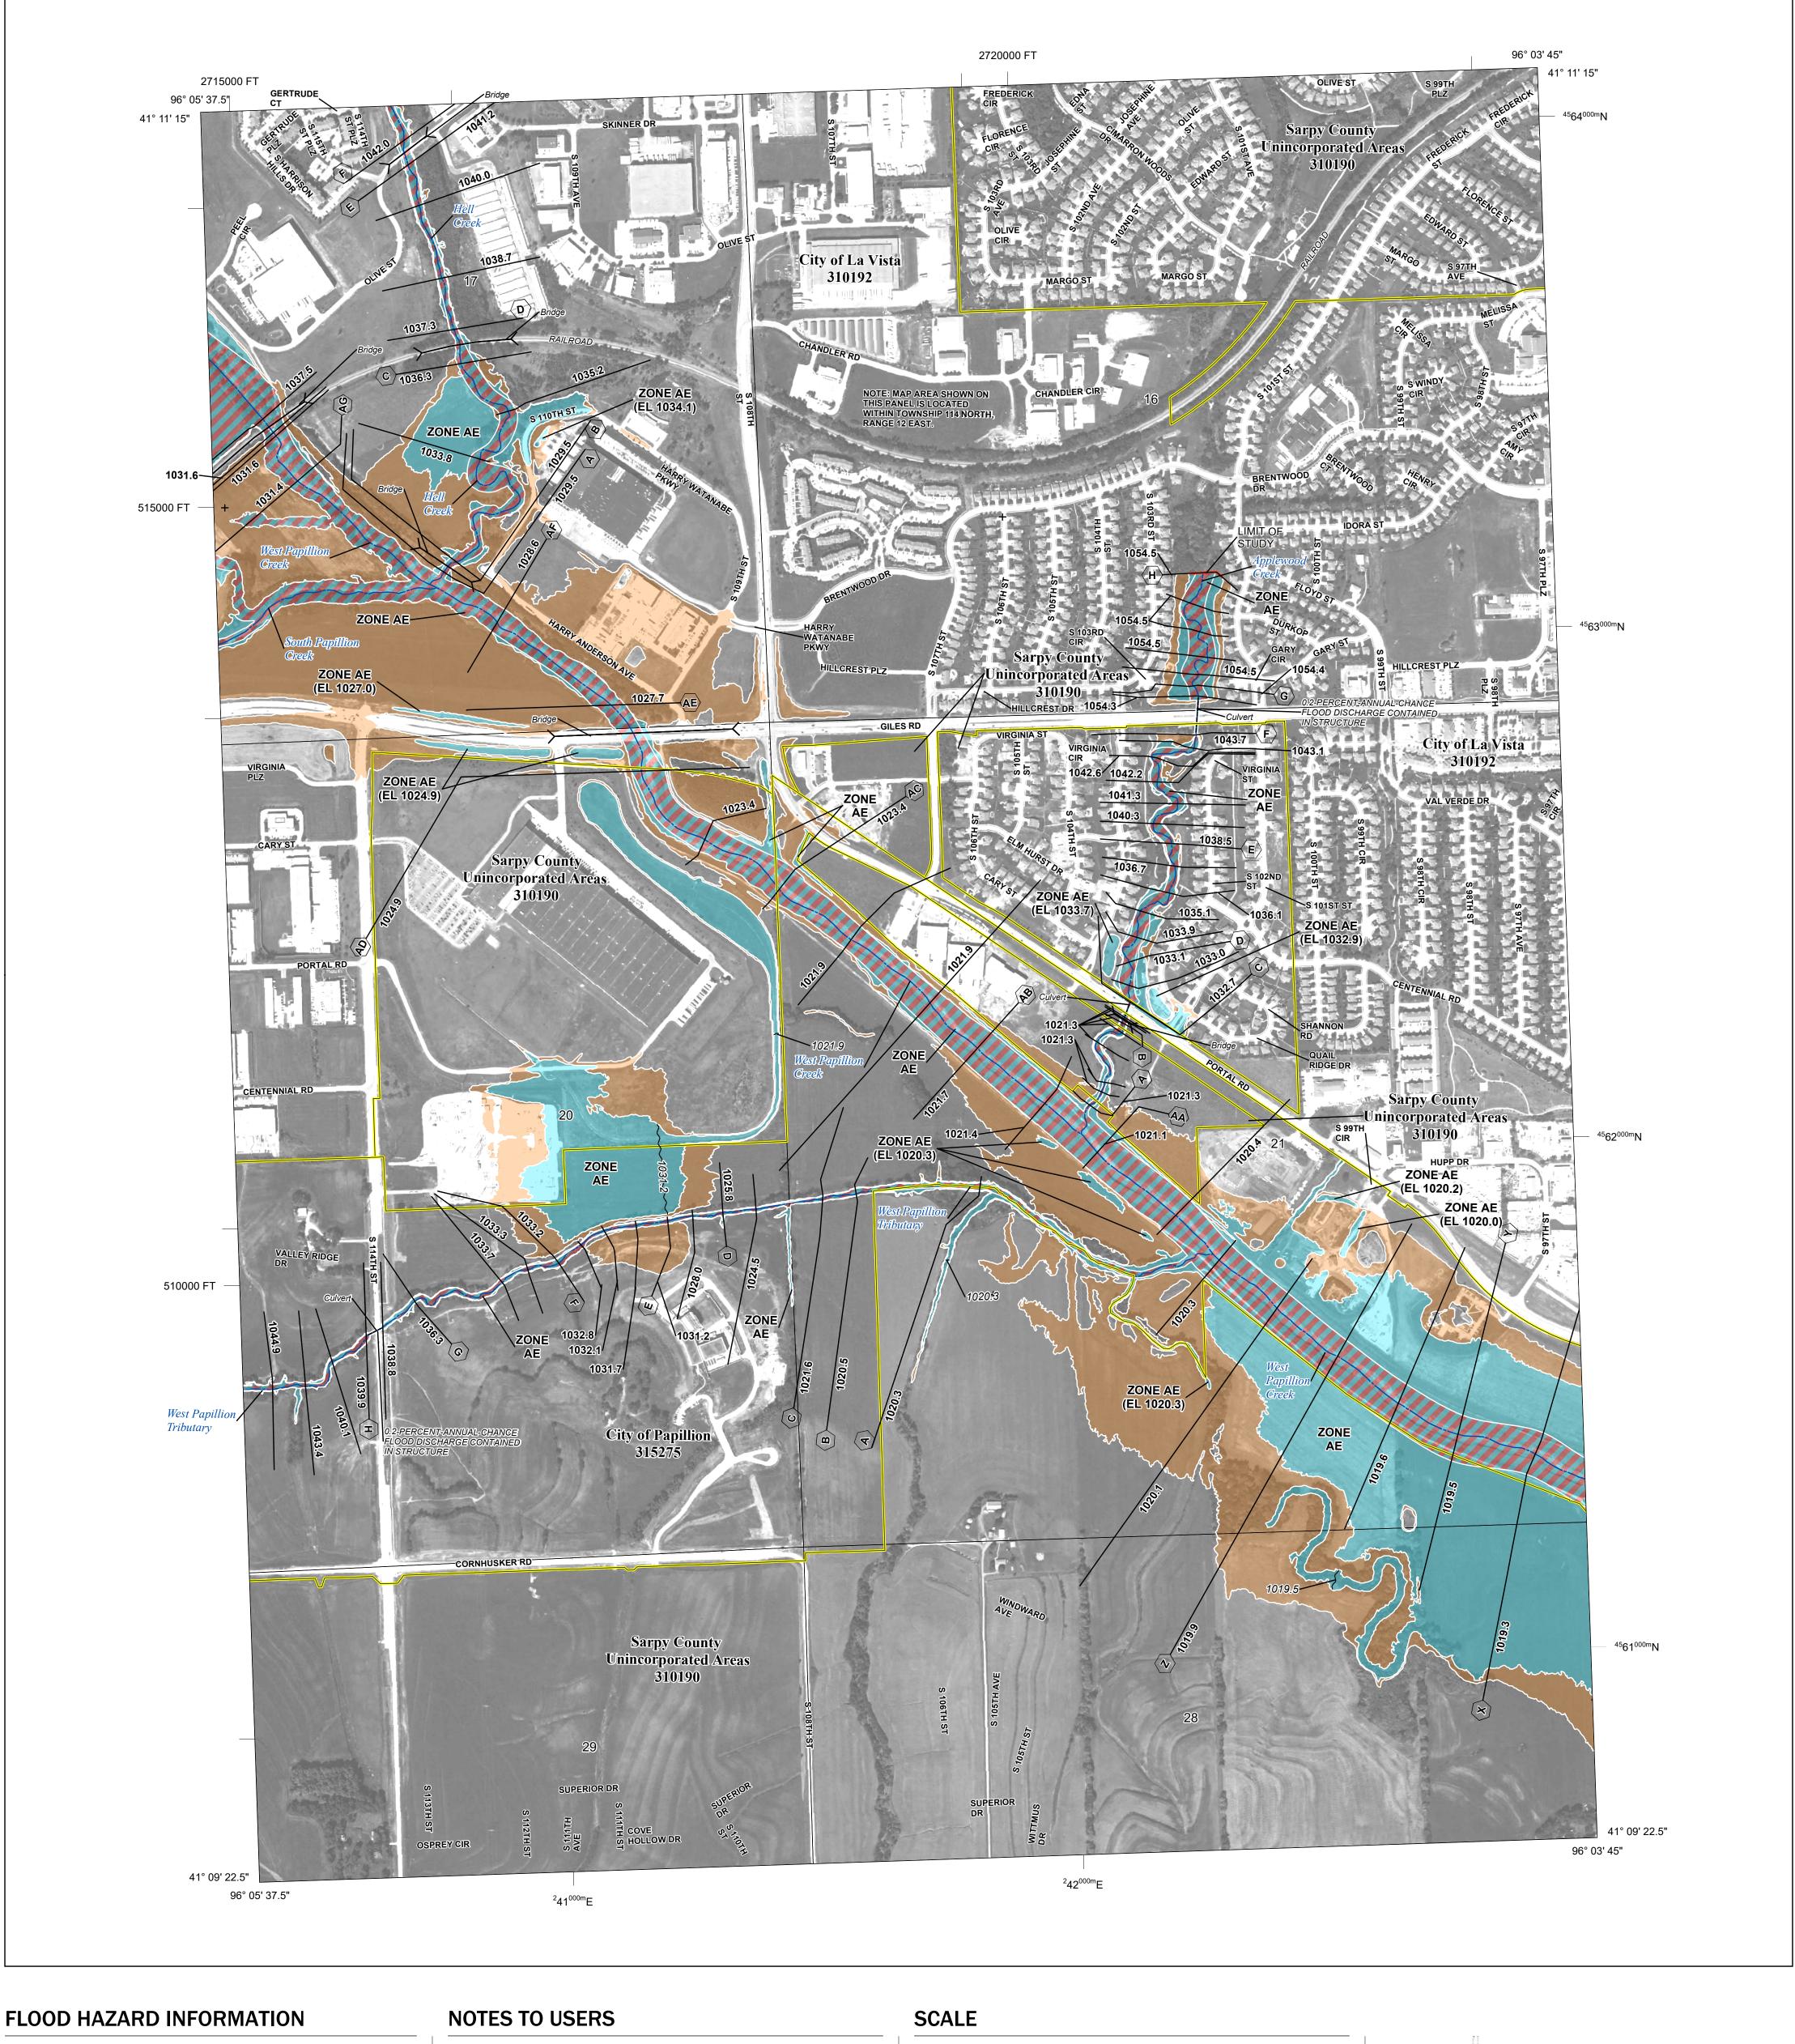

SEE FIS REPORT FOR DETAILED LEGEND AND INDEX MAP FOR FIRM PANEL LAYOUT THE INFORMATION DEPICTED ON THIS MAP AND SUPPORTING DOCUMENTATION ARE ALSO AVAILABLE IN DIGITAL FORMAT AT

**Coastal Transect Baseline** 

## **PANEL LOCATOR**

Flood Insurance Program NATIONAL FLOOD INSURANCE PROGRAM FLOOD INSURANCE RATE MAP SARPY COUNTY, NEBRASKA PANEL 62 OF 255

National

Panel Contains: COMMUNITY NUMBER PANEL SUFFIX LA VISTA, CITY OF 0062 310192 PAPILLION, CITY OF 315275 0062 SARPY COUNTY 0062 310190