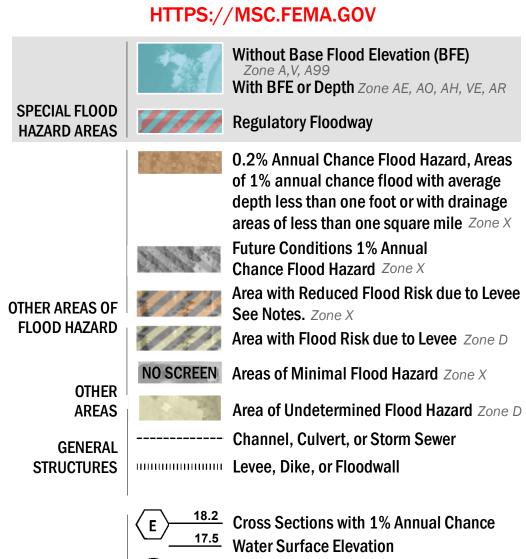

## FLOOD HAZARD INFORMATION

SEE FIS REPORT FOR DETAILED LEGEND AND INDEX MAP FOR FIRM PANEL LAYOUT THE INFORMATION DEPICTED ON THIS MAP AND SUPPORTING DOCUMENTATION ARE ALSO AVAILABLE IN DIGITAL FORMAT AT

**Coastal Transect** 

--------- Profile Baseline

OTHER

**FEATURES** 

**Coastal Transect Baseline** 

Hydrographic Feature

**Jurisdiction Boundary** 

**Base Flood Elevation Line (BFE)** 