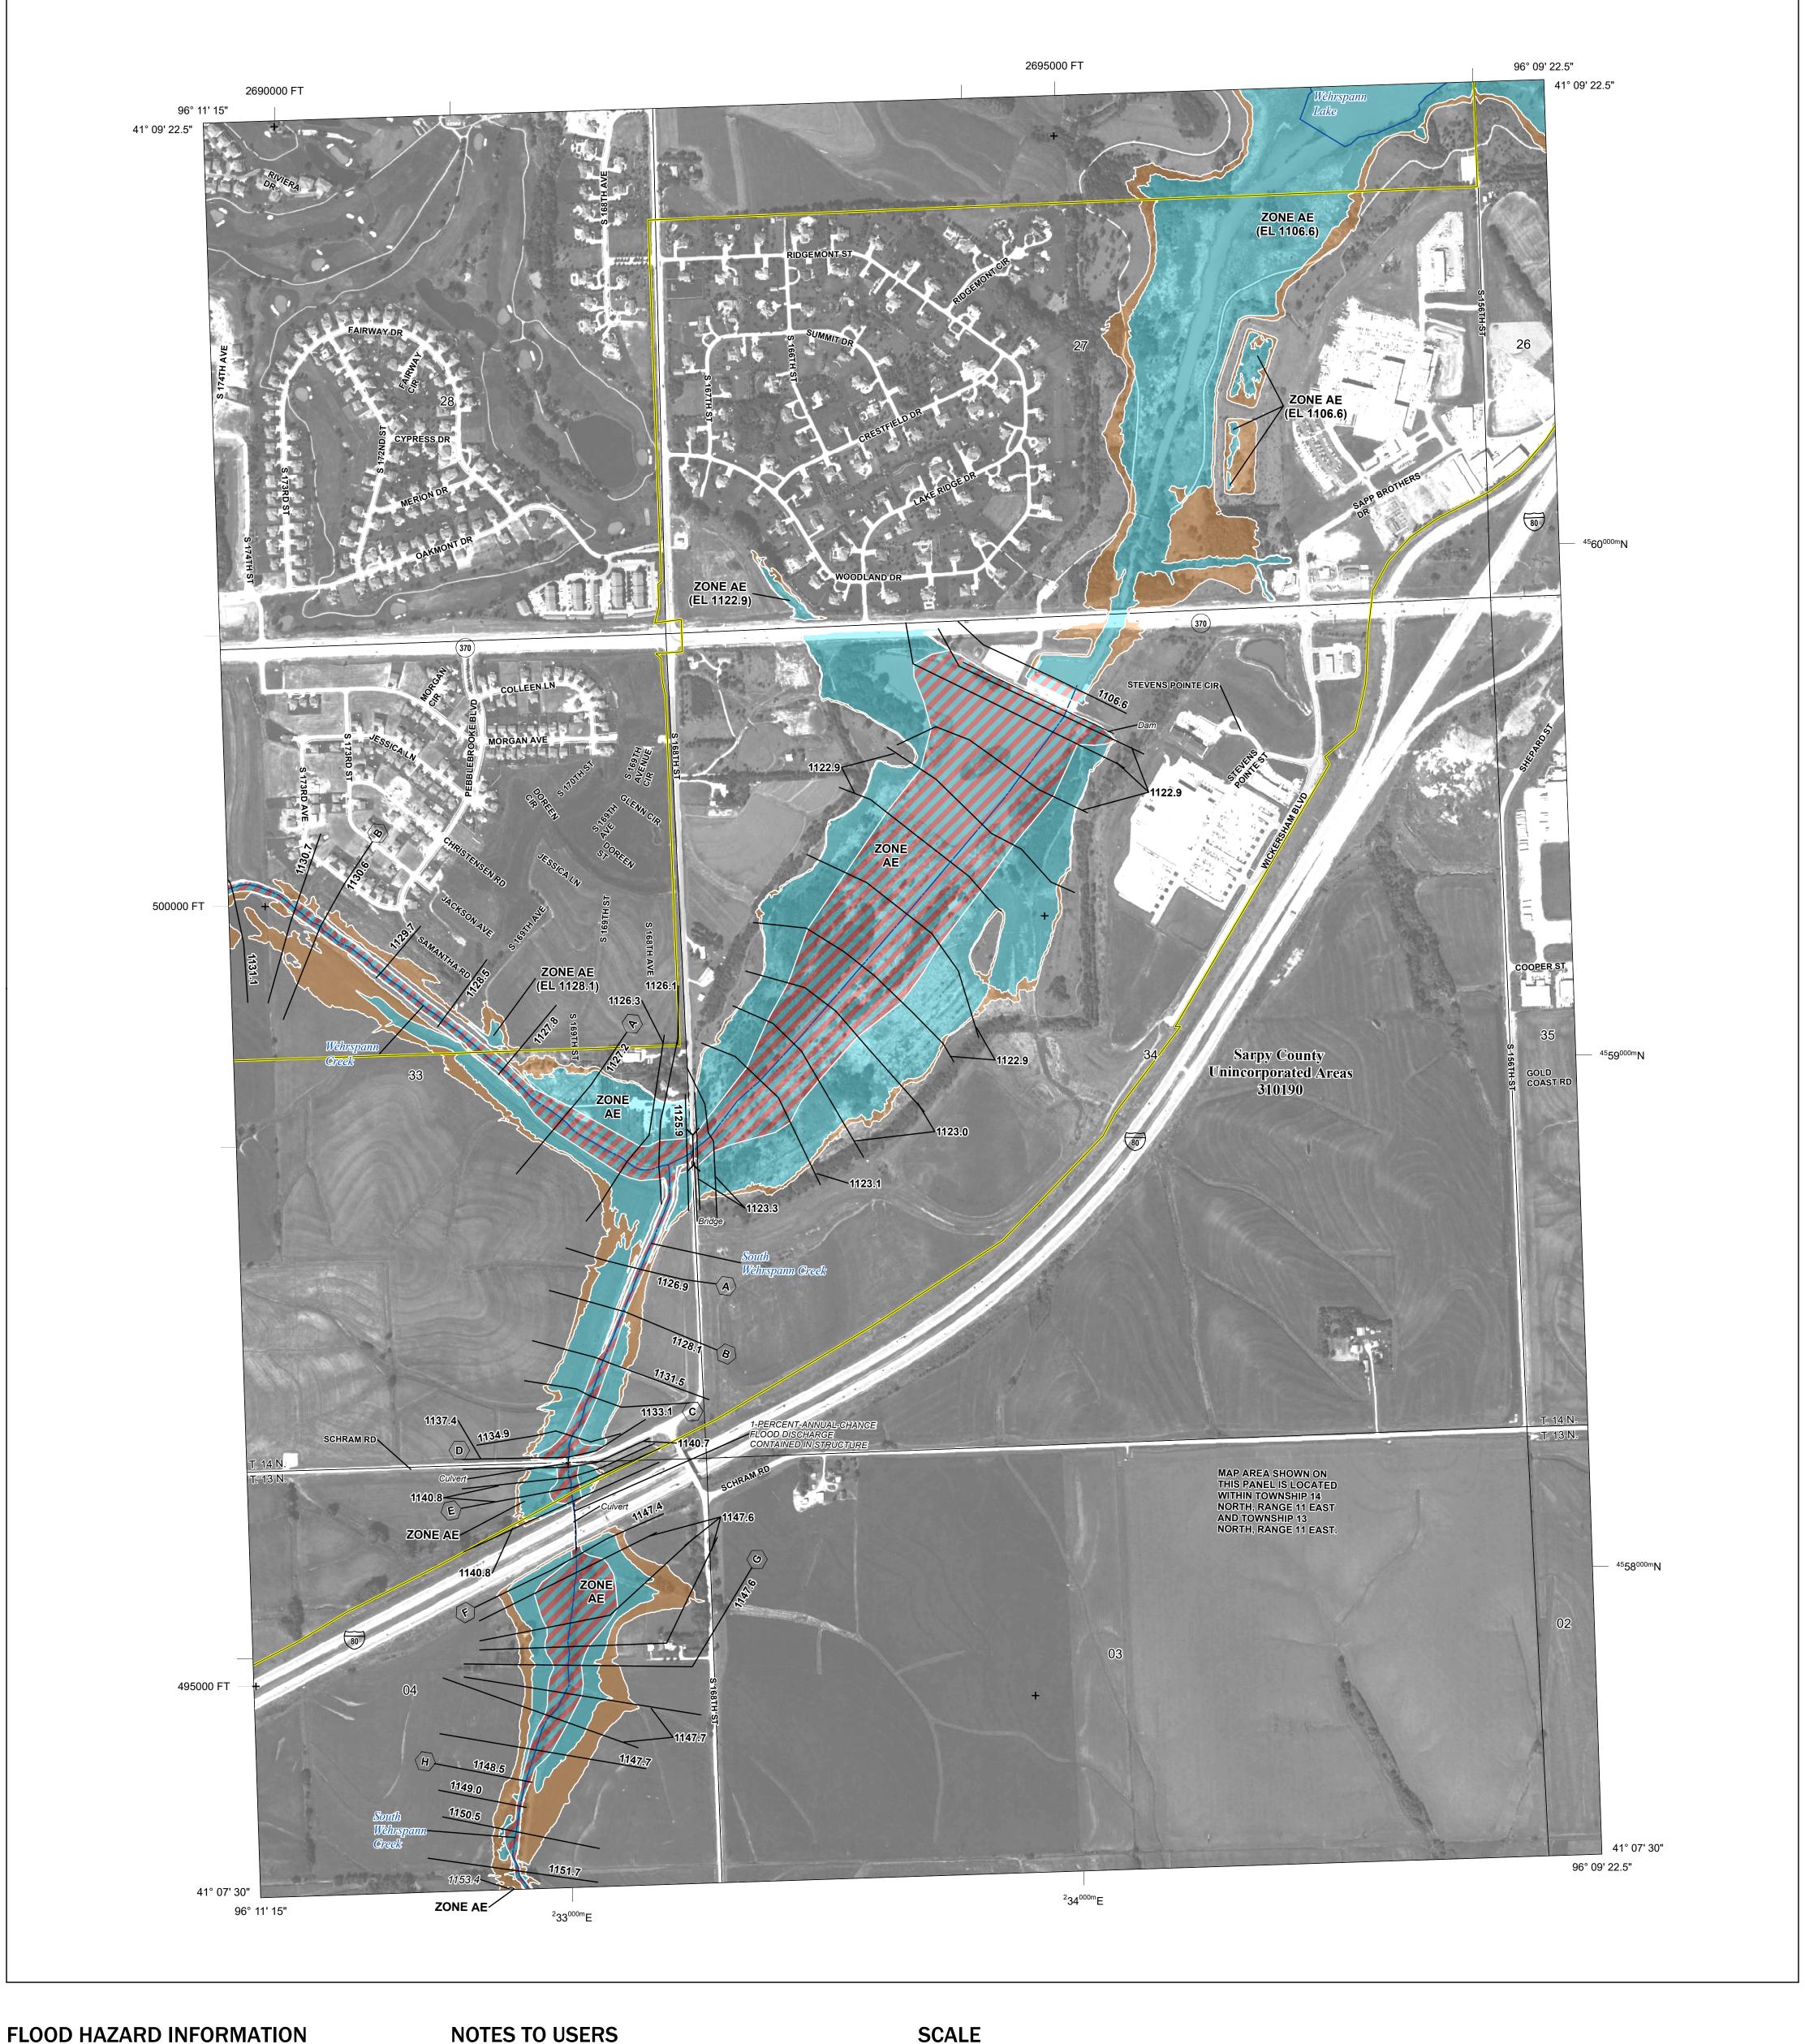

## FLOOD HAZARD INFORMATION

SEE FIS REPORT FOR DETAILED LEGEND AND INDEX MAP FOR FIRM PANEL LAYOUT THE INFORMATION DEPICTED ON THIS MAP AND SUPPORTING DOCUMENTATION ARE ALSO AVAILABLE IN DIGITAL FORMAT AT

## National Flood Insurance Program NATIONAL FLOOD INSURANCE PROGRAM FLOOD INSURANCE RATE MAP SARPY COUNTY, NEBRASKA PANEL 43 OF 255

Panel Contains: COMMUNITY NUMBER PANEL SUFFIX GRETNA, CITY OF 0043 310375 SARPY COUNTY 310190 0043