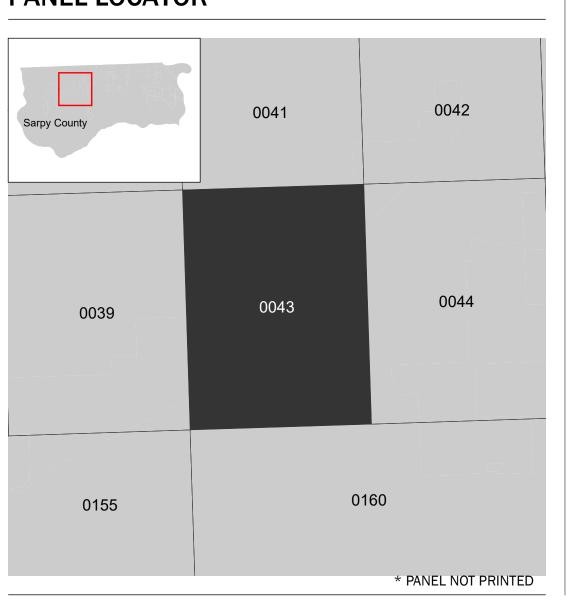

f these products can be ordered or obtained directly from the website.

Communities annexing land on adjacent FIRM panels must obtain a current copy of the adjacent panel as well as the current FIRM Index. These may be ordered directly from the Flood Map Service Center at the number listed

For community and countywide map dates refer to the Flood Insurance Study Report for this jurisdiction. To determine if flood insurance is available in this community, contact your Insurance agent or call the National

Flood Insurance Program at 1-800-638-6620. Base map information shown on this FIRM was provided in digital format by the Nebraska Department of Natural

Resources. This information was derived from digital orthophotography at a 1-meter resolution from photography



## **PANEL LOCATOR**



## National Flood Insurance Program NATIONAL FLOOD INSURANCE PROGRAM FLOOD INSURANCE RATE MAP SARPY COUNTY, NEBRASKA PANEL 43 OF 255

Panel Contains: COMMUNITY NUMBER PANEL SUFFIX GRETNA, CITY OF 0043 310375 SARPY COUNTY 310190 0043

> **PRELIMINARY** 2/17/2021

S ZONE X

**VERSION NUMBER** 2.5.3.6 **MAP NUMBER** 31153C0043J MAP REVISED