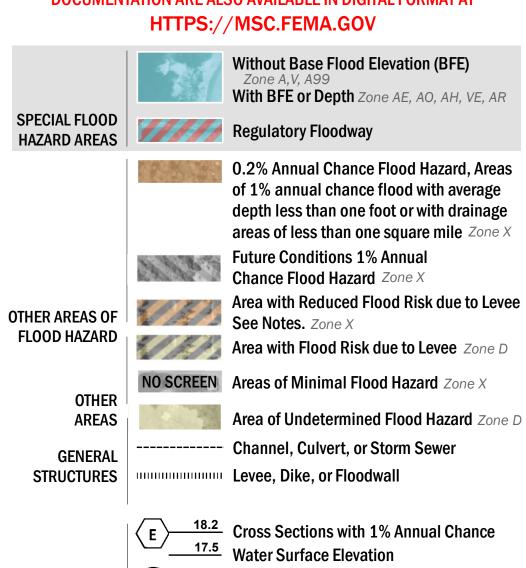

SEE FIS REPORT FOR DETAILED LEGEND AND INDEX MAP FOR FIRM PANEL LAYOUT THE INFORMATION DEPICTED ON THIS MAP AND SUPPORTING DOCUMENTATION ARE ALSO AVAILABLE IN DIGITAL FORMAT AT

**Coastal Transect** 

— - Profile Baseline