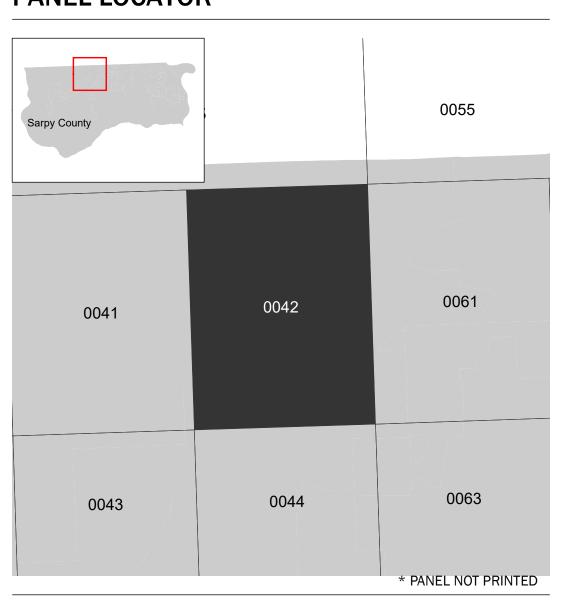

## **PANEL LOCATOR**

National Flood Insurance Program S ZONE X

NATIONAL FLOOD INSURANCE PROGRAM FLOOD INSURANCE RATE MAP

SARPY COUNTY, NEBRASKA

PANEL 42 OF 255

Panel Contains:

COMMUNITY PANEL SUFFIX GRETNA, CITY OF 0042 310375 SARPY COUNTY 310190 0042