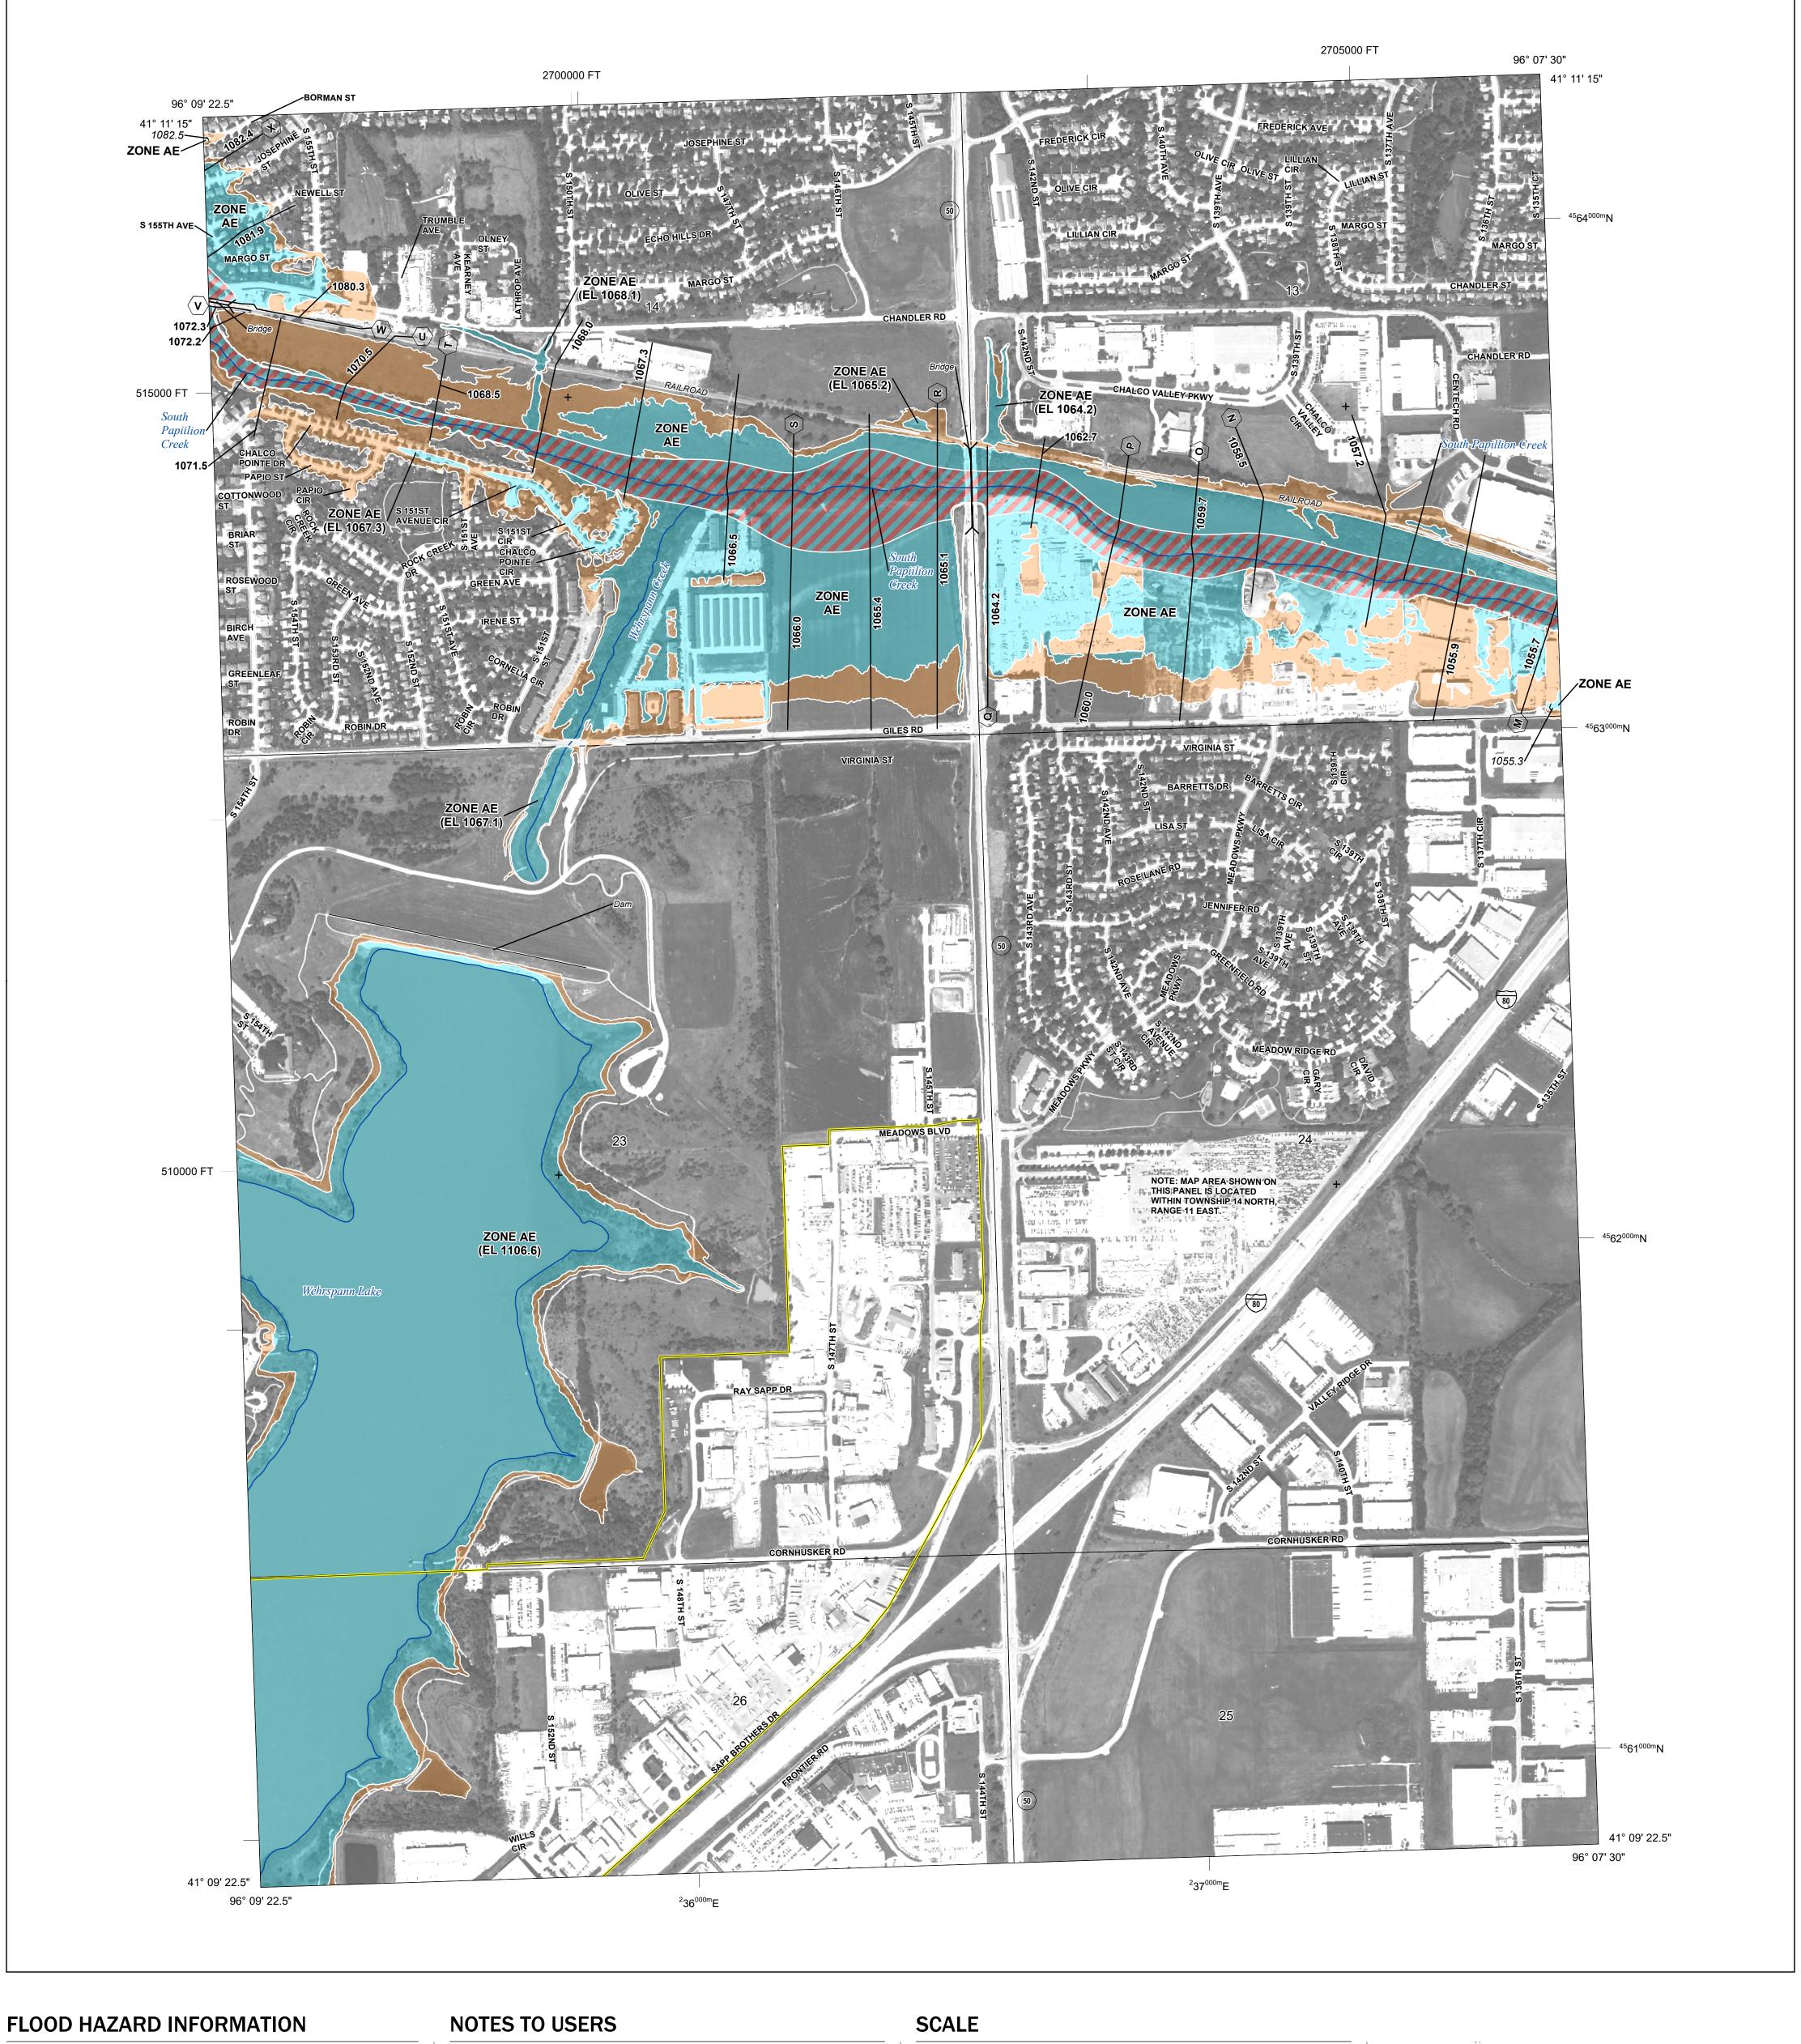

SEE FIS REPORT FOR DETAILED LEGEND AND INDEX MAP FOR FIRM PANEL LAYOUT THE INFORMATION DEPICTED ON THIS MAP AND SUPPORTING DOCUMENTATION ARE ALSO AVAILABLE IN DIGITAL FORMAT AT

**Coastal Transect** 

— - Profile Baseline

**Coastal Transect Baseline** 

Hydrographic Feature

**Jurisdiction Boundary** 

----- 513 ---- Base Flood Elevation Line (BFE)

**Limit of Study** 

OTHER

**FEATURES** 

For information and questions about this Flood Insurance Rate Map (FIRM), available products associated with this FIRM, including historic versions, the current map date for each FIRM panel, how to order products, or the National Flood Insurance Program (NFIP) in general, please call the FEMA Map Information eXchange at 1-877-FEMA-MAP (1-877-336-2627) or visit the FEMA Flood Map Service Center website at https://msc.fema.gov. Available products may include previously issued Letters of Map Change, a Flood Insurance Study Report, and/or digital versions of this map. Many of these products can be ordered or obtained directly from the website.

## **PANEL LOCATOR**

National Flood Insurance Program S ZONE X

NATIONAL FLOOD INSURANCE PROGRAM FLOOD INSURANCE RATE MAP

SARPY COUNTY, NEBRASKA

PANEL 42 OF 255

Panel Contains:

COMMUNITY PANEL SUFFIX GRETNA, CITY OF 0042 310375 SARPY COUNTY 310190 0042