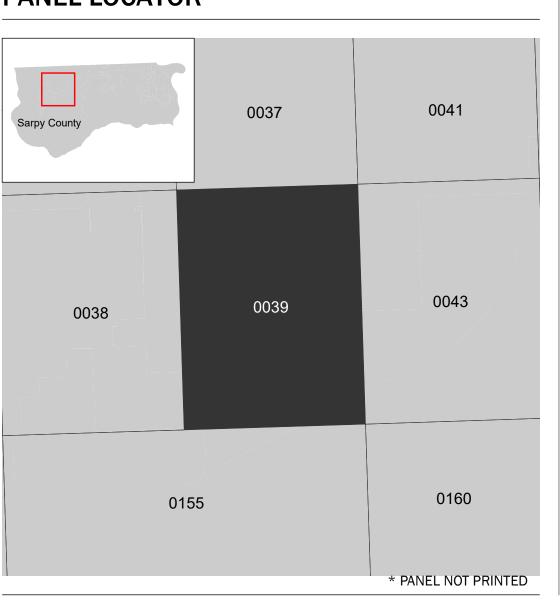

## **PANEL LOCATOR**

National Flood Insurance Program S ZONE X

NATIONAL FLOOD INSURANCE PROGRAM FLOOD INSURANCE RATE MAP

SARPY COUNTY, NEBRASKA

PANEL 39 OF 255

Panel Contains: NUMBER

COMMUNITY PANEL SUFFIX GRETNA, CITY OF 0039 310375 SARPY COUNTY 310190 0039