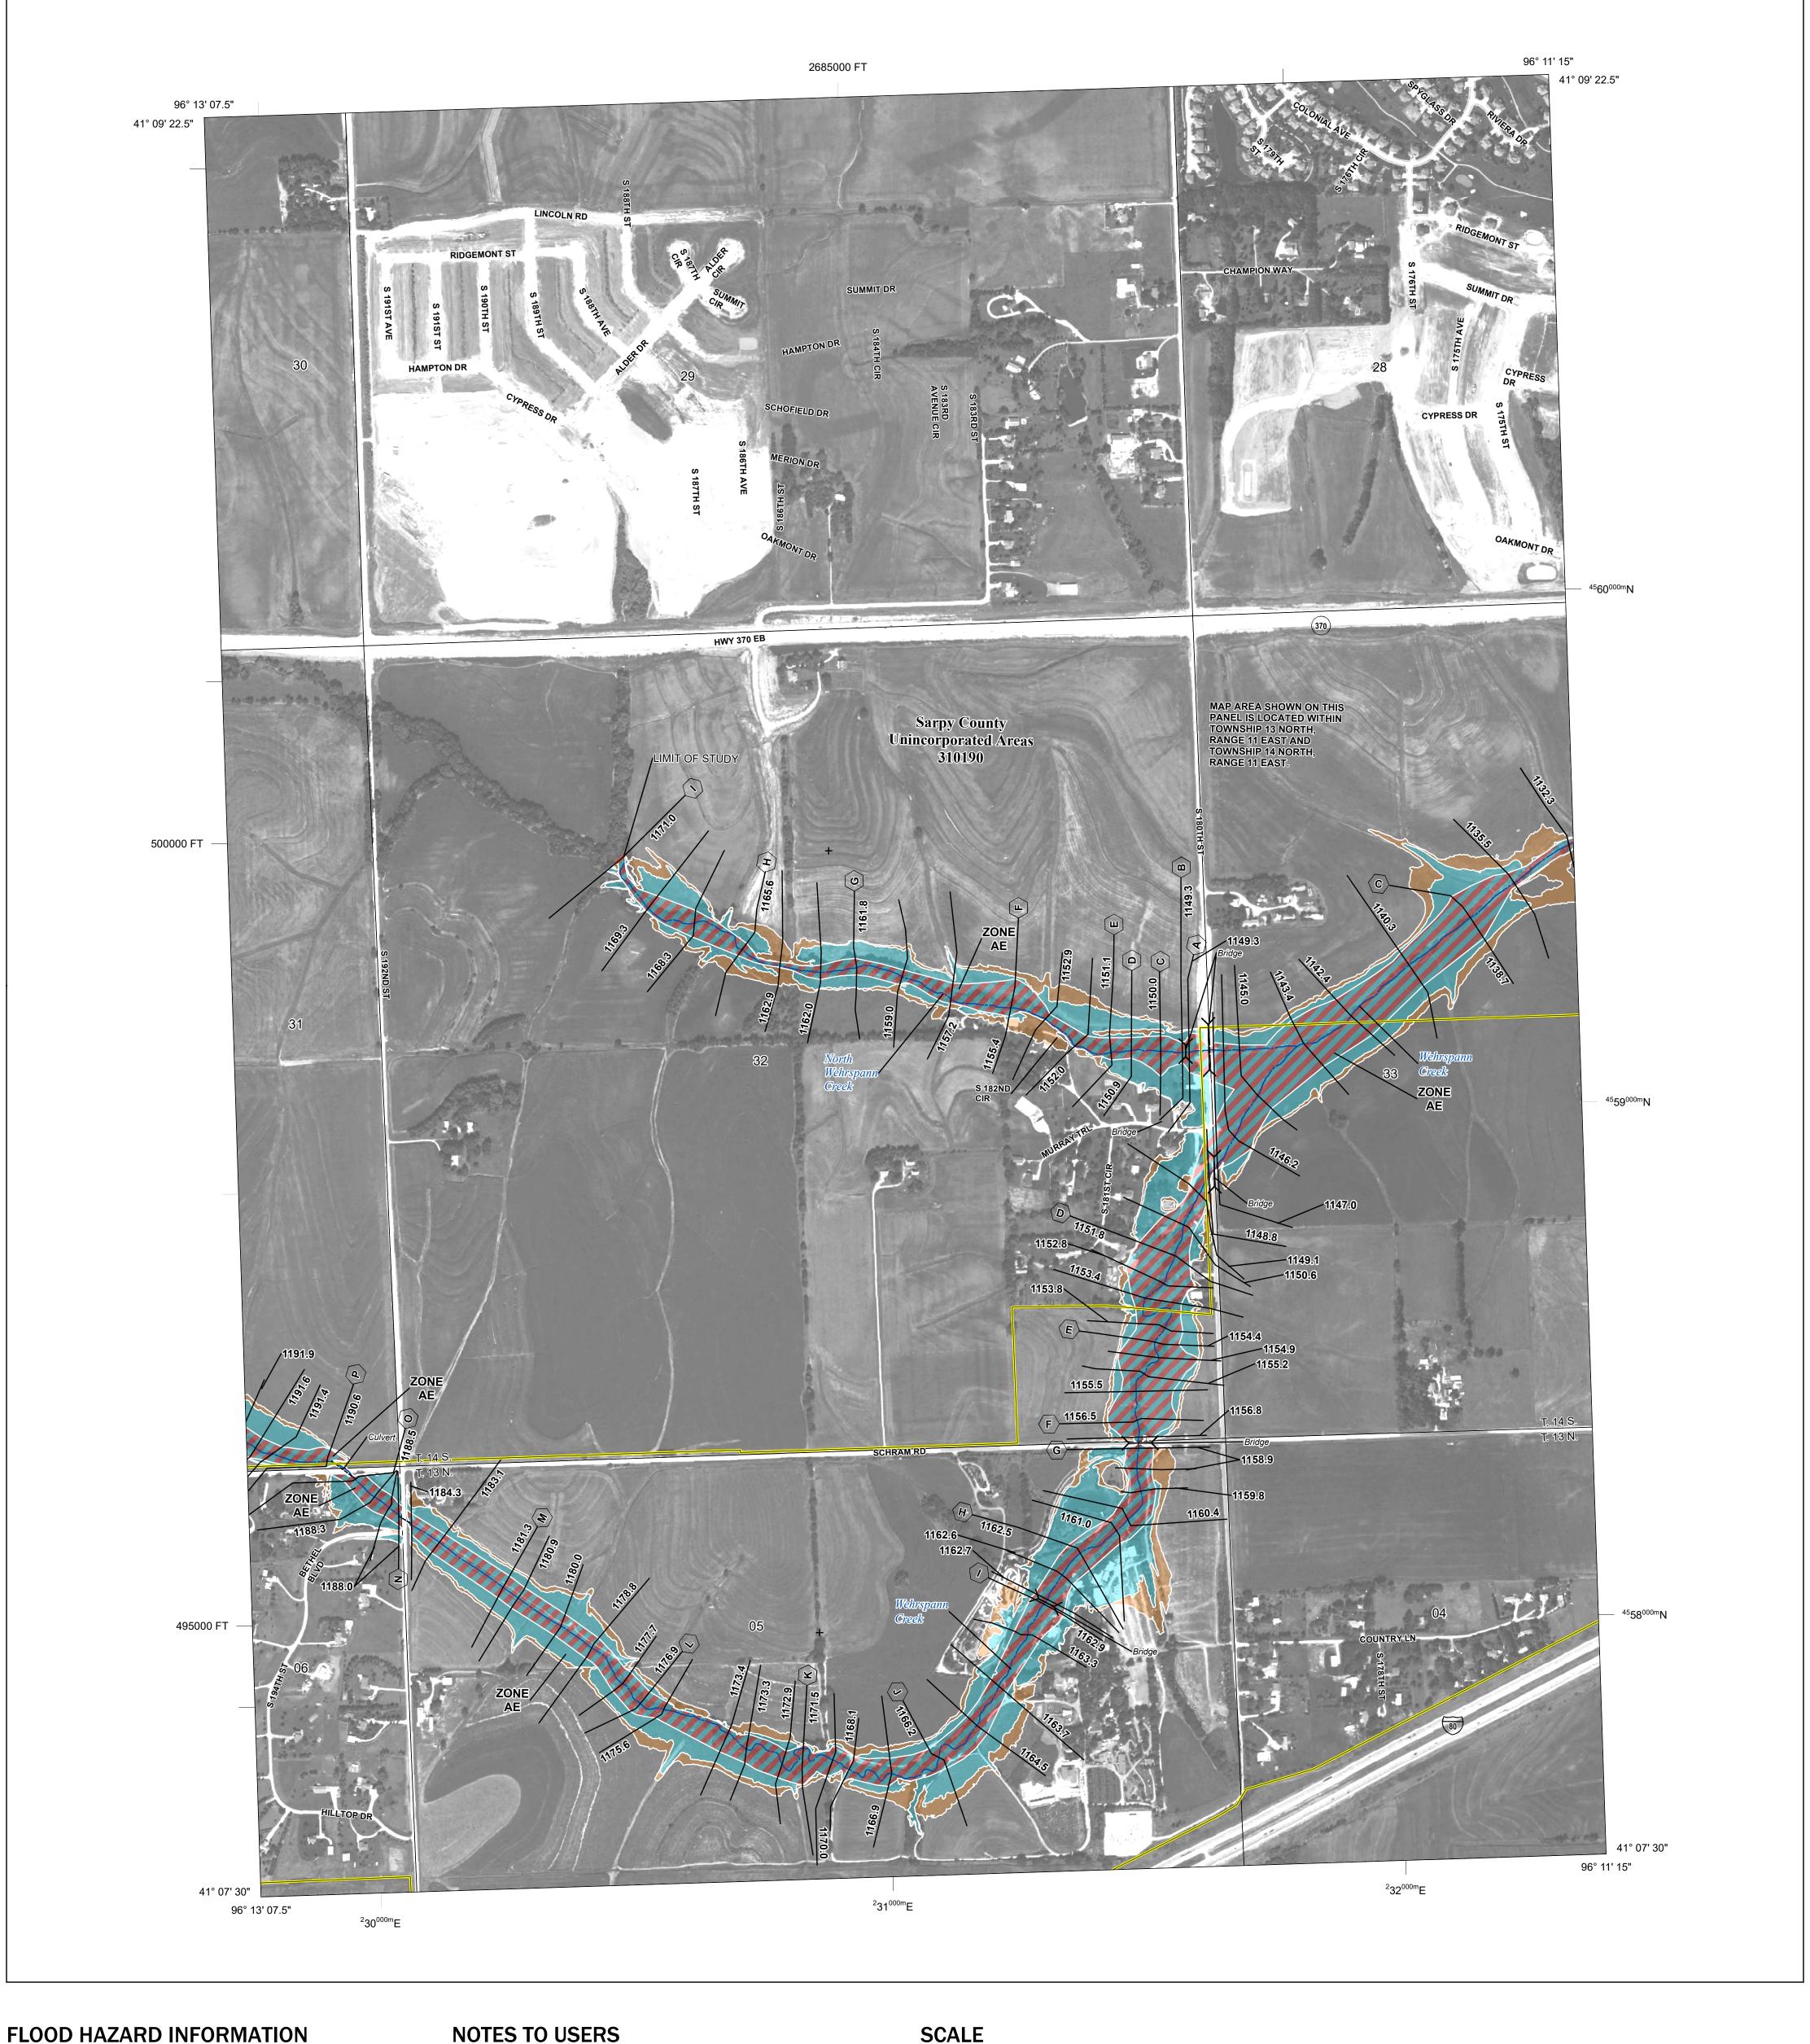

SEE FIS REPORT FOR DETAILED LEGEND AND INDEX MAP FOR FIRM PANEL LAYOUT THE INFORMATION DEPICTED ON THIS MAP AND SUPPORTING DOCUMENTATION ARE ALSO AVAILABLE IN DIGITAL FORMAT AT

**Coastal Transect** 

— - Profile Baseline

**Coastal Transect Baseline** 

Hydrographic Feature

**Jurisdiction Boundary** 

**Base Flood Elevation Line (BFE)** 

**Limit of Study** 

OTHER

**FEATURES** 

For information and questions about this Flood Insurance Rate Map (FIRM), available products associated with this FIRM, including historic versions, the current map date for each FIRM panel, how to order products, or the National Flood Insurance Program (NFIP) in general, please call the FEMA Map Information eXchange at 1-877-FEMA-MAP (1-877-336-2627) or visit the FEMA Flood Map Service Center website at https://msc.fema.gov. Available products may include previously issued Letters of Map Change, a Flood Insurance Study Report, and/or digital versions of this map. Many of these products can be ordered or obtained directly from the website.