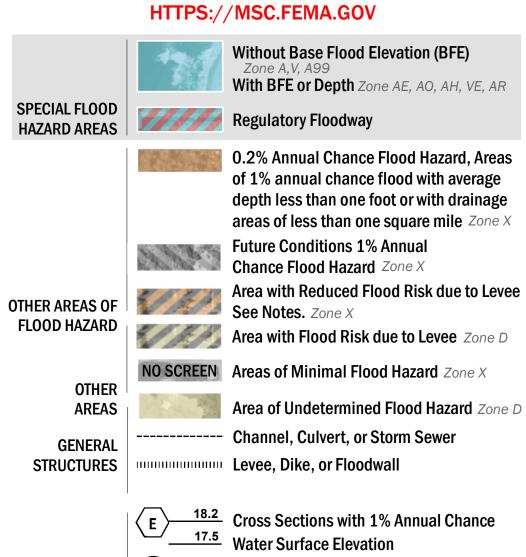

SEE FIS REPORT FOR DETAILED LEGEND AND INDEX MAP FOR FIRM PANEL LAYOUT THE INFORMATION DEPICTED ON THIS MAP AND SUPPORTING DOCUMENTATION ARE ALSO AVAILABLE IN DIGITAL FORMAT AT

**Coastal Transect** 

— - Profile Baseline

**Coastal Transect Baseline** 

Hydrographic Feature

**Jurisdiction Boundary** 

**Base Flood Elevation Line (BFE)** 

**Limit of Study** 

OTHER

**FEATURES** 

For information and questions about this Flood Insurance Rate Map (FIRM), available products associated with this FIRM, including historic versions, the current map date for each FIRM panel, how to order products, or the National Flood Insurance Program (NFIP) in general, please call the FEMA Map Information eXchange at 1-877-FEMA-MAP (1-877-336-2627) or visit the FEMA Flood Map Service Center website at https://msc.fema.gov. Available products may include previously issued Letters of Map Change, a Flood Insurance Study Report, and/or digital versions of this map. Many of these products can be ordered or obtained directly from the website.