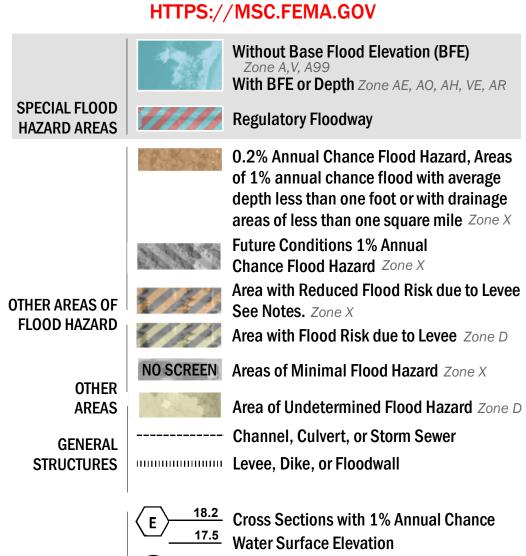

SEE FIS REPORT FOR DETAILED LEGEND AND INDEX MAP FOR FIRM PANEL LAYOUT THE INFORMATION DEPICTED ON THIS MAP AND SUPPORTING DOCUMENTATION ARE ALSO AVAILABLE IN DIGITAL FORMAT AT

**Coastal Transect** 

— - Profile Baseline

**Coastal Transect Baseline** 

Hydrographic Feature

**Jurisdiction Boundary** 

**Base Flood Elevation Line (BFE)** 

**Limit of Study** 

OTHER

**FEATURES** 

For information and questions about this Flood Insurance Rate Map (FIRM), available products associated with this FIRM, including historic versions, the current map date for each FIRM panel, how to order products, or the National Flood Insurance Program (NFIP) in general, please call the FEMA Map Information eXchange at 1-877-FEMA-MAP (1-877-336-2627) or visit the FEMA Flood Map Service Center website at https://msc.fema.gov. Available products may include previously issued Letters of Map Change, a Flood Insurance Study Report, and/or digital versions of this map. Many of these products can be ordered or obtained directly from the website.