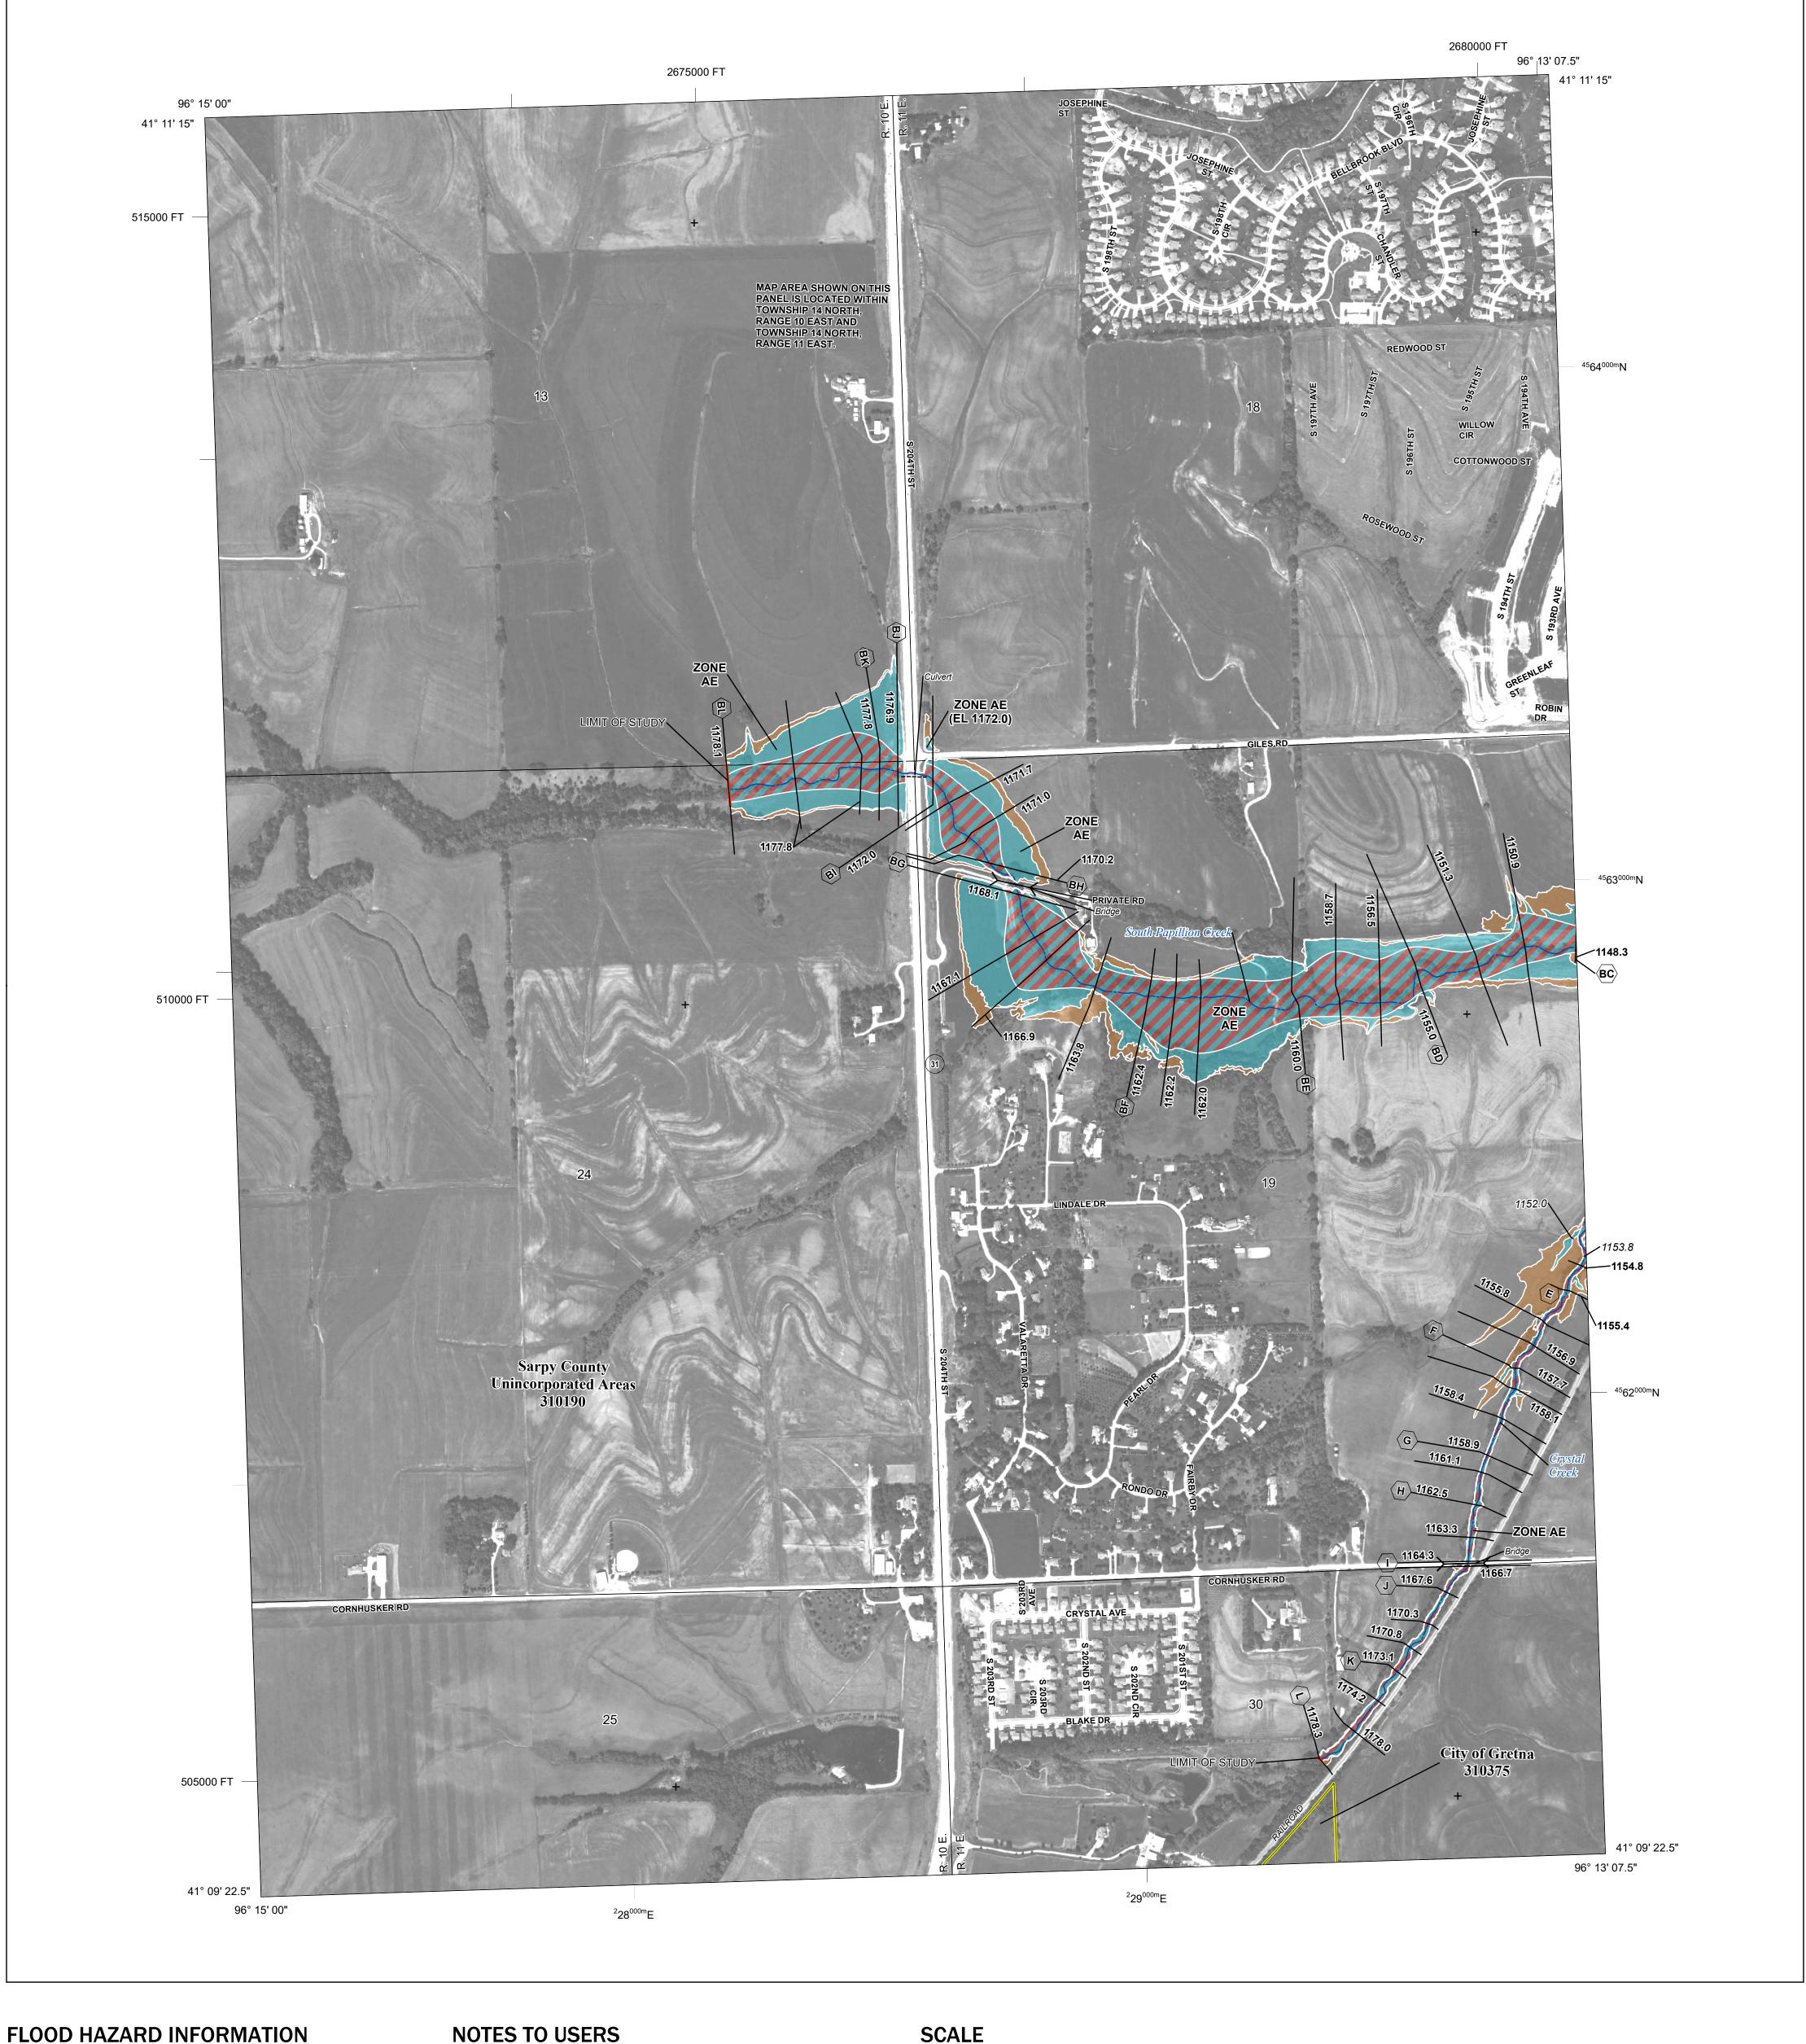

## **PANEL LOCATOR**

National Flood Insurance Program NATIONAL FLOOD INSURANCE PROGRAM FLOOD INSURANCE RATE MAP SARPY COUNTY, NEBRASKA PANEL 36 OF 255

S ZONE X

Panel Contains: COMMUNITY NUMBER PANEL SUFFIX GRETNA, CITY OF 0036 310375 SARPY COUNTY 310190 0036