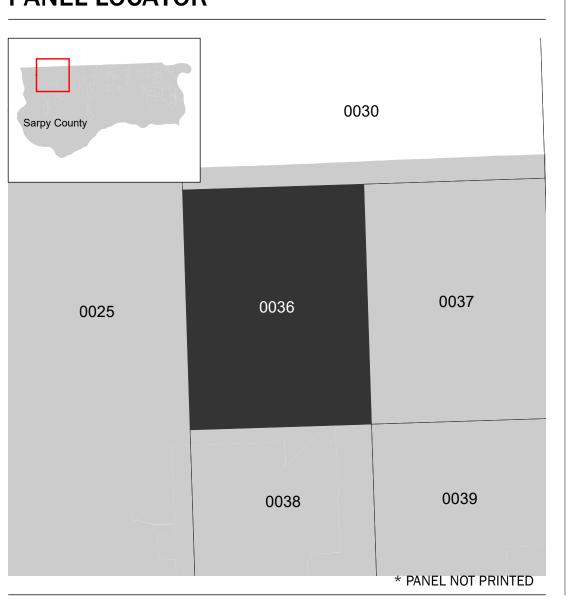

## **PANEL LOCATOR**

National Flood Insurance Program NATIONAL FLOOD INSURANCE PROGRAM FLOOD INSURANCE RATE MAP SARPY COUNTY, NEBRASKA PANEL 36 OF 255

S ZONE X

Panel Contains: COMMUNITY NUMBER PANEL SUFFIX GRETNA, CITY OF 0036 310375 SARPY COUNTY 310190 0036