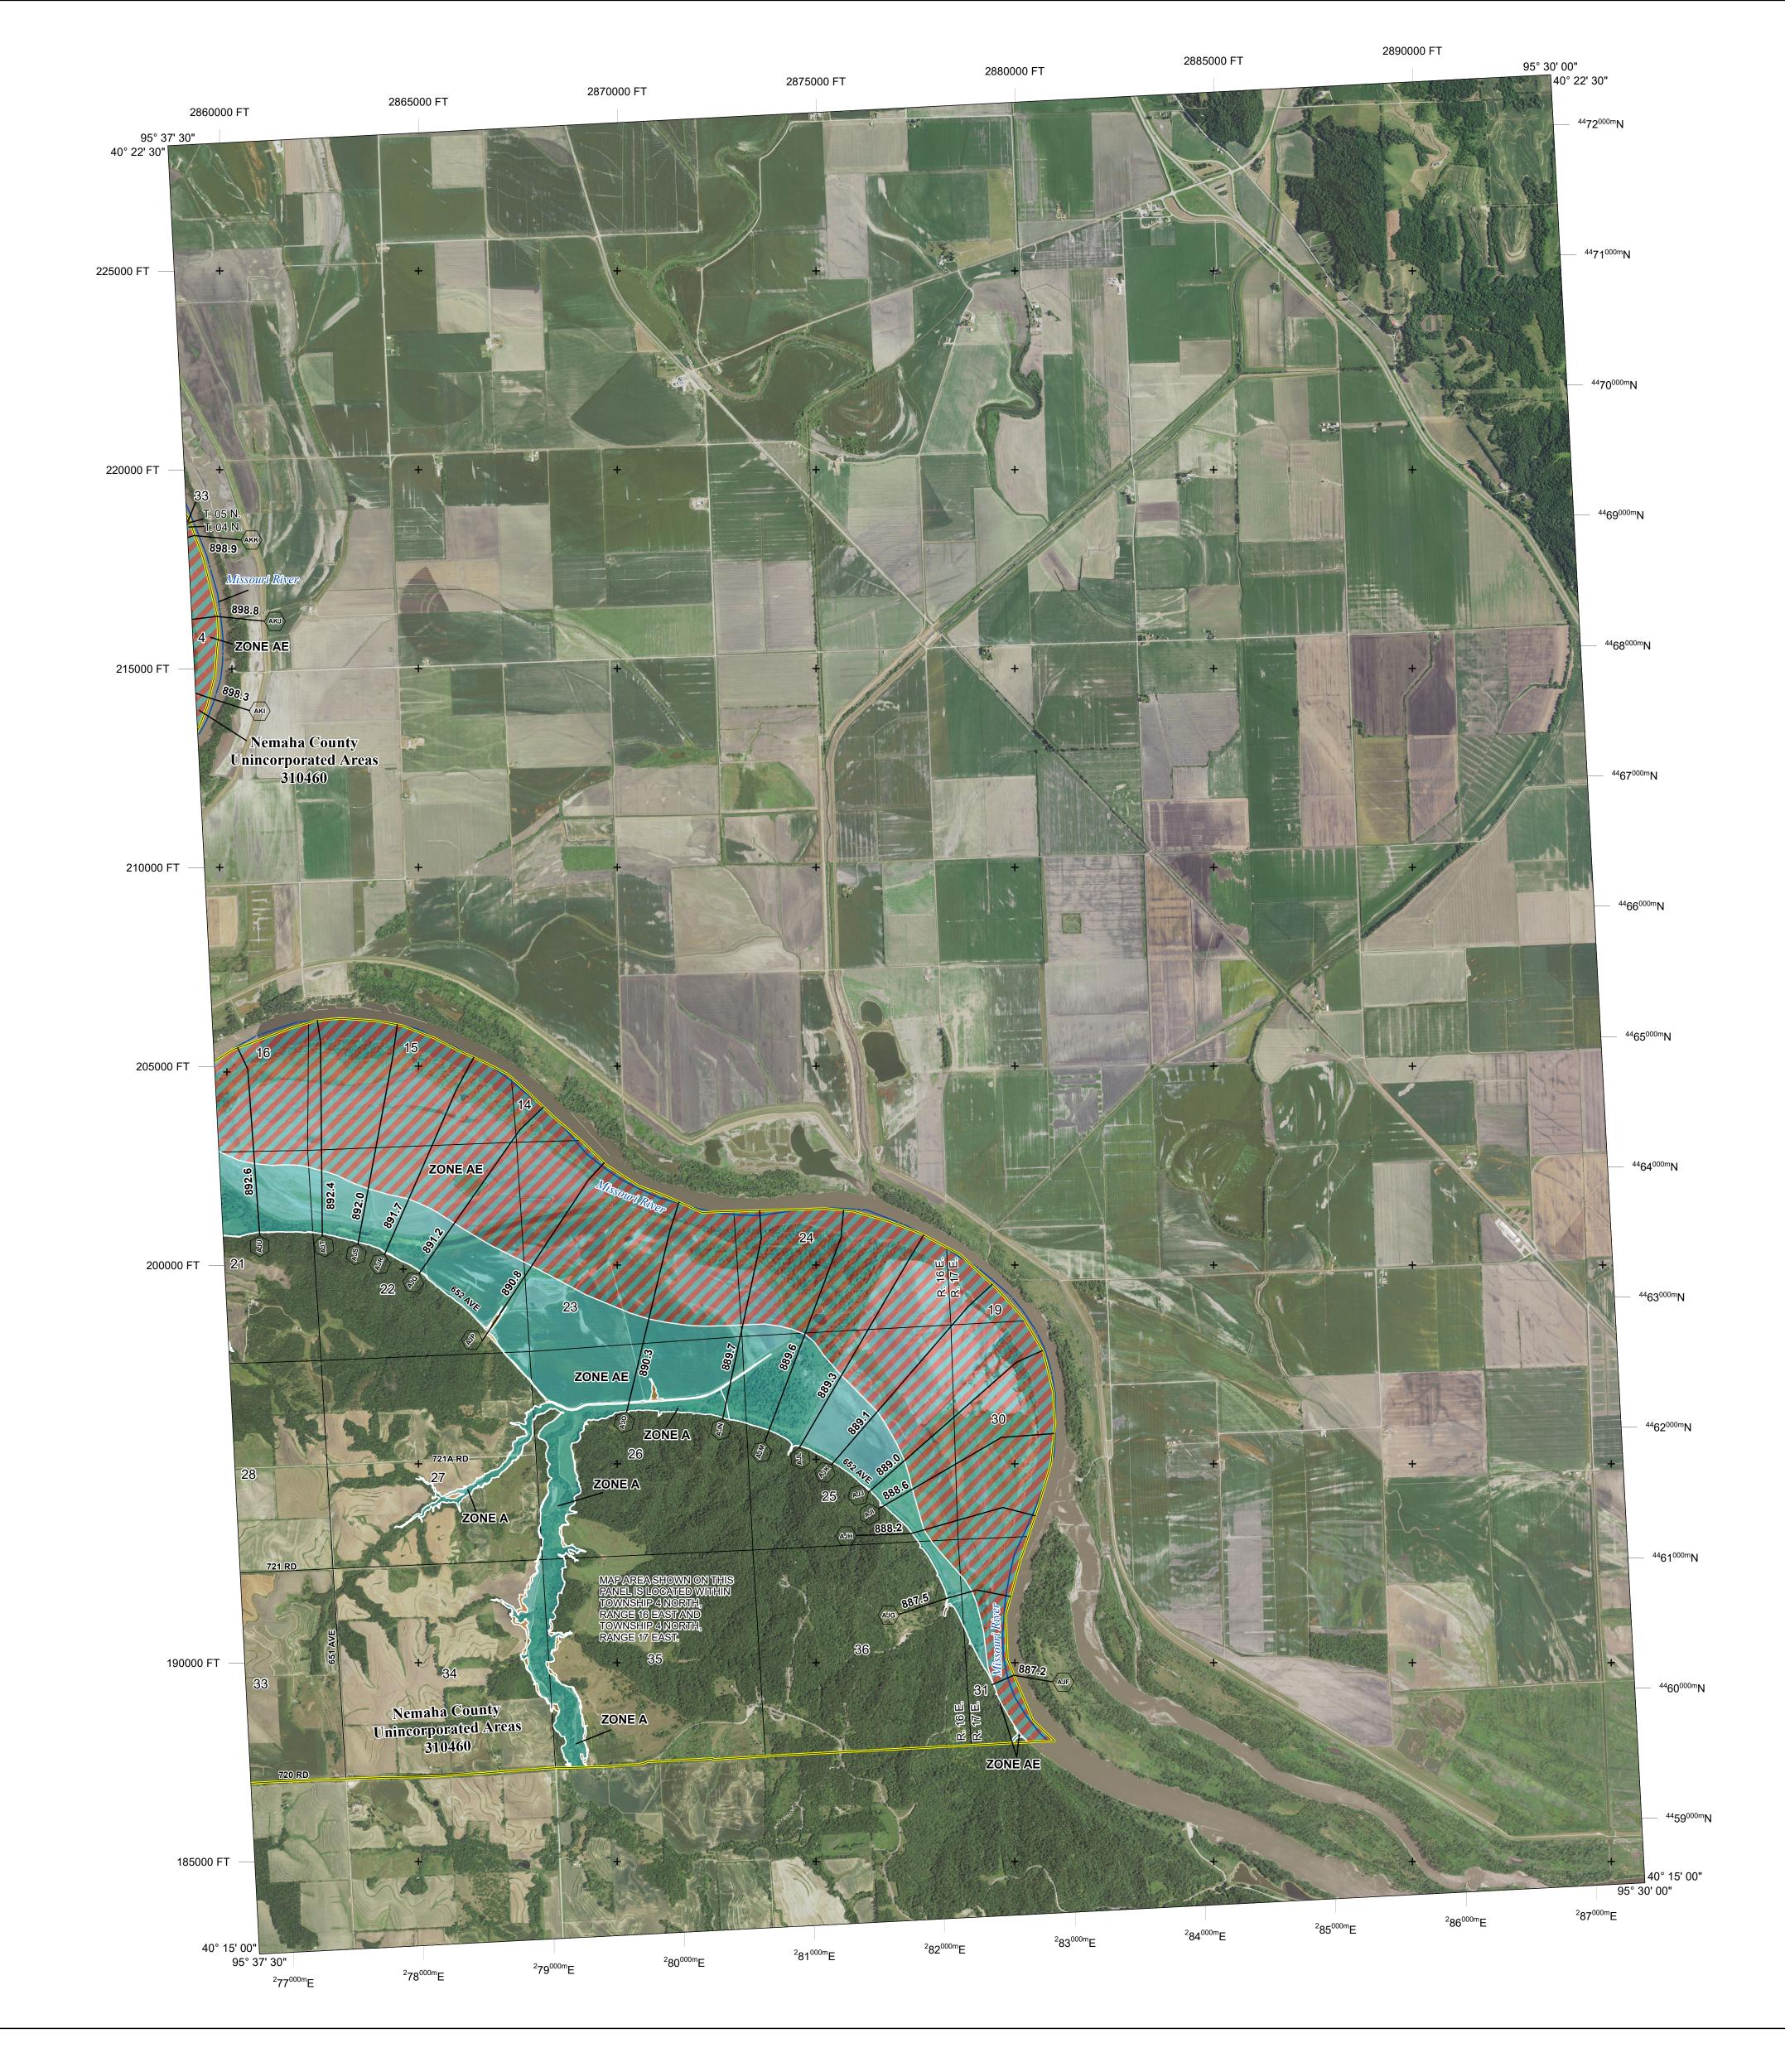

## FLOOD HAZARD INFORMATION

SEE FIS REPORT FOR ZONE DESCRIPTIONS AND INDEX MAP THE INFORMATION DEPICTED ON THIS MAP AND SUPPORTING DOCUMENTATION ARE ALSO AVAILABLE IN DIGITAL FORMAT AT

**Coastal Transect** 

Base map information shown on this FIRM was provided in digital format by the USDA's Farm Service Agency (FSA). This information was derived from digital orthophotography dated 2016.