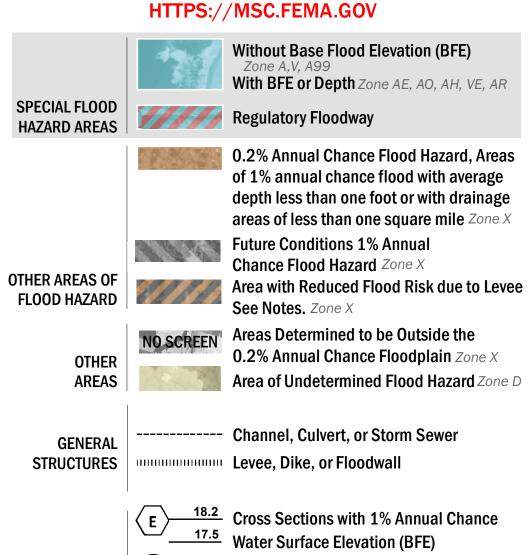

## FLOOD HAZARD INFORMATION

SEE FIS REPORT FOR ZONE DESCRIPTIONS AND INDEX MAP THE INFORMATION DEPICTED ON THIS MAP AND SUPPORTING DOCUMENTATION ARE ALSO AVAILABLE IN DIGITAL FORMAT AT

**Coastal Transect** 

— Profile Baseline

**Coastal Transect Baseline** 

Hydrographic Feature

**Jurisdiction Boundary** 

----- 513 ---- Base Flood Elevation Line (BFE)

Limit of Study

OTHER

**FEATURES** 