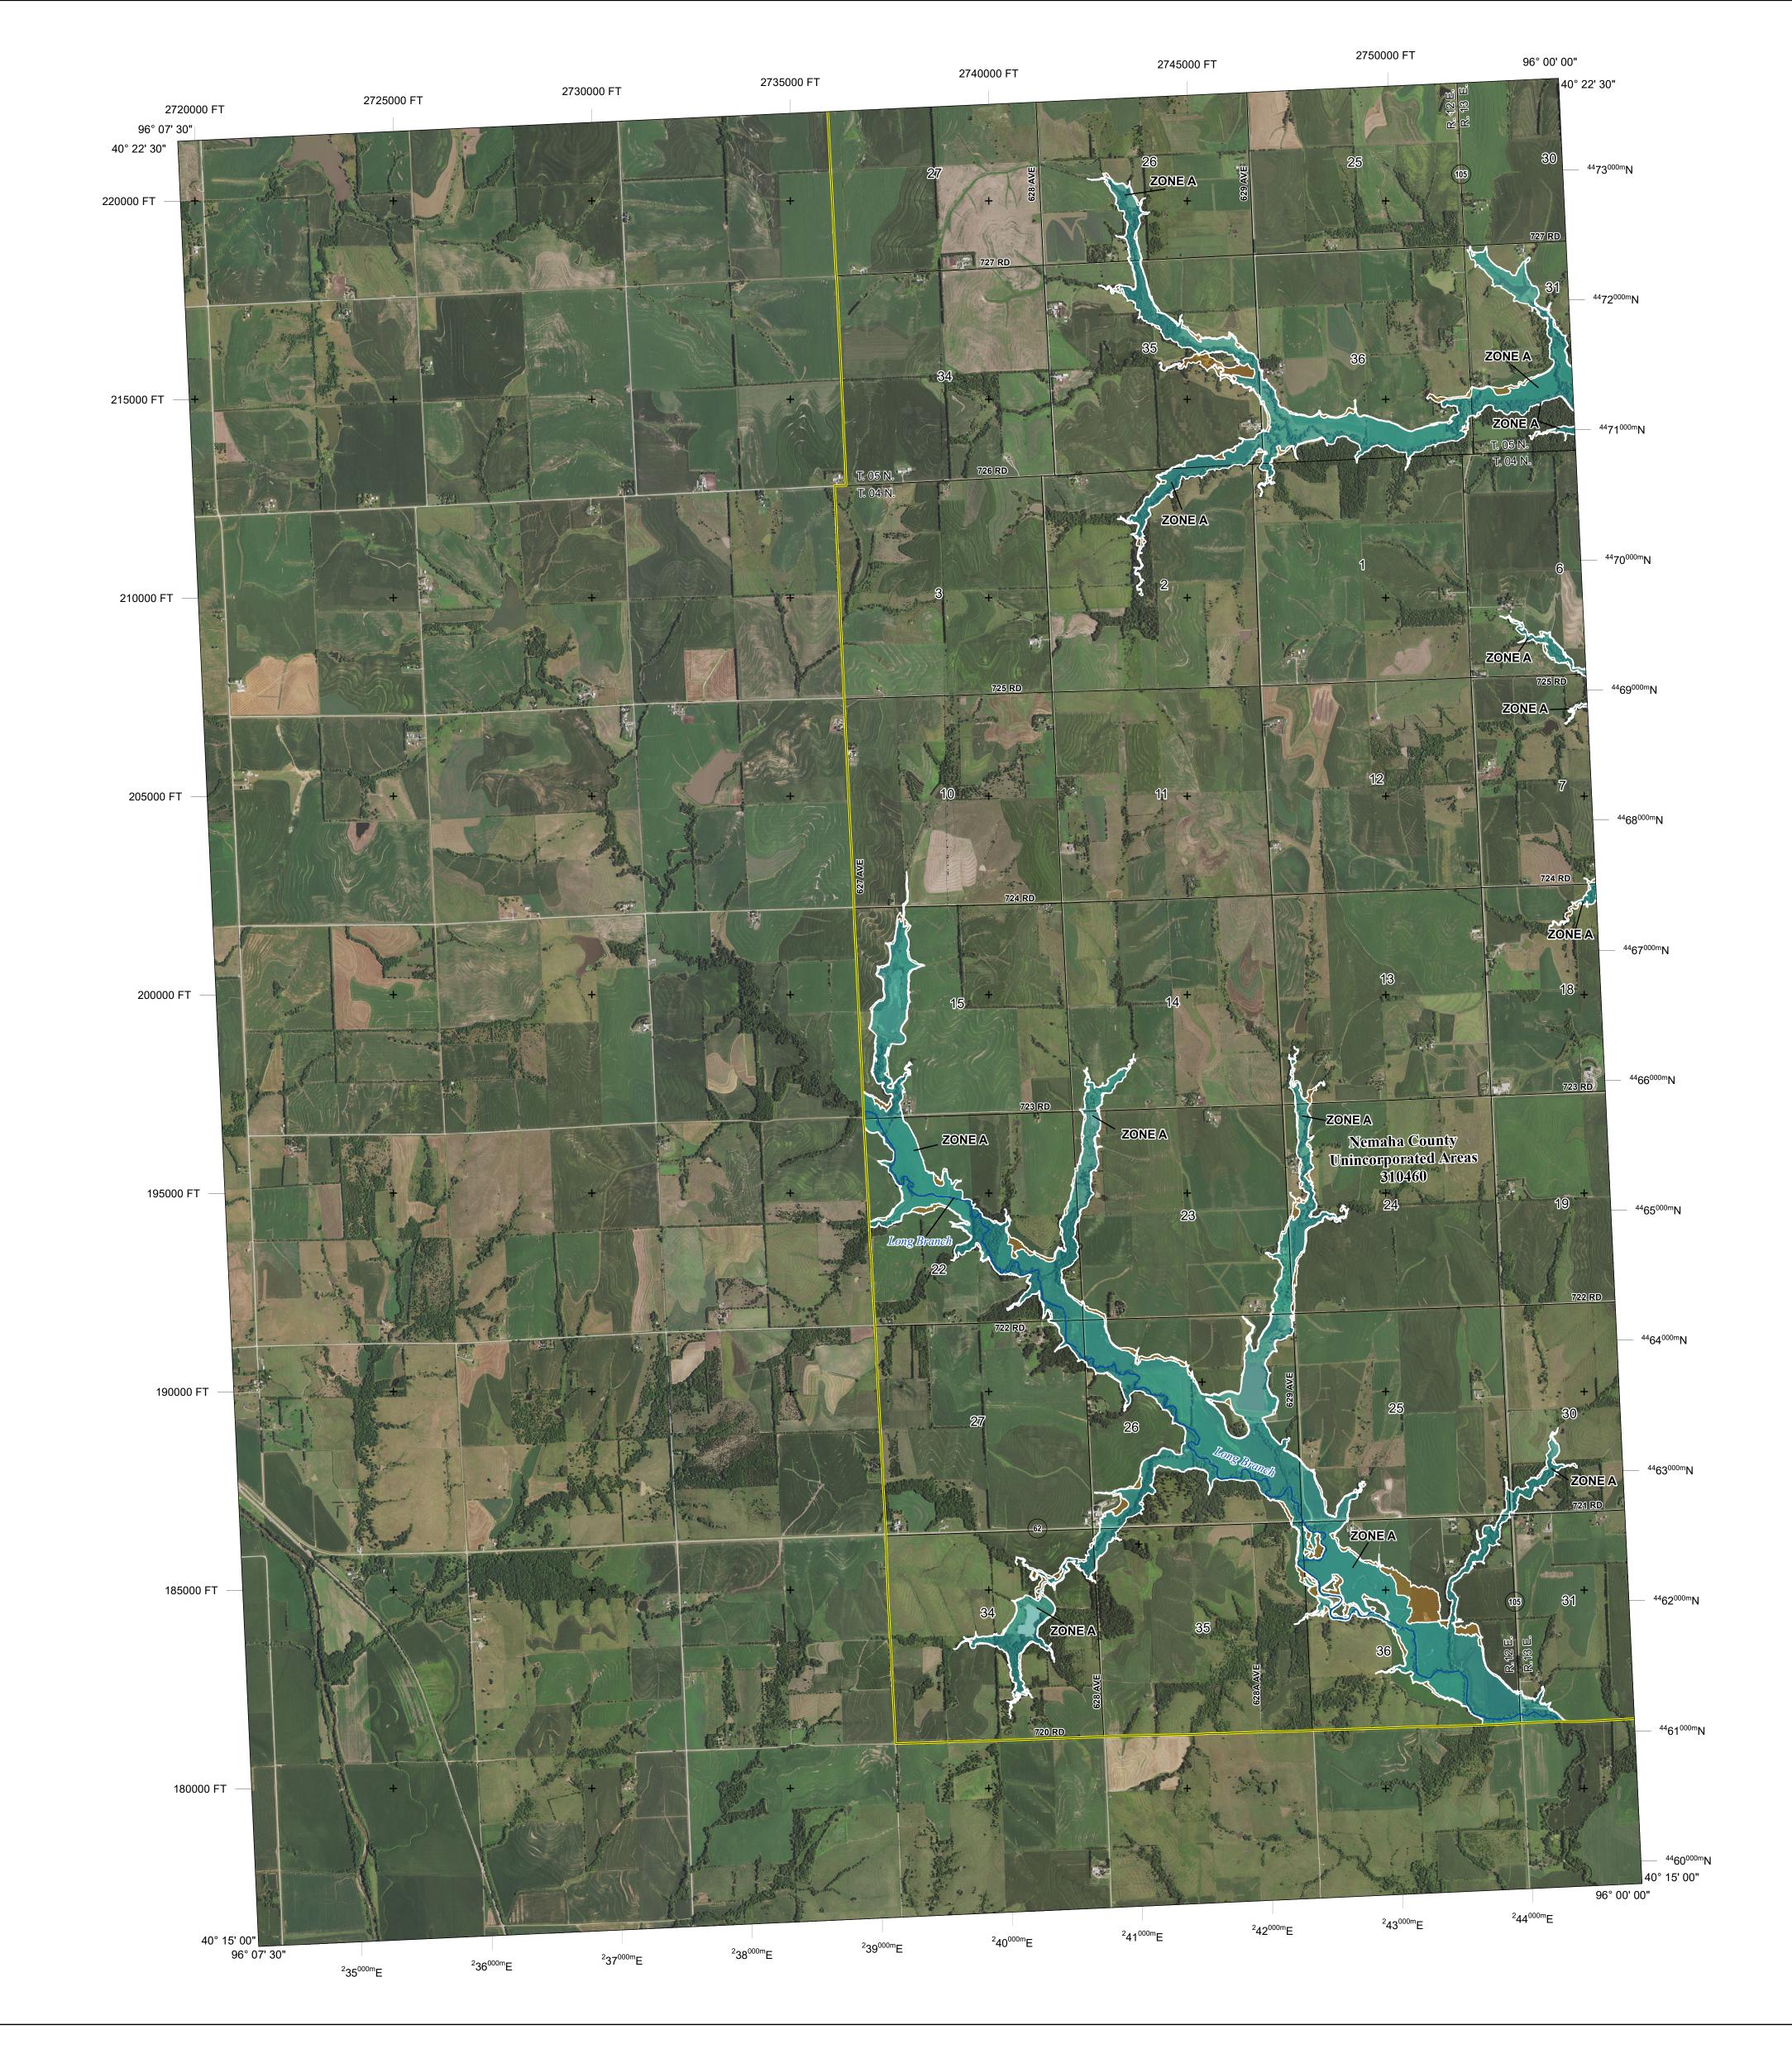

## FLOOD HAZARD INFORMATION

SEE FIS REPORT FOR ZONE DESCRIPTIONS AND INDEX MAP THE INFORMATION DEPICTED ON THIS MAP AND SUPPORTING DOCUMENTATION ARE ALSO AVAILABLE IN DIGITAL FORMAT AT

**Coastal Transect** 

— - Profile Baseline

**Coastal Transect Baseline** 

Hydrographic Feature

**Jurisdiction Boundary** 

----- 513 ---- Base Flood Elevation Line (BFE)

Limit of Study

OTHER

**FEATURES** 

Base map information shown on this FIRM was provided in digital format by the USDA's Farm

Service Agency (FSA). This information was derived from digital orthophotography dated 2016.

## **PANEL LOCATOR**

FEMA Flood Insurance Program NATIONAL FLOOD INSURANCE PROGRAM PANEL 225 OF 325 Panel Contains: COMMUNITY NEMAHA COUNTY National

FLOOD INSURANCE RATE MAP NEMAHA COUNTY, NEBRASKA and Incorporated Areas NUMBER PANEL SUFFIX 310460 0225 **PRELIMINARY** 8/2/2019