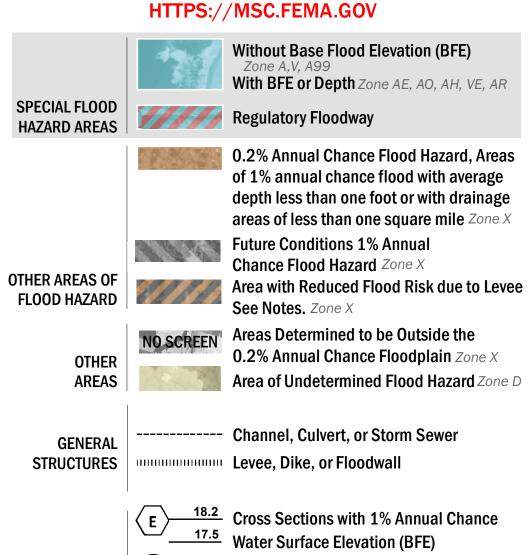

## FLOOD HAZARD INFORMATION

SEE FIS REPORT FOR ZONE DESCRIPTIONS AND INDEX MAP THE INFORMATION DEPICTED ON THIS MAP AND SUPPORTING DOCUMENTATION ARE ALSO AVAILABLE IN DIGITAL FORMAT AT

**Coastal Transect** 

— - Profile Baseline

**Coastal Transect Baseline** 

Hydrographic Feature

**Jurisdiction Boundary** 

----- 513 ---- Base Flood Elevation Line (BFE)

Limit of Study

OTHER

**FEATURES** 