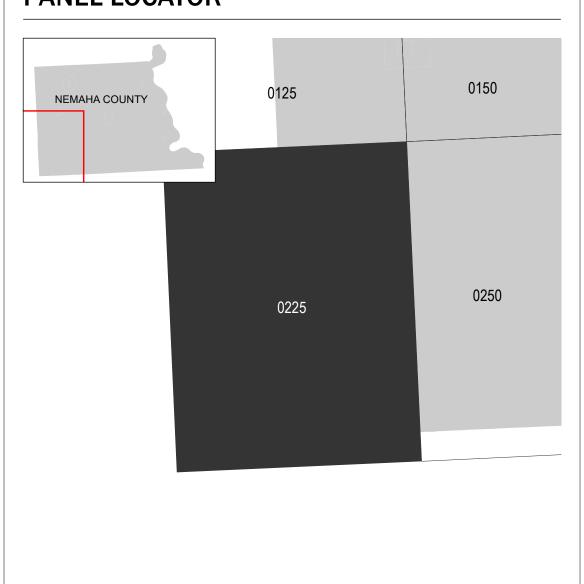

## **PANEL LOCATOR**

FEMA Flood Insurance Program NATIONAL FLOOD INSURANCE PROGRAM PANEL 225 OF 325 Panel Contains: COMMUNITY NEMAHA COUNTY National

FLOOD INSURANCE RATE MAP NEMAHA COUNTY, NEBRASKA and Incorporated Areas NUMBER PANEL SUFFIX 310460 0225 **PRELIMINARY** 8/2/2019