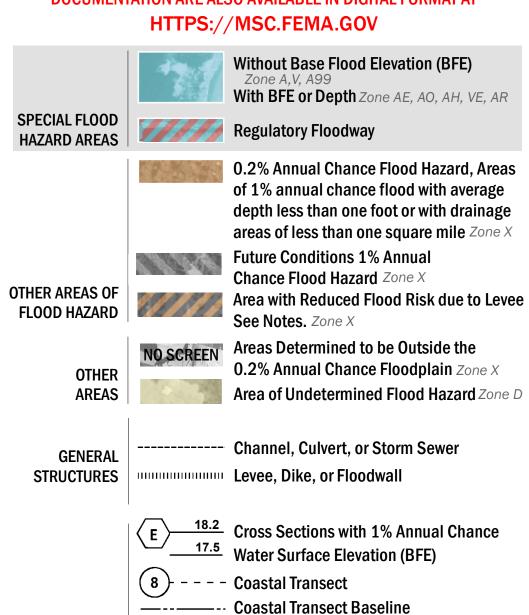

SEE FIS REPORT FOR ZONE DESCRIPTIONS AND INDEX MAP THE INFORMATION DEPICTED ON THIS MAP AND SUPPORTING DOCUMENTATION ARE ALSO AVAILABLE IN DIGITAL FORMAT AT

— - Profile Baseline

Hydrographic Feature

**Jurisdiction Boundary** 

----- 513 ---- Base Flood Elevation Line (BFE)

Limit of Study

OTHER

**FEATURES** 

For information and questions about this map, available products associated with this FIRM including historic versions of this FIRM, how to order products or the National Flood Insurance Program in general, please call the FEMA Map Information eXchange at 1-877-FEMA-MAP (1-877-336-2627) or visit the FEMA Map Service Center website at https://msc.fema.gov. Available products may include previously issued Letters of Map Change, a Flood Insurance Study Report, and/or digital versions of this map. Many of these products can be ordered or obtained directly from the website. Users may determine the current map date for each FIRM panel by visiting the FEMA Map Service Center website or by calling the FEMA Map Information eXchange. Communities annexing land on adjacent FIRM panels must obtain a current copy of the adjacent panel as well as the current FIRM Index. These may be ordered directly from the Map Service Center at the number listed above. For community and countywide map dates refer to the Flood Insurance Study report for this jurisdiction. To determine if flood insurance is available in the community, contact your Insurance agent or call the National Flood Insurance Program at 1-800-638-6620.