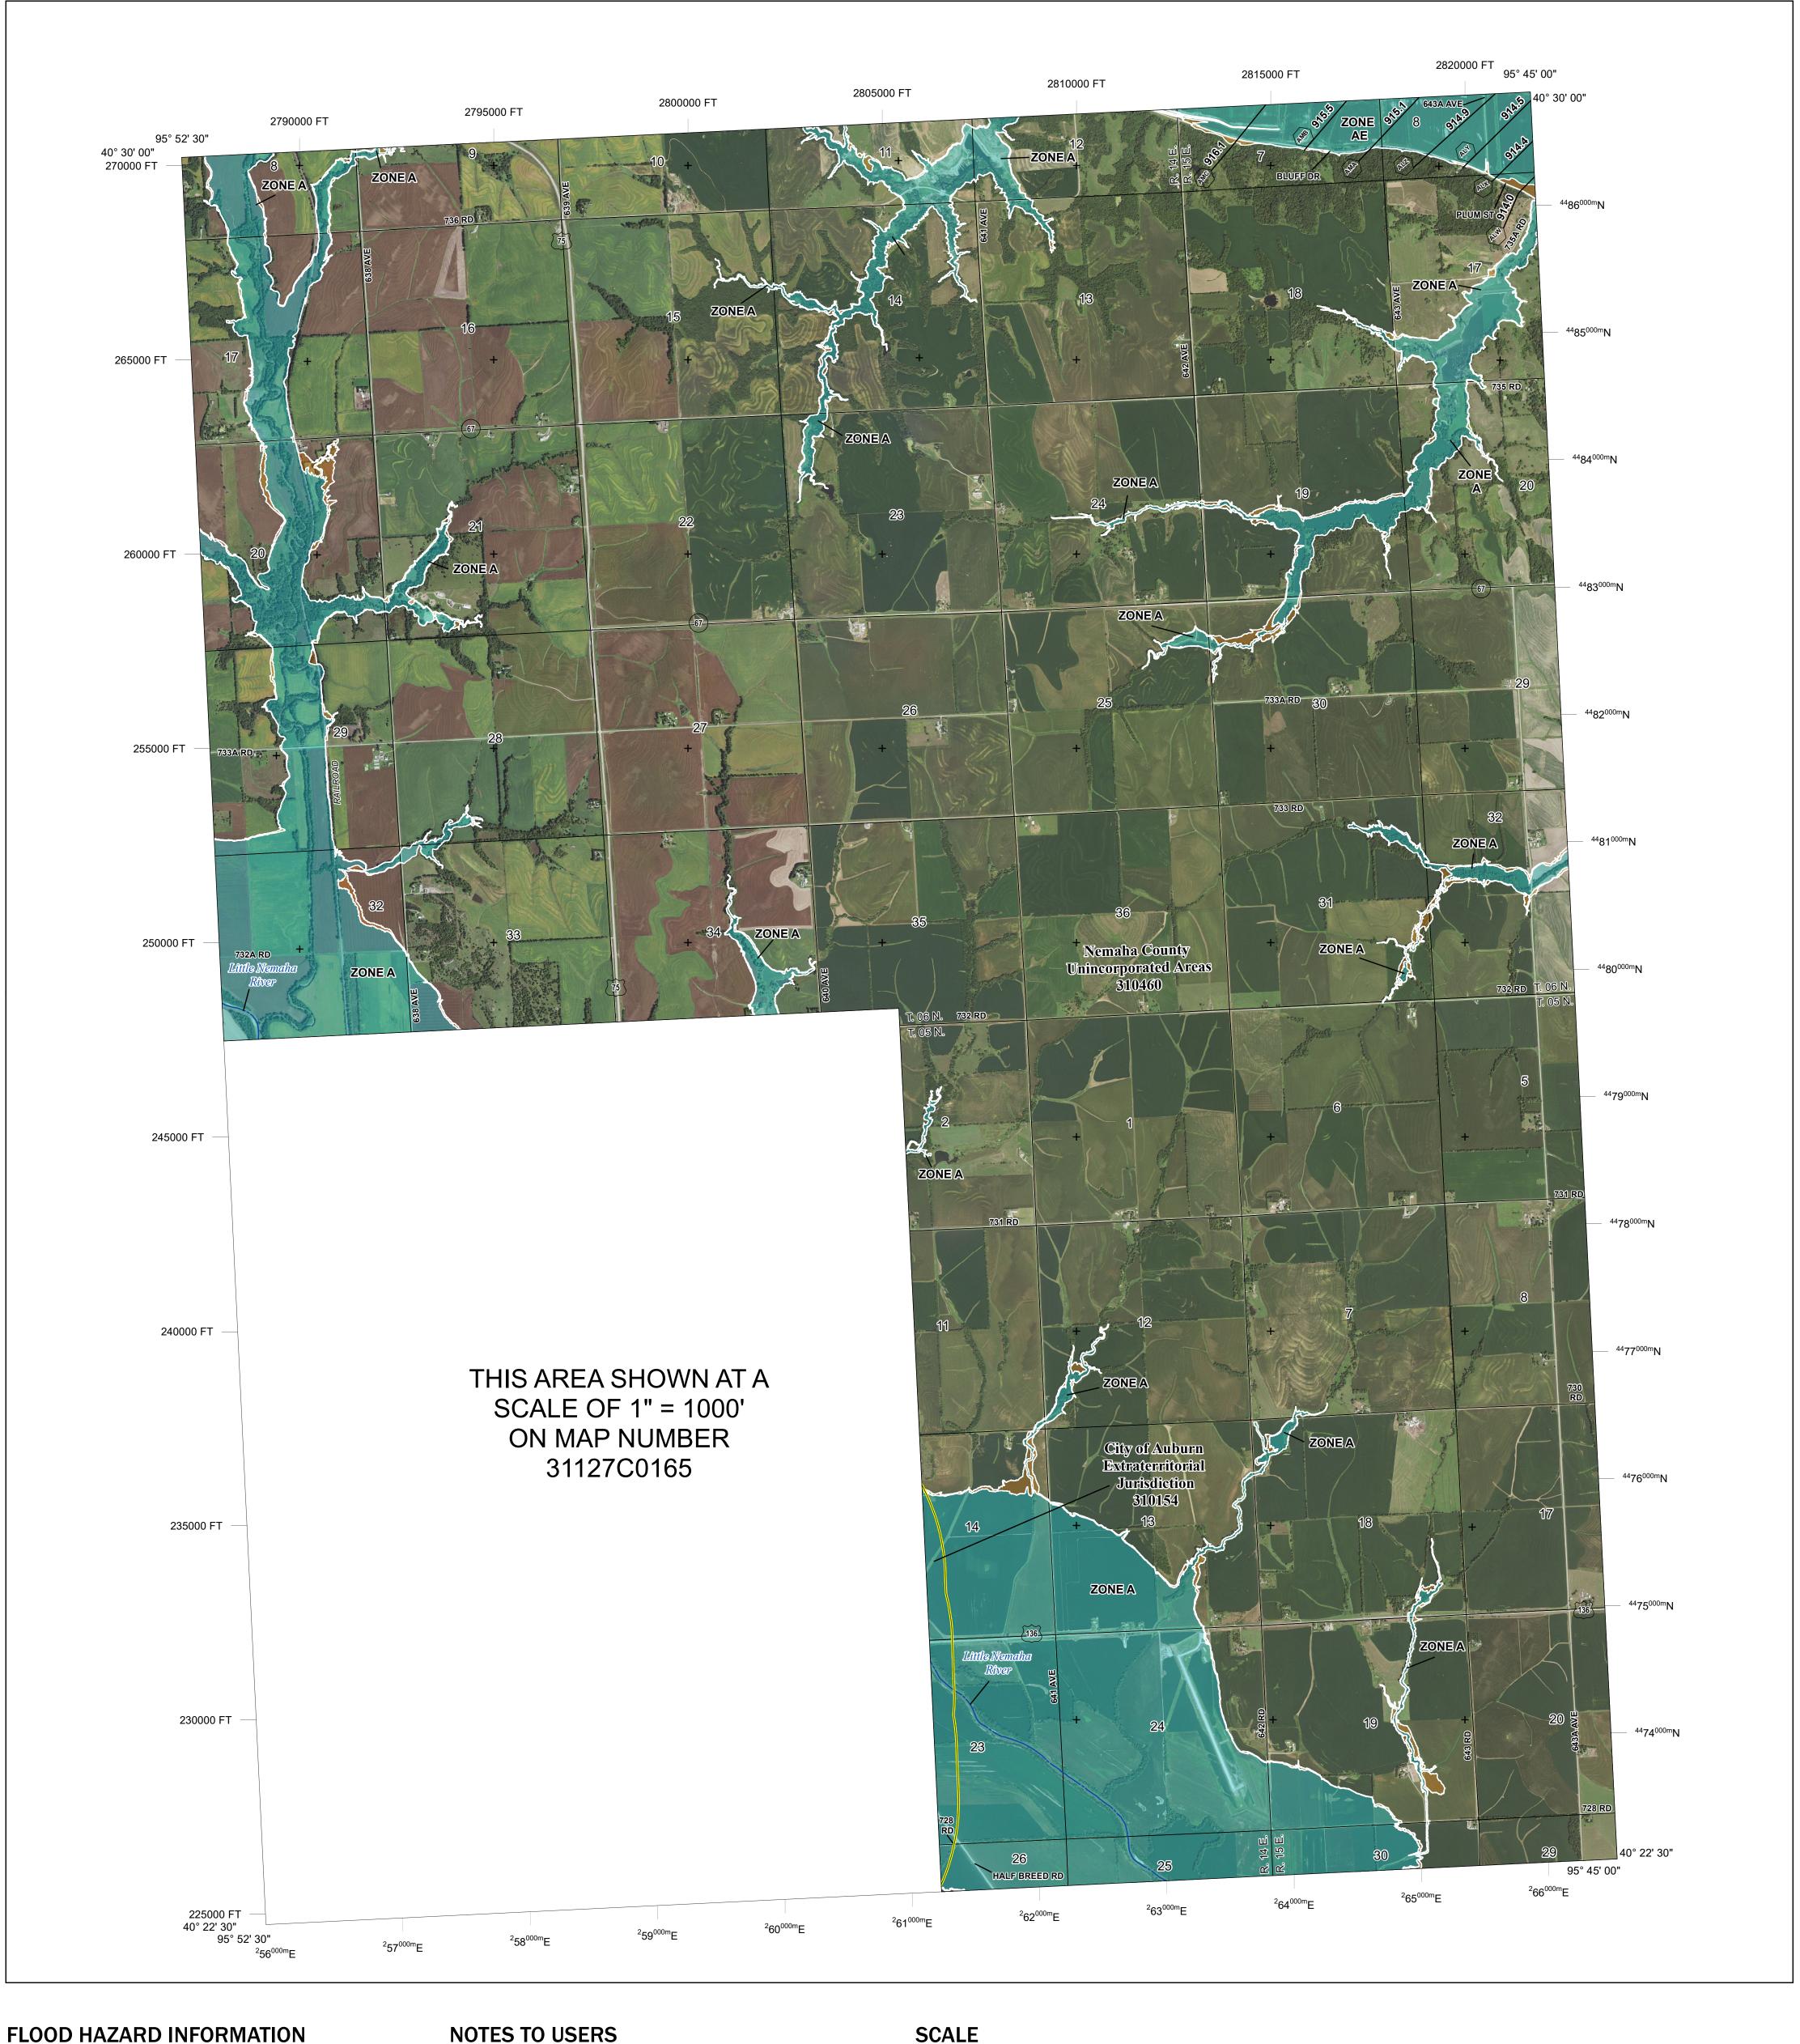

SEE FIS REPORT FOR ZONE DESCRIPTIONS AND INDEX MAP THE INFORMATION DEPICTED ON THIS MAP AND SUPPORTING DOCUMENTATION ARE ALSO AVAILABLE IN DIGITAL FORMAT AT

— - Profile Baseline

Hydrographic Feature

**Jurisdiction Boundary** 

----- 513 ---- Base Flood Elevation Line (BFE)

Limit of Study

OTHER

**FEATURES** 

For information and questions about this map, available products associated with this FIRM including historic versions of this FIRM, how to order products or the National Flood Insurance Program in general, please call the FEMA Map Information eXchange at 1-877-FEMA-MAP (1-877-336-2627) or visit the FEMA Map Service Center website at https://msc.fema.gov. Available products may include previously issued Letters of Map Change, a Flood Insurance Study Report, and/or digital versions of this map. Many of these products can be ordered or obtained directly from the website. Users may determine the current map date for each FIRM panel by visiting the FEMA Map Service Center website or by calling the FEMA Map Information eXchange. Communities annexing land on adjacent FIRM panels must obtain a current copy of the adjacent panel as well as the current FIRM Index. These may be ordered directly from the Map Service Center at the number listed above. For community and countywide map dates refer to the Flood Insurance Study report for this jurisdiction. To determine if flood insurance is available in the community, contact your Insurance agent or call the National Flood Insurance Program at 1-800-638-6620.

Base map information shown on this FIRM was provided in digital format by the USDA's Farm Service Agency (FSA). This information was derived from digital orthophotography dated 2016.

## NAD 1983 StatePlane Nebraska FIPS 2600 Feet; Western Hemisphere; Vertical Datum: NAVD 88 1:24,000 1 inch = 2,000 feet 2,000 4,000 8,000 ■ Meters 500 1,000 2,000

## **PANEL LOCATOR**

Flood Insurance Program FEMA National SZONEX

NEMAHA COUNTY, NEBRASKA and Incorporated Areas PANEL 175 OF 325

Panel Contains: COMMUNITY

NUMBER PANEL SUFFIX NEMAHA COUNTY 0175 310460

> **PRELIMINARY** 8/2/2019