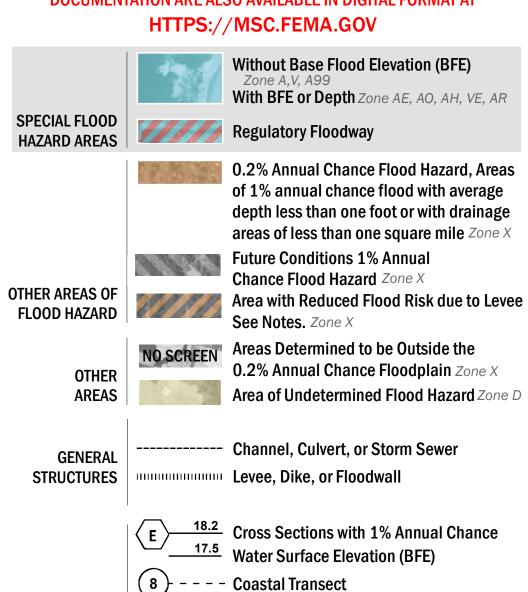

SEE FIS REPORT FOR ZONE DESCRIPTIONS AND INDEX MAP THE INFORMATION DEPICTED ON THIS MAP AND SUPPORTING DOCUMENTATION ARE ALSO AVAILABLE IN DIGITAL FORMAT AT

**Coastal Transect Baseline** 

Hydrographic Feature

**Jurisdiction Boundary** 

----- 513 ---- Base Flood Elevation Line (BFE)

Limit of Study

OTHER

**FEATURES** 

— - Profile Baseline

For information and questions about this map, available products associated with this FIRM including historic versions of this FIRM, how to order products or the National Flood Insurance Program in general, please call the FEMA Map Information eXchange at 1-877-FEMA-MAP (1-877-336-2627) or visit the FEMA Map Service Center website at https://msc.fema.gov. Available products may include previously issued Letters of Map Change, a Flood Insurance Study Report, and/or digital versions of this map. Many of these products can be ordered or obtained directly from the website. Users may determine the current map date for each FIRM panel by visiting the FEMA Map Service Center website or by calling the FEMA Map Information eXchange. Communities annexing land on adjacent FIRM panels must obtain a current copy of the adjacent panel as well as the current FIRM Index. These may be ordered directly from the Map Service Center at the number listed above. For community and countywide map dates refer to the Flood Insurance Study report for this jurisdiction. To determine if flood insurance is available in the community, contact your Insurance agent or call the National