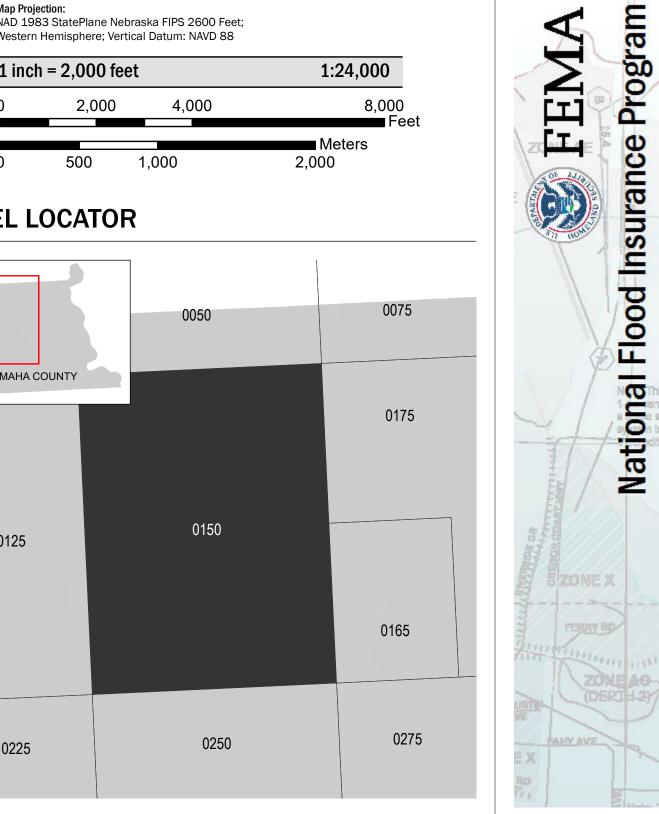

## 0075 0050 NEMAHA COUNTY 0175 0150 0125 0165 0275 0250 0225

## NAD 1983 StatePlane Nebraska FIPS 2600 Feet; Western Hemisphere; Vertical Datum: NAVD 88 1 inch = 2,000 feet 1:24,000 2,000 4,000 8,000 ■ Meters 500 1,000 2,000

## **PANEL LOCATOR**

NATIONAL FLOOD INSURANCE PROGRAM FLOOD INSURANCE RATE MAP

NEMAHA COUNTY, NEBRASKA and Incorporated Areas PANEL 150 of 325

FEMA

Panel Contains: COMMUNITY NUMBER PANEL SUFFIX 310460 0150 NEMAHA COUNTY JOHNSON, VILLAGE OF 315540 0150 0150 С BROCK, VILLAGE OF 310155