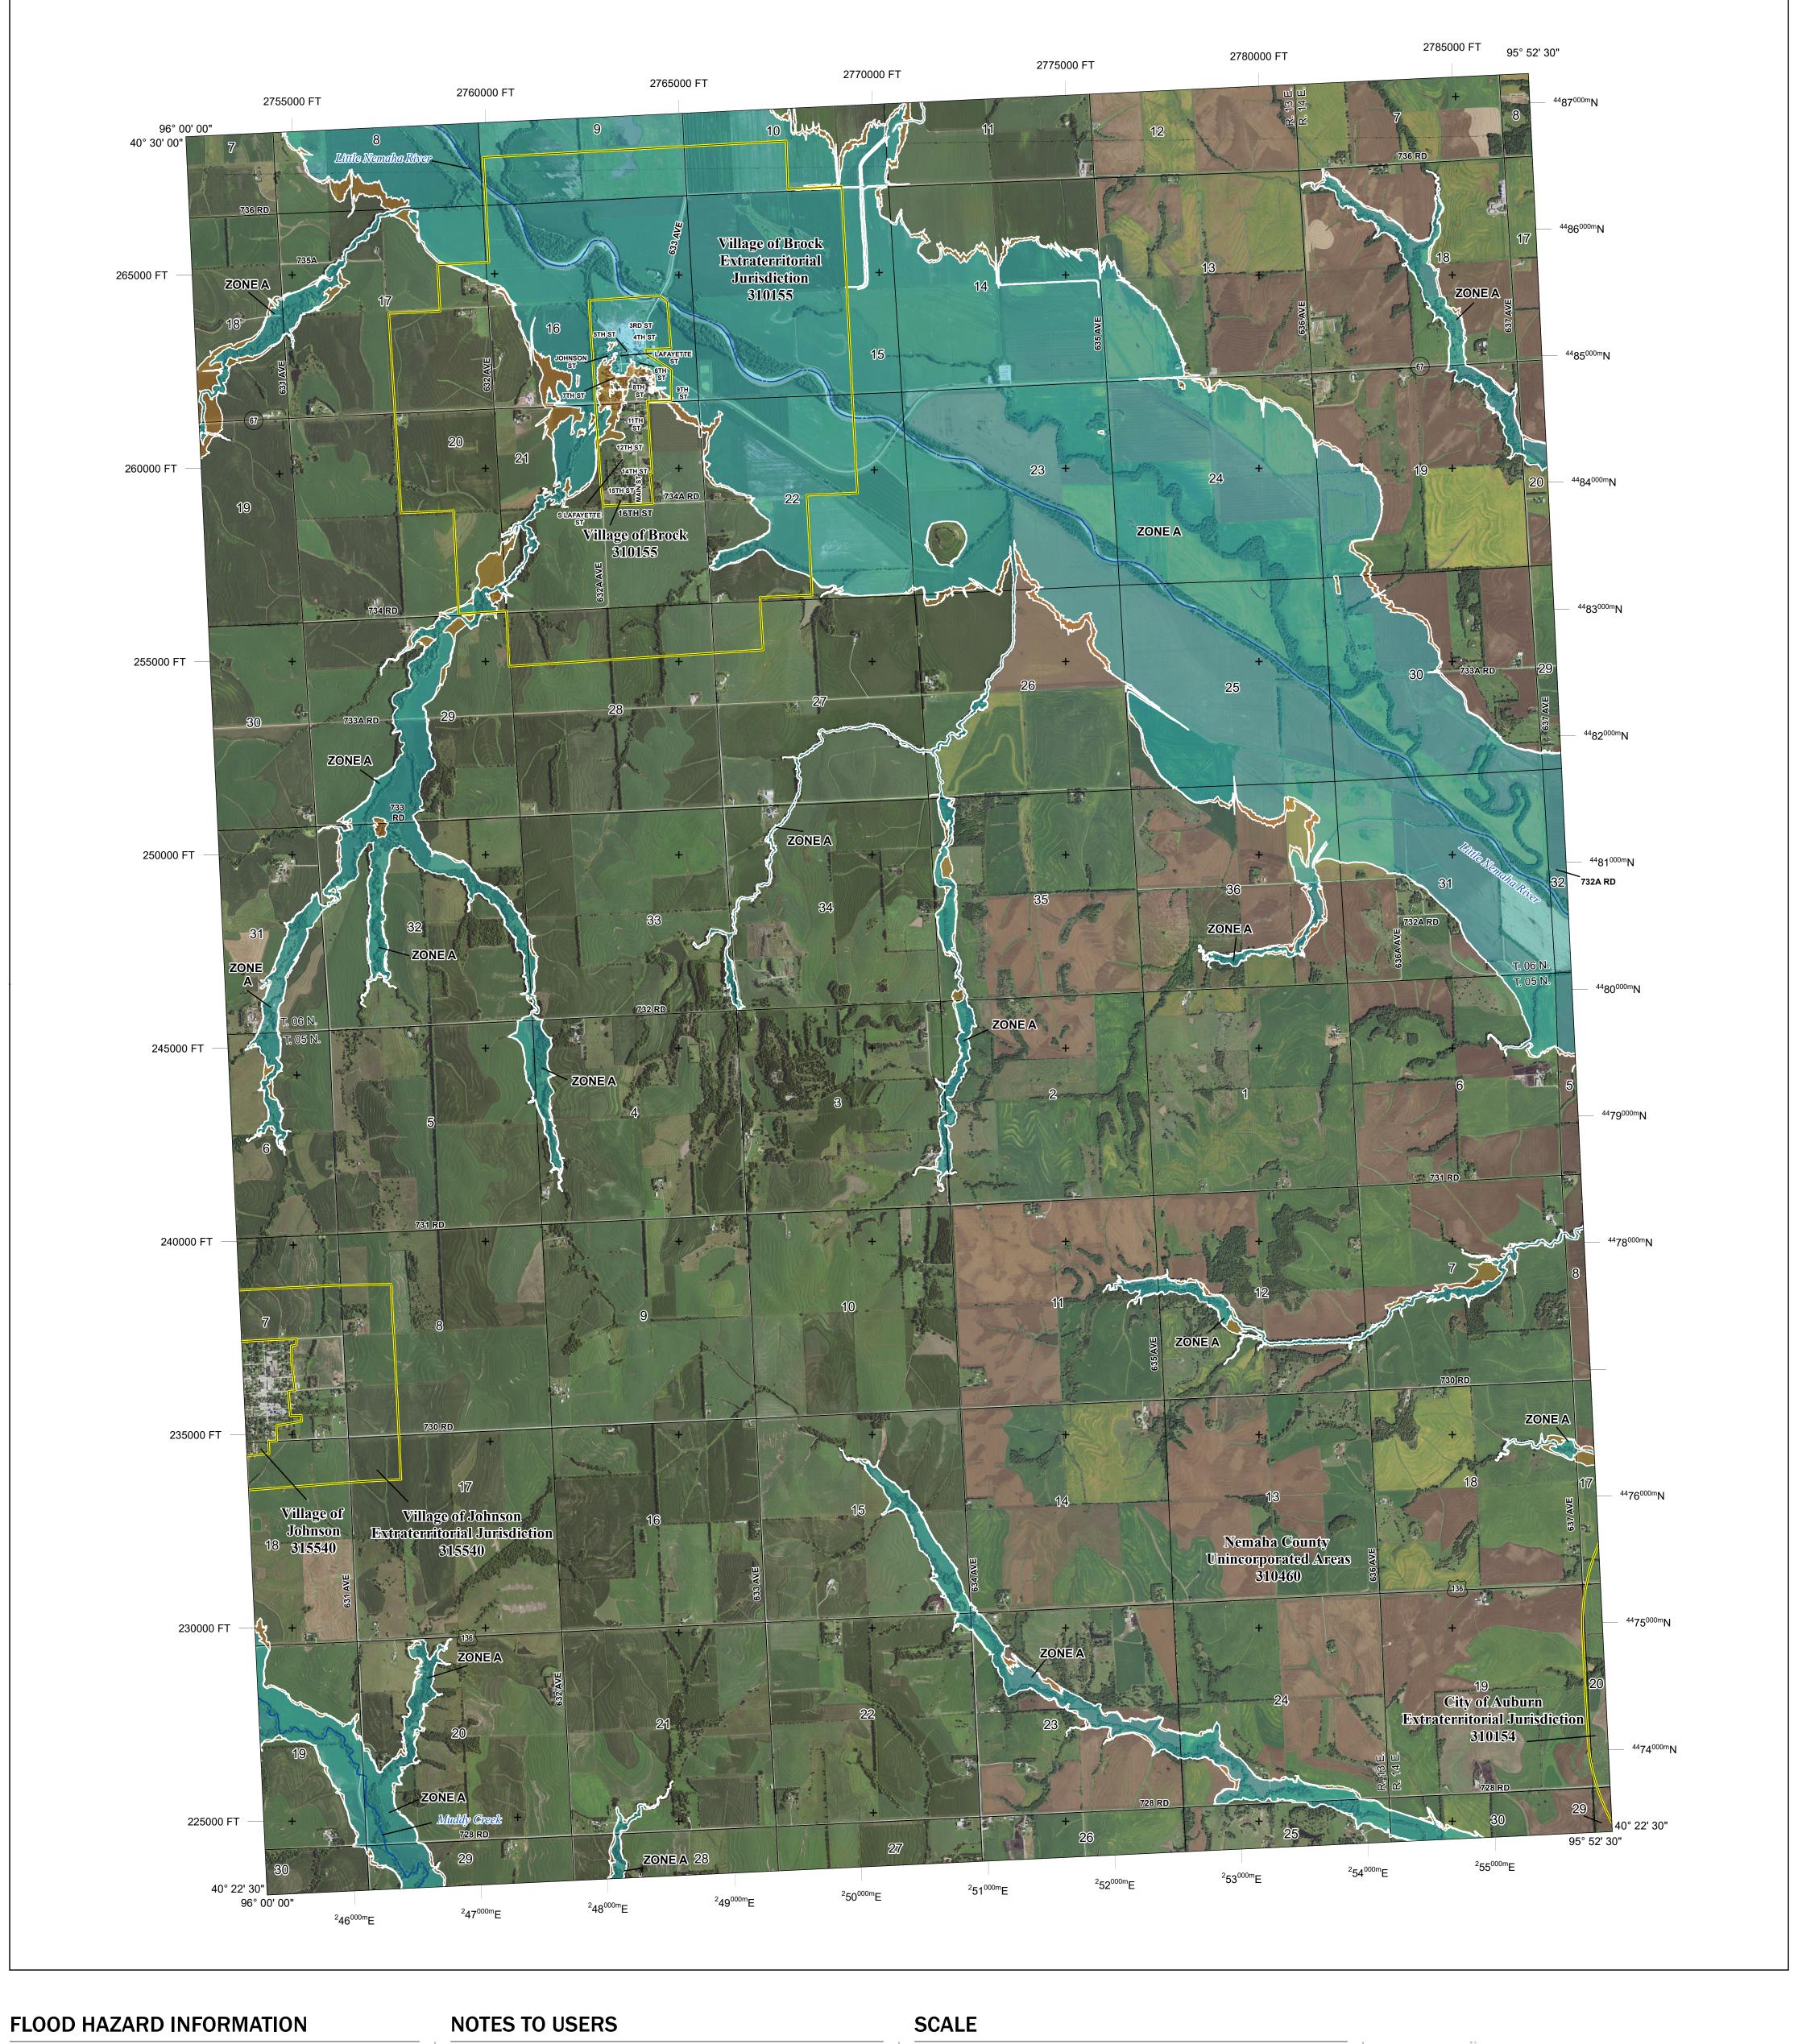

SEE FIS REPORT FOR ZONE DESCRIPTIONS AND INDEX MAP THE INFORMATION DEPICTED ON THIS MAP AND SUPPORTING DOCUMENTATION ARE ALSO AVAILABLE IN DIGITAL FORMAT AT

**Coastal Transect Baseline** 

Hydrographic Feature

**Jurisdiction Boundary** 

----- 513 ---- Base Flood Elevation Line (BFE)

Limit of Study

OTHER

**FEATURES** 

— - Profile Baseline

For information and questions about this map, available products associated with this FIRM including historic versions of this FIRM, how to order products or the National Flood Insurance Program in general, please call the FEMA Map Information eXchange at 1-877-FEMA-MAP (1-877-336-2627) or visit the FEMA Map Service Center website at https://msc.fema.gov. Available products may include previously issued Letters of Map Change, a Flood Insurance Study Report, and/or digital versions of this map. Many of these products can be ordered or obtained directly from the website. Users may determine the current map date for each FIRM panel by visiting the FEMA Map Service Center website or by calling the FEMA Map Information eXchange. Communities annexing land on adjacent FIRM panels must obtain a current copy of the adjacent panel as well as the current FIRM Index. These may be ordered directly from the Map Service Center at the number listed above. For community and countywide map dates refer to the Flood Insurance Study report for this jurisdiction. To determine if flood insurance is available in the community, contact your Insurance agent or call the National

Base map information shown on this FIRM was provided in digital format by the USDA's Farm Service Agency (FSA). This information was derived from digital orthophotography dated 2016.

Flood Insurance Program at 1-800-638-6620.

## **PANEL LOCATOR**

NATIONAL FLOOD INSURANCE PROGRAM FLOOD INSURANCE RATE MAP

NEMAHA COUNTY, NEBRASKA and Incorporated Areas PANEL 150 of 325

FEMA

Panel Contains: COMMUNITY NUMBER PANEL SUFFIX 310460 0150 NEMAHA COUNTY JOHNSON, VILLAGE OF 315540 0150 0150 С BROCK, VILLAGE OF 310155