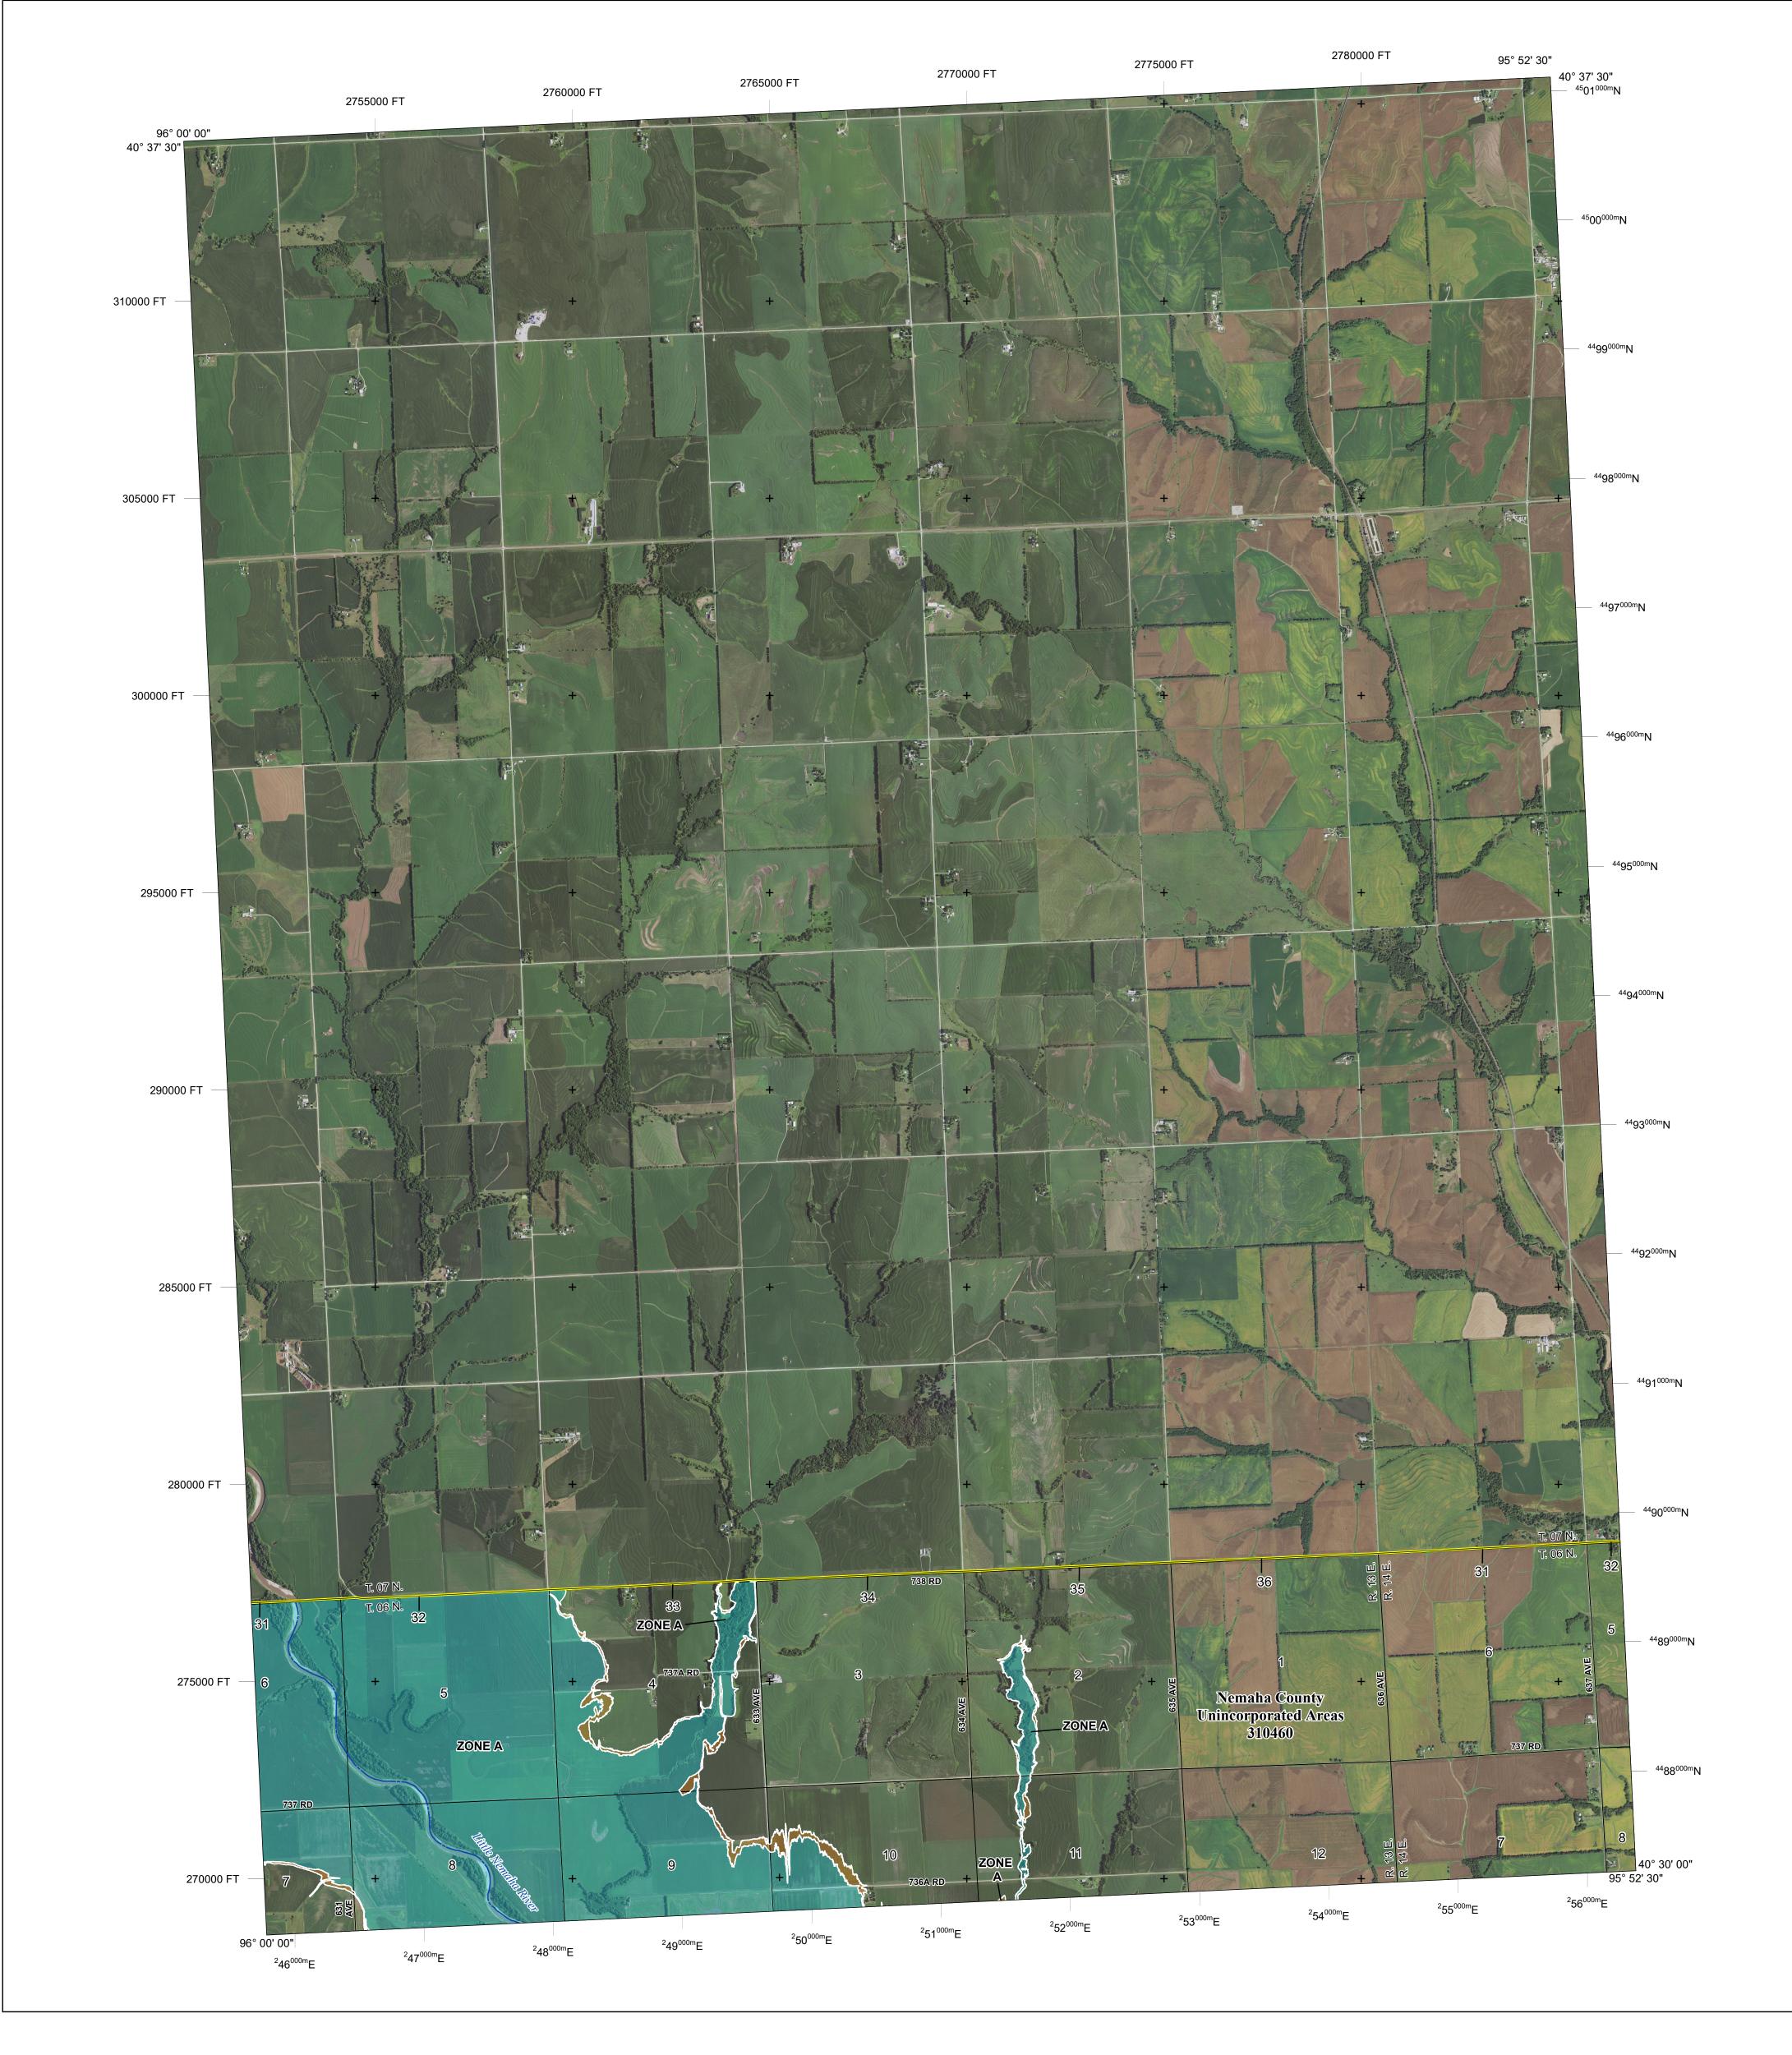

Base map information shown on this FIRM was provided in digital format by the USDA's Farm Service Agency (FSA). This information was derived from digital orthophotography dated 2016.