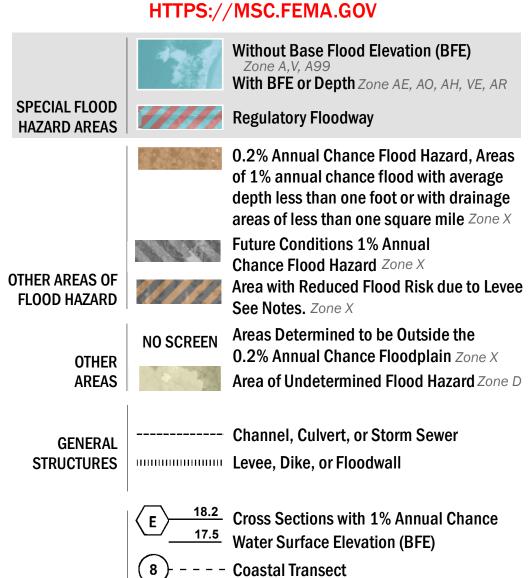

## FLOOD HAZARD INFORMATION

SEE FIS REPORT FOR ZONE DESCRIPTIONS AND INDEX MAP THE INFORMATION DEPICTED ON THIS MAP AND SUPPORTING **DOCUMENTATION ARE ALSO AVAILABLE IN DIGITAL FORMAT AT** 

**Coastal Transect Baseline** 

Hydrographic Feature

**Jurisdiction Boundary** 

----- 513 ---- Base Flood Elevation Line (BFE)

Limit of Study

OTHER

**FEATURES** 

— - Profile Baseline