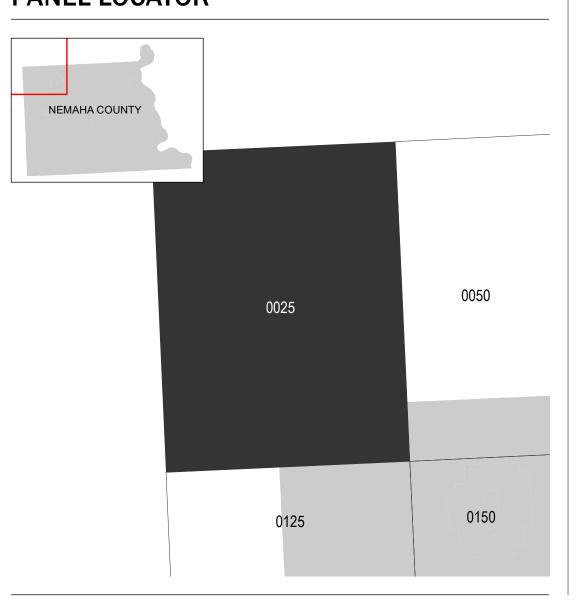

## **PANEL LOCATOR**

FEMA Flood Insurance Program National SZONEX

NATIONAL FLOOD INSURANCE PROGRAM FLOOD INSURANCE RATE MAP

NEMAHA COUNTY, NEBRASKA and Incorporated Areas PANEL 25 OF 325

Panel Contains: COMMUNITY NUMBER PANEL SUFFIX NEMAHA COUNTY 0025 310460