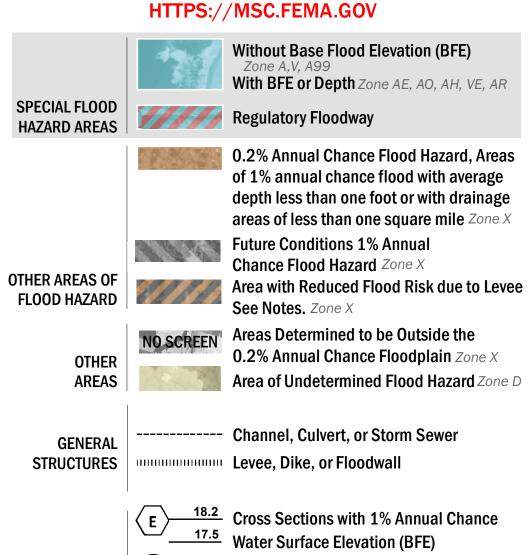

## FLOOD HAZARD INFORMATION

SEE FIS REPORT FOR ZONE DESCRIPTIONS AND INDEX MAP THE INFORMATION DEPICTED ON THIS MAP AND SUPPORTING **DOCUMENTATION ARE ALSO AVAILABLE IN DIGITAL FORMAT AT** 

**Coastal Transect** 

— - Profile Baseline

**Coastal Transect Baseline** 

Hydrographic Feature

**Jurisdiction Boundary** 

----- 513 ---- Base Flood Elevation Line (BFE)

Limit of Study

OTHER

**FEATURES** 