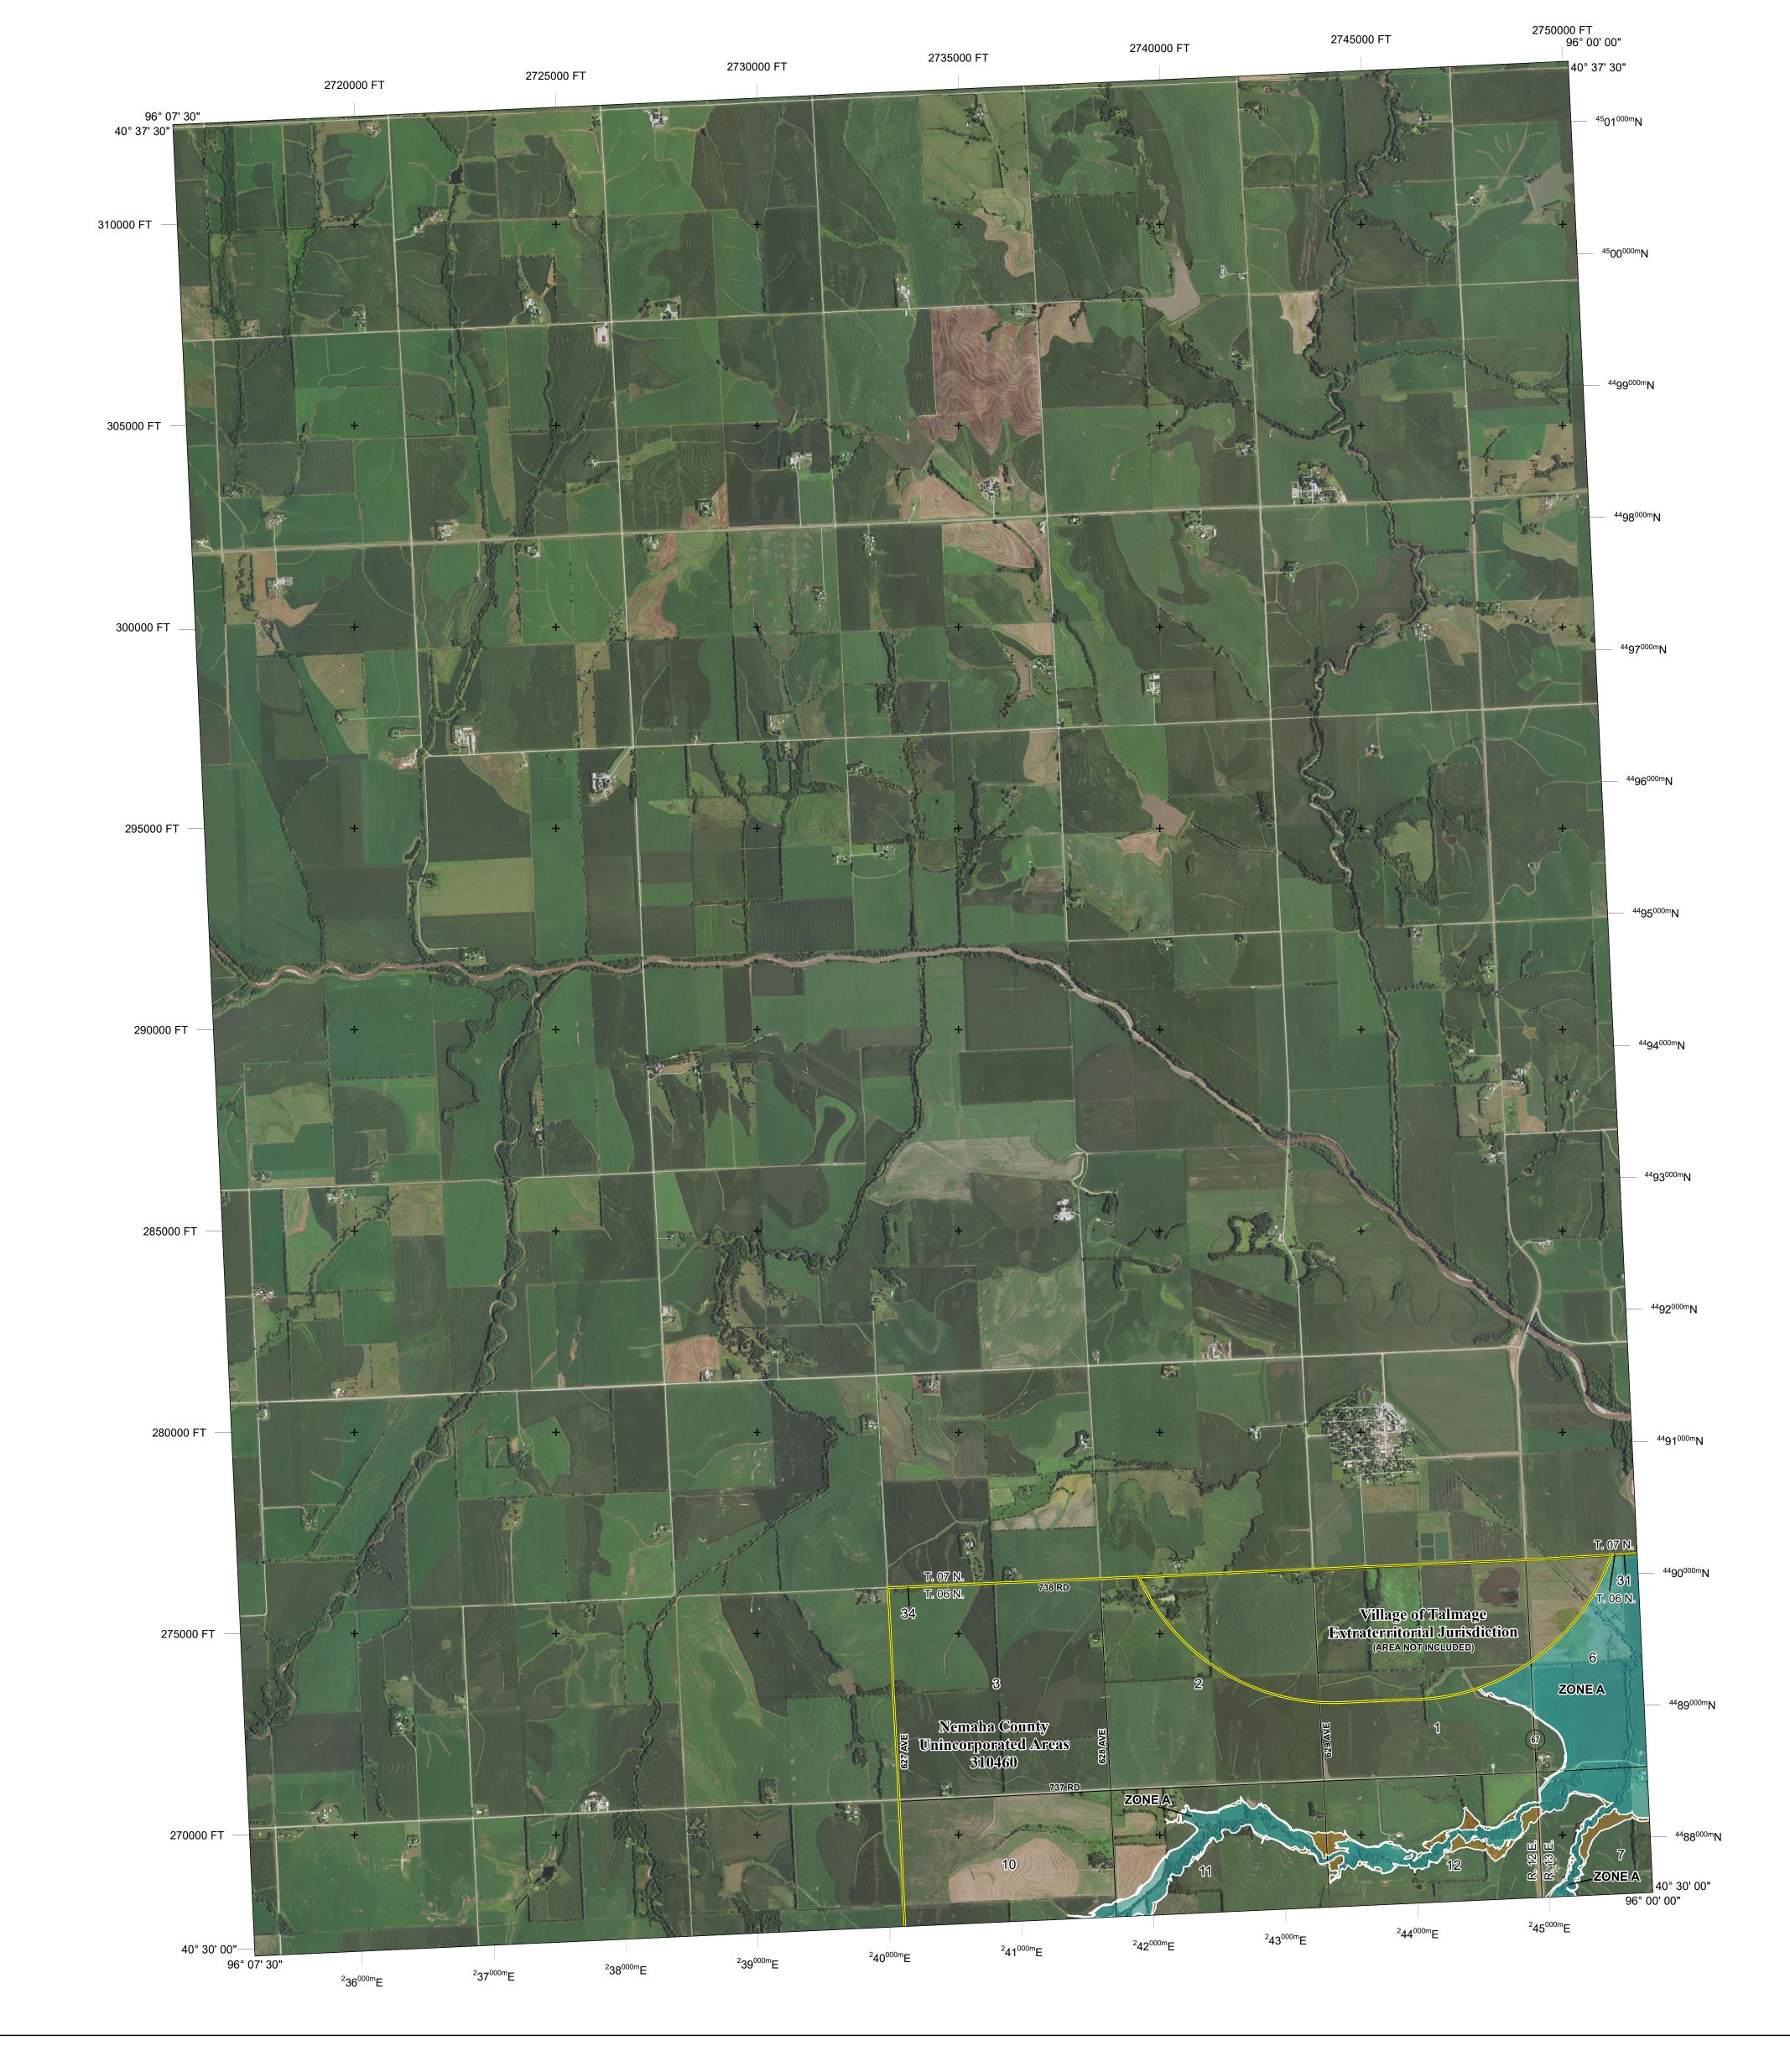

Base map information shown on this FIRM was provided in digital format by the USDA's Farm Service Agency (FSA). This information was derived from digital orthophotography dated 2016.

## **SCALE** NAD 1983 StatePlane Nebraska FIPS 2600 Feet; Western Hemisphere; Vertical Datum: NAVD 88 1:24,000 1 inch = 2,000 feet 2,000 4,000 8,000 ■ Meters 2,000 500 1,000