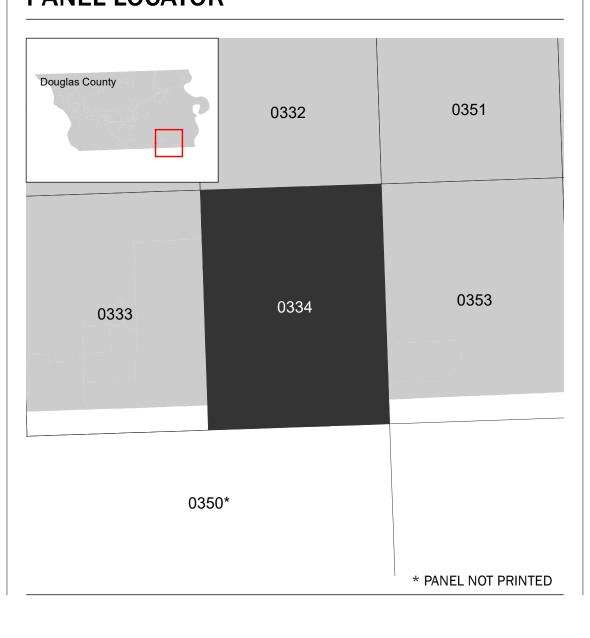

## PANEL LOCATOR

NATIONAL FLOOD INSURANCE PROGRAM FLOOD INSURANCE RATE MAP

DOUGLAS COUNTY, NEBRASKA And Incorporated Areas

PANEL 334 OF 360

FEMA

S ZONE X

National Flood Insurance Program

Panel Contains: COMMUNITY NUMBER PANEL SUFFIX OMAHA, CITY OF 315274 0334 RALSTON, CITY OF 310077 0334