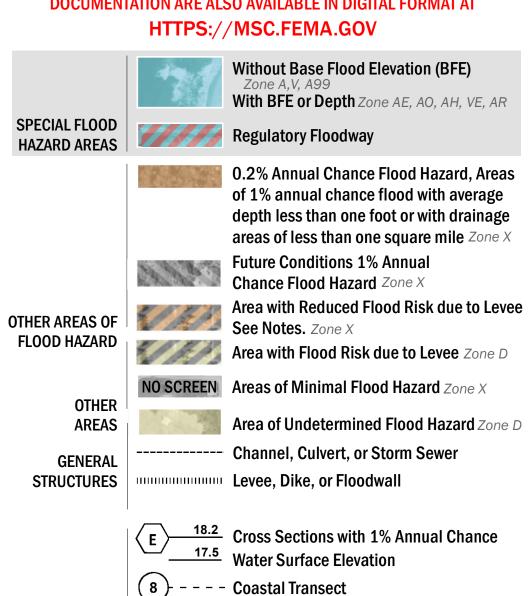

SEE FIS REPORT FOR DETAILED LEGEND AND INDEX MAP FOR FIRM PANEL LAYOUT THE INFORMATION DEPICTED ON THIS MAP AND SUPPORTING DOCUMENTATION ARE ALSO AVAILABLE IN DIGITAL FORMAT AT

**Coastal Transect Baseline** 

Hydrographic Feature

**Jurisdiction Boundary** 

----- 513 ---- Base Flood Elevation Line (BFE)

Limit of Study

OTHER

**FEATURES** 

— - Profile Baseline

For information and questions about this Flood Insurance Rate Map (FIRM), available products associated with this FIRM, including historic versions, the current map date for each FIRM panel, how to order products, or the National Flood Insurance Program (NFIP) in general, please call the FEMA Mapping and Insurance eXchange at 1-877-FEMA-MAP (1-877-336-2627) or visit the FEMA Flood Map Service Center website at https://msc.fema.gov. Available products may include previously issued Letters of Map Change, a Flood Insurance Study Report, and/or digital versions of this map. Many of these products can be ordered or obtained directly from the website.