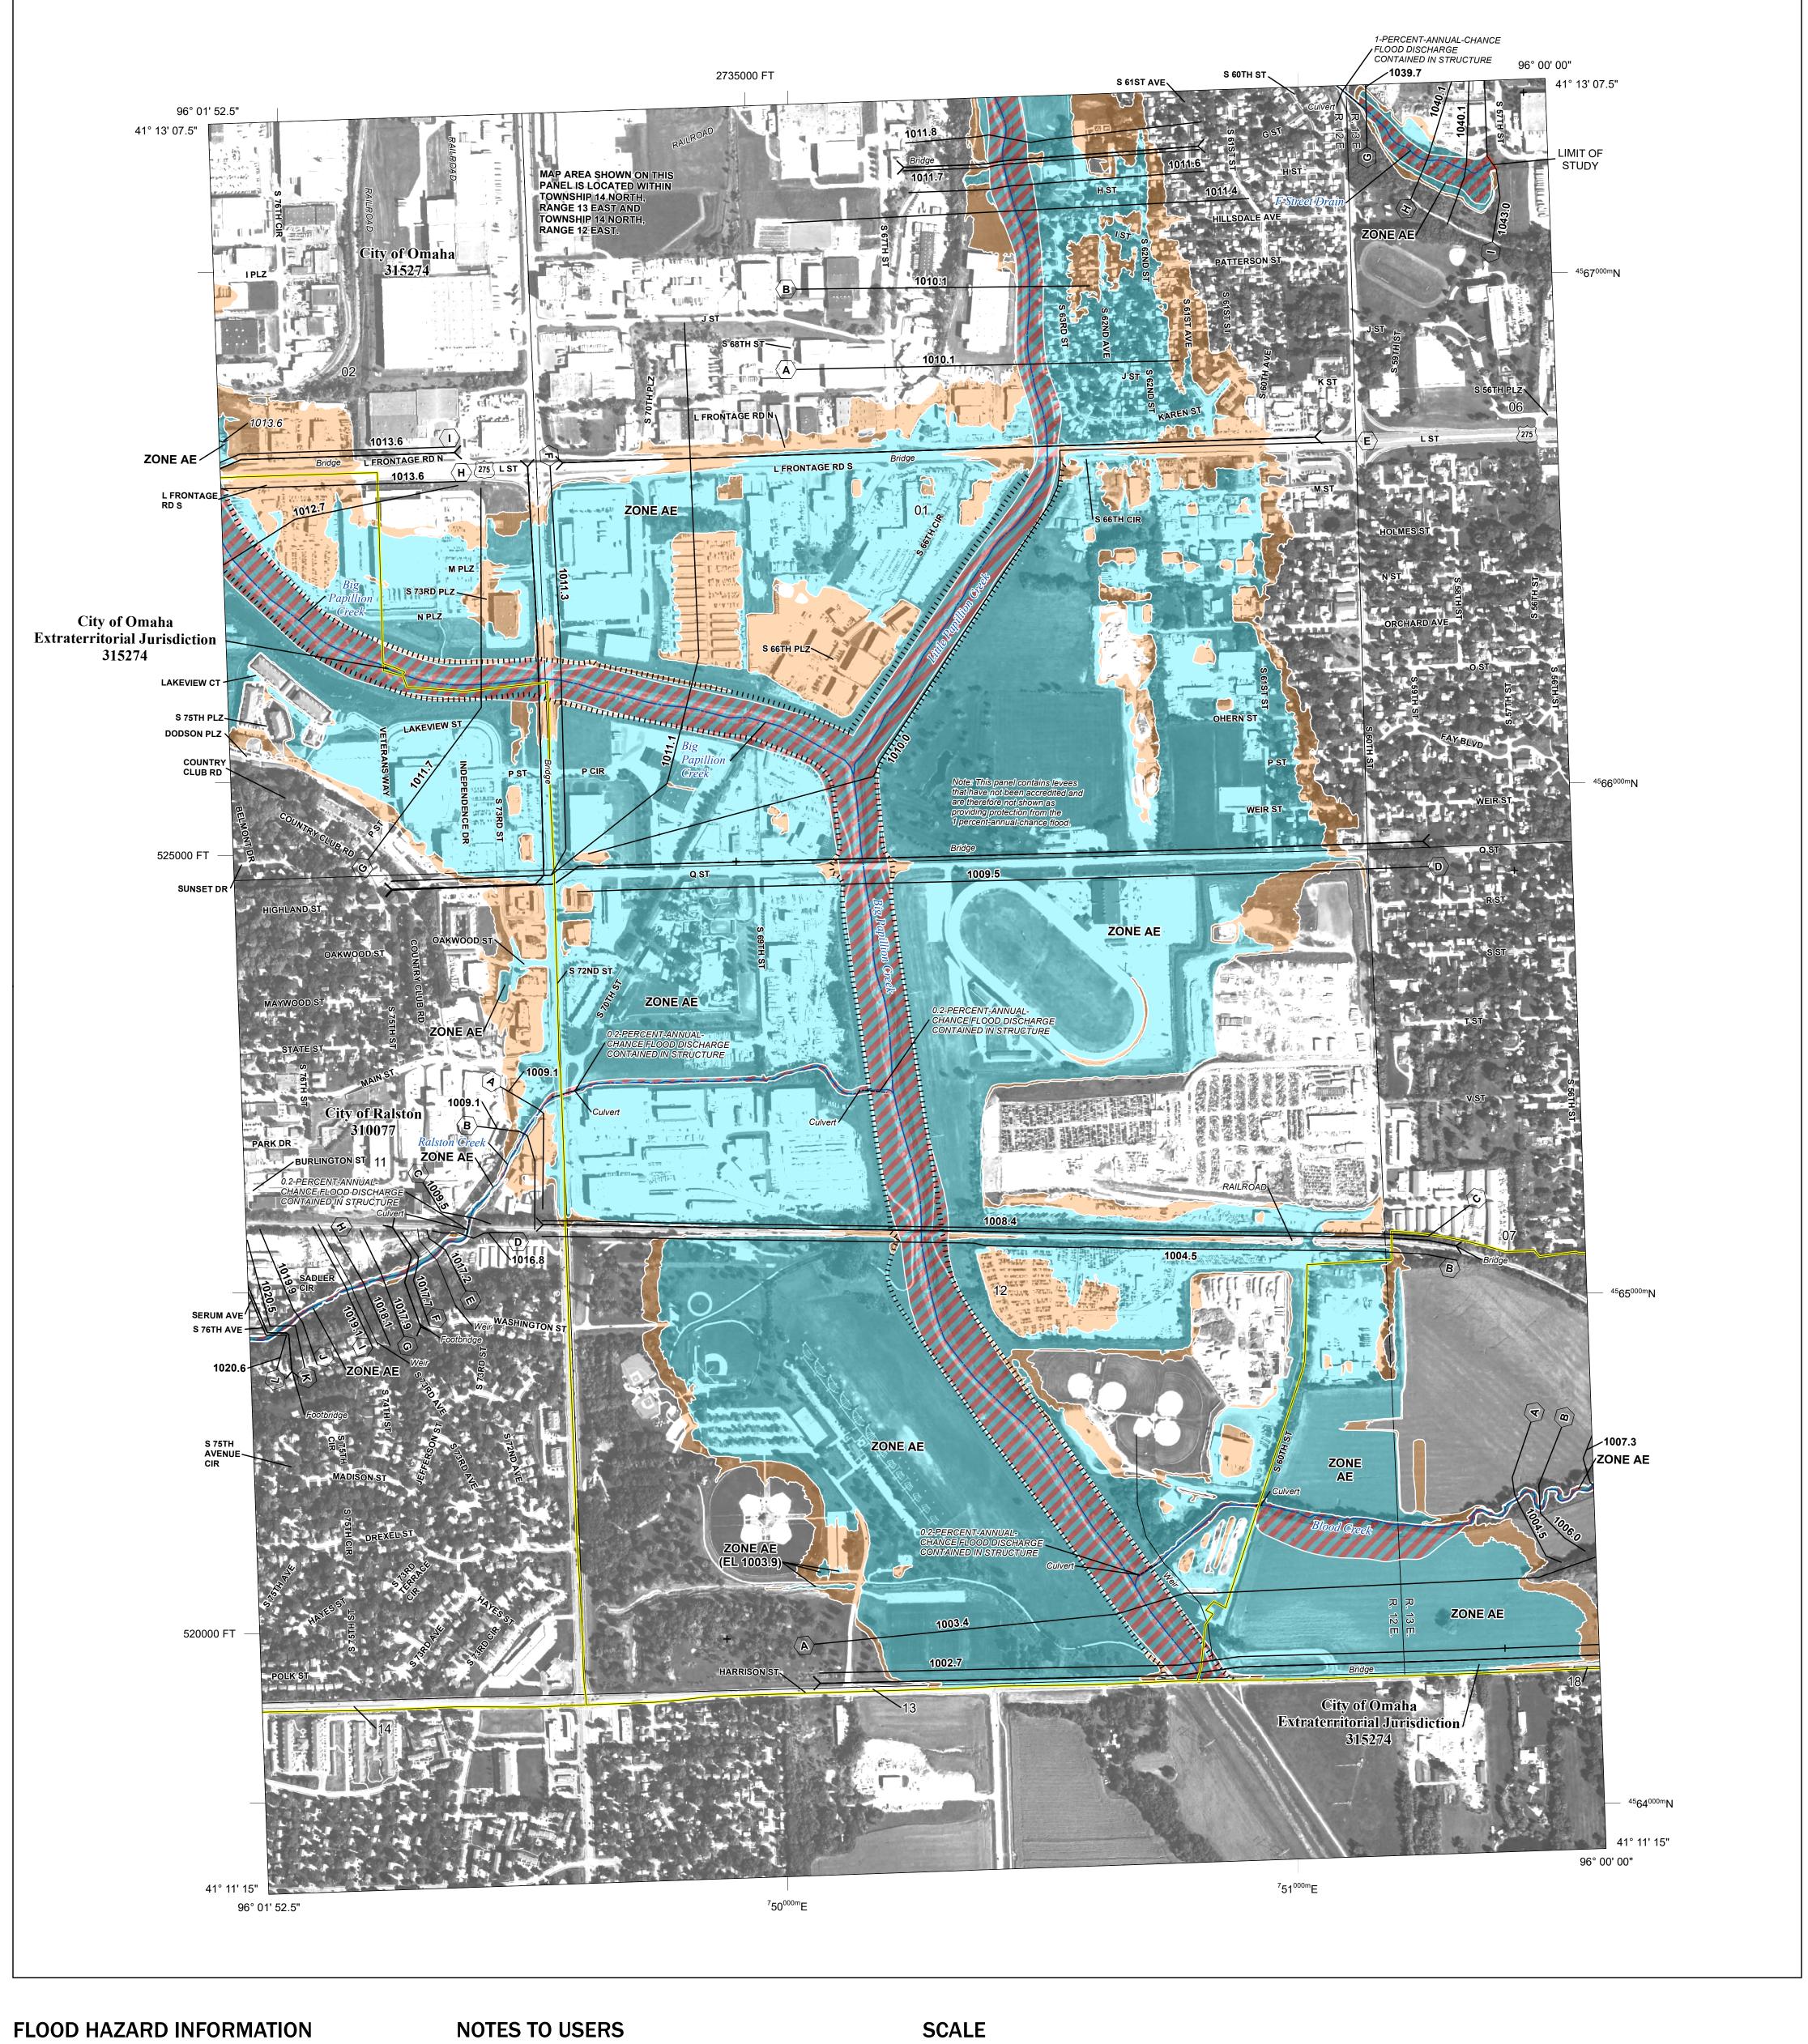

## PANEL LOCATOR

NATIONAL FLOOD INSURANCE PROGRAM FLOOD INSURANCE RATE MAP

DOUGLAS COUNTY, NEBRASKA And Incorporated Areas

PANEL 334 OF 360

FEMA

S ZONE X

National Flood Insurance Program

Panel Contains: COMMUNITY NUMBER PANEL SUFFIX OMAHA, CITY OF 315274 0334 RALSTON, CITY OF 310077 0334