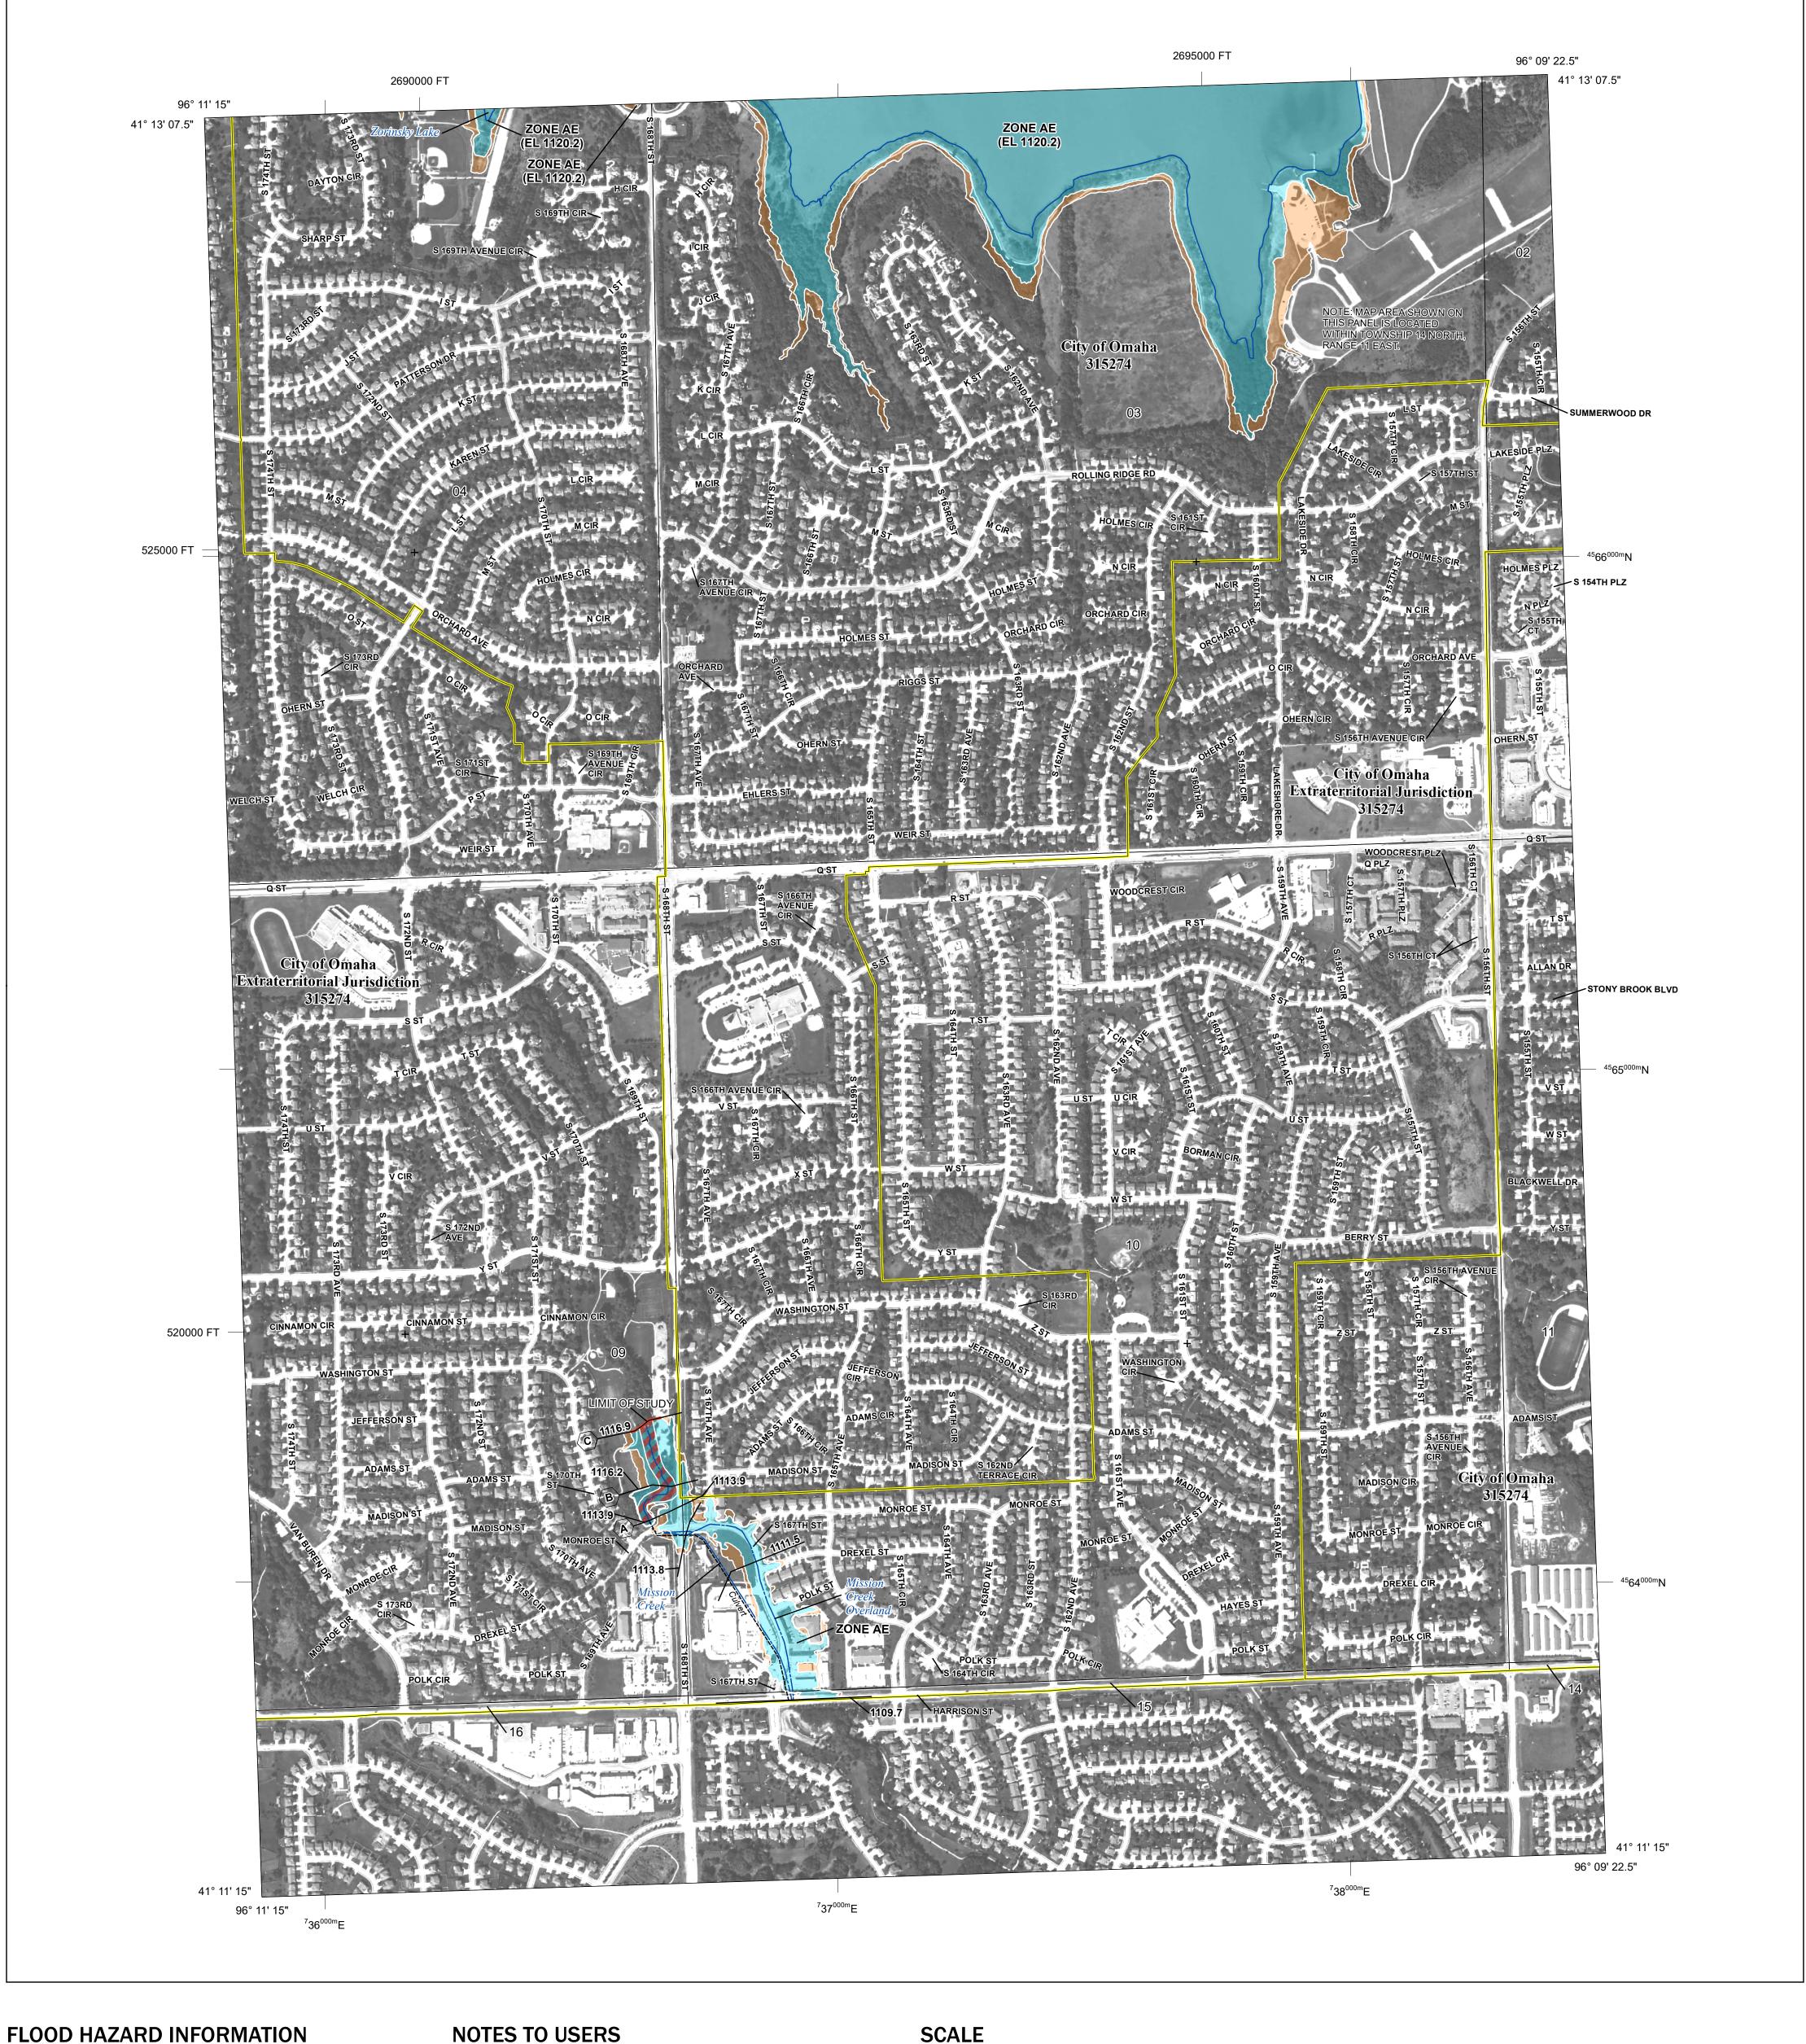

SEE FIS REPORT FOR DETAILED LEGEND AND INDEX MAP FOR FIRM PANEL LAYOUT THE INFORMATION DEPICTED ON THIS MAP AND SUPPORTING DOCUMENTATION ARE ALSO AVAILABLE IN DIGITAL FORMAT AT

18.2 Cross Sections with 1% Annual Chance

17.5 Water Surface Elevation

**Coastal Transect** 

— - Profile Baseline

**Coastal Transect Baseline** 

Hydrographic Feature

**Jurisdiction Boundary** 

----- 513 ---- Base Flood Elevation Line (BFE)

Limit of Study

Base map information shown on this FIRM was provided in digital format by the Nebraska Department of Natural Resources. This information was derived from digital orthophotography at a 2-meter resolution from photography dated 2014.