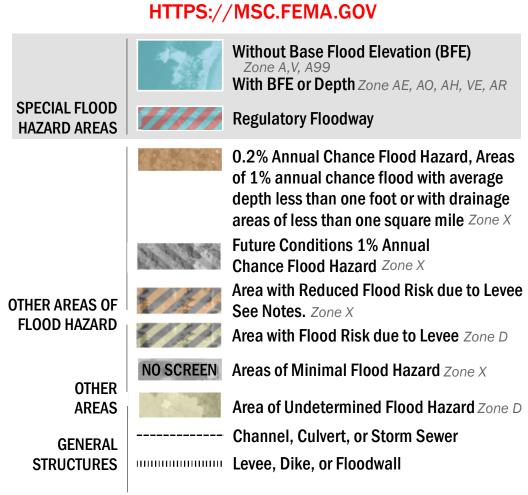

OTHER

**FEATURES** 

For information and questions about this Flood Insurance Rate Map (FIRM), available products associated with this FIRM, including historic versions, the current map date for each FIRM panel, how to order products, or the National Flood Insurance Program (NFIP) in general, please call the FEMA Mapping and Insurance eXchange at 1-877-FEMA-MAP (1-877-336-2627) or visit the FEMA Flood Map Service Center website at https://msc.fema.gov. Available products may include previously issued Letters of Map Change, a Flood Insurance Study Report, and/or digital versions of this map. Many of these products can be ordered or obtained directly from the website.