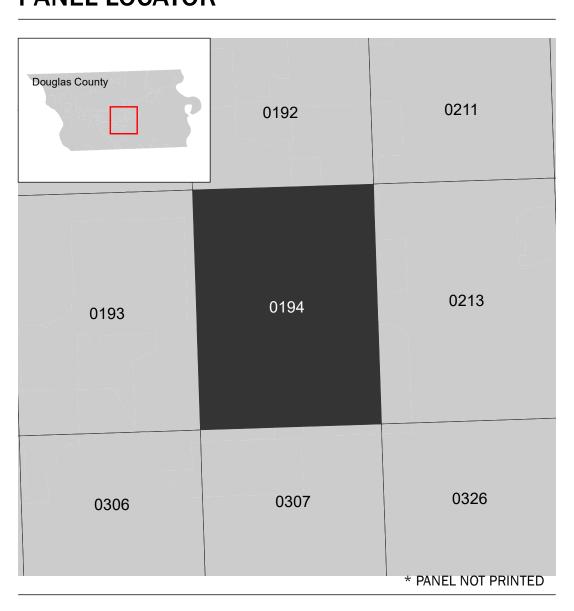

## PANEL LOCATOR

FEMA National Flood Insurance Program S ZONE X

NATIONAL FLOOD INSURANCE PROGRAM

FLOOD INSURANCE RATE MAP

DOUGLAS COUNTY, NEBRASKA And Incorporated Areas

Panel Contains:

**REVISED PRELIMINARY** 4/24/2024