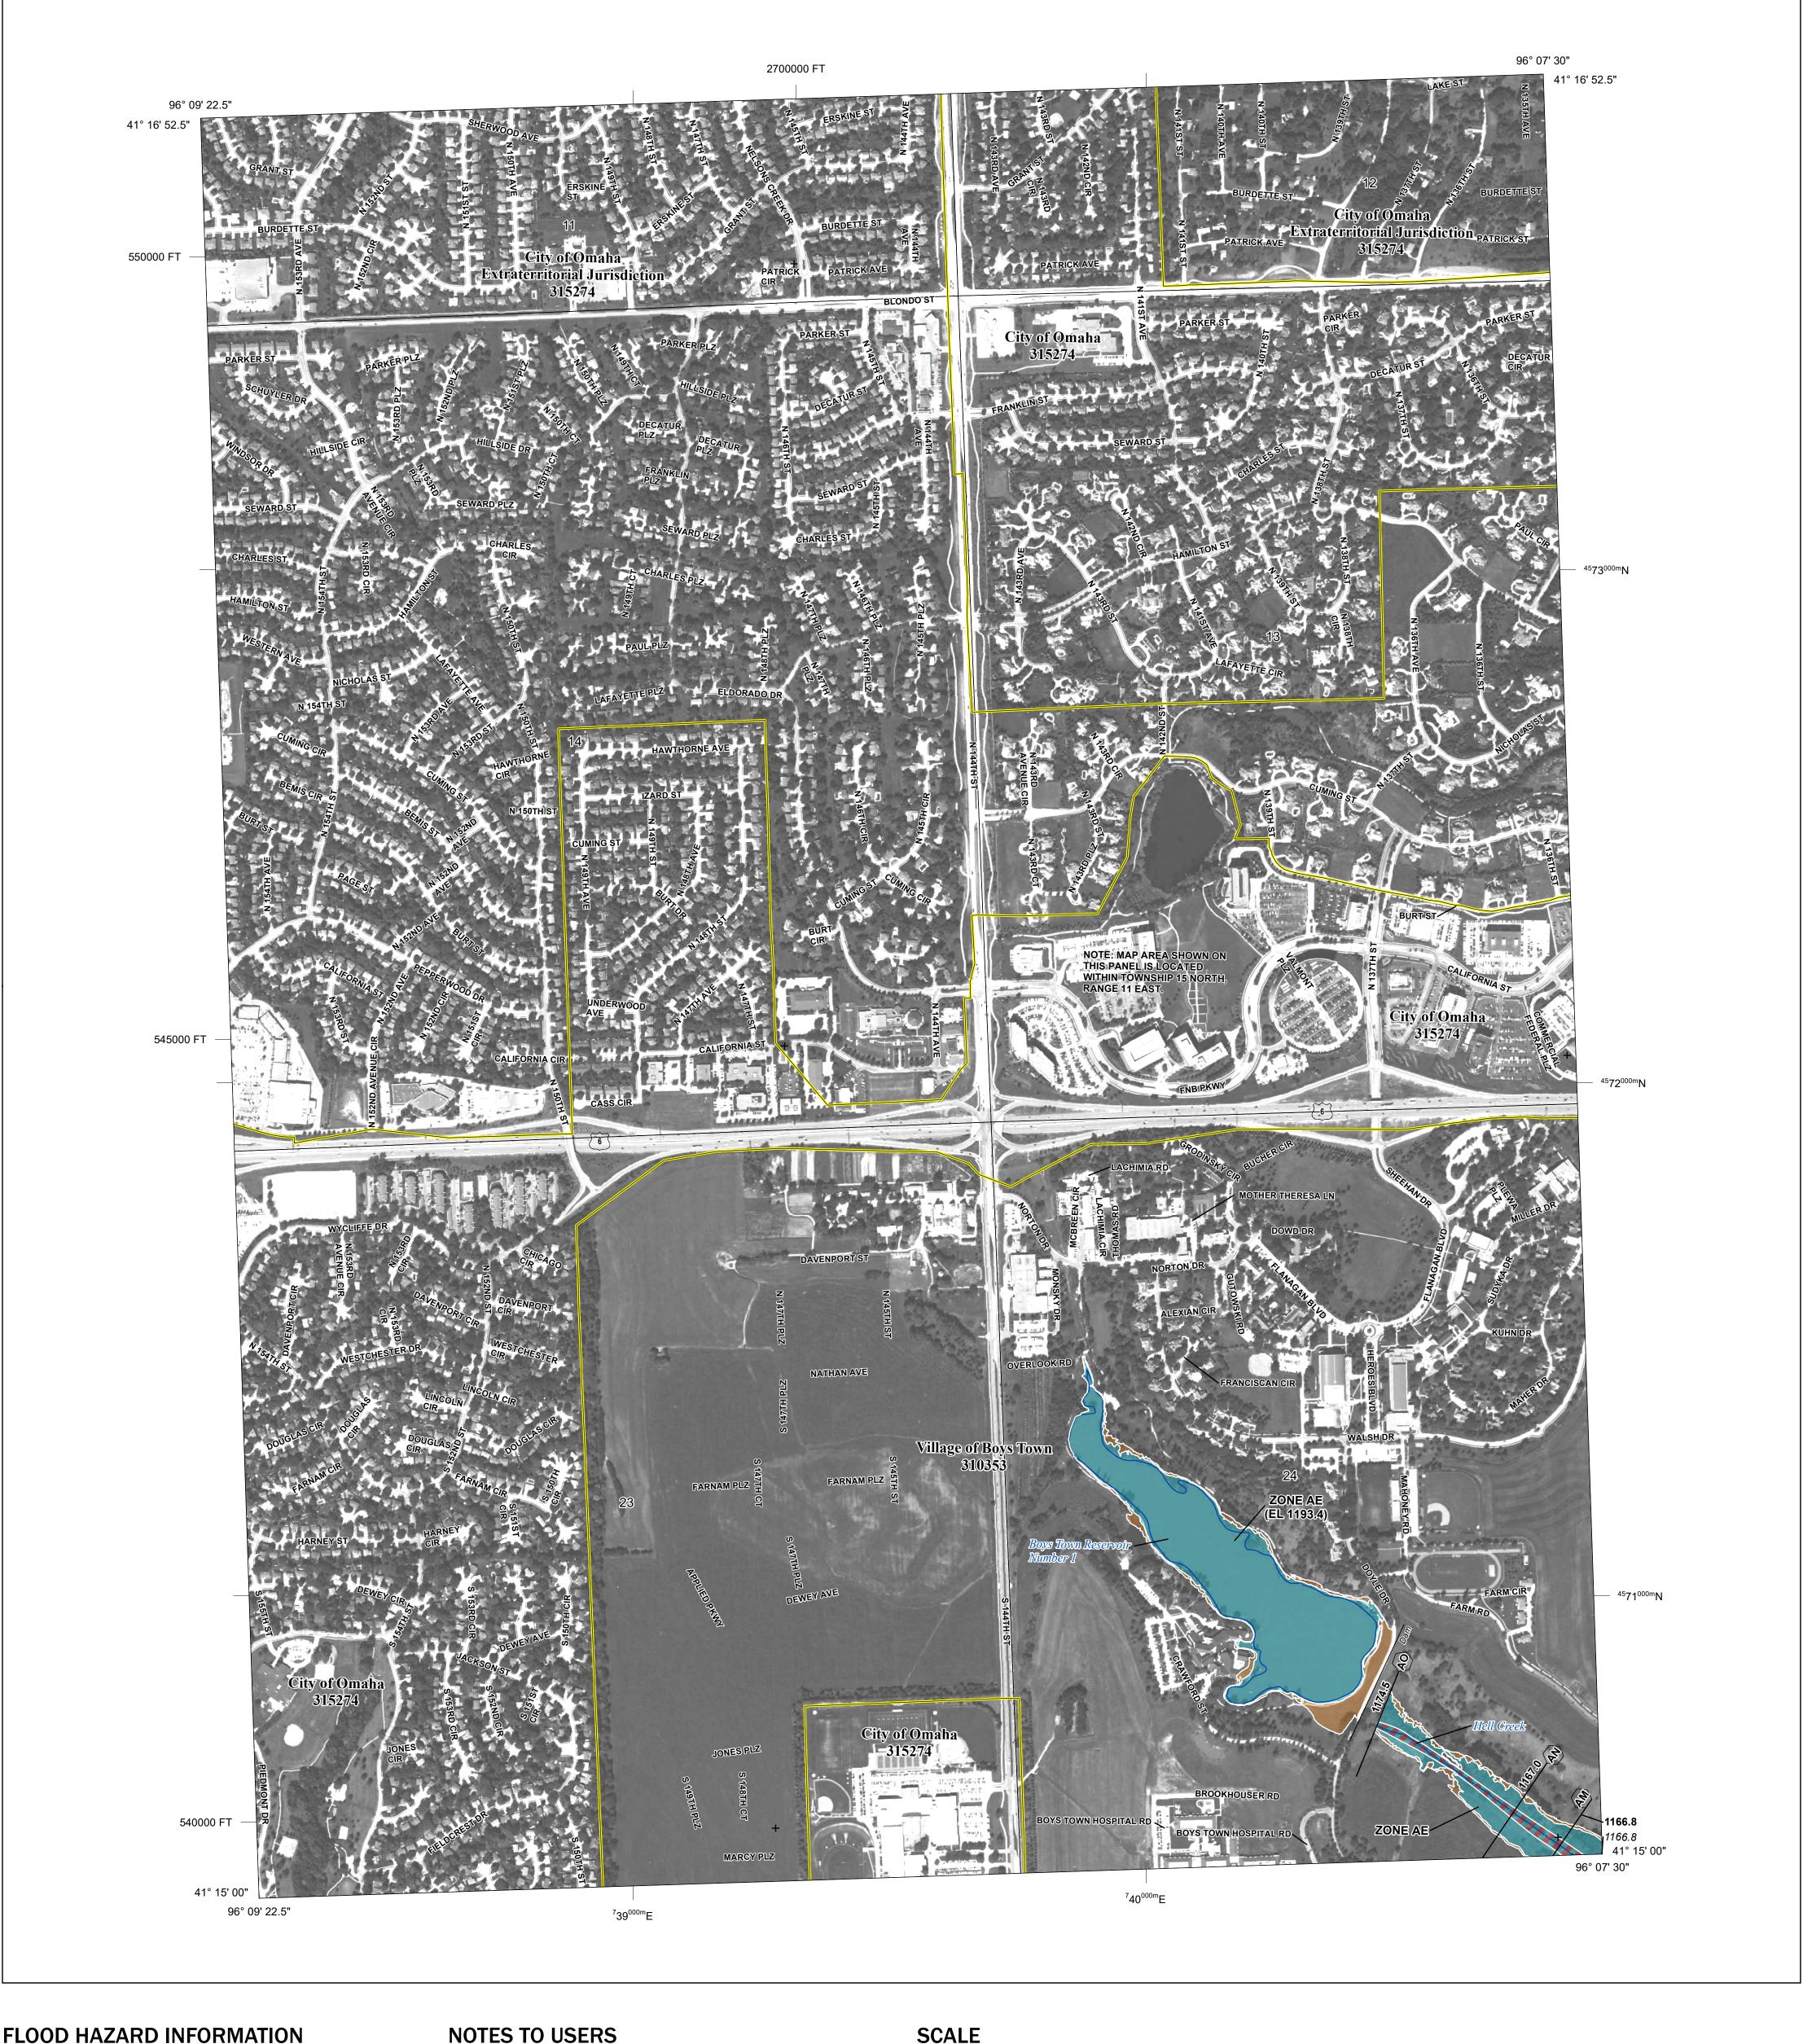

Base map information shown on this FIRM was provided in digital format by the Nebraska Department of Natural Resources. This information was derived from digital orthophotography at a 2-meter resolution from photography dated 2014.