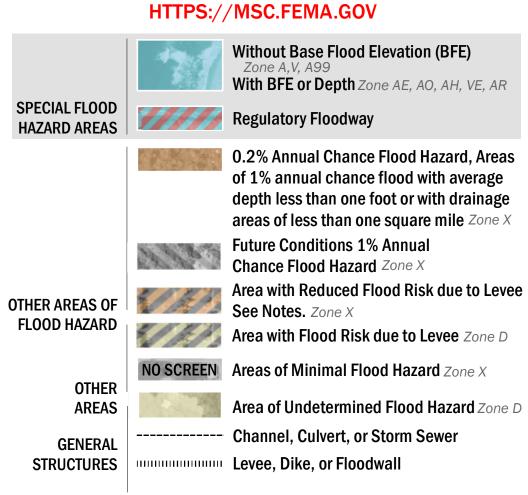

## FLOOD HAZARD INFORMATION

SEE FIS REPORT FOR DETAILED LEGEND AND INDEX MAP FOR FIRM PANEL LAYOUT THE INFORMATION DEPICTED ON THIS MAP AND SUPPORTING DOCUMENTATION ARE ALSO AVAILABLE IN DIGITAL FORMAT AT

18.2 Cross Sections with 1% Annual Chance

17.5 Water Surface Elevation

**Coastal Transect** 

--------- Profile Baseline

OTHER

**FEATURES** 

**Coastal Transect Baseline** 

Hydrographic Feature

**Jurisdiction Boundary** 

----- 513 ---- Base Flood Elevation Line (BFE)

Limit of Study

For information and questions about this Flood Insurance Rate Map (FIRM), available products associated with this FIRM, including historic versions, the current map date for each FIRM panel, how to order products, or the National Flood Insurance Program (NFIP) in general, please call the FEMA Mapping and Insurance eXchange at 1-877-FEMA-MAP (1-877-336-2627) or visit the FEMA Flood Map Service Center website at https://msc.fema.gov. Available products may include previously issued Letters of Map Change, a Flood Insurance Study Report, and/or digital versions of this map. Many of these products can be ordered or obtained directly from the website.