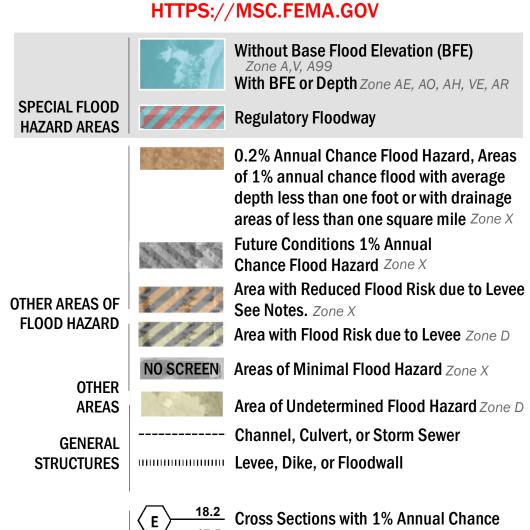

17.5 Water Surface Elevation

**Coastal Transect** 

— - Profile Baseline

**Coastal Transect Baseline** 

Hydrographic Feature

**Jurisdiction Boundary** 

----- 513 ---- Base Flood Elevation Line (BFE)

Limit of Study

OTHER

**FEATURES** 