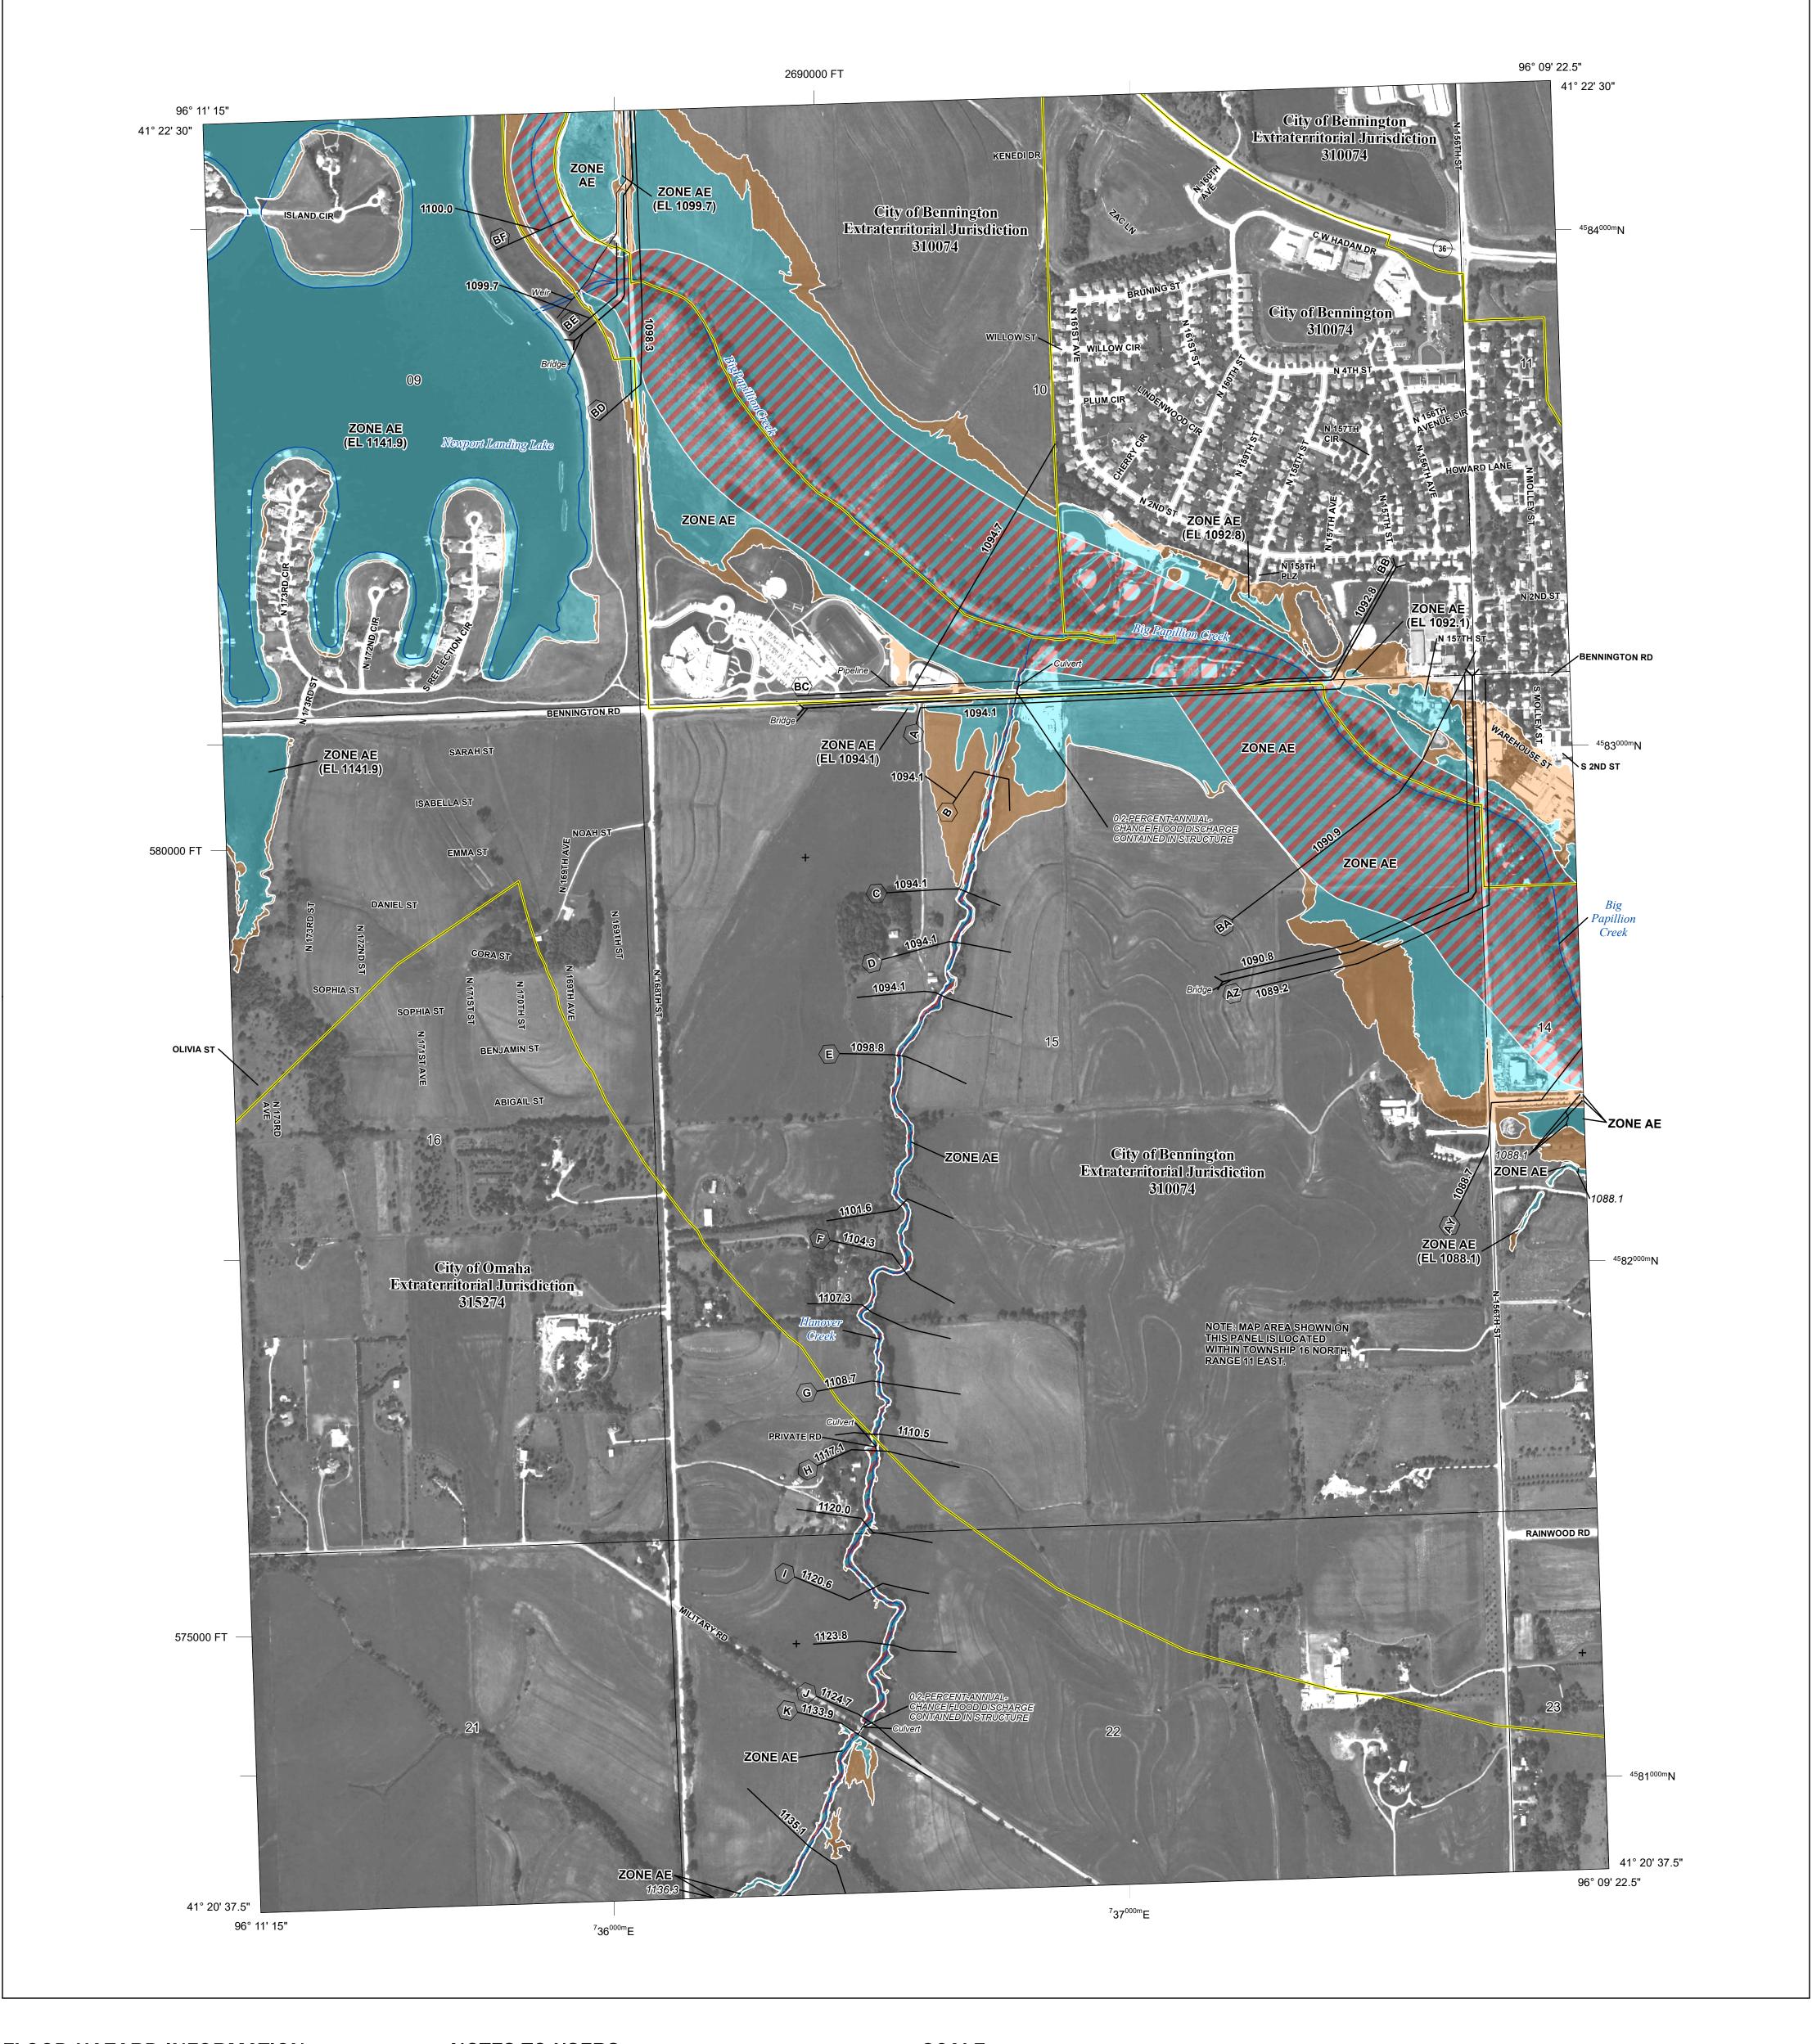

## FLOOD HAZARD INFORMATION

SEE FIS REPORT FOR DETAILED LEGEND AND INDEX MAP FOR FIRM PANEL LAYOUT THE INFORMATION DEPICTED ON THIS MAP AND SUPPORTING DOCUMENTATION ARE ALSO AVAILABLE IN DIGITAL FORMAT AT

Base map information shown on this FIRM was provided in digital format by the Nebraska Department of Natural Resources. This information was derived from digital orthophotography at a 2-meter resolution from photography dated 2014.