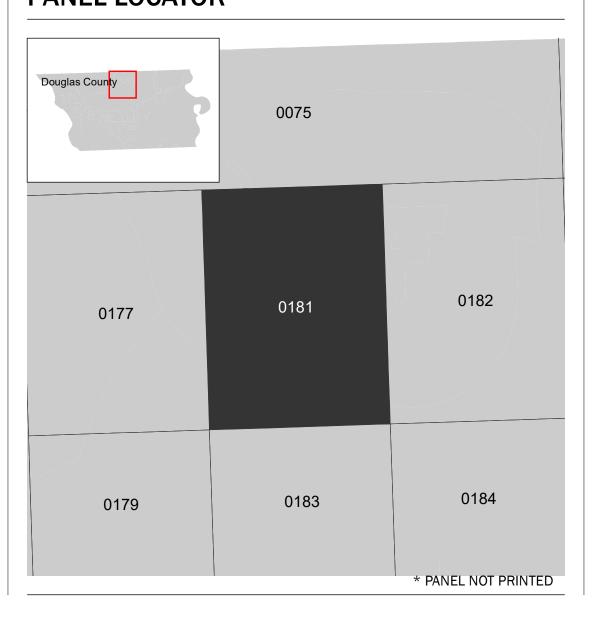

## **PANEL LOCATOR**

National Flood Insurance Program FEMA S ZONE X

NATIONAL FLOOD INSURANCE PROGRAM

FLOOD INSURANCE RATE MAP

DOUGLAS COUNTY, NEBRASKA And Incorporated Areas

PANEL **181** OF **360** 

Panel Contains: