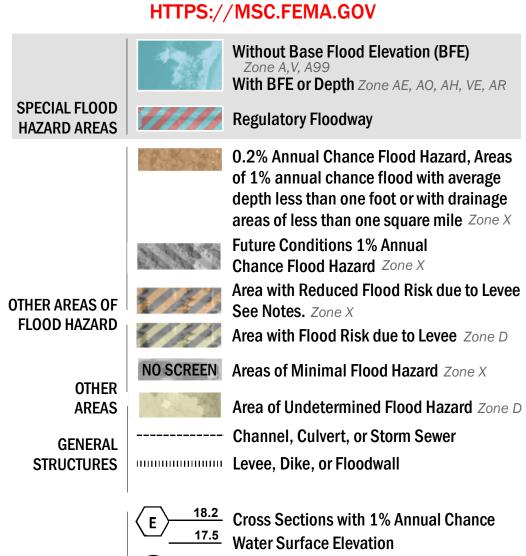

SEE FIS REPORT FOR DETAILED LEGEND AND INDEX MAP FOR FIRM PANEL LAYOUT THE INFORMATION DEPICTED ON THIS MAP AND SUPPORTING DOCUMENTATION ARE ALSO AVAILABLE IN DIGITAL FORMAT AT

**Coastal Transect** 

--------- Profile Baseline

OTHER

**FEATURES** 

**Coastal Transect Baseline** 

Hydrographic Feature

**Jurisdiction Boundary** 

**Base Flood Elevation Line (BFE)** 

**Limit of Study** 

For information and questions about this Flood Insurance Rate Map (FIRM), available products associated with this FIRM, including historic versions, the current map date for each FIRM panel, how to order products, or the National Flood Insurance Program (NFIP) in general, please call the FEMA Map Information eXchange at 1-877-FEMA-MAP (1-877-336-2627) or visit the FEMA Flood Map Service Center website at https://msc.fema.gov. Available products may include previously issued Letters of Map Change, a Flood Insurance Study Report, and/or digital versions of this map. Many of these products can be ordered or obtained directly from the website.