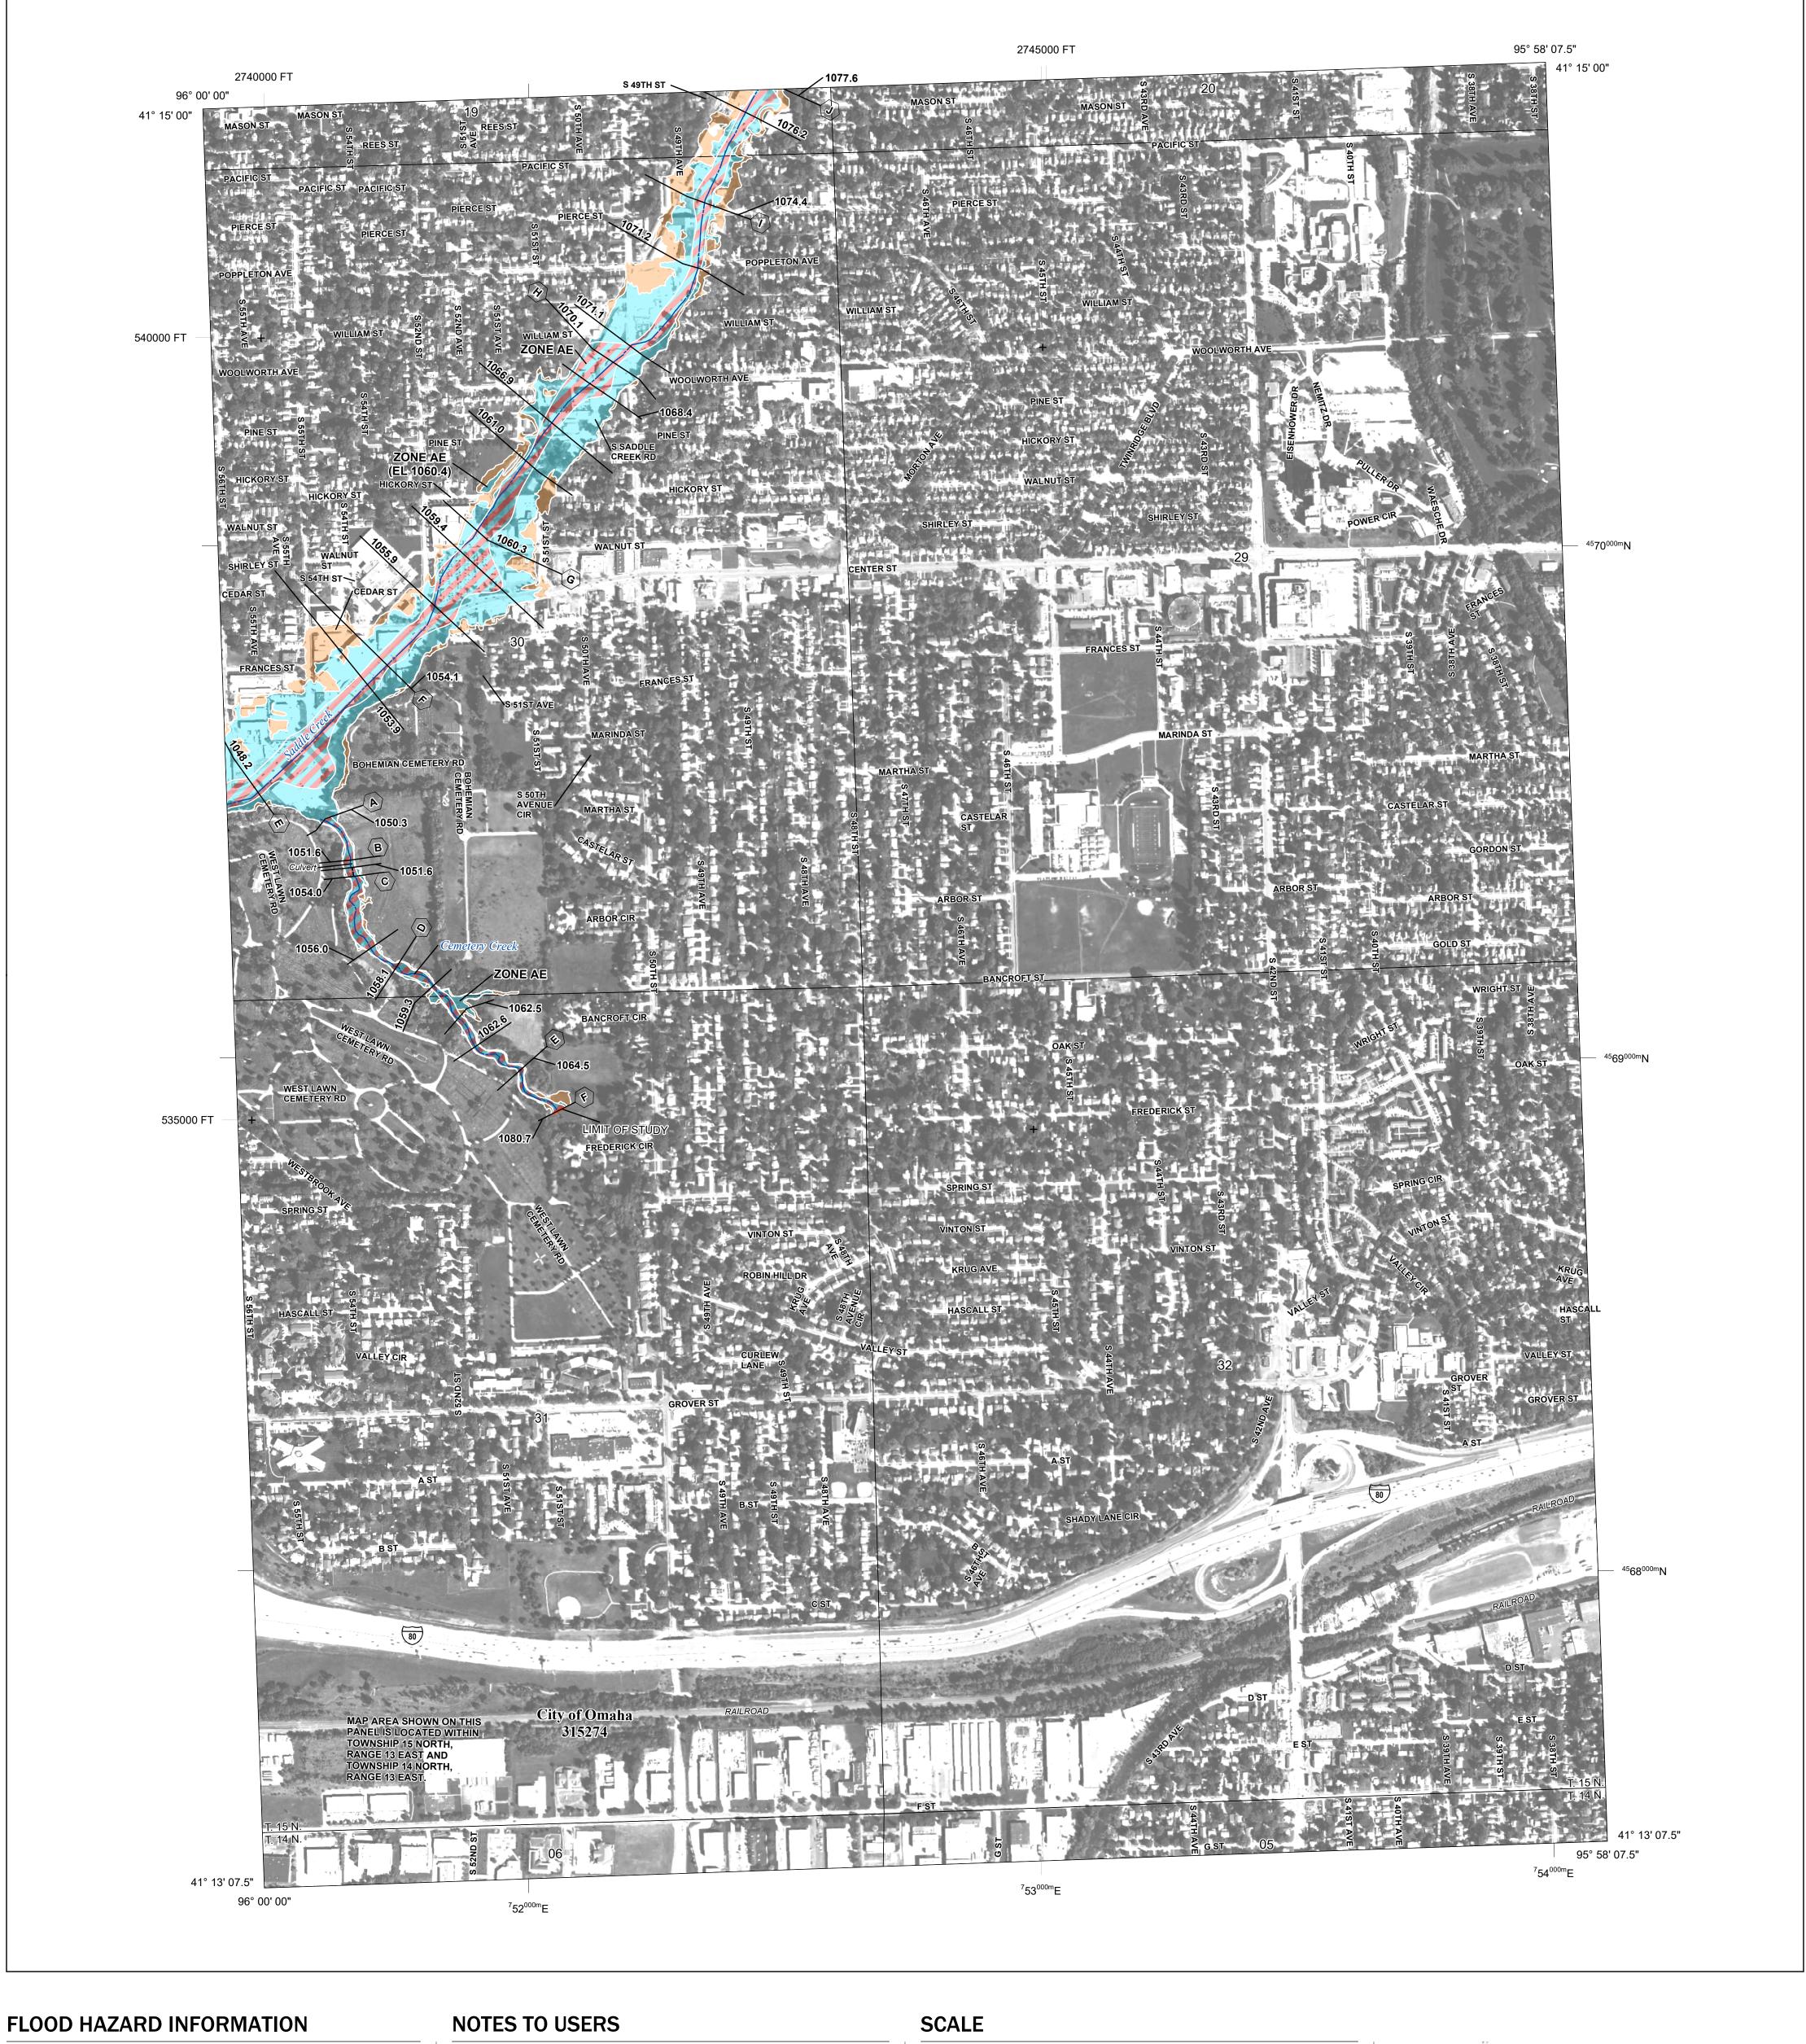

Base map information shown on this FIRM was provided in digital format by the Nebraska Department of Natural Resources. This information was derived from digital orthophotography at a 1-meter resolution from photography dated 2014.

## **PANEL LOCATOR**

National Flood Insurance Program NATIONAL FLOOD INSURANCE PROGRAM FLOOD INSURANCE RATE MAP DOUGLAS COUNTY, NEBRASKA
And Incorporated Areas PANEL 351 OF 360 Panel Contains: COMMUNITY NUMBER

S ZONE X

PANEL SUFFIX OMAHA, CITY OF 315274 0351

> **PRELIMINARY** 2/17/2021

> > **VERSION NUMBER** 2.5.3.6 **MAP NUMBER** 31055C0351J MAP REVISED