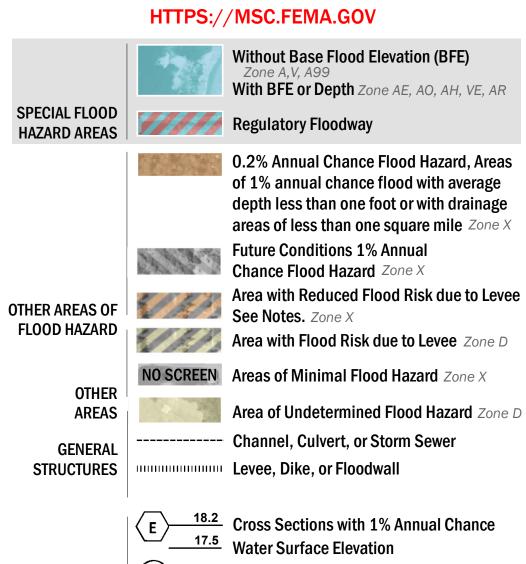

SEE FIS REPORT FOR DETAILED LEGEND AND INDEX MAP FOR FIRM PANEL LAYOUT THE INFORMATION DEPICTED ON THIS MAP AND SUPPORTING DOCUMENTATION ARE ALSO AVAILABLE IN DIGITAL FORMAT AT

**Coastal Transect** 

— - Profile Baseline

**Coastal Transect Baseline** 

Hydrographic Feature

**Jurisdiction Boundary** 

----- 513 ---- Base Flood Elevation Line (BFE)

**Limit of Study** 

OTHER

**FEATURES** 

For information and questions about this Flood Insurance Rate Map (FIRM), available products associated with this FIRM, including historic versions, the current map date for each FIRM panel, how to order products, or the National Flood Insurance Program (NFIP) in general, please call the FEMA Map Information eXchange at 1-877-FEMA-MAP (1-877-336-2627) or visit the FEMA Flood Map Service Center website at https://msc.fema.gov. Available products may include previously issued Letters of Map Change, a Flood Insurance Study Report, and/or digital versions of this map. Many of these products can be ordered or obtained directly from the website.