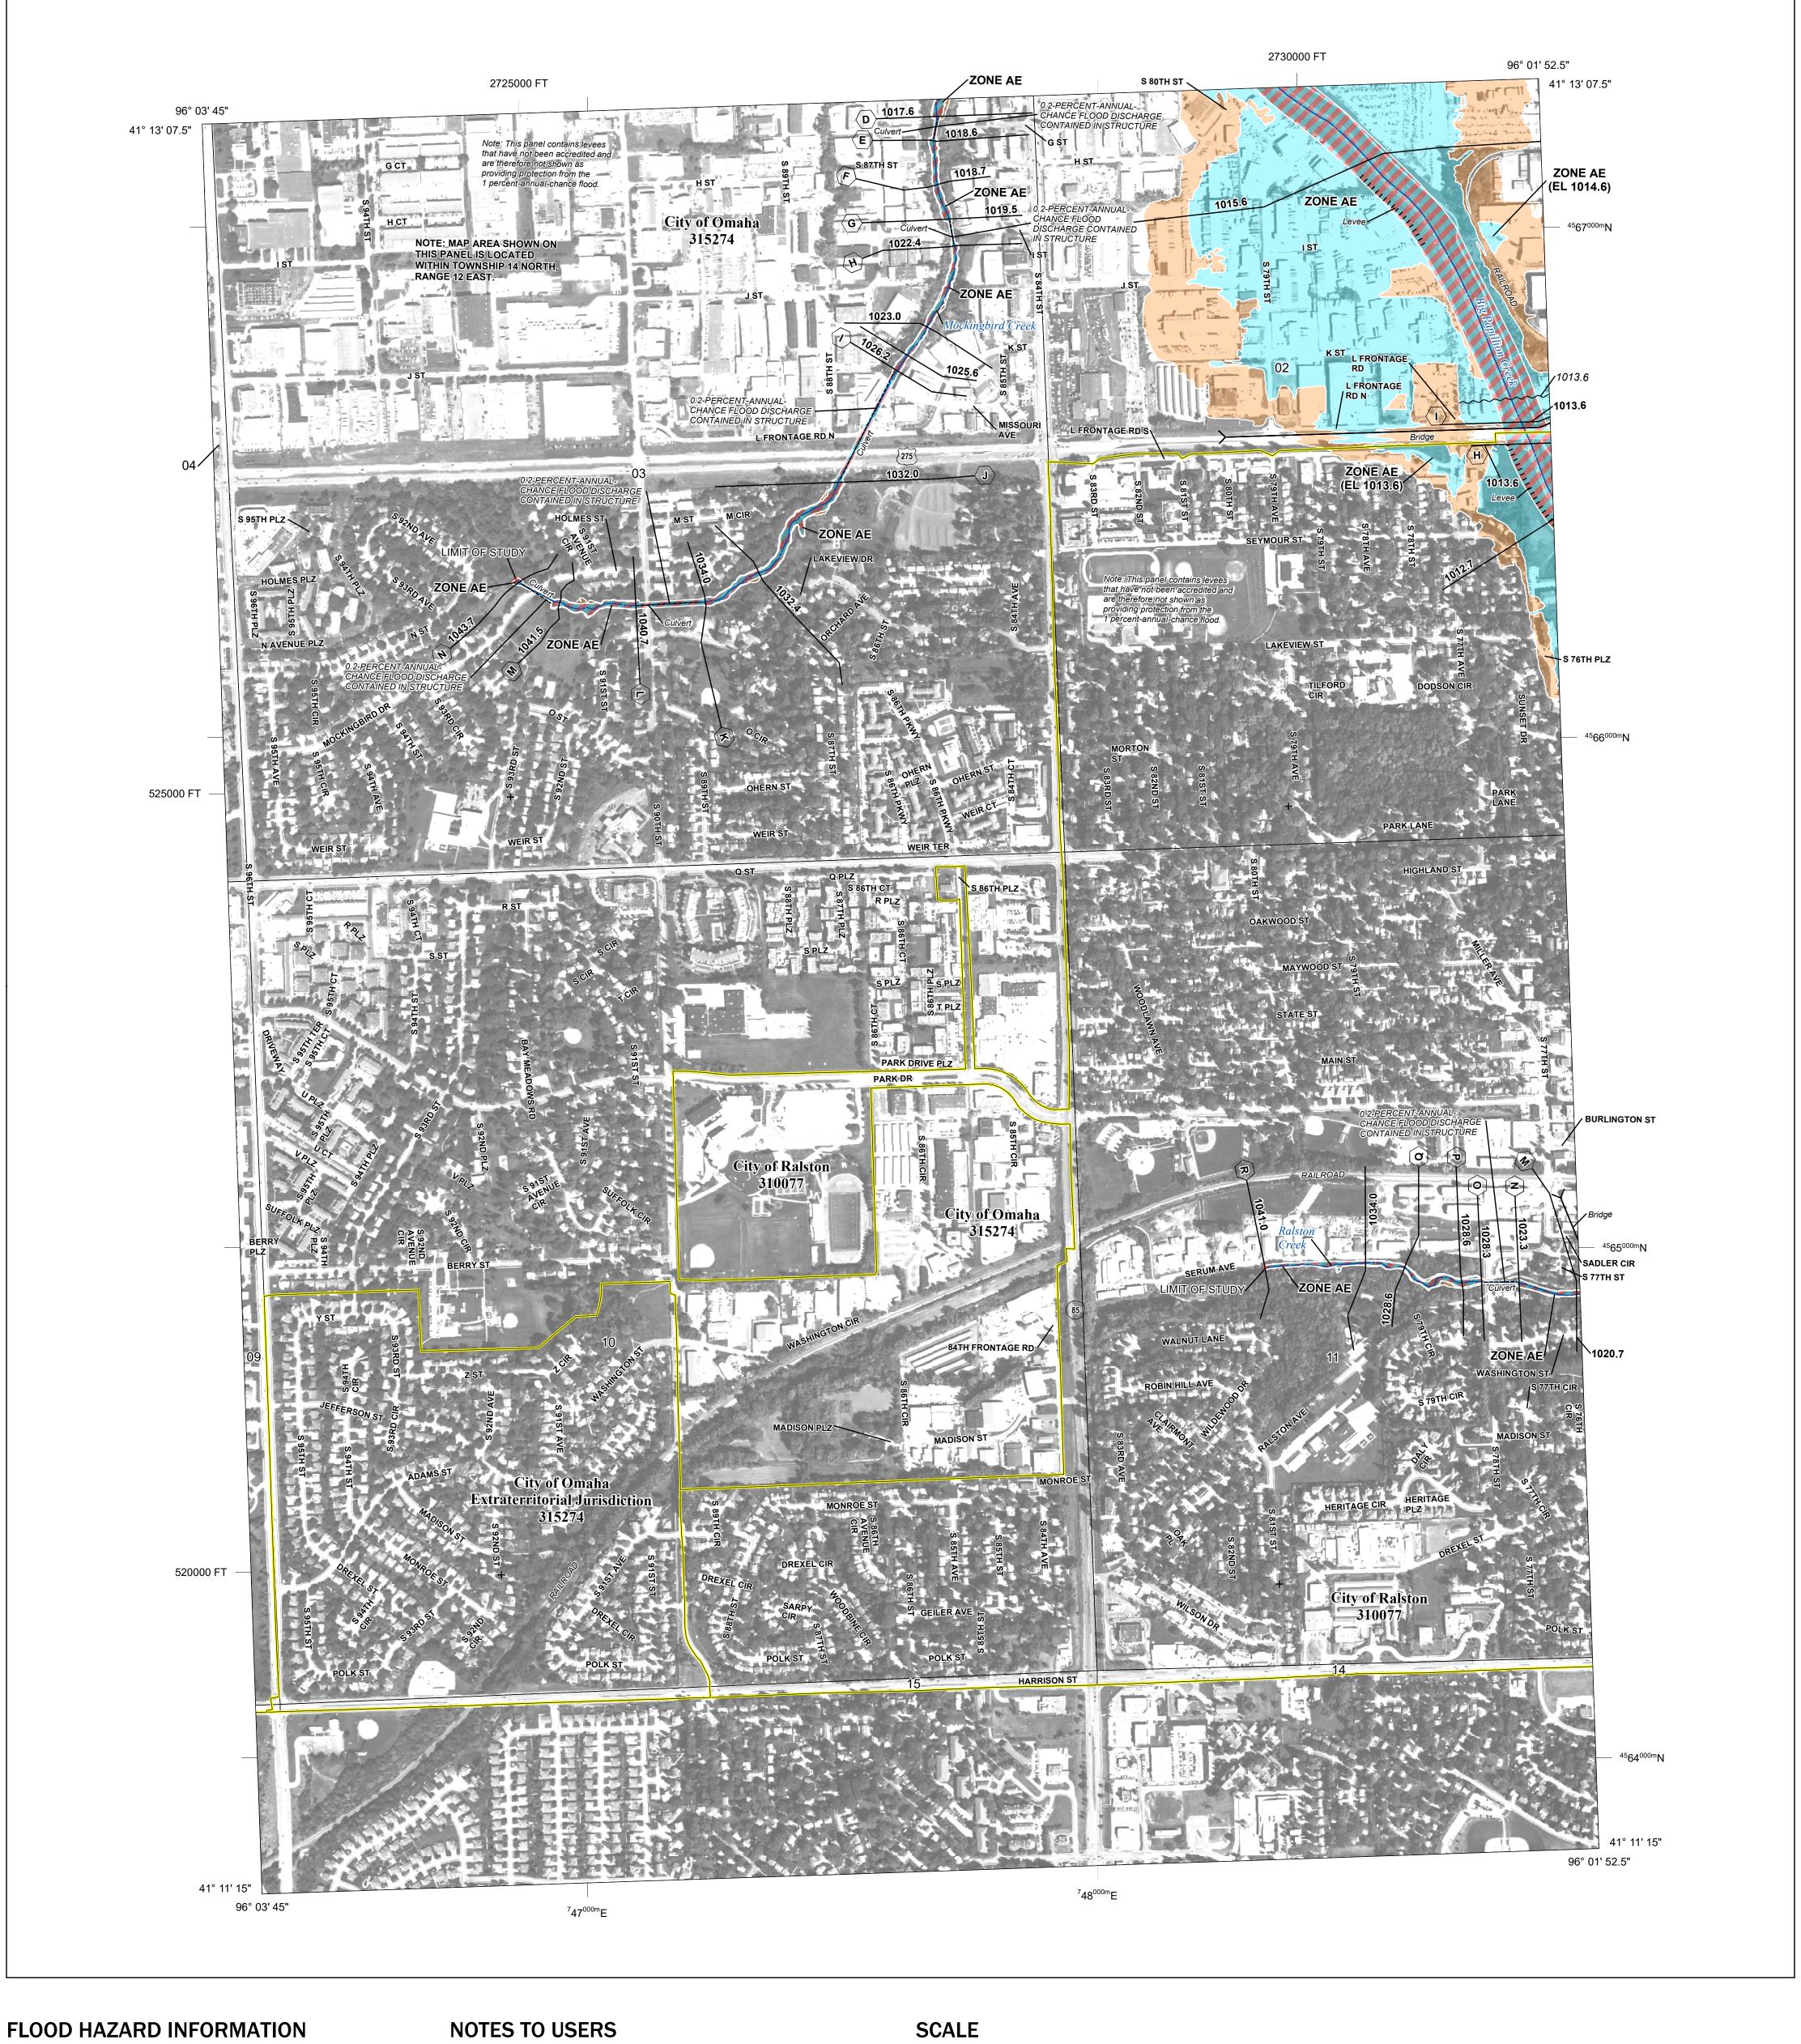

SEE FIS REPORT FOR DETAILED LEGEND AND INDEX MAP FOR FIRM PANEL LAYOUT THE INFORMATION DEPICTED ON THIS MAP AND SUPPORTING DOCUMENTATION ARE ALSO AVAILABLE IN DIGITAL FORMAT AT

**Coastal Transect** 

— - Profile Baseline

**Coastal Transect Baseline** 

Hydrographic Feature

**Jurisdiction Boundary** 

----- 513 ---- Base Flood Elevation Line (BFE)

**Limit of Study** 

OTHER

**FEATURES** 

For information and questions about this Flood Insurance Rate Map (FIRM), available products associated with this FIRM, including historic versions, the current map date for each FIRM panel, how to order products, or the National Flood Insurance Program (NFIP) in general, please call the FEMA Map Information eXchange at 1-877-FEMA-MAP (1-877-336-2627) or visit the FEMA Flood Map Service Center website at https://msc.fema.gov. Available products may include previously issued Letters of Map Change, a Flood Insurance Study Report, and/or digital versions of this map. Many of these products can be ordered or obtained directly from the website.

Communities annexing land on adjacent FIRM panels must obtain a current copy of the adjacent panel as well as the current FIRM Index. These may be ordered directly from the Flood Map Service Center at the number listed

For community and countywide map dates refer to the Flood Insurance Study Report for this jurisdiction. To determine if flood insurance is available in this community, contact your Insurance agent or call the National

Flood Insurance Program at 1-800-638-6620. Base map information shown on this FIRM was provided in digital format by the Nebraska Department of Natural Resources. This information was derived from digital orthophotography at a 1-meter resolution from

photography dated 2014.