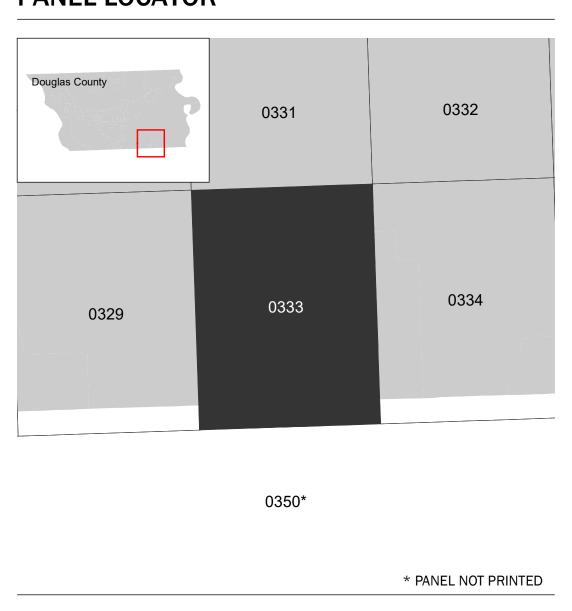

## **PANEL LOCATOR**

NATIONAL FLOOD INSURANCE PROGRAM FLOOD INSURANCE RATE MAP DOUGLAS COUNTY, NEBRASKA And Incorporated Areas

PANEL 333 OF 360

Panel Contains: COMMUNITY NUMBER

OMAHA, CITY OF RALSTON, CITY OF