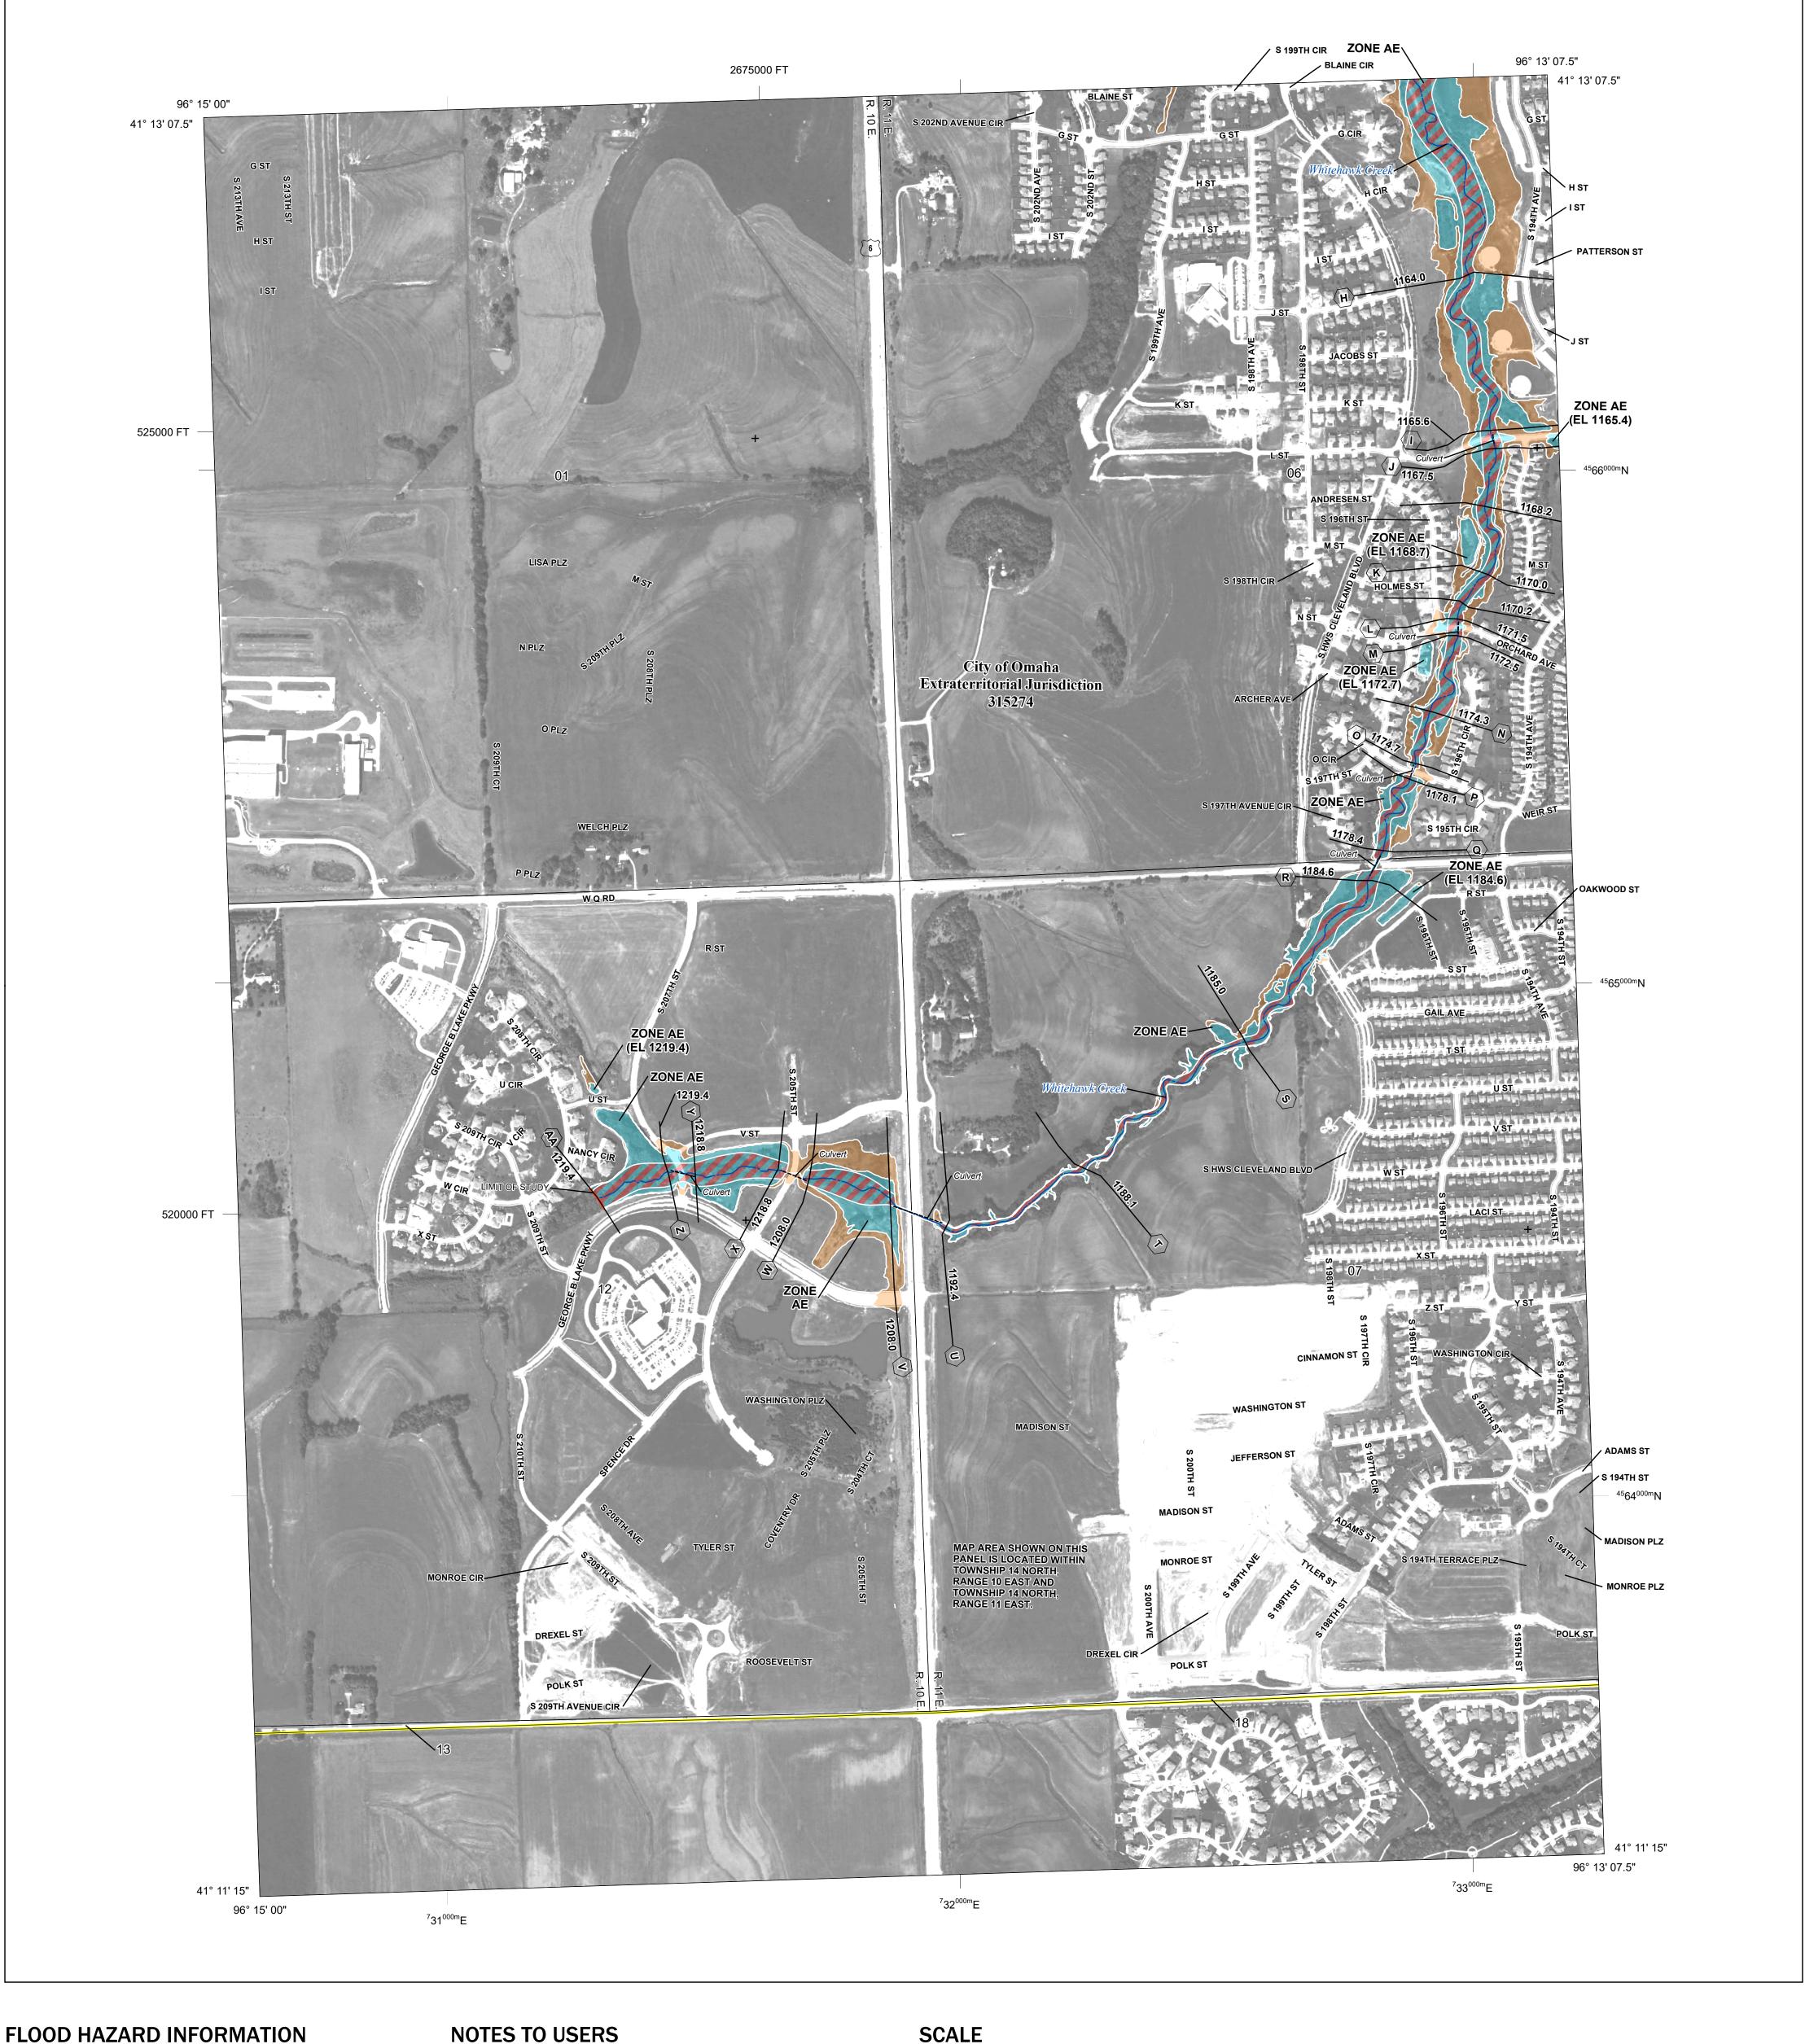

SEE FIS REPORT FOR DETAILED LEGEND AND INDEX MAP FOR FIRM PANEL LAYOUT THE INFORMATION DEPICTED ON THIS MAP AND SUPPORTING DOCUMENTATION ARE ALSO AVAILABLE IN DIGITAL FORMAT AT

**Coastal Transect** 

—- Profile Baseline

**Coastal Transect Baseline** 

Hydrographic Feature

**Jurisdiction Boundary** 

----- 513 ---- Base Flood Elevation Line (BFE)

**Limit of Study** 

OTHER

**FEATURES** 

For information and questions about this Flood Insurance Rate Map (FIRM), available products associated with this FIRM, including historic versions, the current map date for each FIRM panel, how to order products, or the National Flood Insurance Program (NFIP) in general, please call the FEMA Map Information eXchange at 1-877-FEMA-MAP (1-877-336-2627) or visit the FEMA Flood Map Service Center website at https://msc.fema.gov. Available products may include previously issued Letters of Map Change, a Flood Insurance Study Report, and/or digital versions of this map. Many of these products can be ordered or obtained directly from the website.

## NATIONAL FLOOD INSURANCE PROGRAM FLOOD INSURANCE RATE MAP DOUGLAS COUNTY, NEBRASKA And Incorporated Areas

PANEL 303 OF 360

National Flood Insurance Program

S ZONE X

Panel Contains: COMMUNITY NUMBER PANEL SUFFIX OMAHA, CITY OF 315274 0303