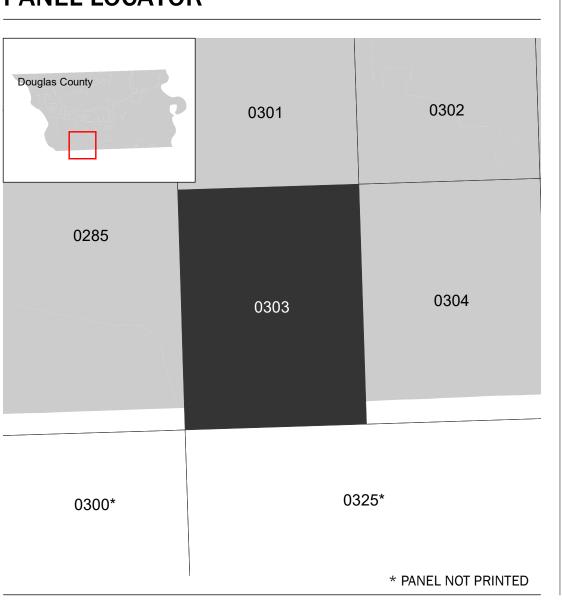

## **PANEL LOCATOR**

Communities annexing land on adjacent FIRM panels must obtain a current copy of the adjacent panel as well as the current FIRM Index. These may be ordered directly from the Flood Map Service Center at the number listed