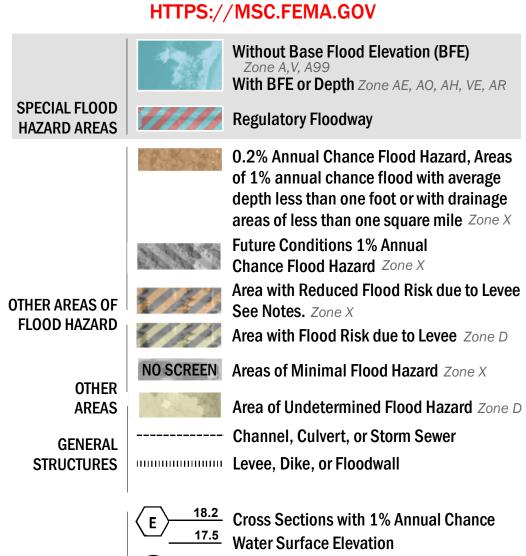

SEE FIS REPORT FOR DETAILED LEGEND AND INDEX MAP FOR FIRM PANEL LAYOUT THE INFORMATION DEPICTED ON THIS MAP AND SUPPORTING DOCUMENTATION ARE ALSO AVAILABLE IN DIGITAL FORMAT AT

**Coastal Transect** 

—- Profile Baseline

**Coastal Transect Baseline** 

Hydrographic Feature

**Jurisdiction Boundary** 

----- 513 ---- Base Flood Elevation Line (BFE)

**Limit of Study** 

OTHER

**FEATURES** 

For information and questions about this Flood Insurance Rate Map (FIRM), available products associated with this FIRM, including historic versions, the current map date for each FIRM panel, how to order products, or the National Flood Insurance Program (NFIP) in general, please call the FEMA Map Information eXchange at 1-877-FEMA-MAP (1-877-336-2627) or visit the FEMA Flood Map Service Center website at https://msc.fema.gov. Available products may include previously issued Letters of Map Change, a Flood Insurance Study Report, and/or digital versions of this map. Many of these products can be ordered or obtained directly from the website.