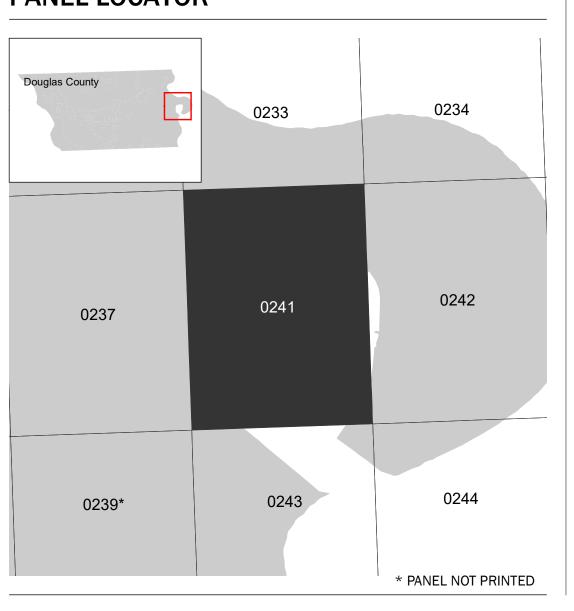

## **PANEL LOCATOR**

NATIONAL FLOOD INSURANCE PROGRAM FLOOD INSURANCE RATE MAP

DOUGLAS COUNTY, NEBRASKA And Incorporated Areas

PANEL **241** OF **360** 

Panel Contains:

National Flood Insurance Program

S ZONE X

COMMUNITY NUMBER PANEL SUFFIX OMAHA, CITY OF 315274 0241

> **PRELIMINARY** 2/17/2021

**VERSION NUMBER** 2.5.3.6 **MAP NUMBER** 31055C0241J MAP REVISED