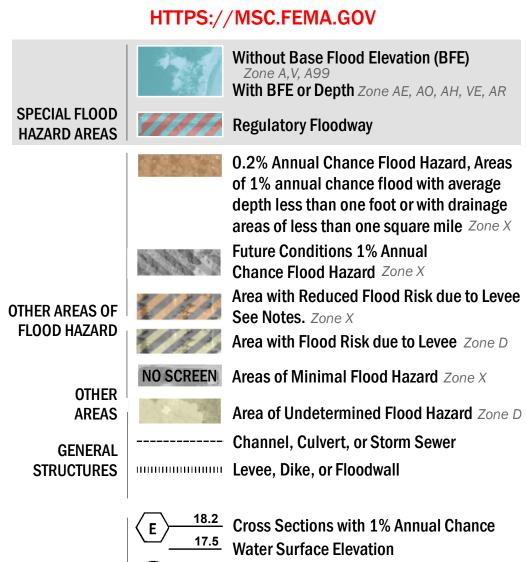

## FLOOD HAZARD INFORMATION

SEE FIS REPORT FOR DETAILED LEGEND AND INDEX MAP FOR FIRM PANEL LAYOUT THE INFORMATION DEPICTED ON THIS MAP AND SUPPORTING **DOCUMENTATION ARE ALSO AVAILABLE IN DIGITAL FORMAT AT** 

**Coastal Transect** 

— - Profile Baseline

**Coastal Transect Baseline** 

Hydrographic Feature

**Jurisdiction Boundary** 

----- 513 ---- Base Flood Elevation Line (BFE)

**Limit of Study** 

OTHER