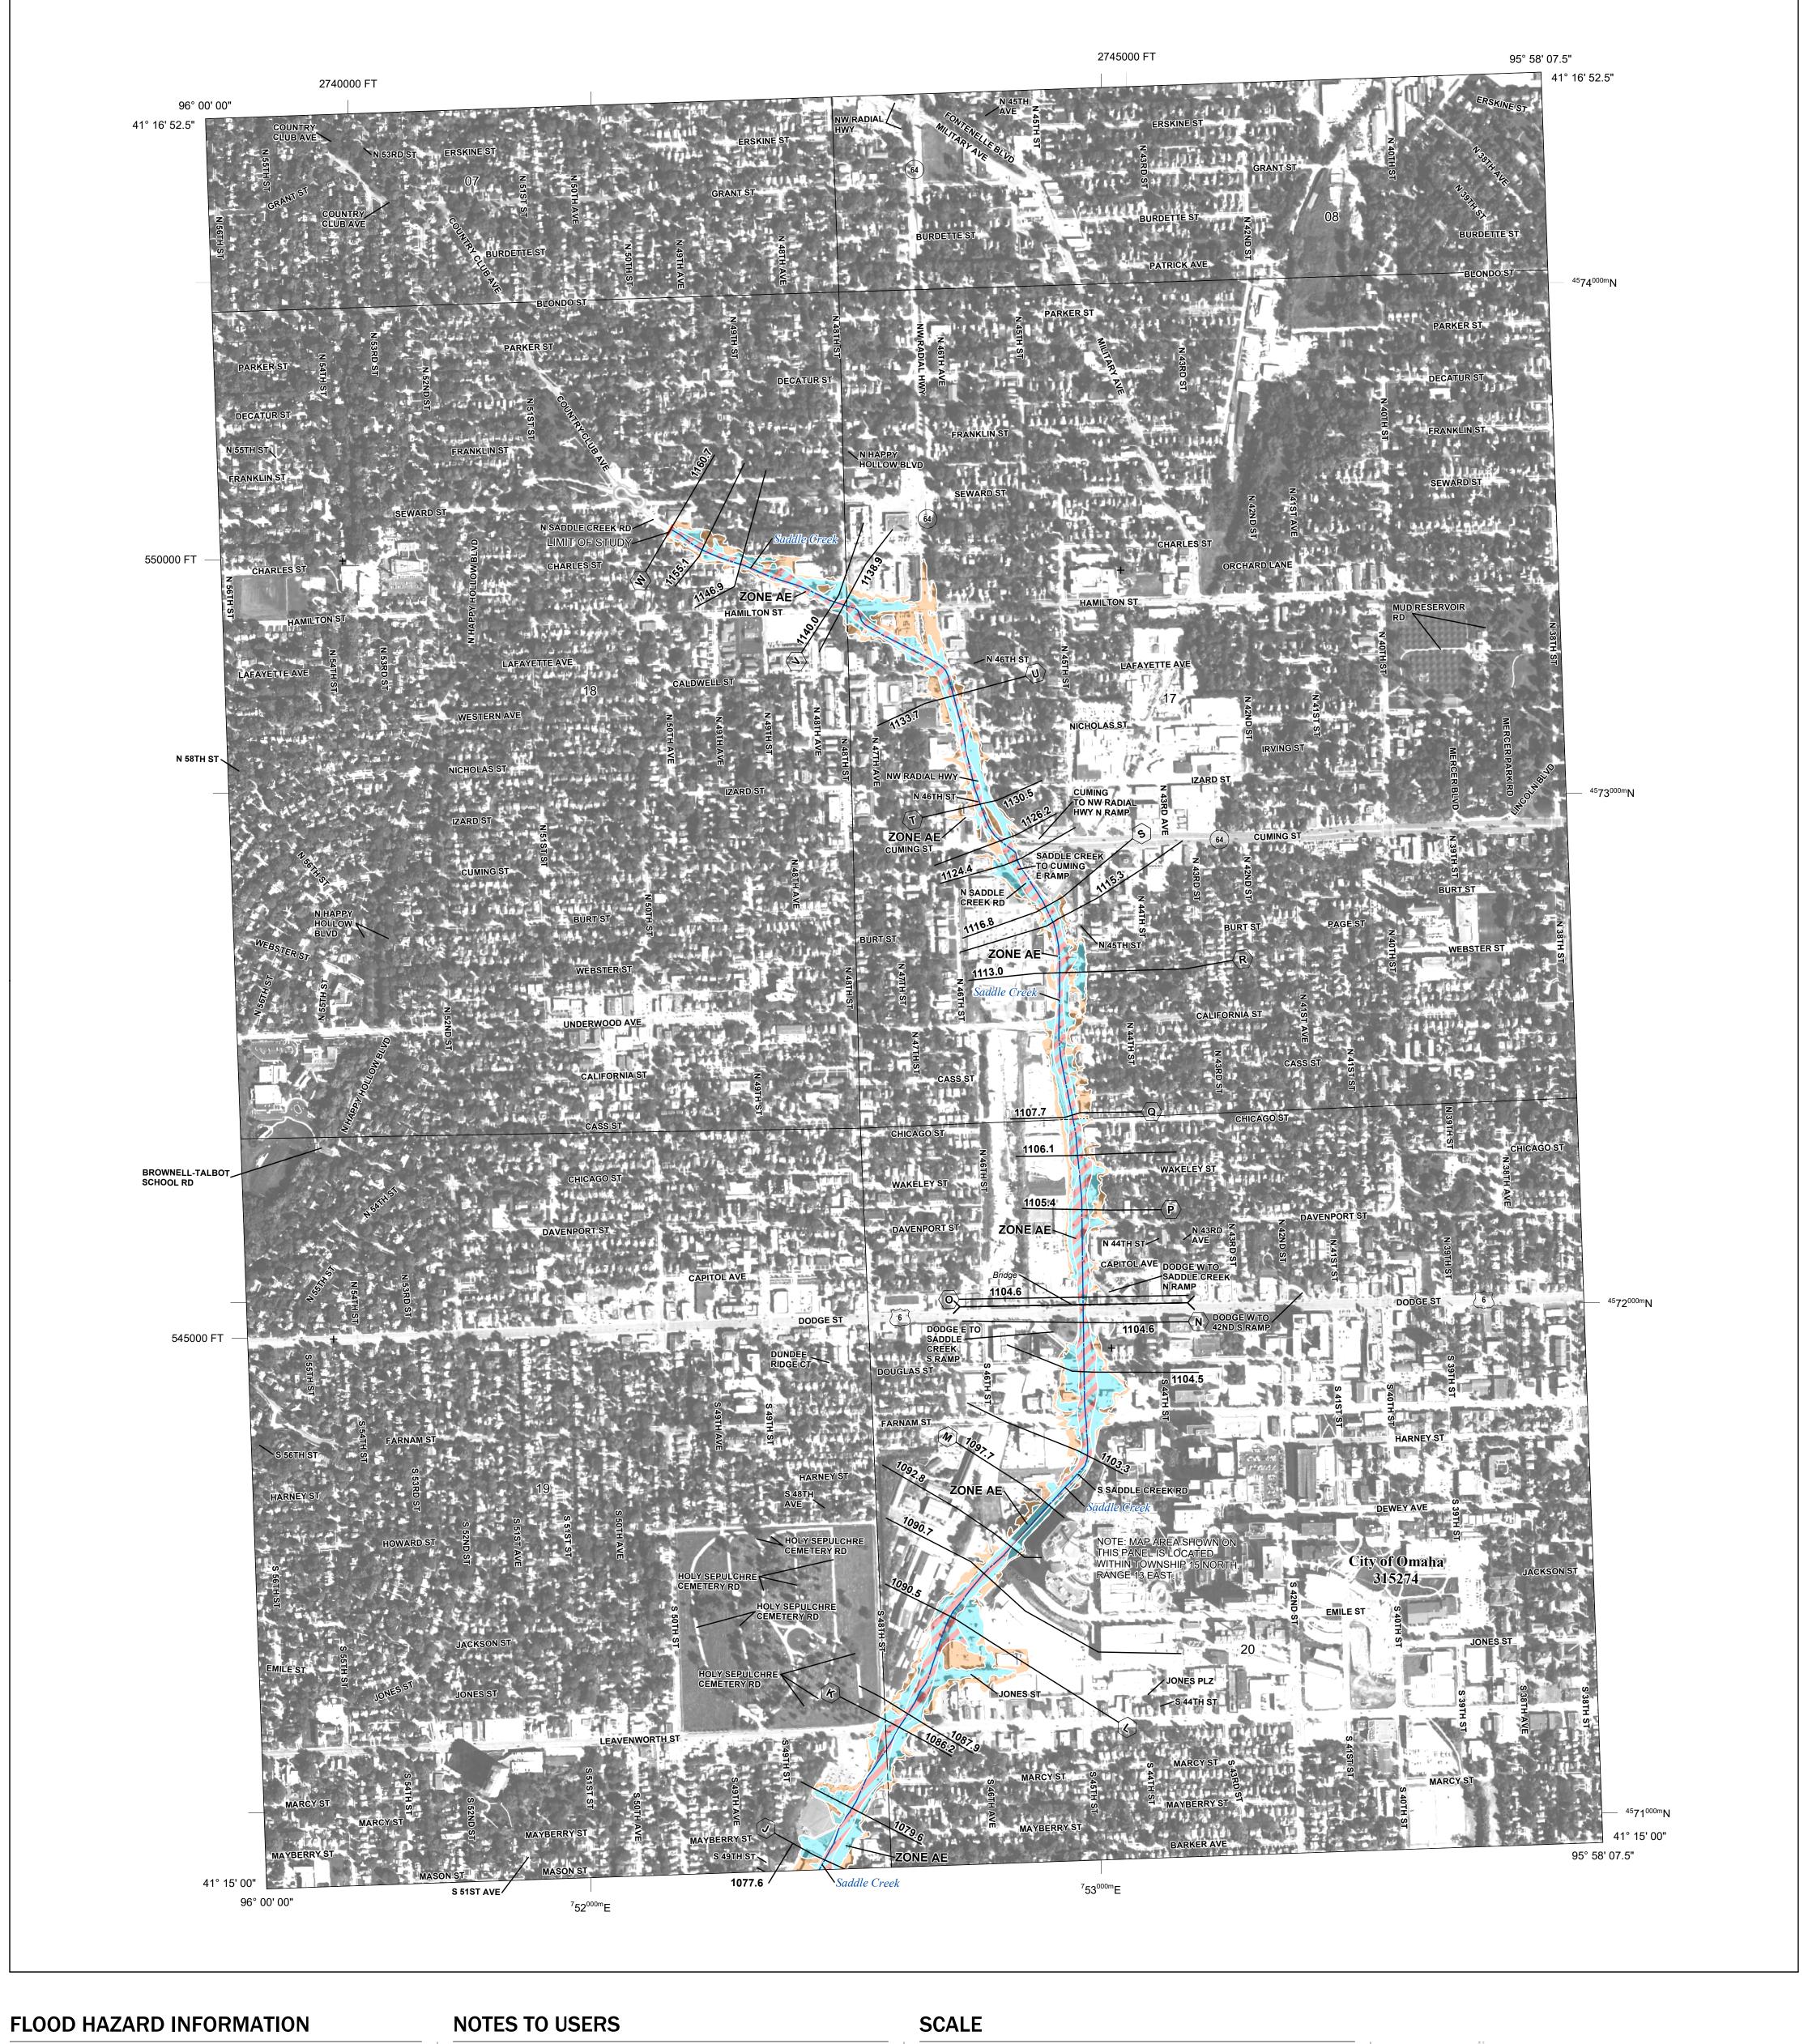

Base map information shown on this FIRM was provided in digital format by the Nebraska Department of Natural Resources. This information was derived from digital orthophotography at a 1-meter resolution from

photography dated 2014.