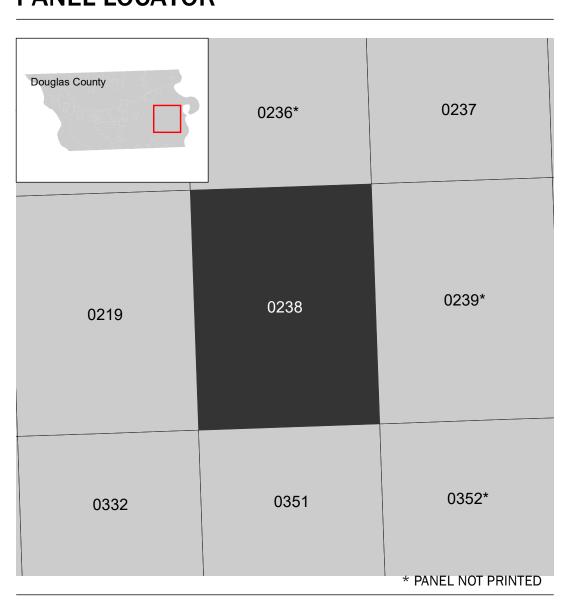

## **PANEL LOCATOR**

National Flood Insurance Program FLOOD INSURANCE RATE MAP PANEL 238 OF 360 Panel Contains: COMMUNITY OMAHA, CITY OF

S ZONE X

DOUGLAS COUNTY, NEBRASKA
And Incorporated Areas

NATIONAL FLOOD INSURANCE PROGRAM