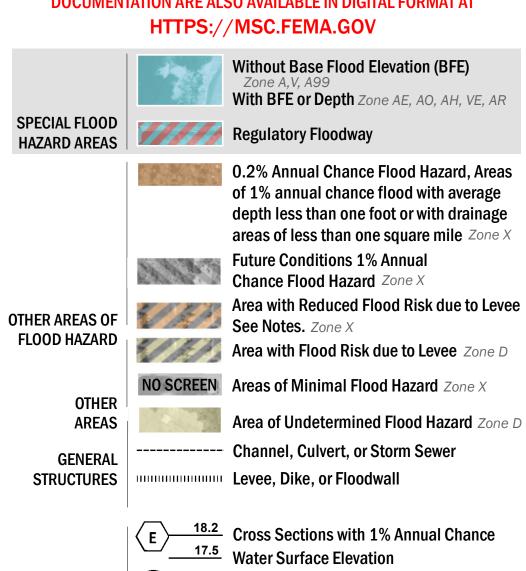

SEE FIS REPORT FOR DETAILED LEGEND AND INDEX MAP FOR FIRM PANEL LAYOUT THE INFORMATION DEPICTED ON THIS MAP AND SUPPORTING DOCUMENTATION ARE ALSO AVAILABLE IN DIGITAL FORMAT AT

**Coastal Transect** 

---------- Profile Baseline