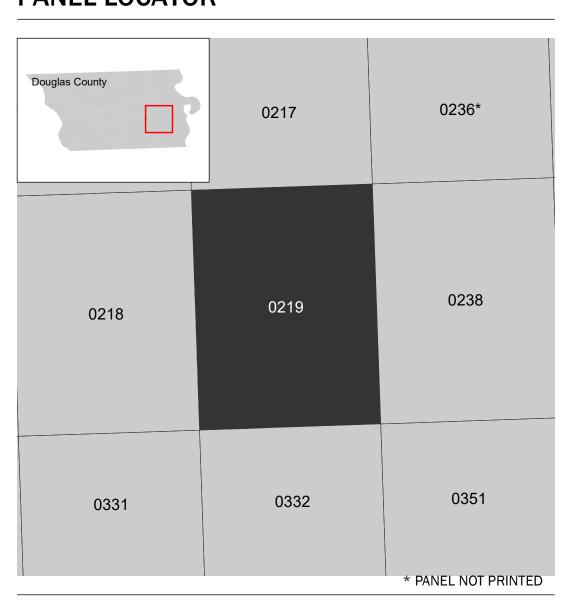

## **PANEL LOCATOR**

Communities annexing land on adjacent FIRM panels must obtain a current copy of the adjacent panel as well as the current FIRM Index. These may be ordered directly from the Flood Map Service Center at the number listed