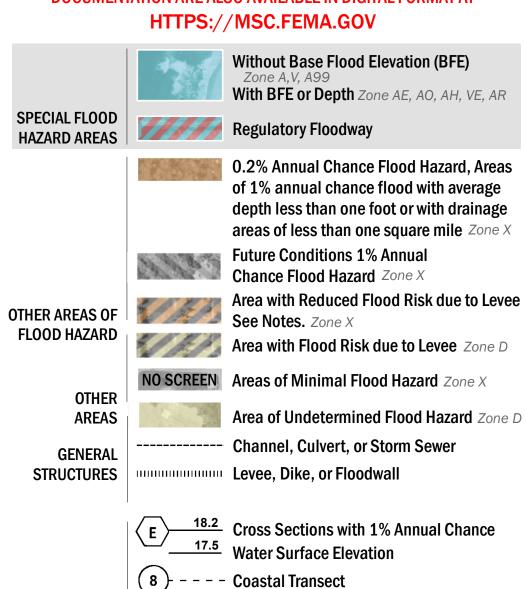

SEE FIS REPORT FOR DETAILED LEGEND AND INDEX MAP FOR FIRM PANEL LAYOUT THE INFORMATION DEPICTED ON THIS MAP AND SUPPORTING DOCUMENTATION ARE ALSO AVAILABLE IN DIGITAL FORMAT AT

**Coastal Transect Baseline** 

Hydrographic Feature

**Jurisdiction Boundary** 

**Base Flood Elevation Line (BFE)** 

**Limit of Study** 

--------- Profile Baseline

OTHER

**FEATURES** 

For information and questions about this Flood Insurance Rate Map (FIRM), available products associated with this FIRM, including historic versions, the current map date for each FIRM panel, how to order products, or the National Flood Insurance Program (NFIP) in general, please call the FEMA Map Information eXchange at 1-877-FEMA-MAP (1-877-336-2627) or visit the FEMA Flood Map Service Center website at https://msc.fema.gov. Available products may include previously issued Letters of Map Change, a Flood Insurance Study Report, and/or digital versions of this map. Many of these products can be ordered or obtained directly from the website.