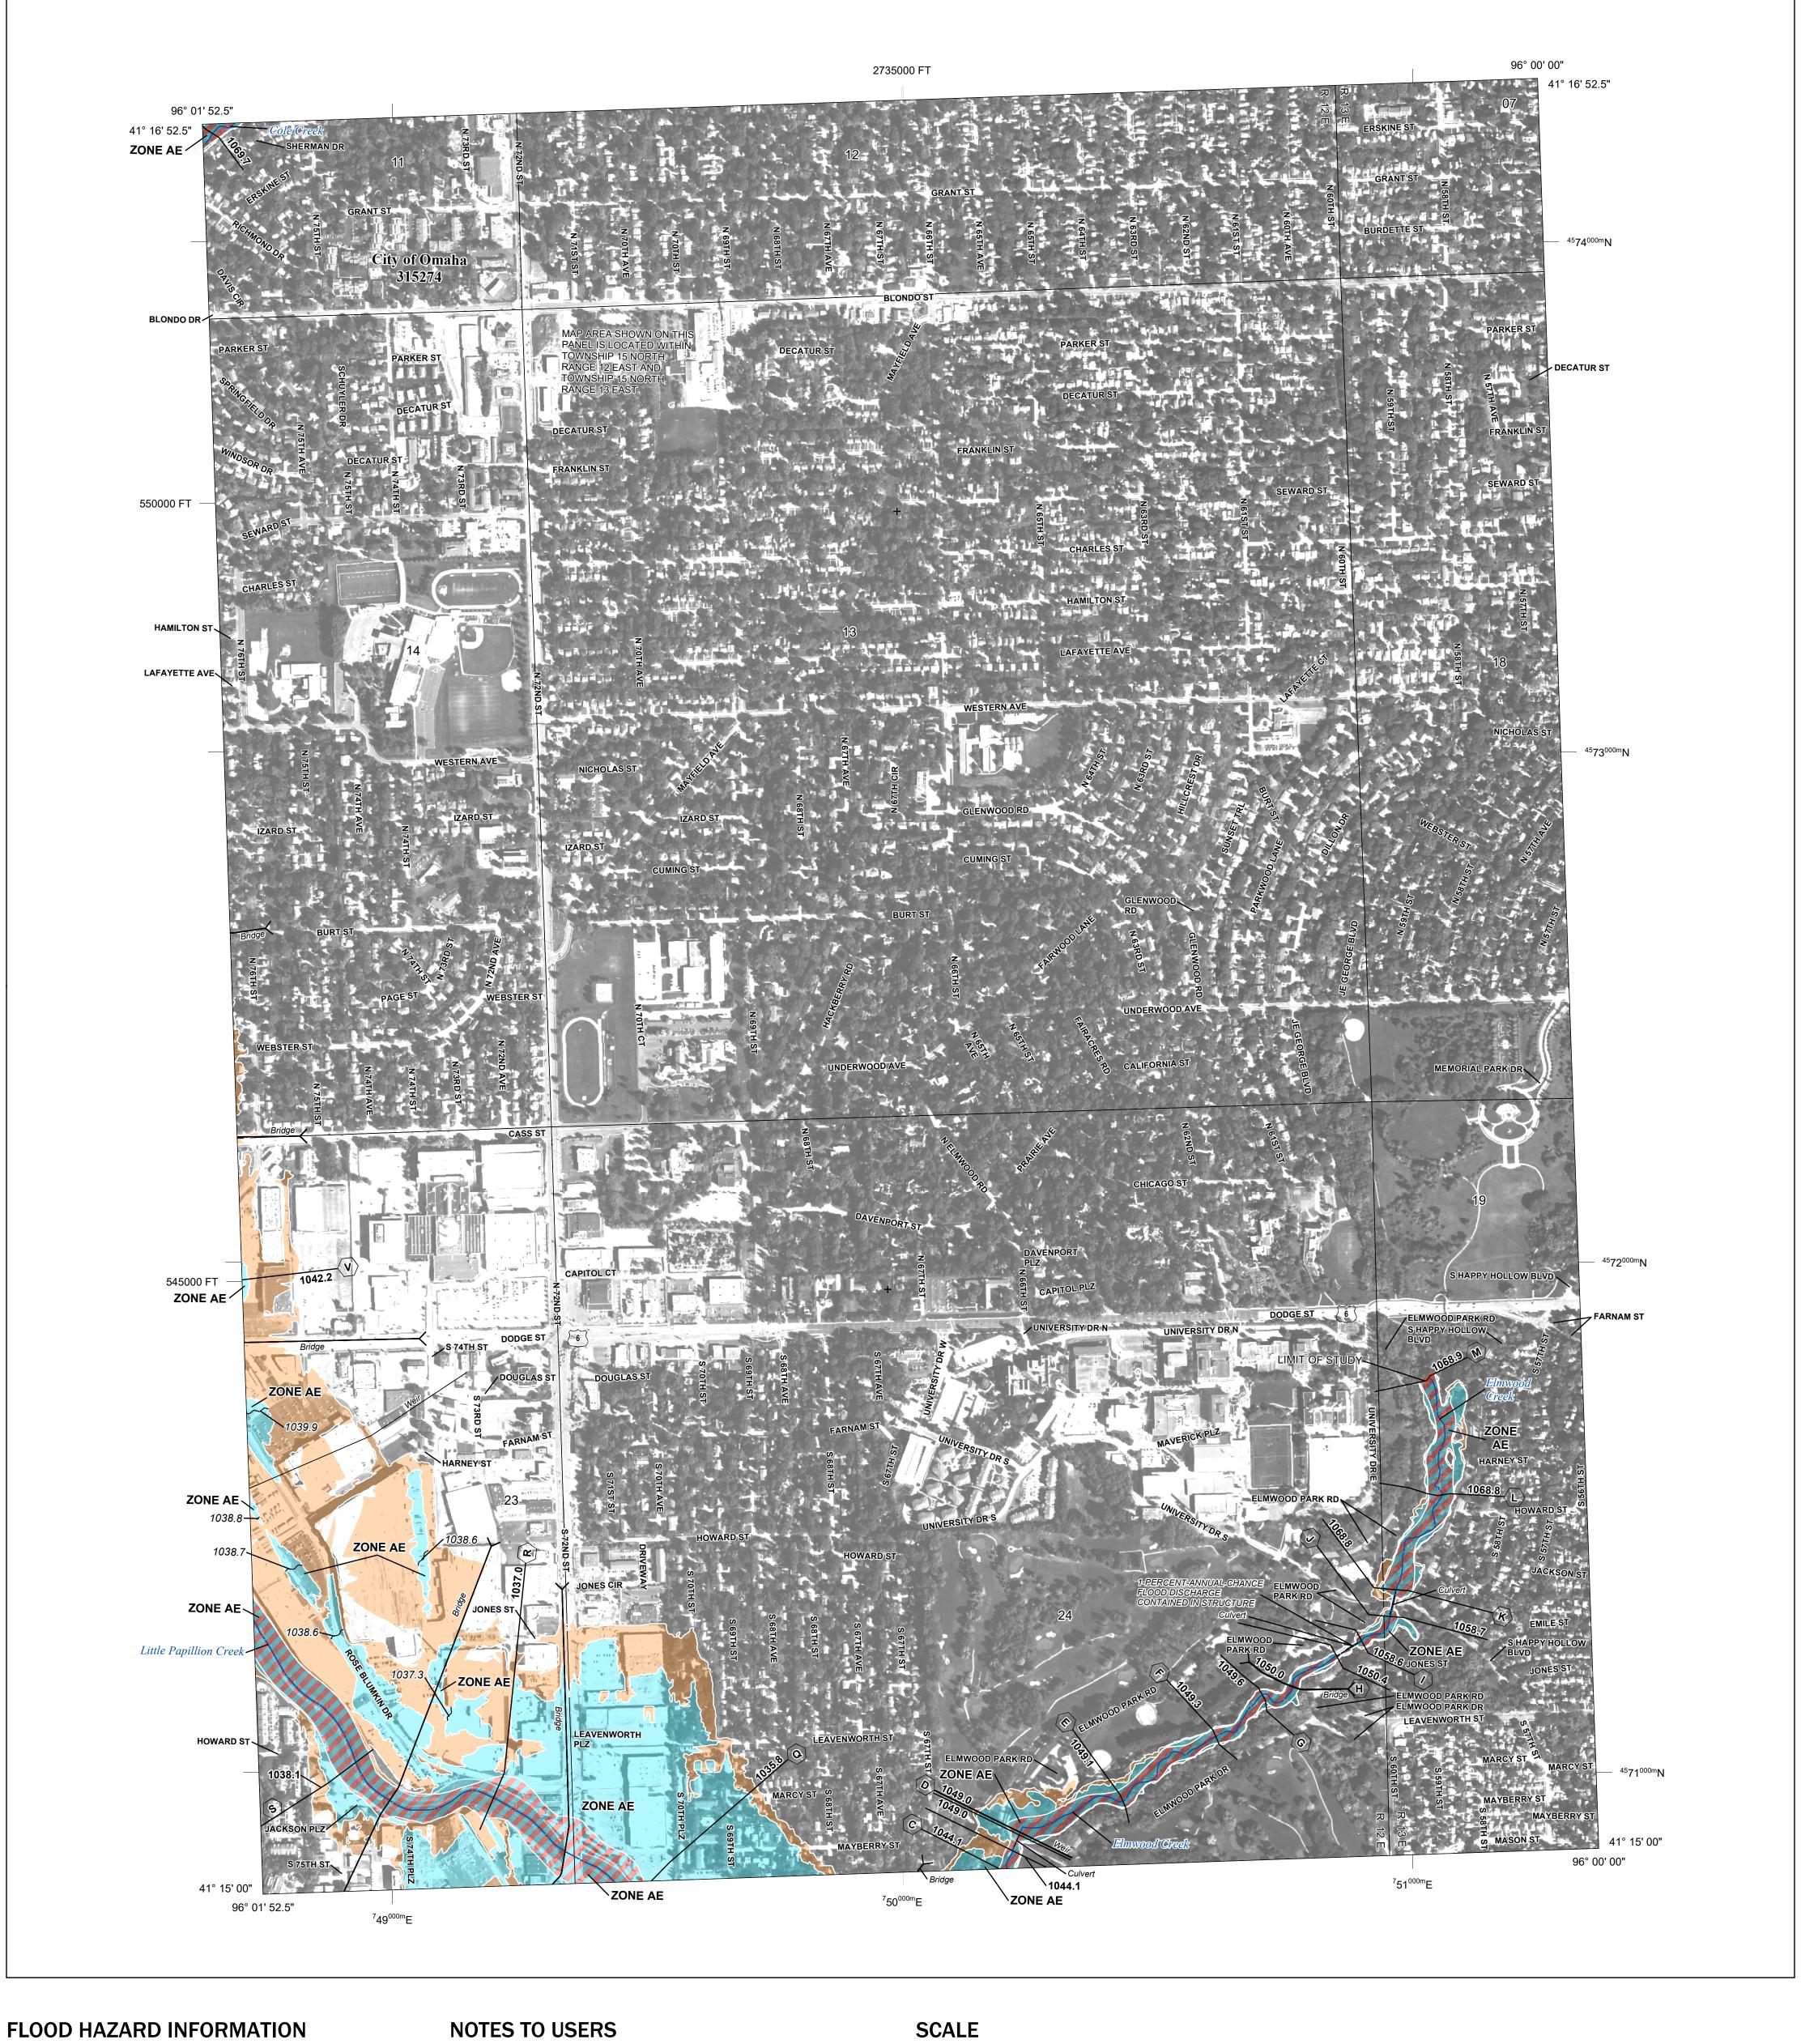

Base map information shown on this FIRM was provided in digital format by the Nebraska Department of Natural Resources. This information was derived from digital orthophotography at a 1-meter resolution from photography dated 2014.