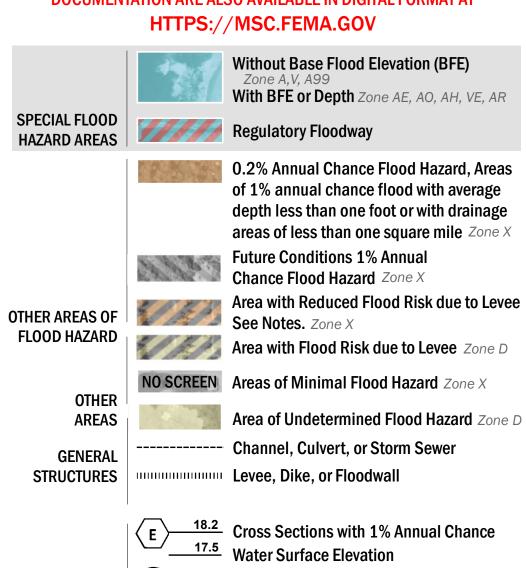

SEE FIS REPORT FOR DETAILED LEGEND AND INDEX MAP FOR FIRM PANEL LAYOUT THE INFORMATION DEPICTED ON THIS MAP AND SUPPORTING DOCUMENTATION ARE ALSO AVAILABLE IN DIGITAL FORMAT AT

**Coastal Transect** 

--------- Profile Baseline

OTHER

**FEATURES** 

**Coastal Transect Baseline** 

Hydrographic Feature

**Jurisdiction Boundary** 

**Base Flood Elevation Line (BFE)** 

**Limit of Study** 

For information and questions about this Flood Insurance Rate Map (FIRM), available products associated with this FIRM, including historic versions, the current map date for each FIRM panel, how to order products, or the National Flood Insurance Program (NFIP) in general, please call the FEMA Map Information eXchange at 1-877-FEMA-MAP (1-877-336-2627) or visit the FEMA Flood Map Service Center website at https://msc.fema.gov. Available products may include previously issued Letters of Map Change, a Flood Insurance Study Report, and/or digital versions of this map. Many of these products can be ordered or obtained directly from the website.