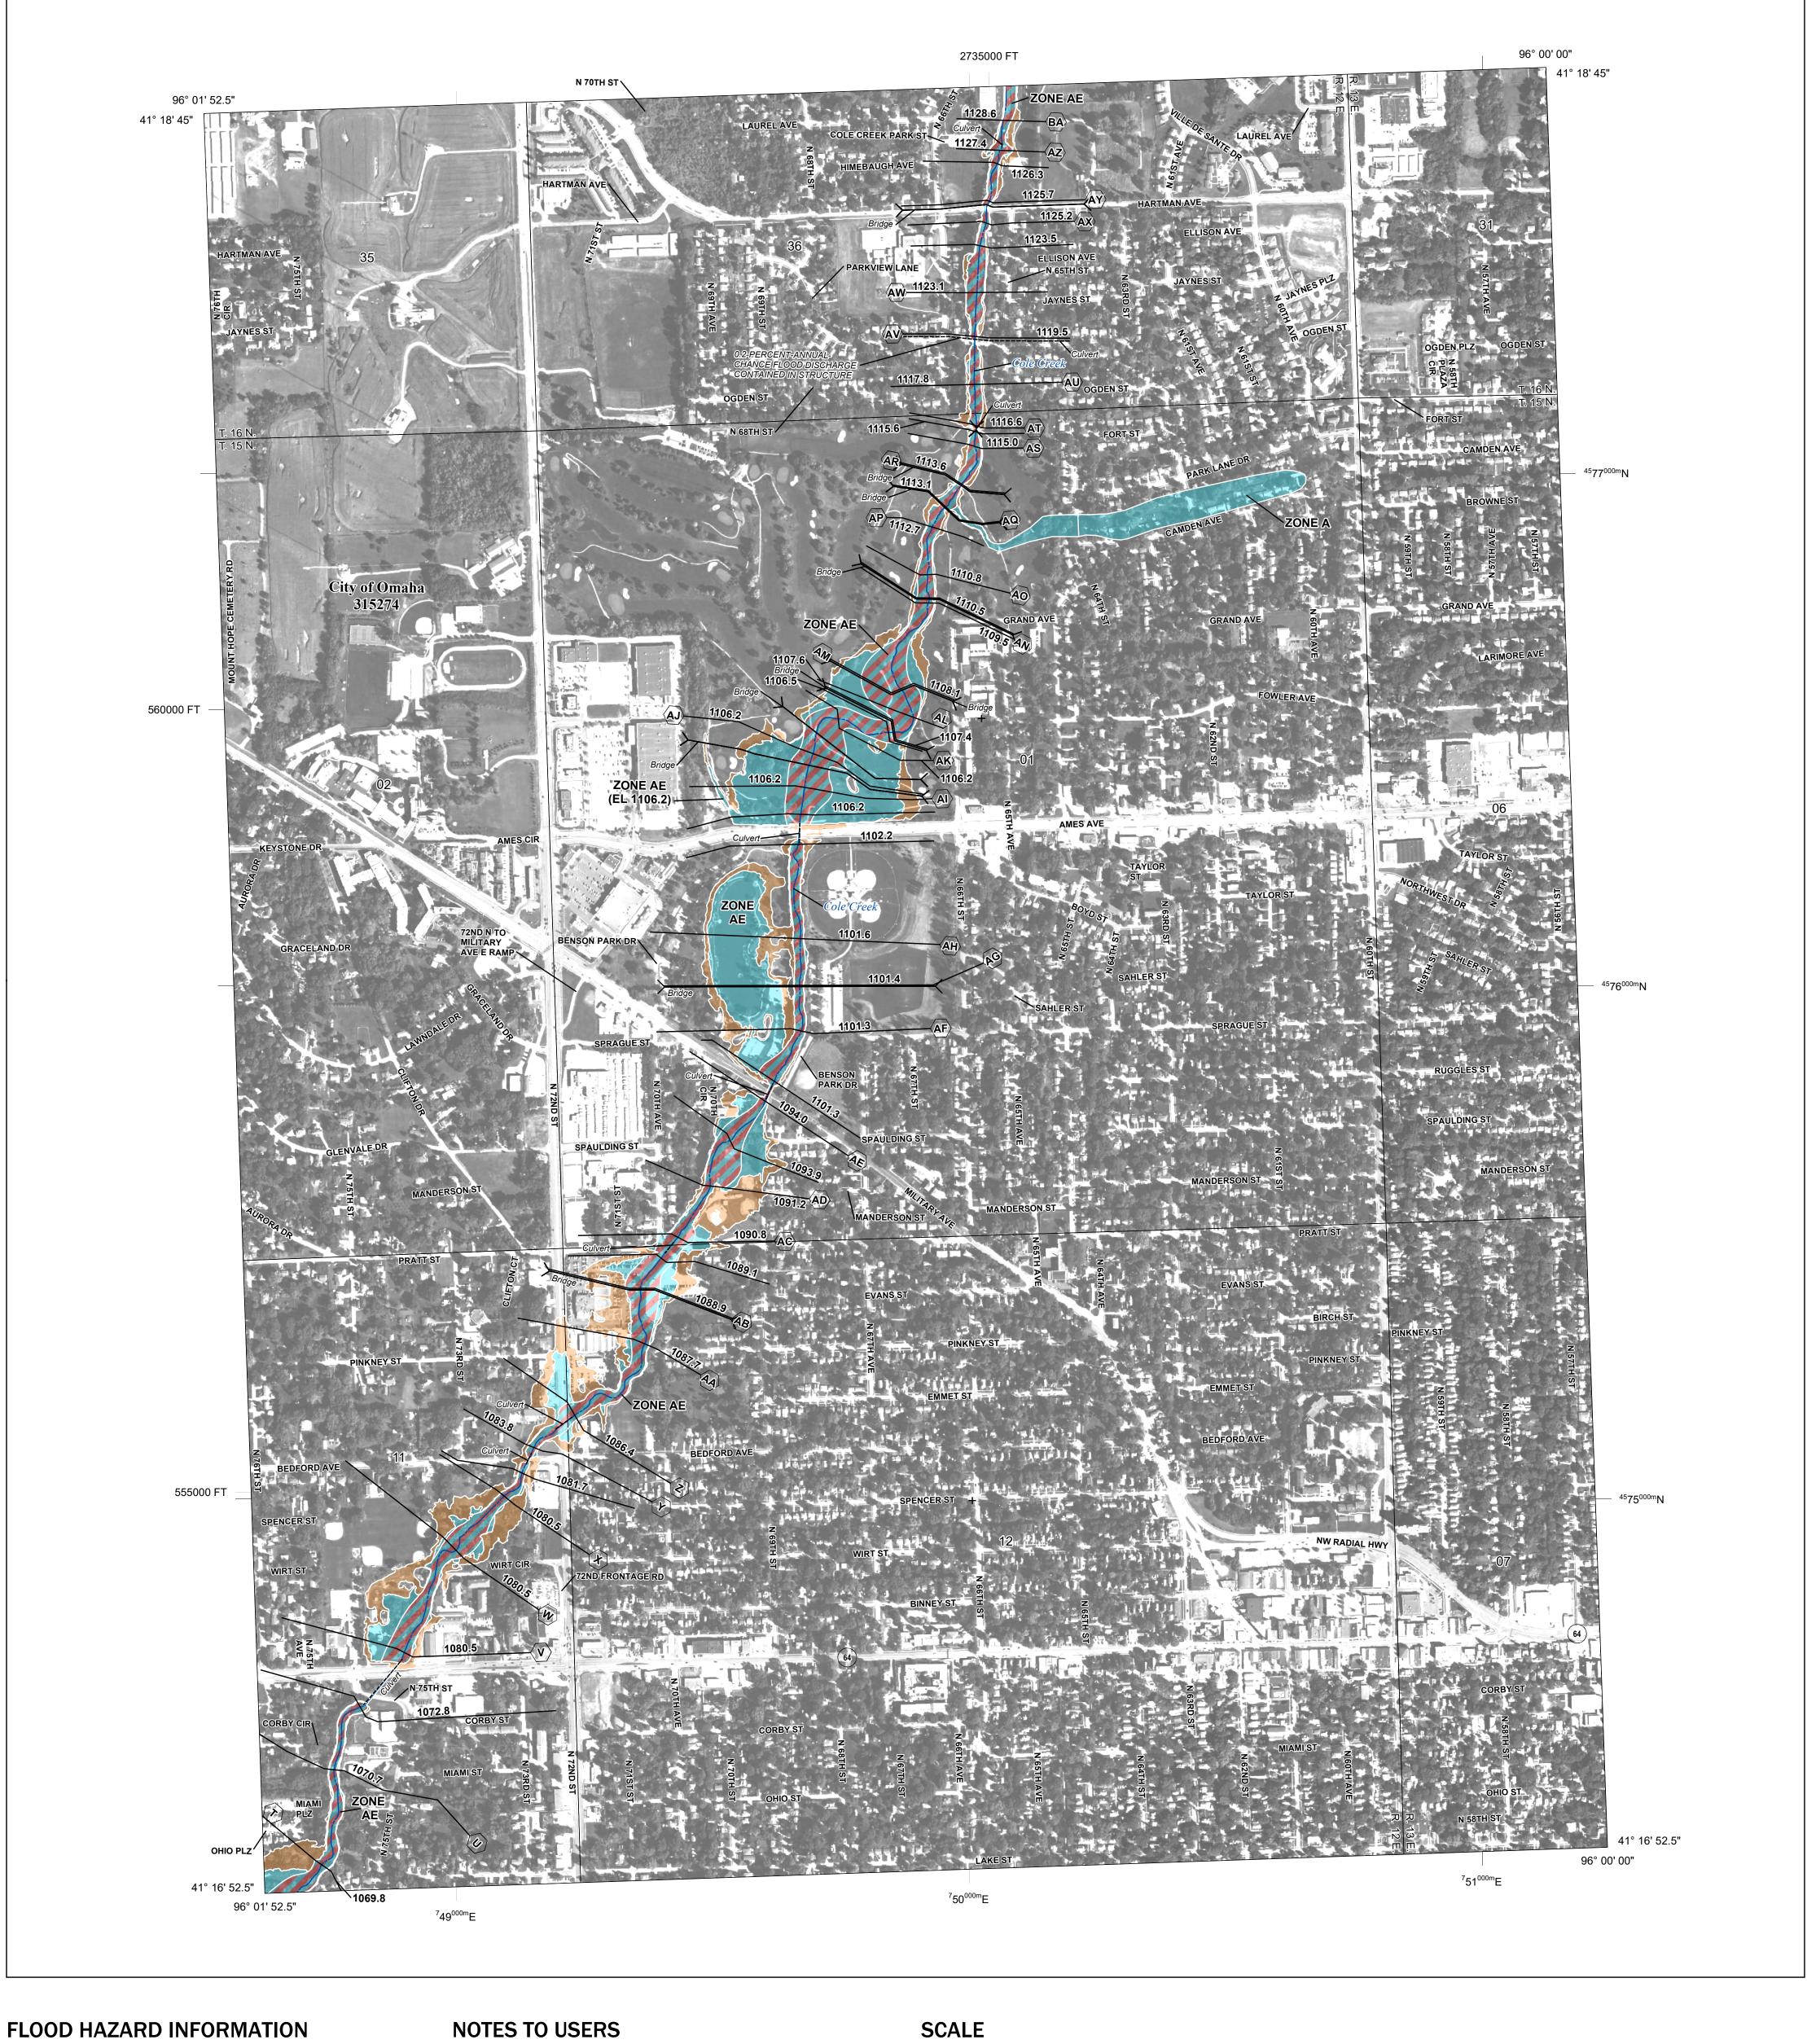

SEE FIS REPORT FOR DETAILED LEGEND AND INDEX MAP FOR FIRM PANEL LAYOUT THE INFORMATION DEPICTED ON THIS MAP AND SUPPORTING DOCUMENTATION ARE ALSO AVAILABLE IN DIGITAL FORMAT AT

**Coastal Transect** 

--------- Profile Baseline

For community and countywide map dates refer to the Flood Insurance Study Report for this jurisdiction. To determine if flood insurance is available in this community, contact your Insurance agent or call the National

Flood Insurance Program at 1-800-638-6620. Base map information shown on this FIRM was provided in digital format by the Nebraska Department of Natural Resources. This information was derived from digital orthophotography at a 1-meter resolution from

photography dated 2014.