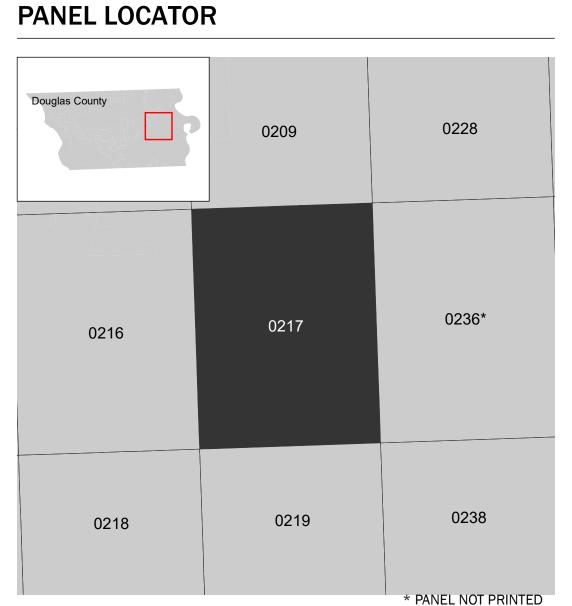

Communities annexing land on adjacent FIRM panels must obtain a current copy of the adjacent panel as well as the current FIRM Index. These may be ordered directly from the Flood Map Service Center at the number listed