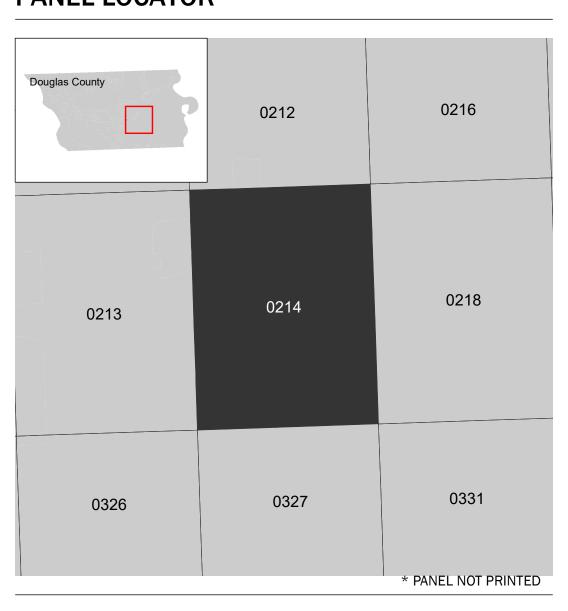

## **PANEL LOCATOR**

National Flood Insurance Program NATIONAL FLOOD INSURANCE PROGRAM FLOOD INSURANCE RATE MAP DOUGLAS COUNTY, NEBRASKA
And Incorporated Areas PANEL **214** of **360** 

S ZONE X

Panel Contains: NUMBER

COMMUNITY PANEL SUFFIX OMAHA, CITY OF 315274 0214

> **PRELIMINARY** 2/17/2021

> > **VERSION NUMBER** 2.5.3.6 **MAP NUMBER** 31055C0214J MAP REVISED