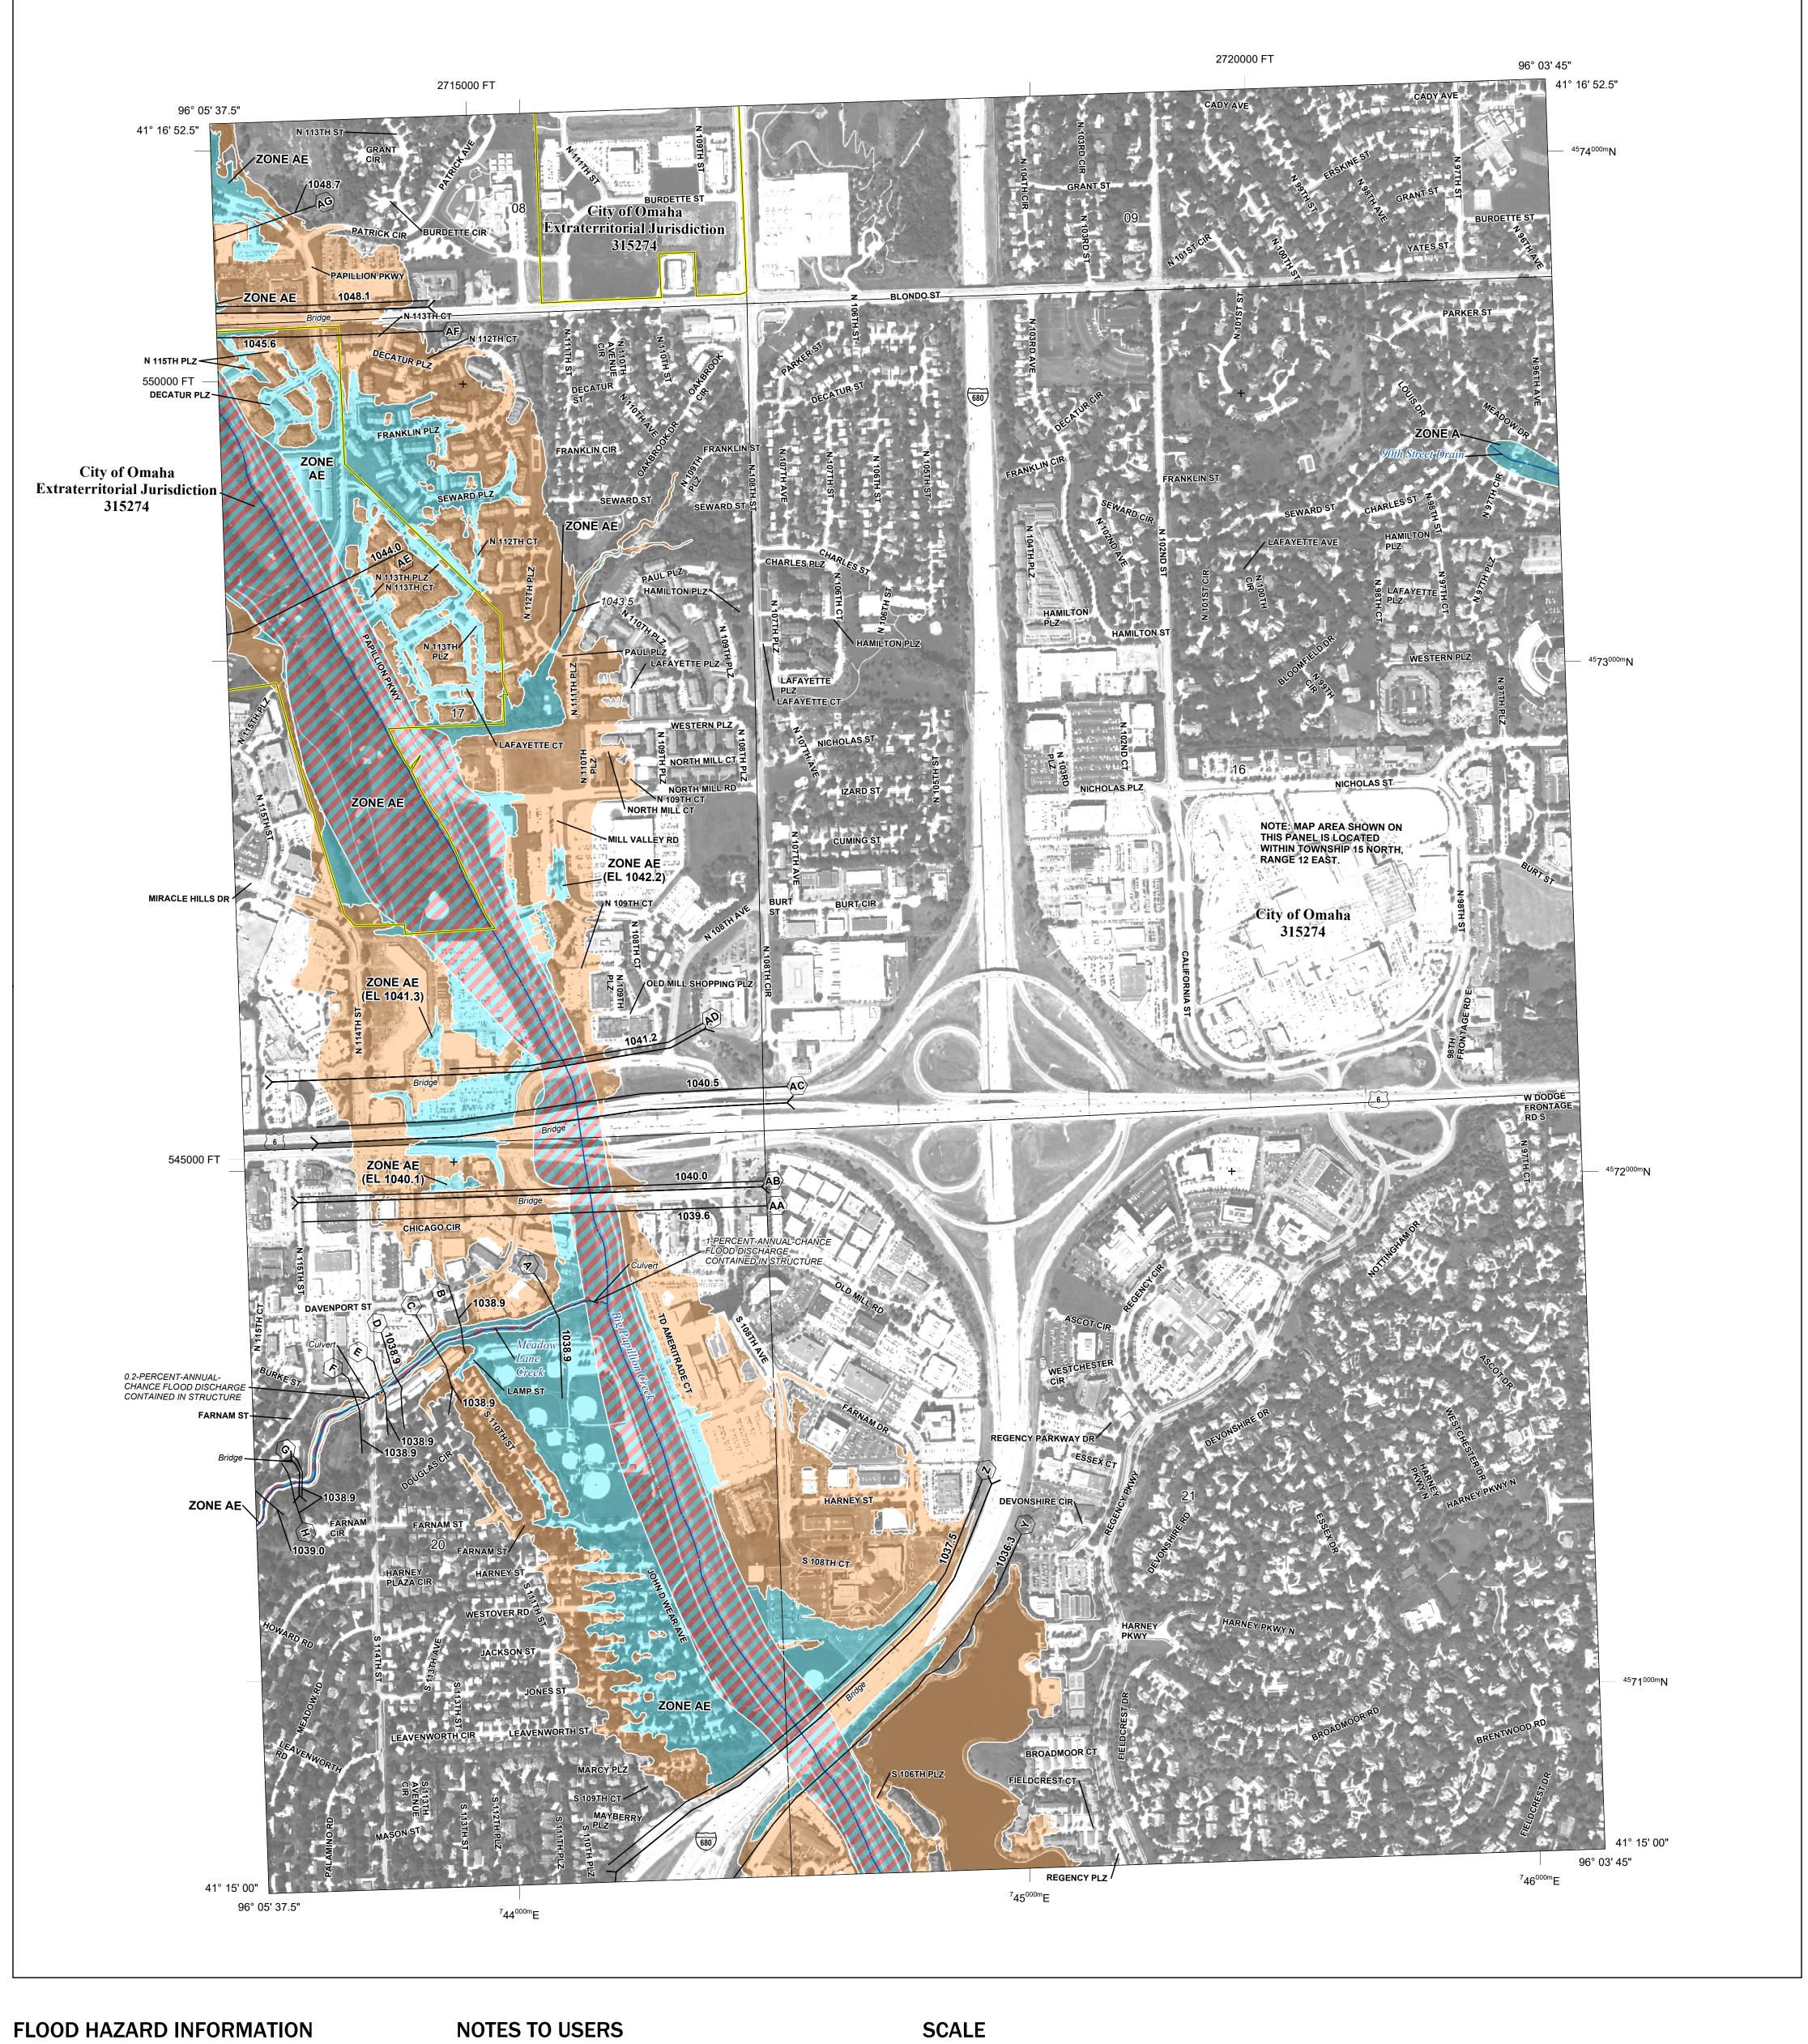

SEE FIS REPORT FOR DETAILED LEGEND AND INDEX MAP FOR FIRM PANEL LAYOUT THE INFORMATION DEPICTED ON THIS MAP AND SUPPORTING DOCUMENTATION ARE ALSO AVAILABLE IN DIGITAL FORMAT AT

**Coastal Transect Baseline** 

## **PANEL LOCATOR**

National Flood Insurance Program NATIONAL FLOOD INSURANCE PROGRAM FLOOD INSURANCE RATE MAP DOUGLAS COUNTY, NEBRASKA
And Incorporated Areas PANEL **214** of **360** 

S ZONE X

Panel Contains: NUMBER

COMMUNITY PANEL SUFFIX OMAHA, CITY OF 315274 0214

> **PRELIMINARY** 2/17/2021

> > **VERSION NUMBER** 2.5.3.6 **MAP NUMBER** 31055C0214J MAP REVISED