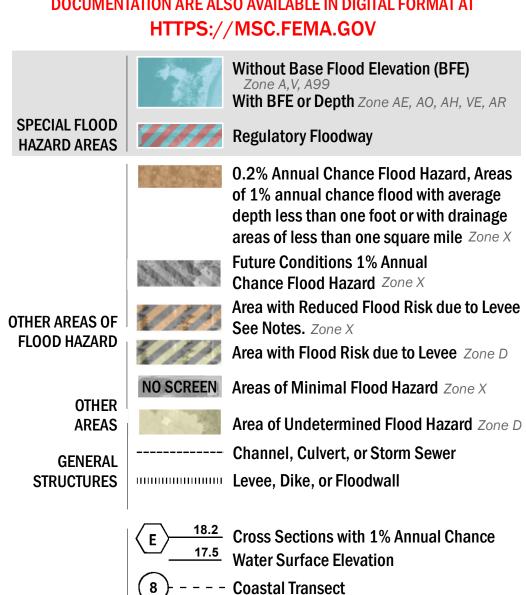

SEE FIS REPORT FOR DETAILED LEGEND AND INDEX MAP FOR FIRM PANEL LAYOUT THE INFORMATION DEPICTED ON THIS MAP AND SUPPORTING DOCUMENTATION ARE ALSO AVAILABLE IN DIGITAL FORMAT AT

**Coastal Transect Baseline** 

Hydrographic Feature

**Jurisdiction Boundary** 

----- 513 ---- Base Flood Elevation Line (BFE)

**Limit of Study** 

OTHER

**FEATURES** 

— - Profile Baseline

For information and questions about this Flood Insurance Rate Map (FIRM), available products associated with this FIRM, including historic versions, the current map date for each FIRM panel, how to order products, or the National Flood Insurance Program (NFIP) in general, please call the FEMA Map Information eXchange at 1-877-FEMA-MAP (1-877-336-2627) or visit the FEMA Flood Map Service Center website at https://msc.fema.gov. Available products may include previously issued Letters of Map Change, a Flood Insurance Study Report, and/or digital versions of this map. Many of these products can be ordered or obtained directly from the website.