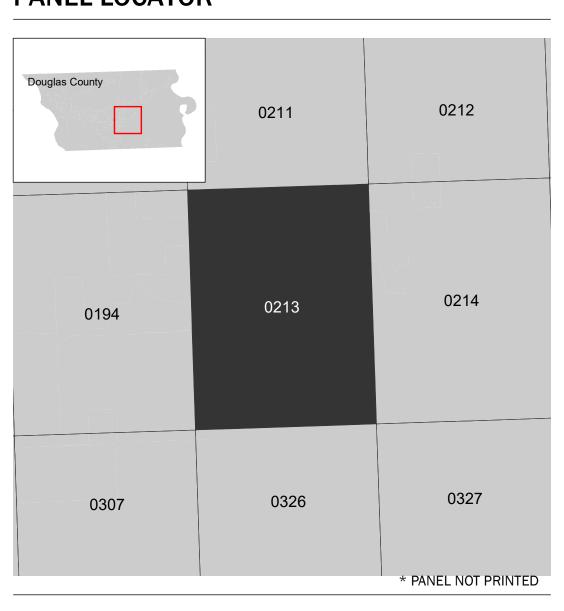

## **PANEL LOCATOR**

National Flood Insurance Program NATIONAL FLOOD INSURANCE PROGRAM FLOOD INSURANCE RATE MAP DOUGLAS COUNTY, NEBRASKA
And Incorporated Areas

PANEL **213** of **360** 

Panel Contains: COMMUNITY NUMBER PANEL SUFFIX BOYS TOWN, VILLAGE 310353 0213 OMAHA, CITY OF 315274 0213