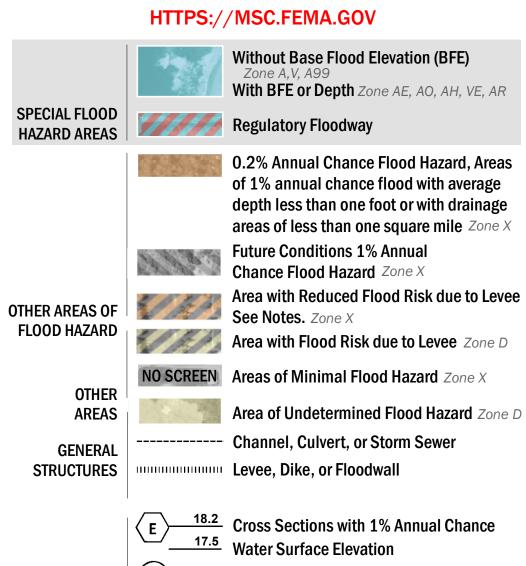

SEE FIS REPORT FOR DETAILED LEGEND AND INDEX MAP FOR FIRM PANEL LAYOUT THE INFORMATION DEPICTED ON THIS MAP AND SUPPORTING **DOCUMENTATION ARE ALSO AVAILABLE IN DIGITAL FORMAT AT** 

**Coastal Transect** 

--------- Profile Baseline

OTHER

**FEATURES** 

**Coastal Transect Baseline** 

Hydrographic Feature

**Jurisdiction Boundary** 

----- 513 ---- Base Flood Elevation Line (BFE)

**Limit of Study** 