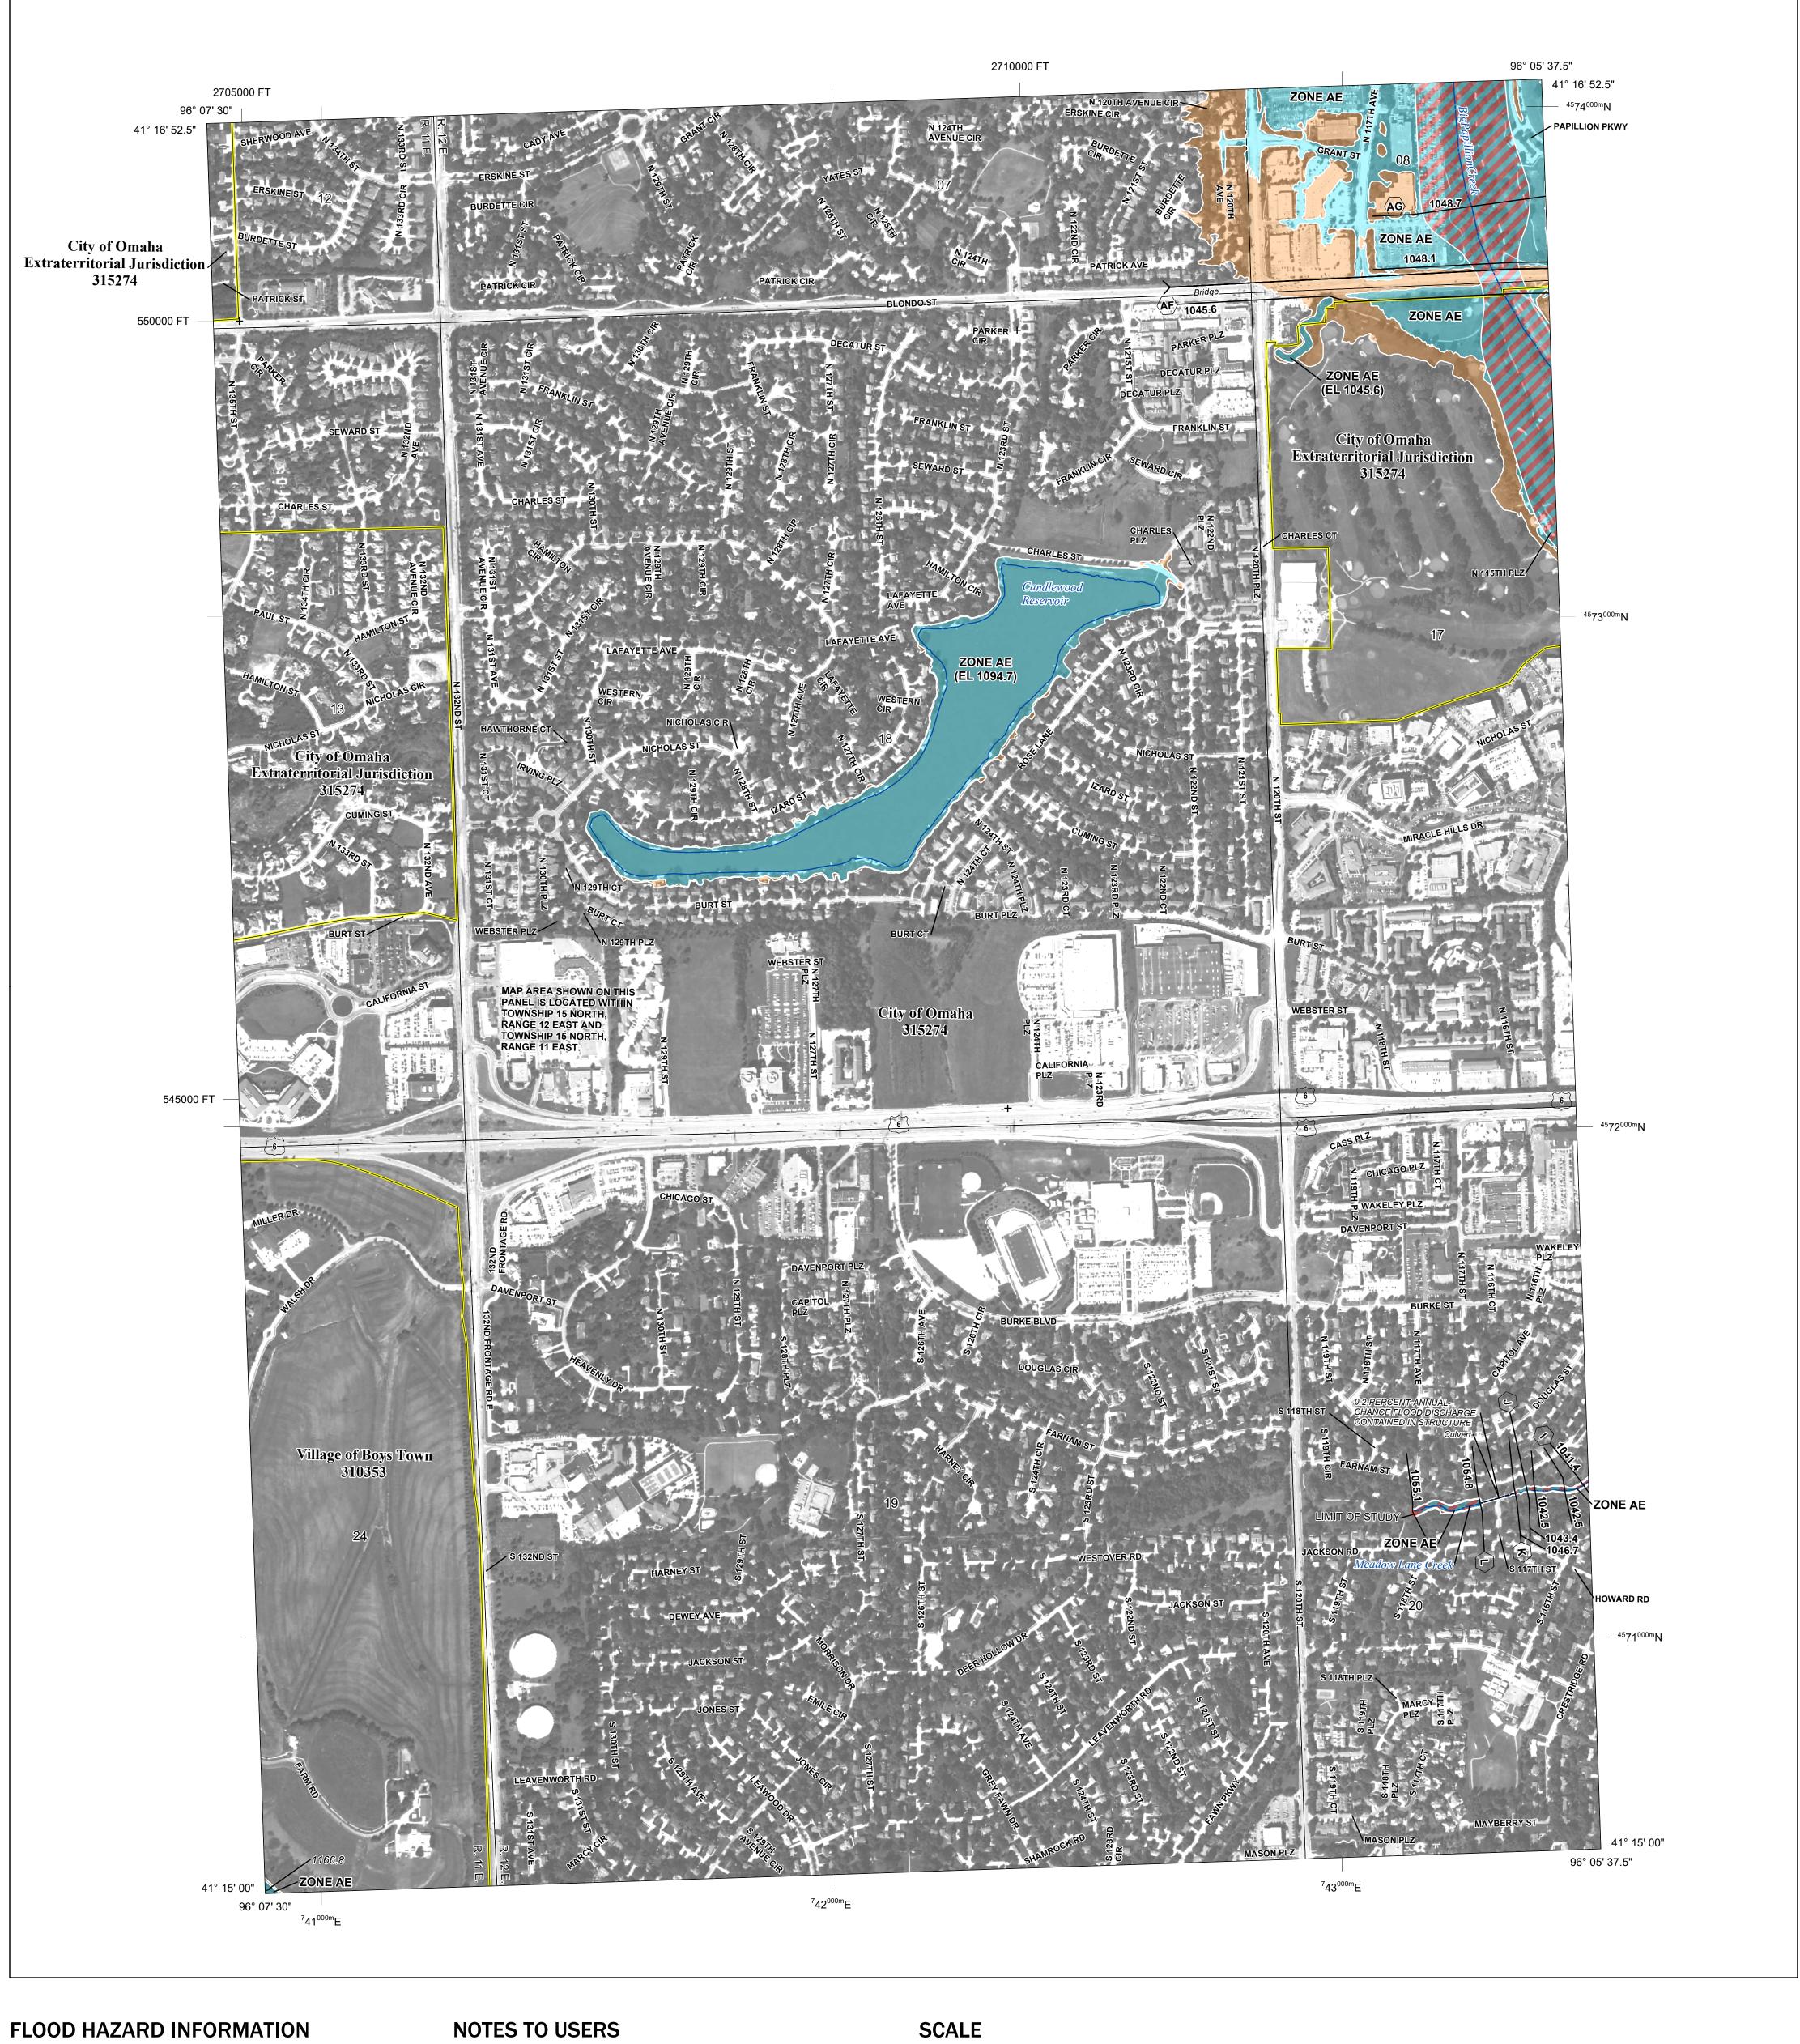

## **PANEL LOCATOR**

National Flood Insurance Program NATIONAL FLOOD INSURANCE PROGRAM FLOOD INSURANCE RATE MAP DOUGLAS COUNTY, NEBRASKA
And Incorporated Areas

PANEL **213** of **360** 

Panel Contains: COMMUNITY NUMBER PANEL SUFFIX BOYS TOWN, VILLAGE 310353 0213 OMAHA, CITY OF 315274 0213

> **PRELIMINARY** 2/17/2021

S ZONE X

**VERSION NUMBER** 2.5.3.6 **MAP NUMBER** 31055C0213L MAP REVISED