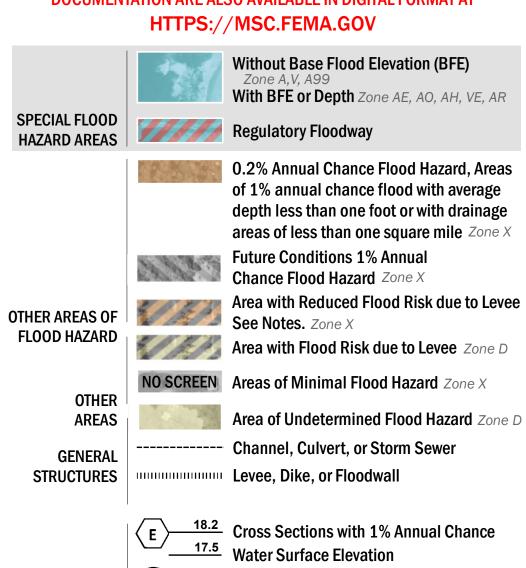

SEE FIS REPORT FOR DETAILED LEGEND AND INDEX MAP FOR FIRM PANEL LAYOUT THE INFORMATION DEPICTED ON THIS MAP AND SUPPORTING **DOCUMENTATION ARE ALSO AVAILABLE IN DIGITAL FORMAT AT** 

**Coastal Transect** 

— - Profile Baseline

**Coastal Transect Baseline** 

Hydrographic Feature

**Jurisdiction Boundary** 

----- 513 ---- Base Flood Elevation Line (BFE)

**Limit of Study** 

OTHER

**FEATURES** 