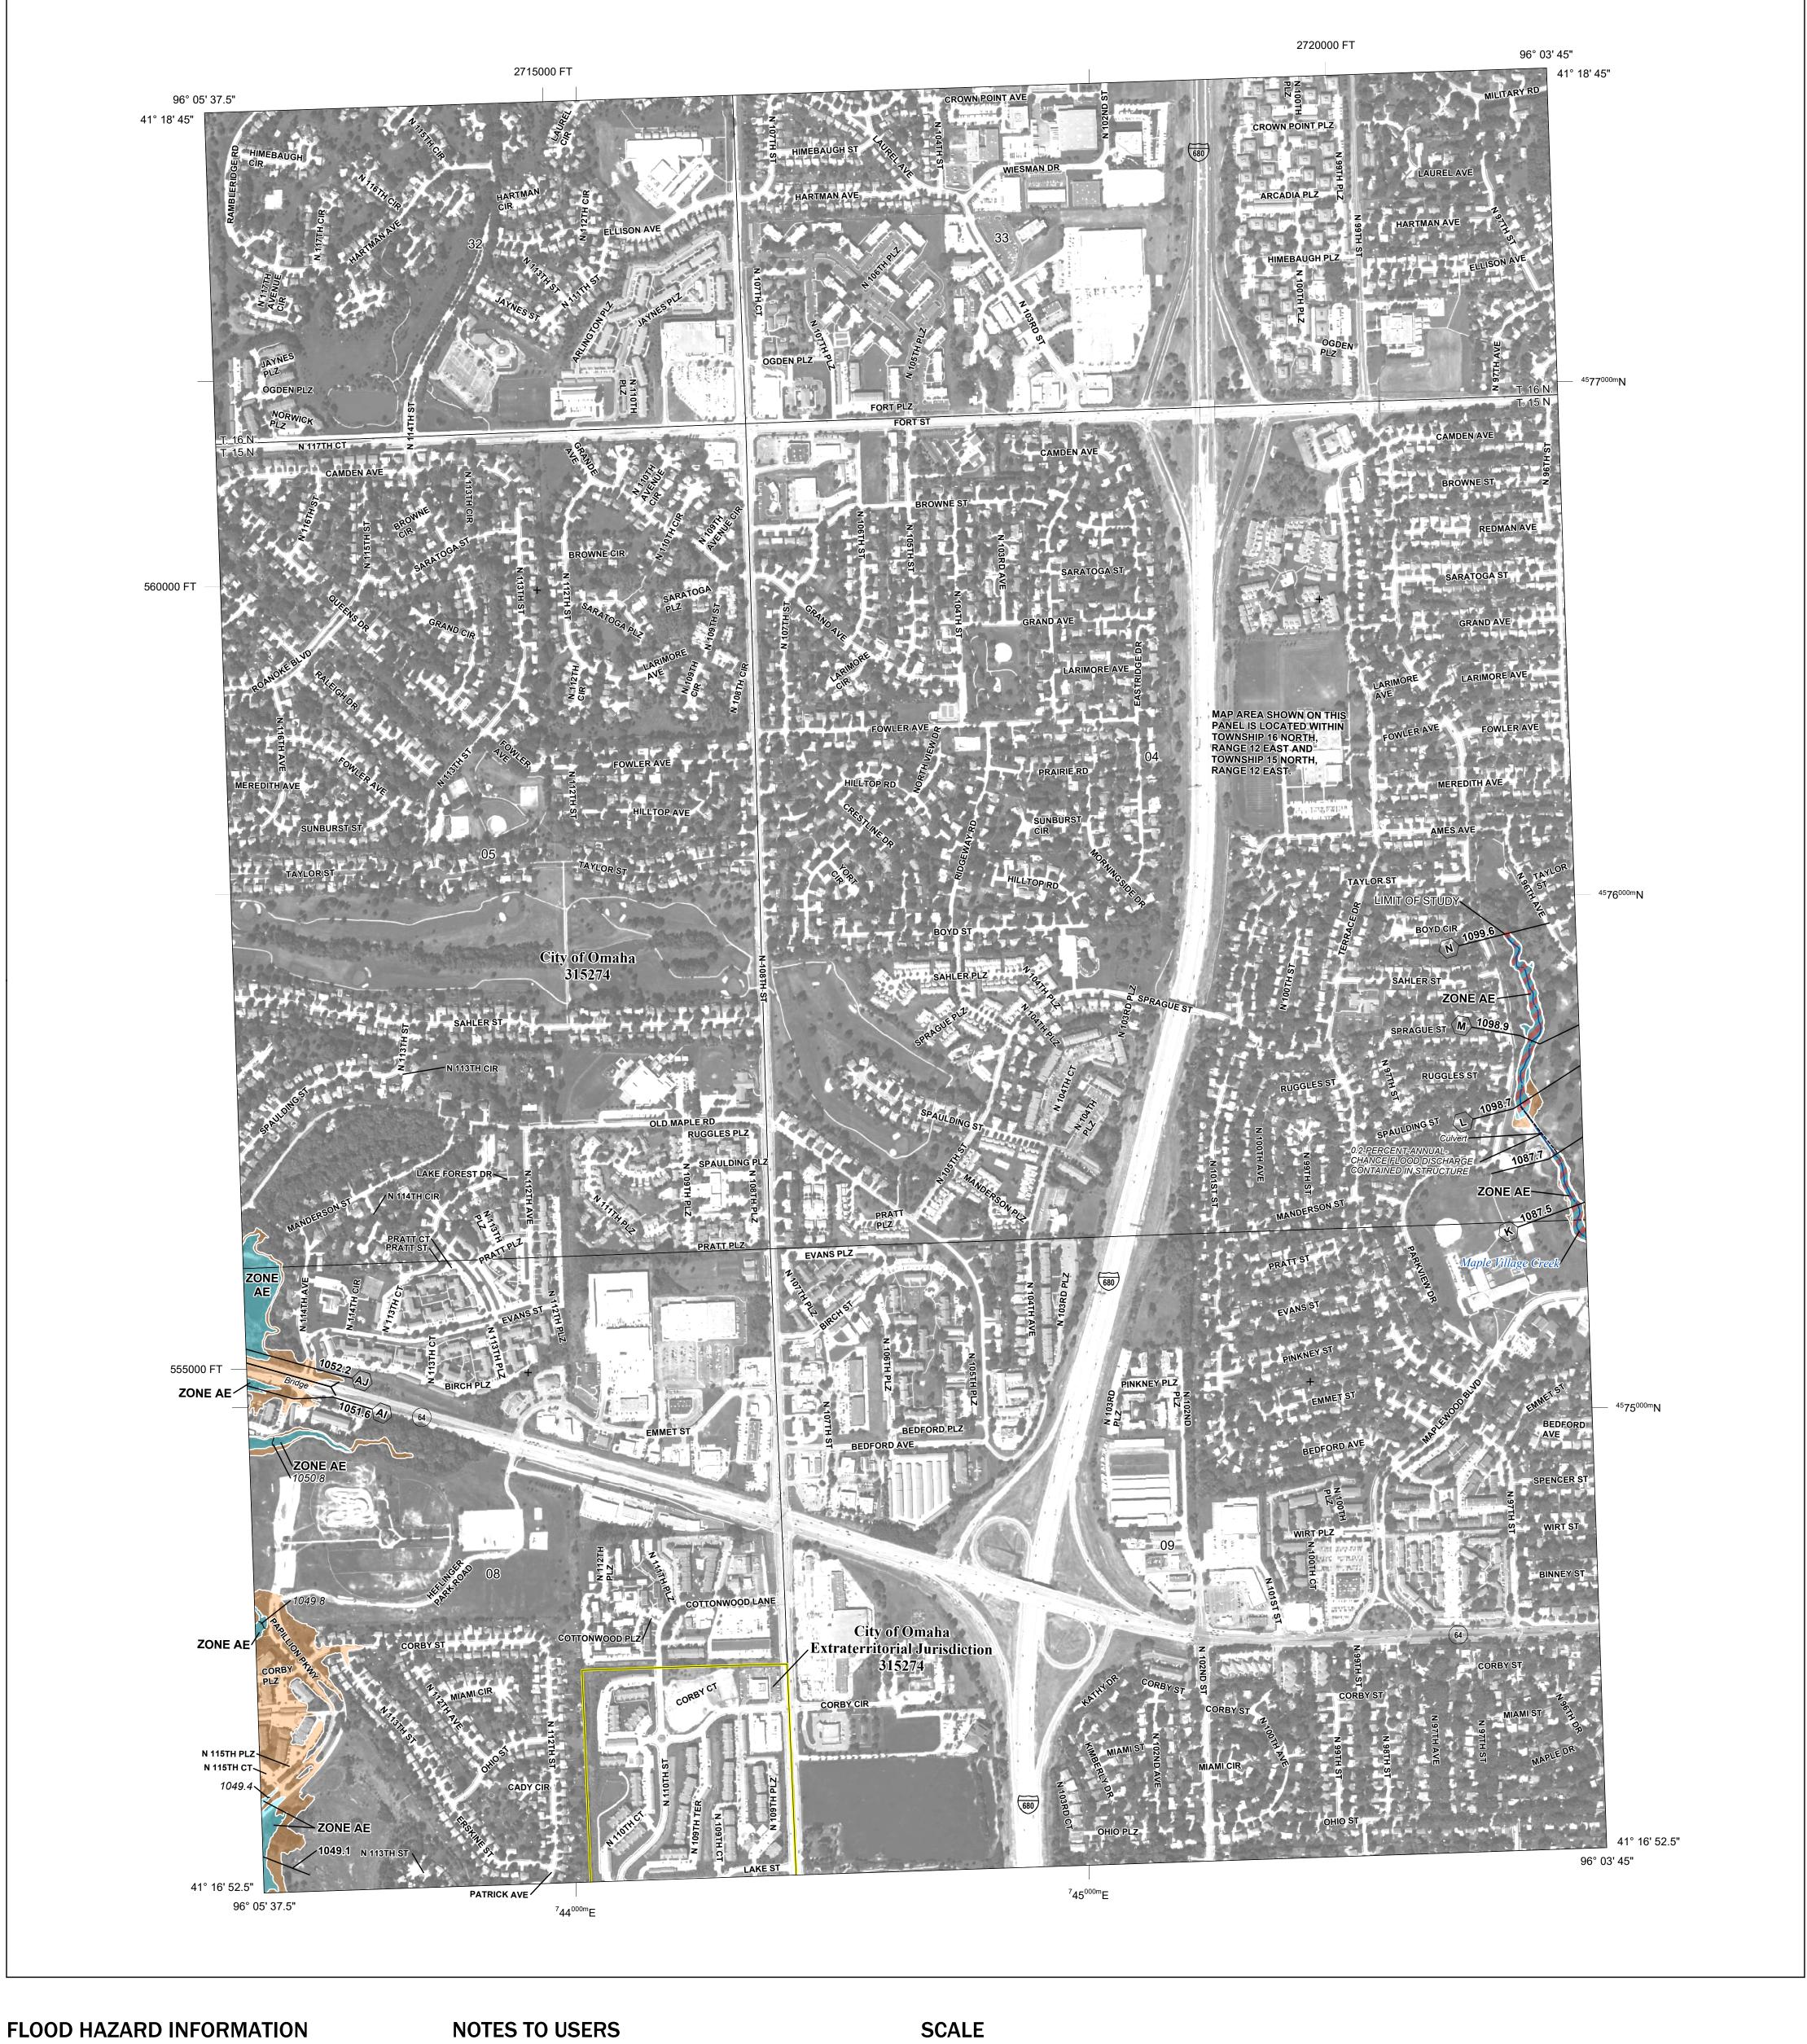

photography dated 2014.

Flood Insurance Program at 1-800-638-6620. Base map information shown on this FIRM was provided in digital format by the Nebraska Department of Natural Resources. This information was derived from digital orthophotography at a 1-meter resolution from

S ZONE X

NATIONAL FLOOD INSURANCE PROGRAM FLOOD INSURANCE RATE MAP DOUGLAS COUNTY, NEBRASKA And Incorporated Areas

PANEL **212** OF **360** 

Panel Contains:

COMMUNITY OMAHA, CITY OF

NUMBER PANEL SUFFIX 315274 0212