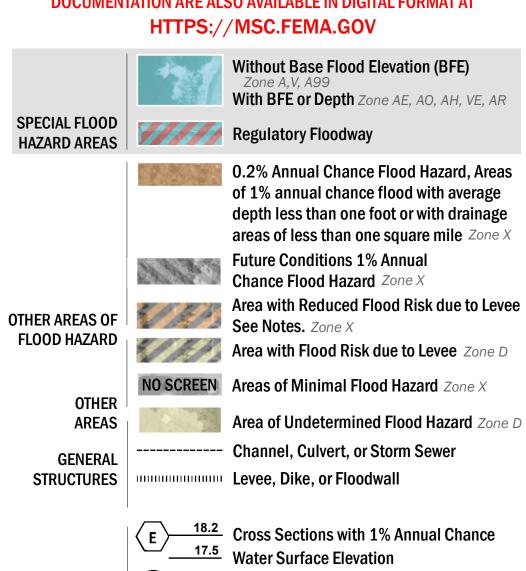

— - Profile Baseline

**Coastal Transect Baseline** 

Hydrographic Feature

**Jurisdiction Boundary** 

----- 513 ---- Base Flood Elevation Line (BFE)

**Limit of Study** 

OTHER

**FEATURES** 