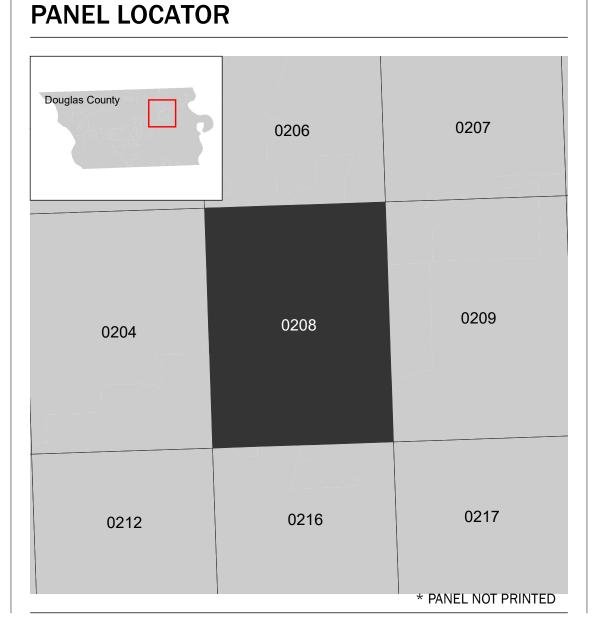

PANEL 208 OF 360

Panel Contains:

COMMUNITY OMAHA, CITY OF

PANEL SUFFIX NUMBER 315274 0208

> **PRELIMINARY** 2/17/2021

> > **VERSION NUMBER** 2.5.3.6 **MAP NUMBER** 31055C0208J MAP REVISED