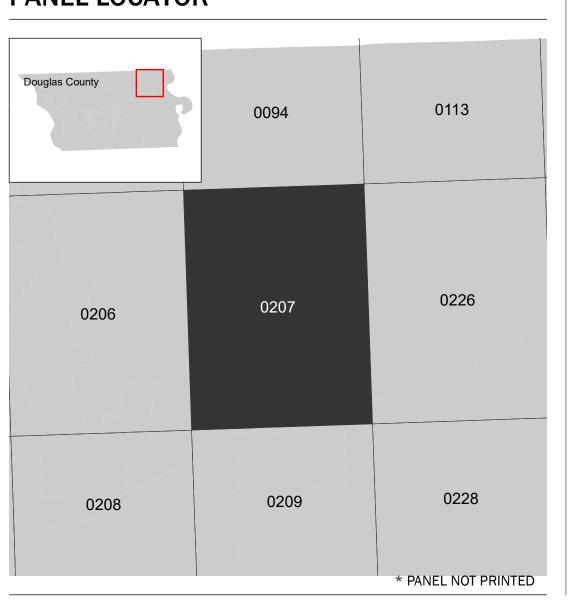

## PANEL LOCATOR

National Flood Insurance Program FLOOD INSURANCE RATE MAP DOUGLAS COUNTY, NEBRASKA
And Incorporated Areas PANEL 207 OF 360 Panel Contains: COMMUNITY NUMBER OMAHA, CITY OF 315274

5 ZONE X