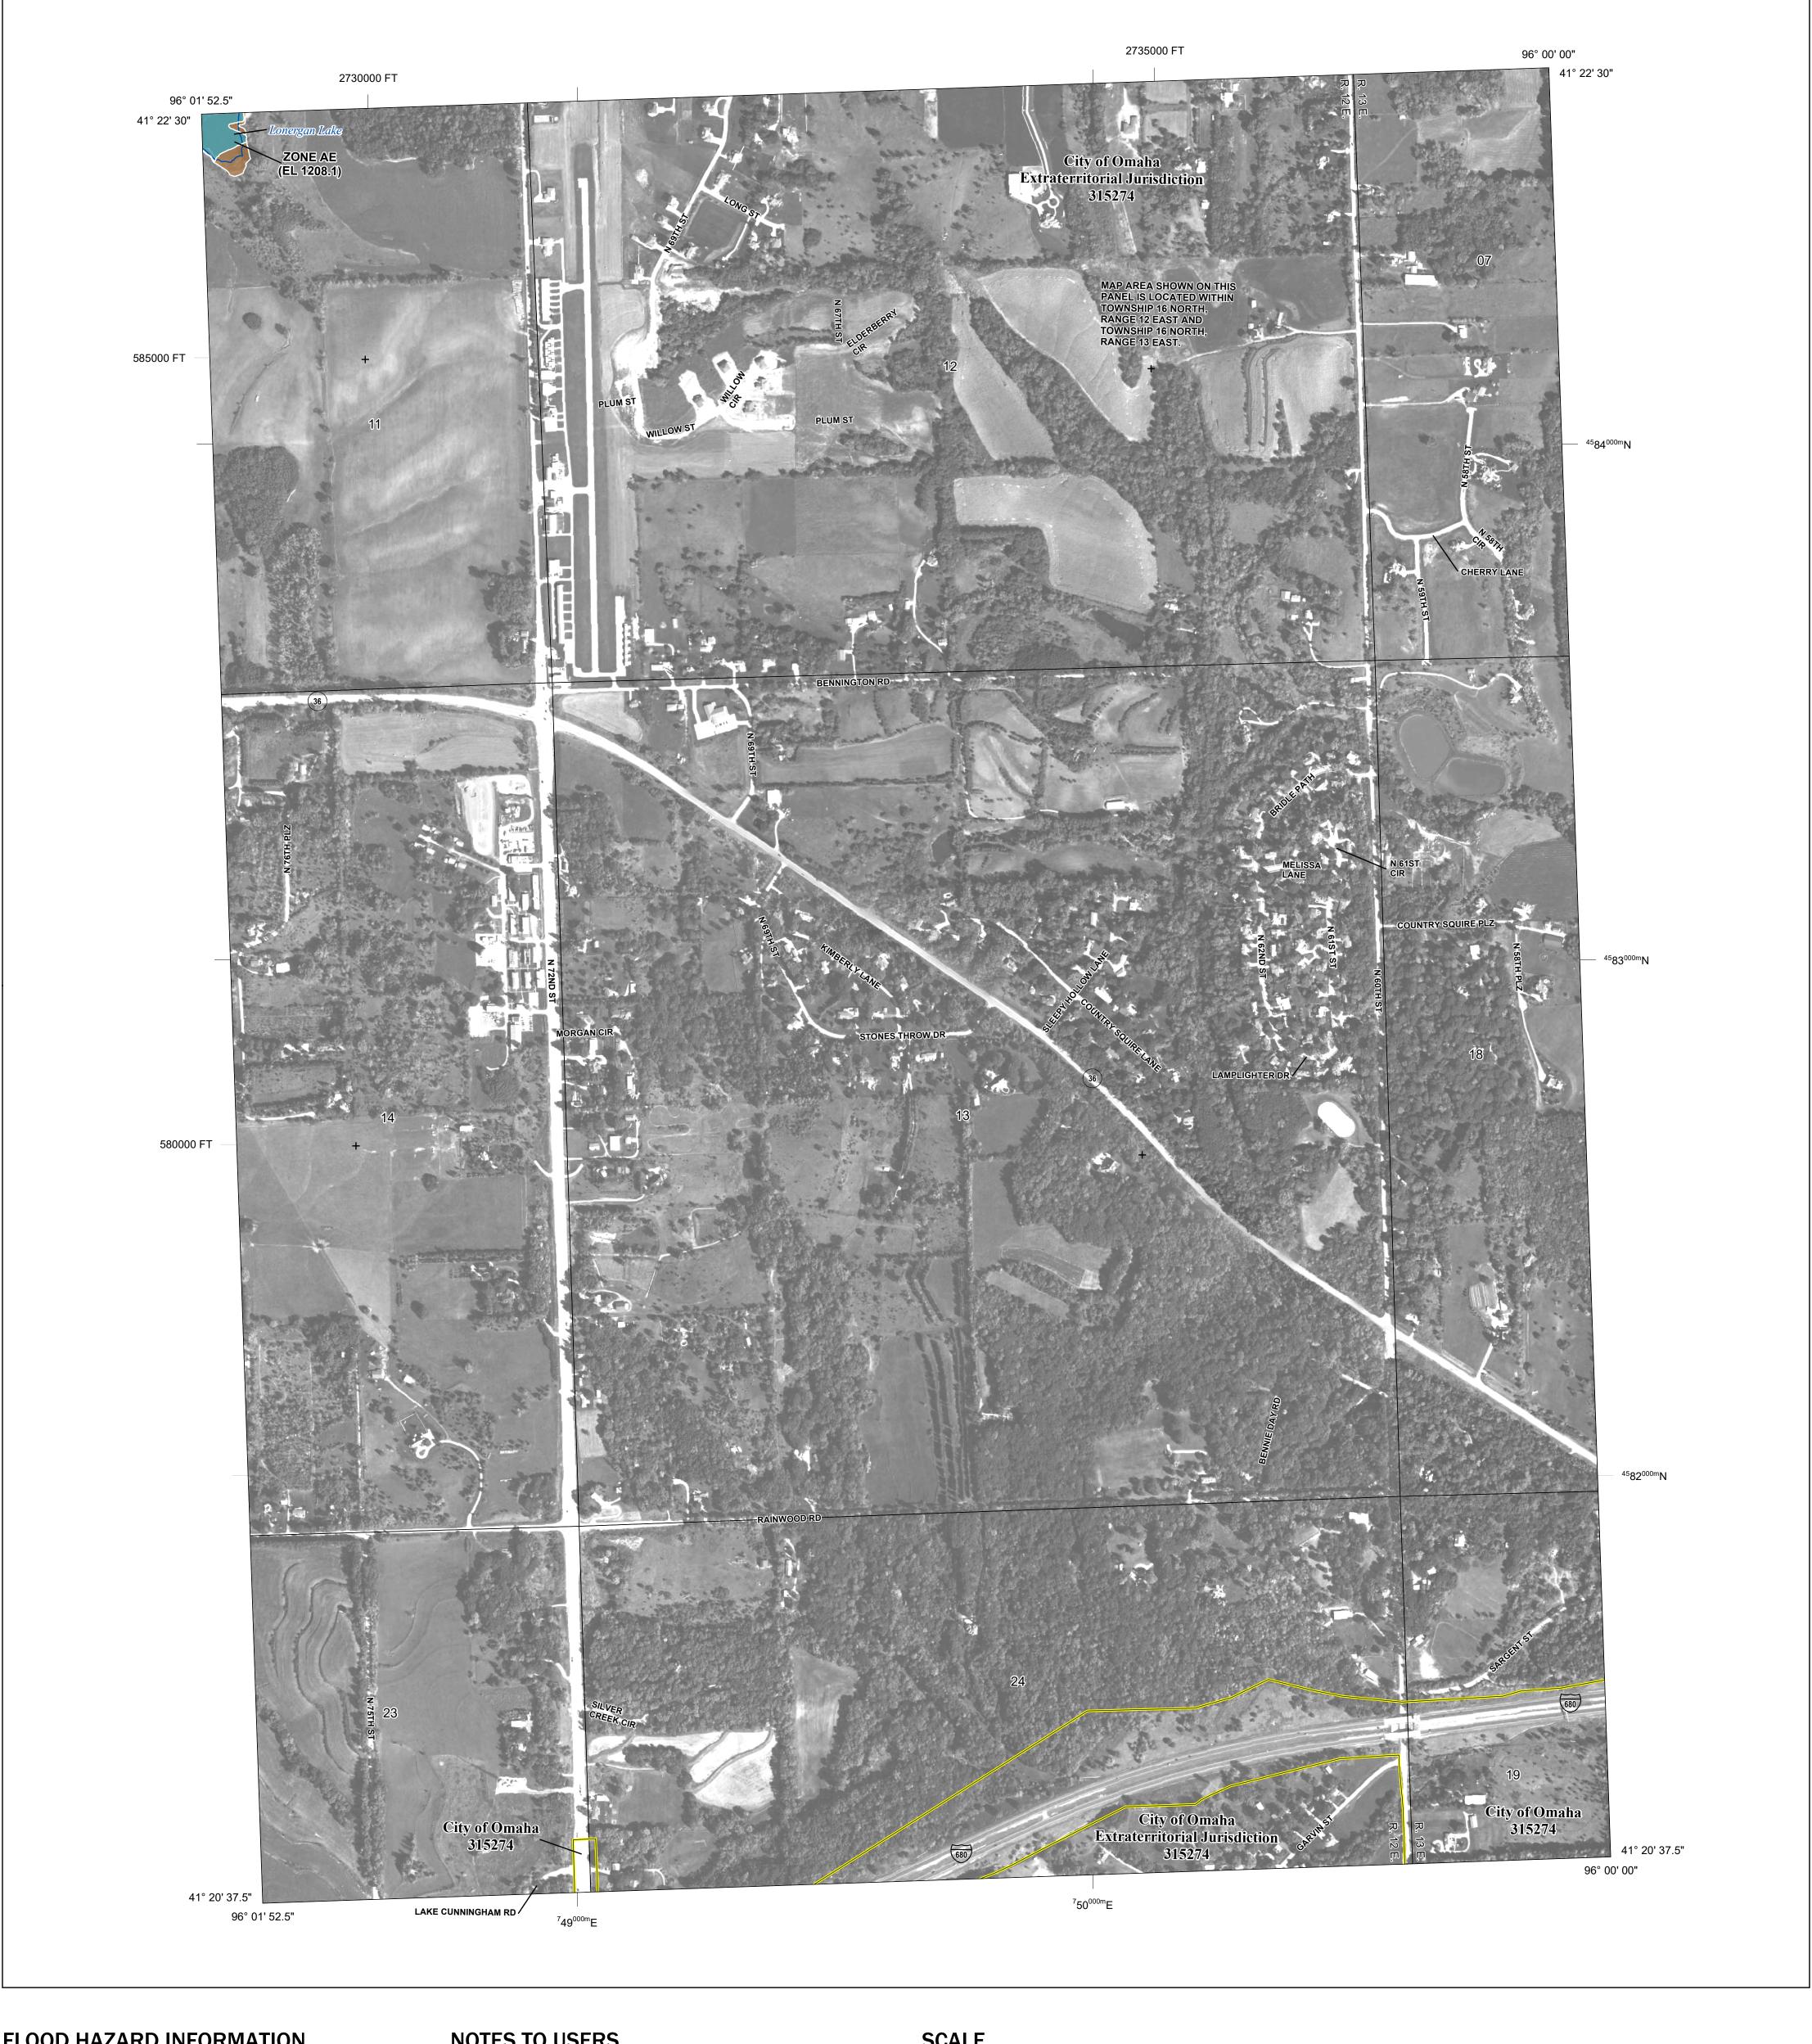

## FLOOD HAZARD INFORMATION

SEE FIS REPORT FOR DETAILED LEGEND AND INDEX MAP FOR FIRM PANEL LAYOUT THE INFORMATION DEPICTED ON THIS MAP AND SUPPORTING **DOCUMENTATION ARE ALSO AVAILABLE IN DIGITAL FORMAT AT** 

## **NOTES TO USERS**

photography dated 2014.

For information and questions about this Flood Insurance Rate Map (FIRM), available products associated with this FIRM, including historic versions, the current map date for each FIRM panel, how to order products, or the National Flood Insurance Program (NFIP) in general, please call the FEMA Map Information eXchange at 1-877-FEMA-MAP (1-877-336-2627) or visit the FEMA Flood Map Service Center website at https://msc.fema.gov. Available products may include previously issued Letters of Map Change, a Flood Insurance Study Report, and/or digital versions of this map. Many of these products can be ordered or obtained directly from the website.

Communities annexing land on adjacent FIRM panels must obtain a current copy of the adjacent panel as well as the current FIRM Index. These may be ordered directly from the Flood Map Service Center at the number listed

For community and countywide map dates refer to the Flood Insurance Study Report for this jurisdiction. To determine if flood insurance is available in this community, contact your Insurance agent or call the National

Flood Insurance Program at 1-800-638-6620. Base map information shown on this FIRM was provided in digital format by the Nebraska Department of Natural Resources. This information was derived from digital orthophotography at a 1-meter resolution from