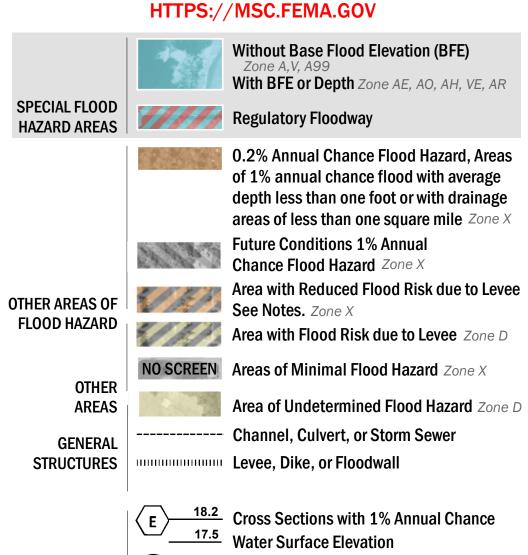

## FLOOD HAZARD INFORMATION

SEE FIS REPORT FOR DETAILED LEGEND AND INDEX MAP FOR FIRM PANEL LAYOUT THE INFORMATION DEPICTED ON THIS MAP AND SUPPORTING **DOCUMENTATION ARE ALSO AVAILABLE IN DIGITAL FORMAT AT** 

**Coastal Transect** 

--------- Profile Baseline

OTHER

**FEATURES** 

**Coastal Transect Baseline** 

- Hydrographic Feature

**Jurisdiction Boundary** 

**Base Flood Elevation Line (BFE)** 

**Limit of Study** 