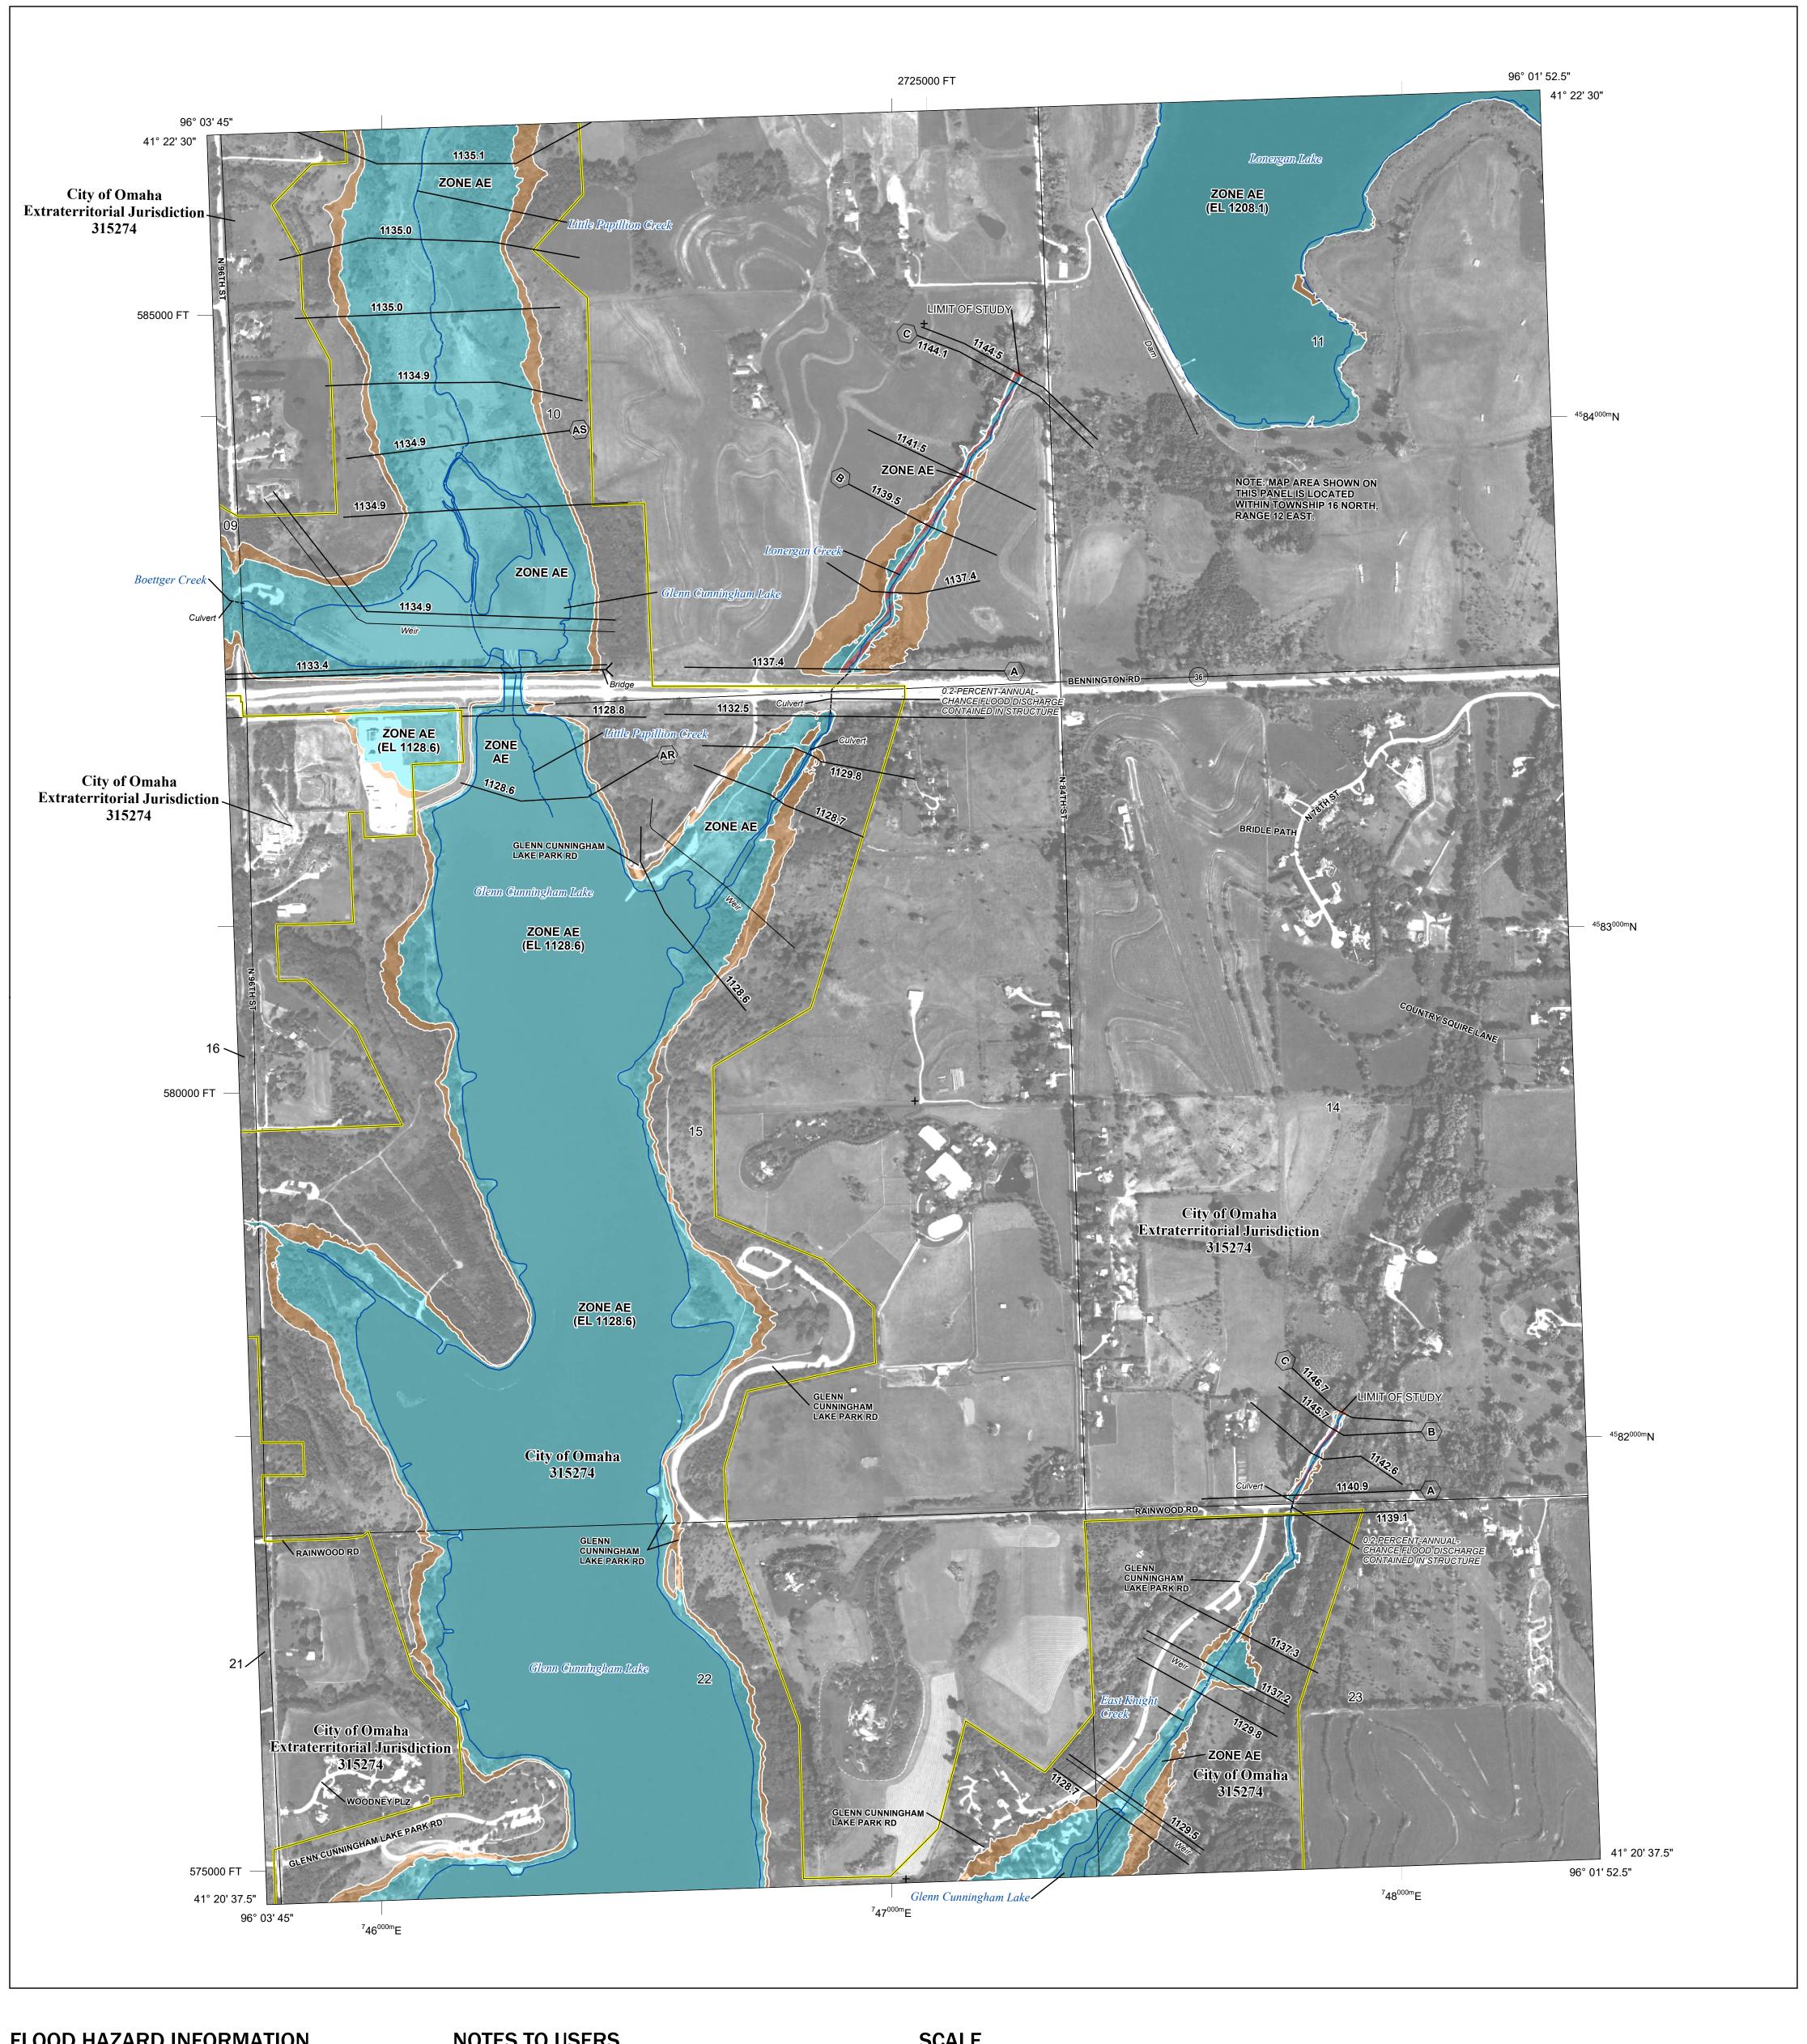

## FLOOD HAZARD INFORMATION

SEE FIS REPORT FOR DETAILED LEGEND AND INDEX MAP FOR FIRM PANEL LAYOUT THE INFORMATION DEPICTED ON THIS MAP AND SUPPORTING **DOCUMENTATION ARE ALSO AVAILABLE IN DIGITAL FORMAT AT** 

Base map information shown on this FIRM was provided in digital format by the Nebraska Department of Natural Resources. This information was derived from digital orthophotography at a 1-meter resolution from photography dated 2014.