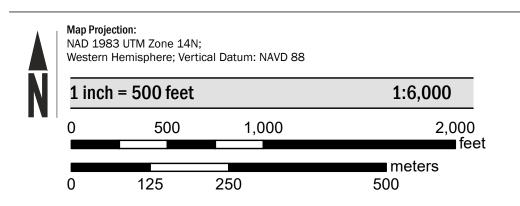

these products can be ordered or obtained directly from the website.

Communities annexing land on adjacent FIRM panels must obtain a current copy of the adjacent panel as well as the current FIRM Index. These may be ordered directly from the Flood Map Service Center at the number listed

For community and countywide map dates refer to the Flood Insurance Study Report for this jurisdiction. To determine if flood insurance is available in this community, contact your Insurance agent or call the National Flood Insurance Program at 1-800-638-6620.

Base map information shown on this FIRM was provided in digital format by the Nebraska Department of Natural Resources. This information was derived from digital orthophotography at a 1-meter resolution from photography dated 2014.

## **SCALE**



## **PANEL LOCATOR**



National Flood Insurance Program S ZONE X

NATIONAL FLOOD INSURANCE PROGRAM

DOUGLAS COUNTY, NEBRASKA And Incorporated Areas

FLOOD INSURANCE RATE MAP



Panel Contains:

COMMUNITY NUMBER OMAHA, CITY OF 315274

0206

PANEL SUFFIX

**PRELIMINARY** 2/17/2021

> **VERSION NUMBER** 2.5.3.6 **MAP NUMBER** 31055C0206J MAP REVISED