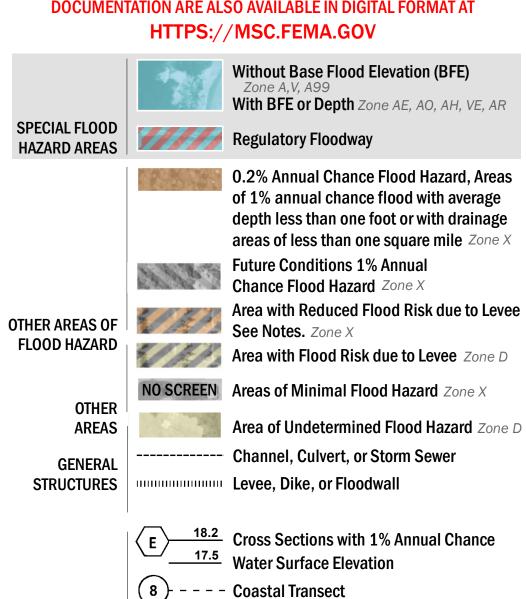

## FLOOD HAZARD INFORMATION

SEE FIS REPORT FOR DETAILED LEGEND AND INDEX MAP FOR FIRM PANEL LAYOUT THE INFORMATION DEPICTED ON THIS MAP AND SUPPORTING **DOCUMENTATION ARE ALSO AVAILABLE IN DIGITAL FORMAT AT** 

**Coastal Transect Baseline** 

Hydrographic Feature

**Jurisdiction Boundary** 

----- 513 ---- Base Flood Elevation Line (BFE)

**Limit of Study** 

OTHER

**FEATURES** 

— - Profile Baseline