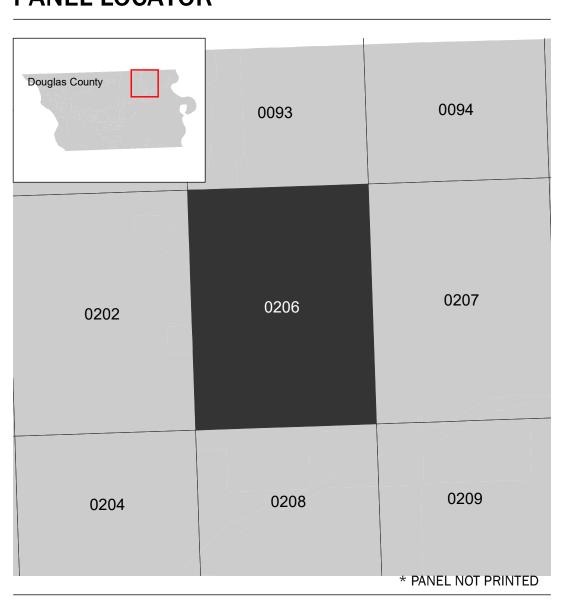

## **PANEL LOCATOR**

National Flood Insurance Program S ZONE X

NATIONAL FLOOD INSURANCE PROGRAM

DOUGLAS COUNTY, NEBRASKA And Incorporated Areas

FLOOD INSURANCE RATE MAP

Panel Contains:

COMMUNITY NUMBER OMAHA, CITY OF 315274

0206

PANEL SUFFIX

**PRELIMINARY** 2/17/2021

> **VERSION NUMBER** 2.5.3.6 **MAP NUMBER** 31055C0206J MAP REVISED