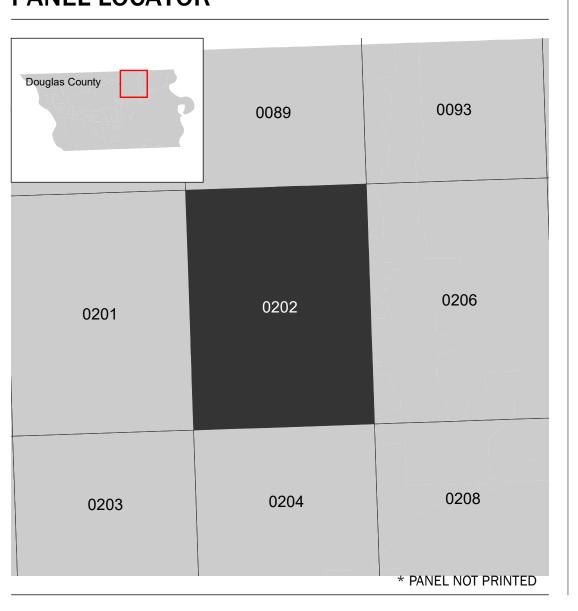

## PANEL LOCATOR

National Flood Insurance Program S ZONE X

NATIONAL FLOOD INSURANCE PROGRAM

DOUGLAS COUNTY, NEBRASKA
And Incorporated Areas

FLOOD INSURANCE RATE MAP

PANEL 202 OF 360

Panel Contains:

COMMUNITY NUMBER PANEL SUFFIX OMAHA, CITY OF 315274 0202