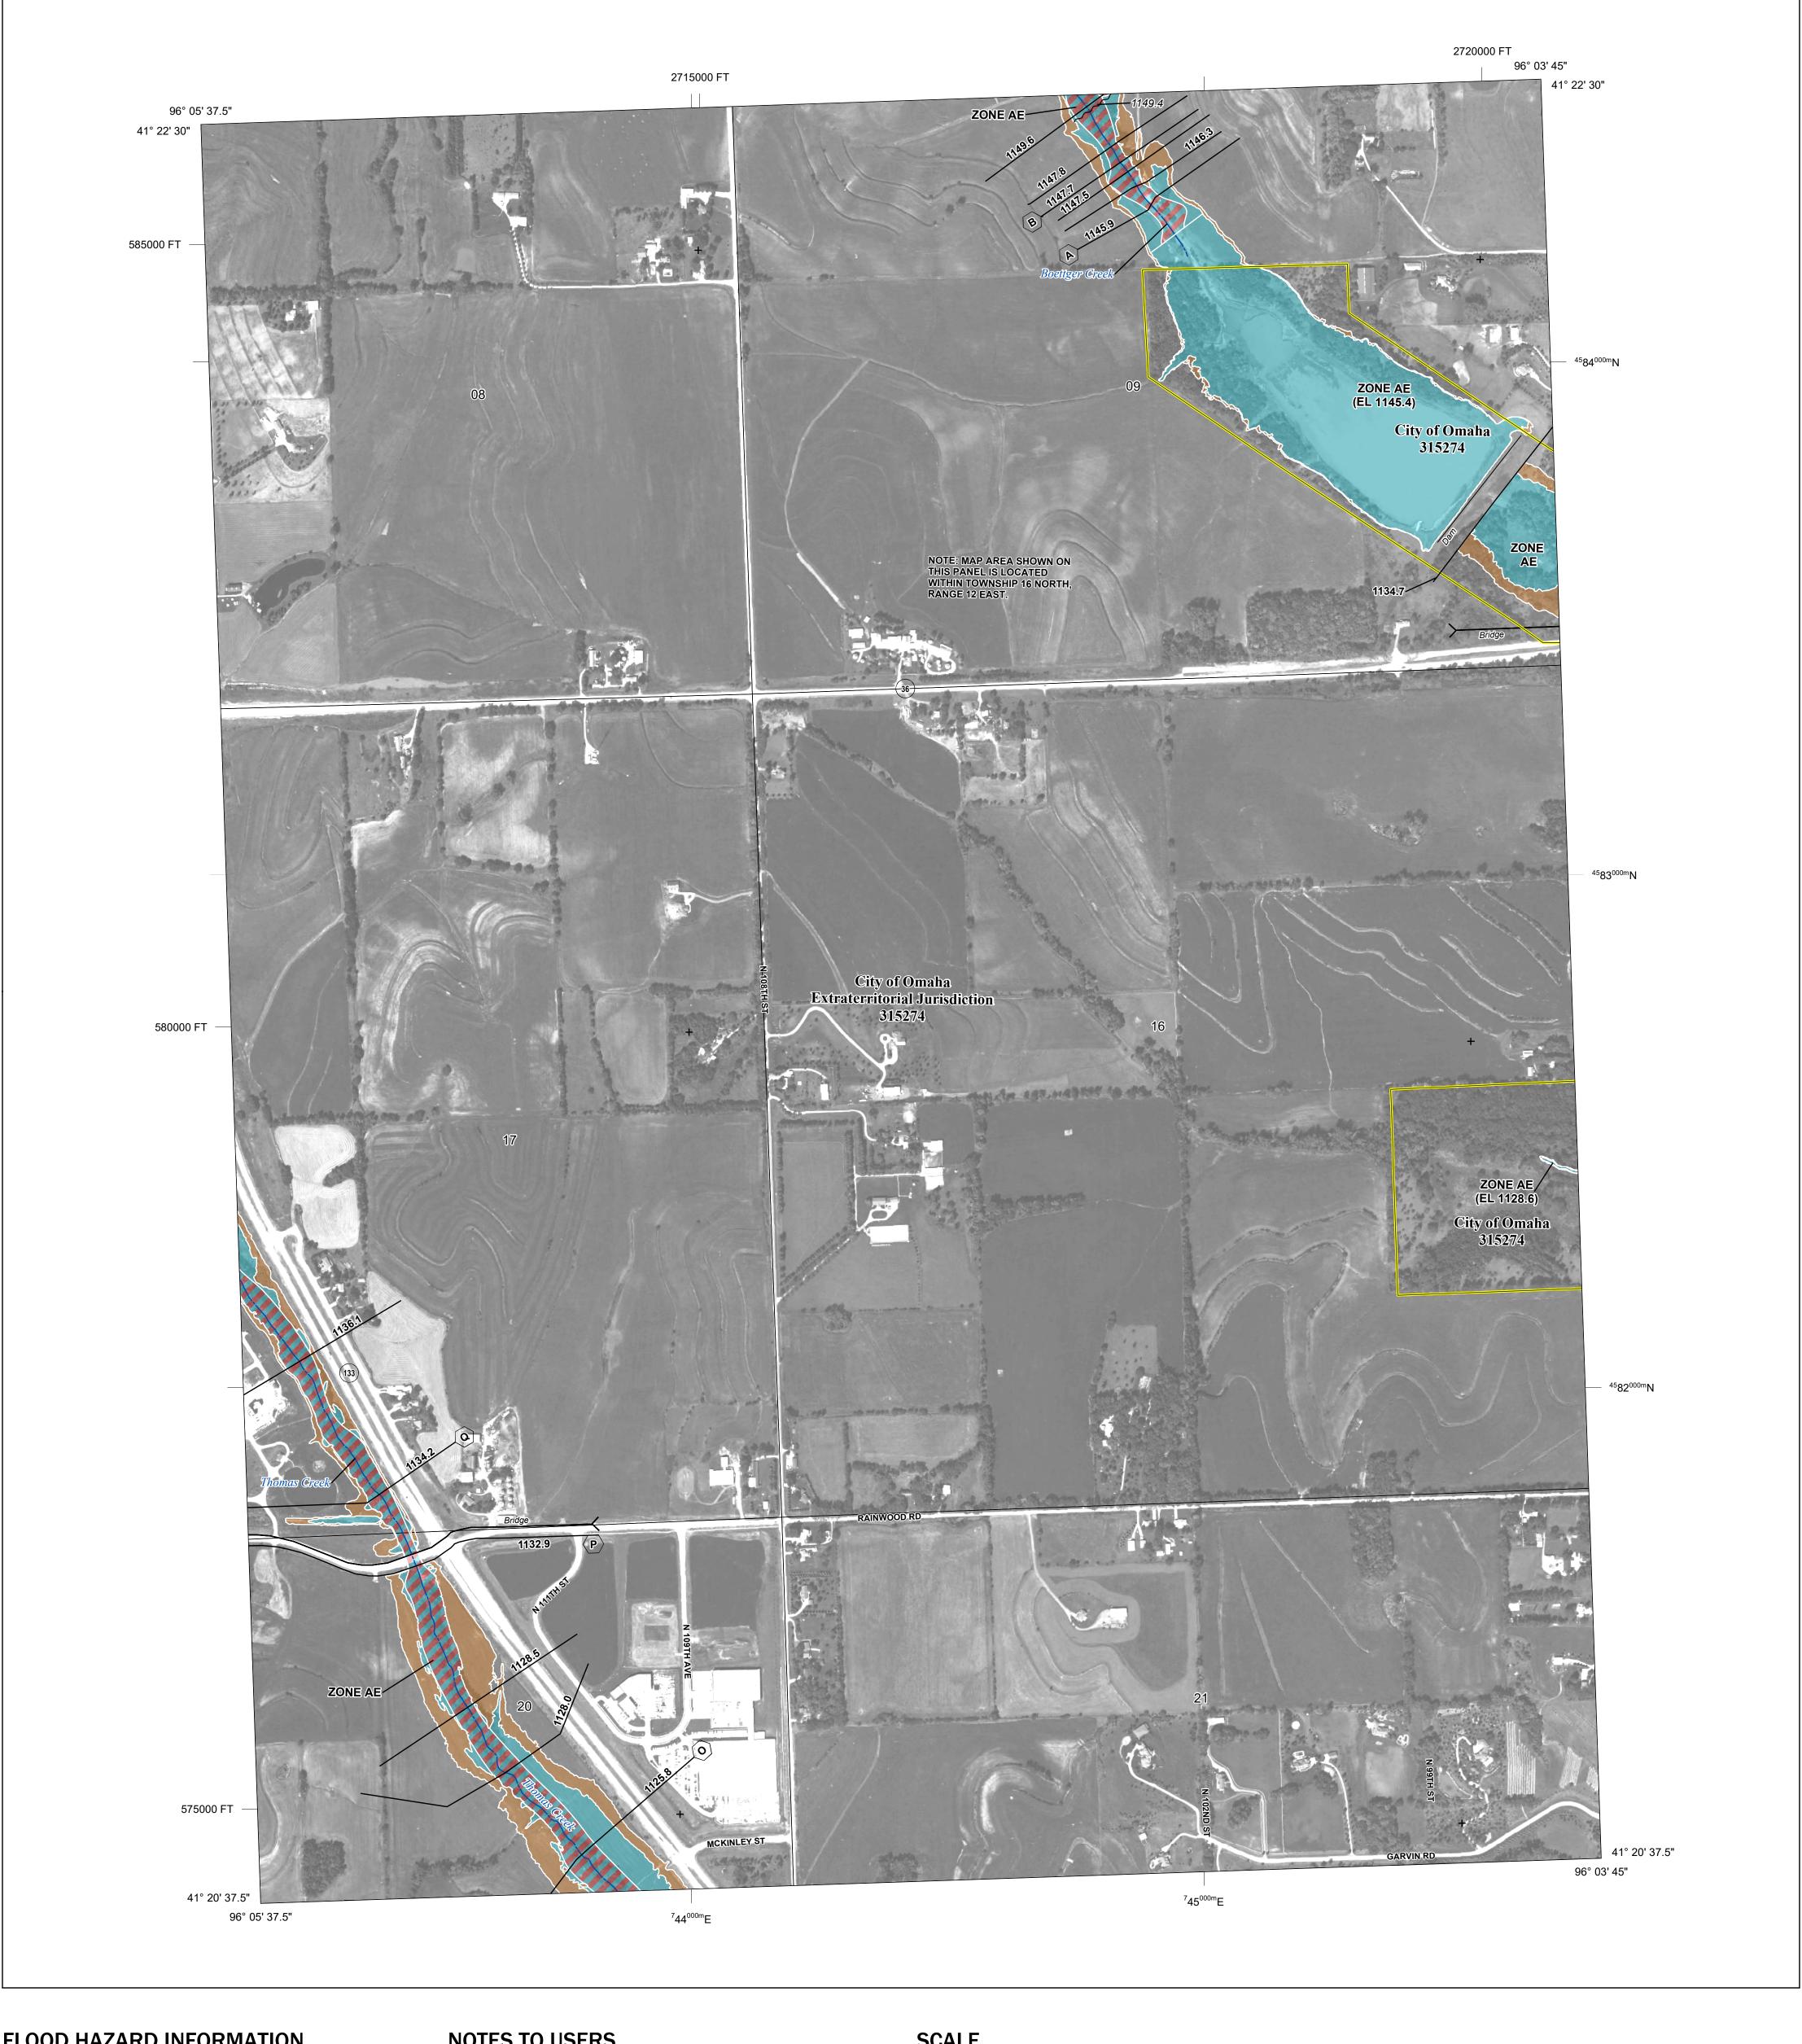

## FLOOD HAZARD INFORMATION

SEE FIS REPORT FOR DETAILED LEGEND AND INDEX MAP FOR FIRM PANEL LAYOUT THE INFORMATION DEPICTED ON THIS MAP AND SUPPORTING DOCUMENTATION ARE ALSO AVAILABLE IN DIGITAL FORMAT AT

Base map information shown on this FIRM was provided in digital format by the Nebraska Department of Natural Resources. This information was derived from digital orthophotography at a 1-meter resolution from photography dated 2014.