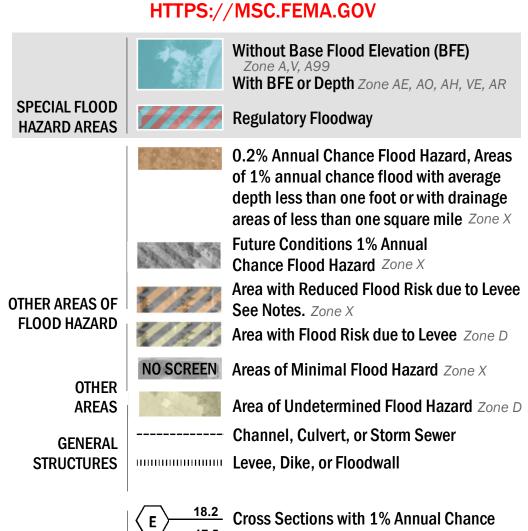

## FLOOD HAZARD INFORMATION

SEE FIS REPORT FOR DETAILED LEGEND AND INDEX MAP FOR FIRM PANEL LAYOUT THE INFORMATION DEPICTED ON THIS MAP AND SUPPORTING DOCUMENTATION ARE ALSO AVAILABLE IN DIGITAL FORMAT AT

17.5 Water Surface Elevation

**Coastal Transect** 

--------- Profile Baseline

OTHER

**FEATURES** 

**Coastal Transect Baseline** 

Hydrographic Feature

**Jurisdiction Boundary** 

**Base Flood Elevation Line (BFE)** 

**Limit of Study** 