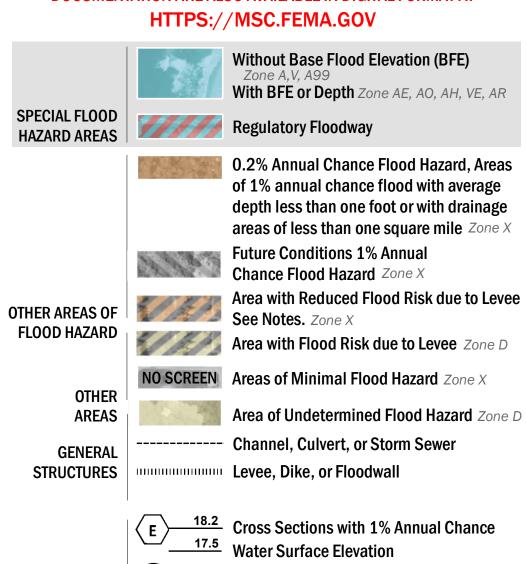

SEE FIS REPORT FOR DETAILED LEGEND AND INDEX MAP FOR FIRM PANEL LAYOUT THE INFORMATION DEPICTED ON THIS MAP AND SUPPORTING DOCUMENTATION ARE ALSO AVAILABLE IN DIGITAL FORMAT AT

**Coastal Transect** 

— - Profile Baseline

**Coastal Transect Baseline** 

Hydrographic Feature

**Jurisdiction Boundary** 

----- 513 ---- Base Flood Elevation Line (BFE)

**Limit of Study** 

OTHER

**FEATURES** 

For information and questions about this Flood Insurance Rate Map (FIRM), available products associated with this FIRM, including historic versions, the current map date for each FIRM panel, how to order products, or the National Flood Insurance Program (NFIP) in general, please call the FEMA Map Information eXchange at 1-877-FEMA-MAP (1-877-336-2627) or visit the FEMA Flood Map Service Center website at https://msc.fema.gov. Available products may include previously issued Letters of Map Change, a Flood Insurance Study Report, and/or digital versions of this map.