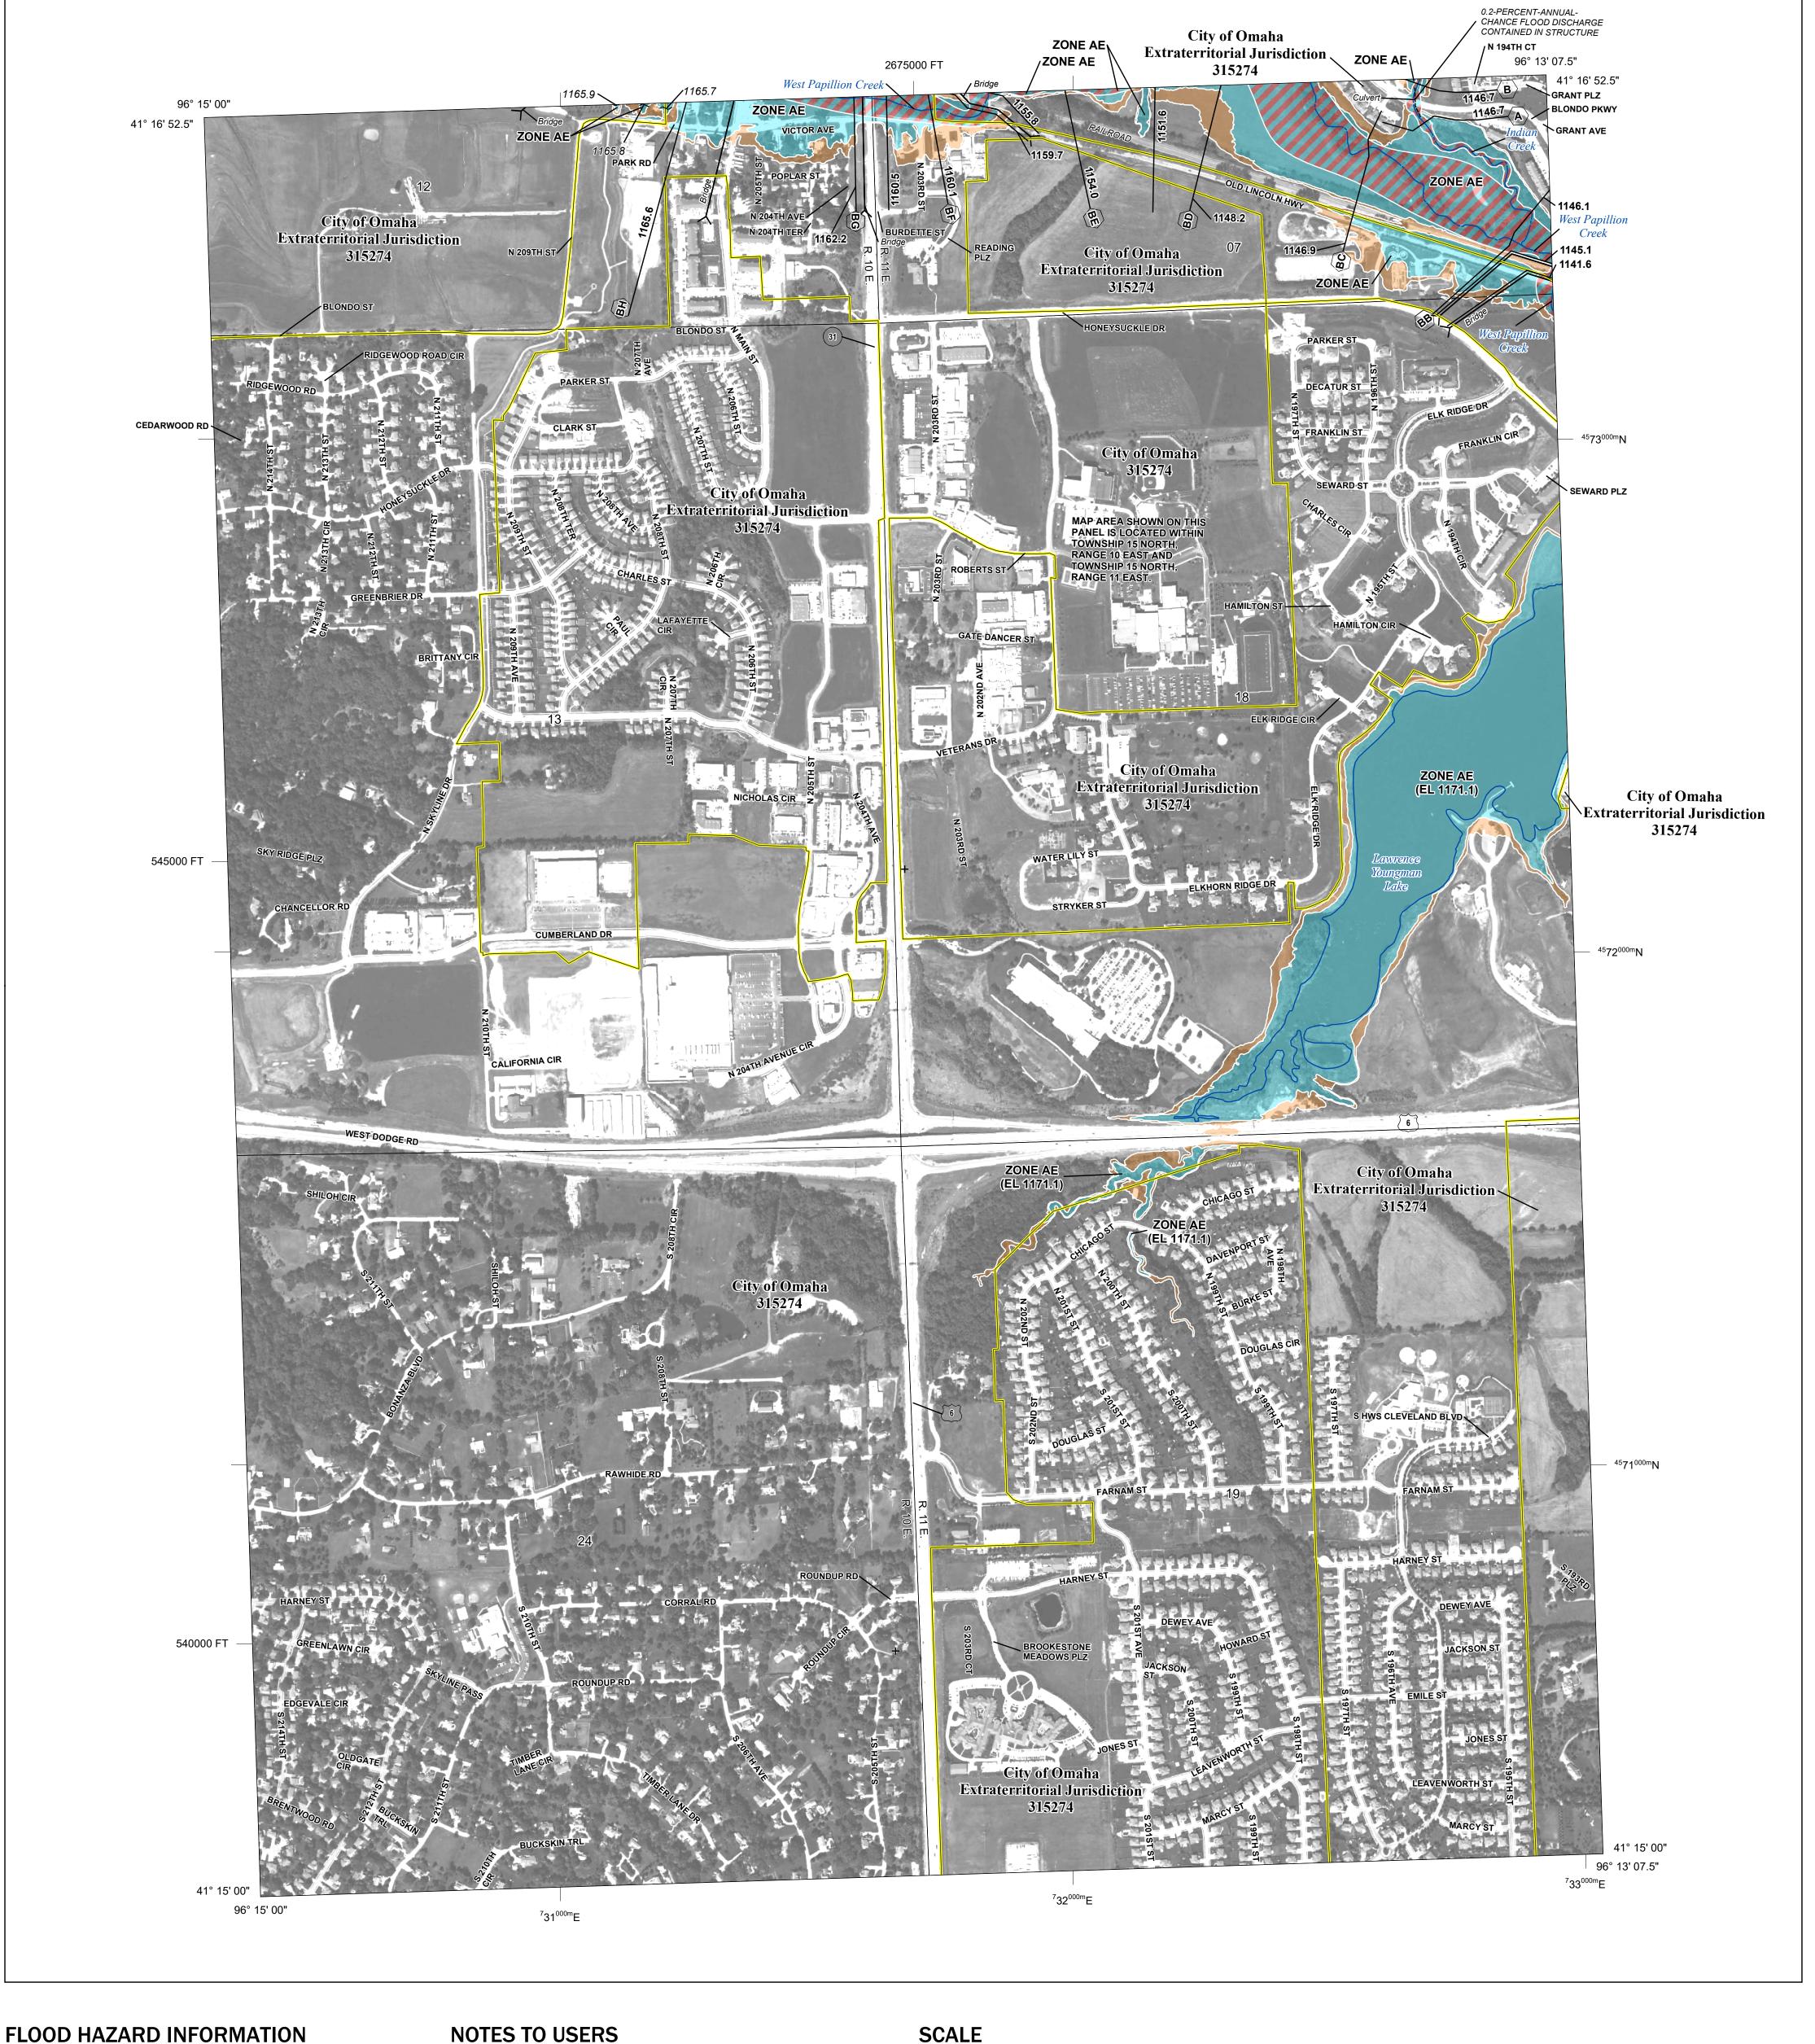

SEE FIS REPORT FOR DETAILED LEGEND AND INDEX MAP FOR FIRM PANEL LAYOUT THE INFORMATION DEPICTED ON THIS MAP AND SUPPORTING DOCUMENTATION ARE ALSO AVAILABLE IN DIGITAL FORMAT AT

**Coastal Transect** 

— - Profile Baseline

**Coastal Transect Baseline** 

Hydrographic Feature

**Jurisdiction Boundary** 

----- 513 ---- Base Flood Elevation Line (BFE)

**Limit of Study** 

OTHER

**FEATURES** 

For information and questions about this Flood Insurance Rate Map (FIRM), available products associated with this FIRM, including historic versions, the current map date for each FIRM panel, how to order products, or the National Flood Insurance Program (NFIP) in general, please call the FEMA Map Information eXchange at 1-877-FEMA-MAP (1-877-336-2627) or visit the FEMA Flood Map Service Center website at https://msc.fema.gov. Available products may include previously issued Letters of Map Change, a Flood Insurance Study Report, and/or digital versions of this map.

## PANEL LOCATOR

National Flood Insurance Program

NATIONAL FLOOD INSURANCE PROGRAM FLOOD INSURANCE RATE MAP

DOUGLAS COUNTY, NEBRASKA And Incorporated Areas

Panel Contains:

COMMUNITYNUMBERPANELSUFFIXOMAHA, CITY OF3152740188K

PRELIMINARY 2/17/2021

VERSION NUMBER
2.5.3.6

MAP NUMBER
31055C0188K

MAP REVISED