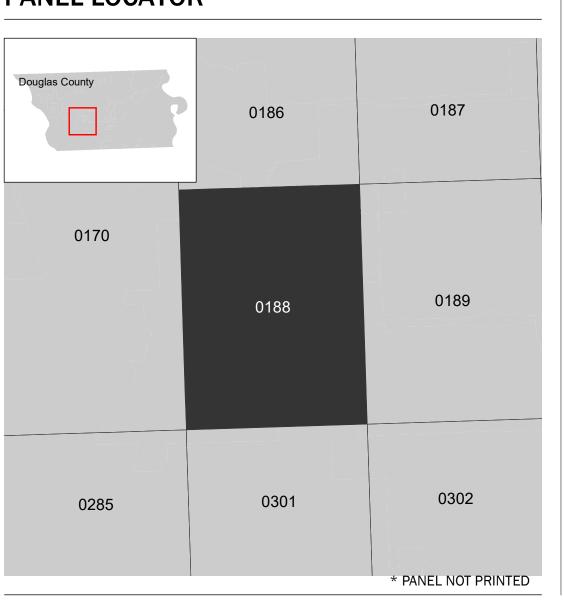

## PANEL LOCATOR

National Flood Insurance Program

NATIONAL FLOOD INSURANCE PROGRAM FLOOD INSURANCE RATE MAP

DOUGLAS COUNTY, NEBRASKA And Incorporated Areas

Panel Contains:

COMMUNITYNUMBERPANELSUFFIXOMAHA, CITY OF3152740188K