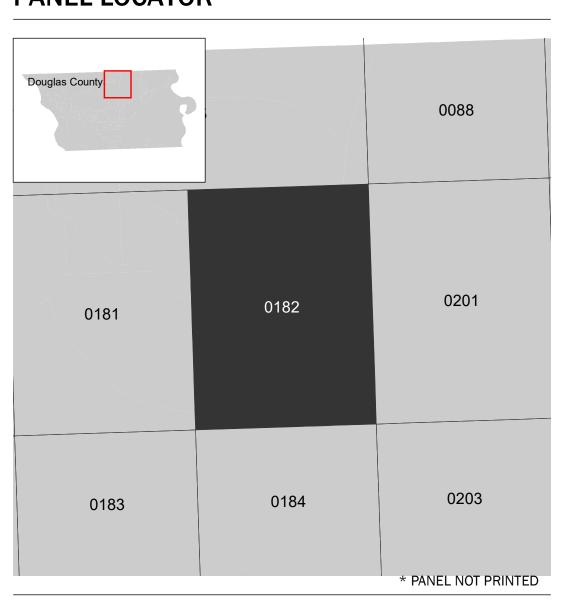

## **PANEL LOCATOR**

National Flood Insurance Program S ZONE X

NATIONAL FLOOD INSURANCE PROGRAM

FLOOD INSURANCE RATE MAP DOUGLAS COUNTY, NEBRASKA And Incorporated Areas

Panel Contains:

COMMUNITY NUMBER PANEL SUFFIX BENNINGTON, CITY OF 310074 0182 OMAHA, CITY OF 315274 0182