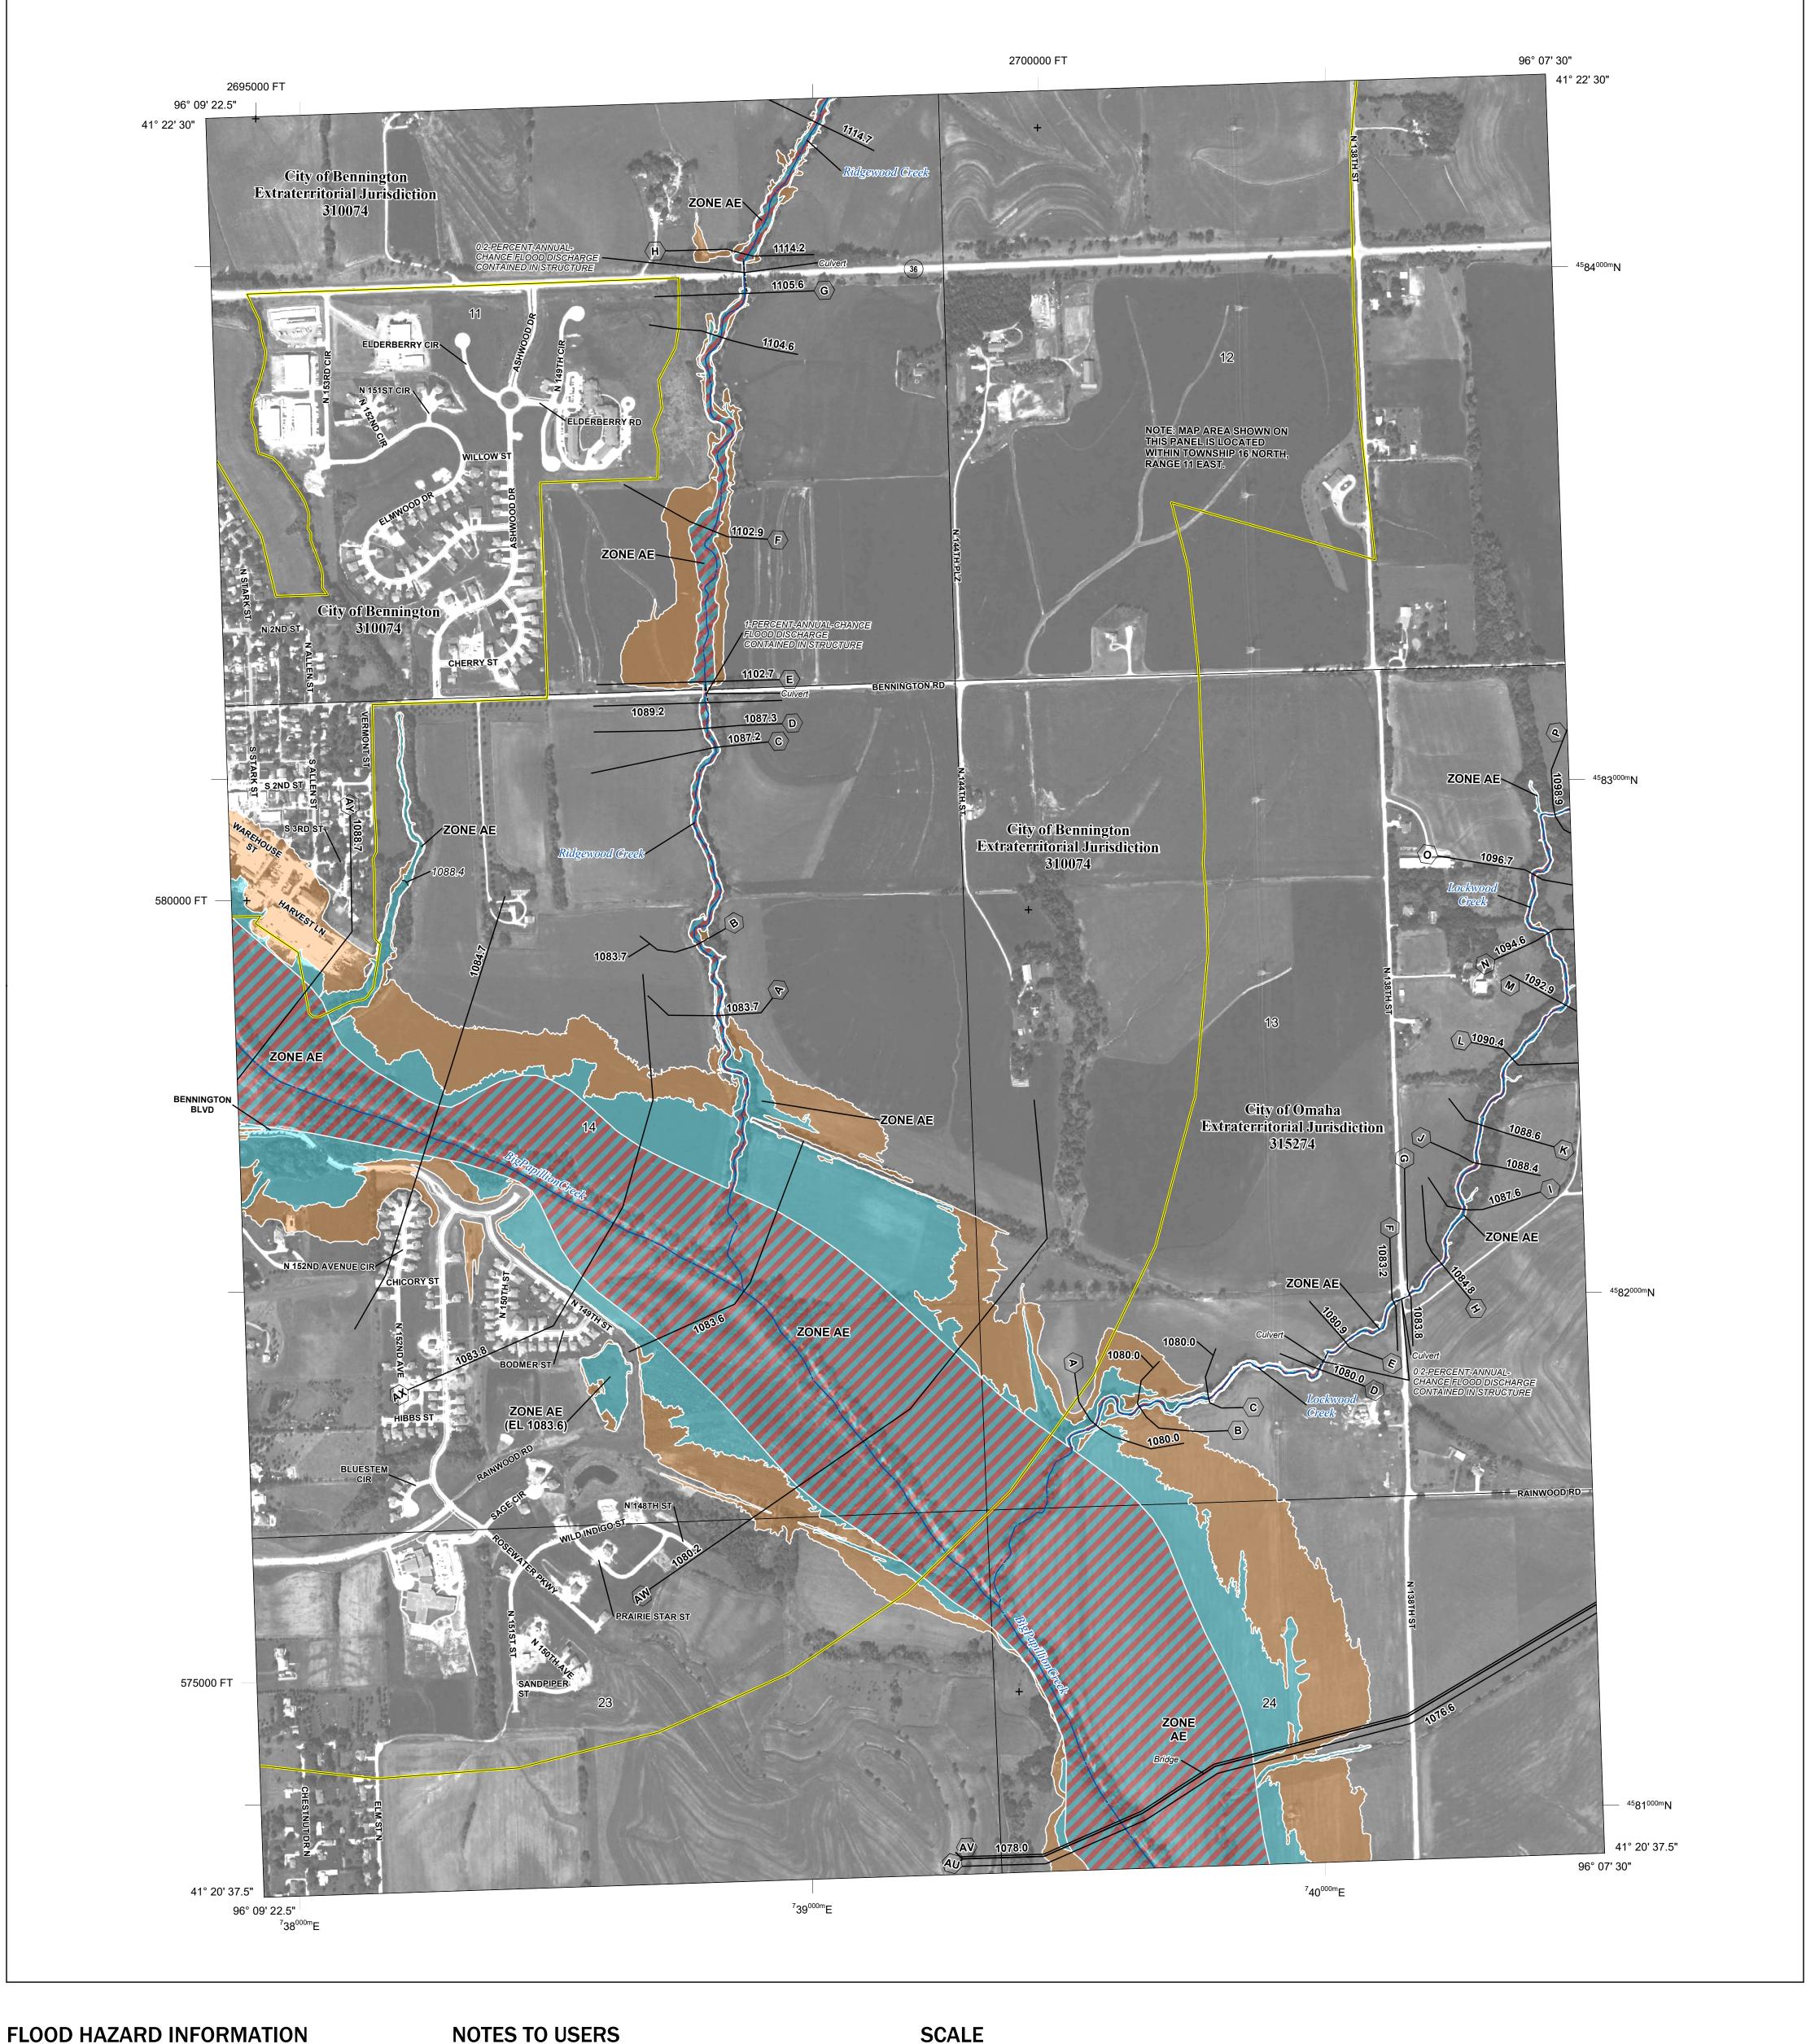

## **PANEL LOCATOR**

National Flood Insurance Program S ZONE X

NATIONAL FLOOD INSURANCE PROGRAM

FLOOD INSURANCE RATE MAP DOUGLAS COUNTY, NEBRASKA And Incorporated Areas

Panel Contains:

COMMUNITY NUMBER PANEL SUFFIX BENNINGTON, CITY OF 310074 0182 OMAHA, CITY OF 315274 0182