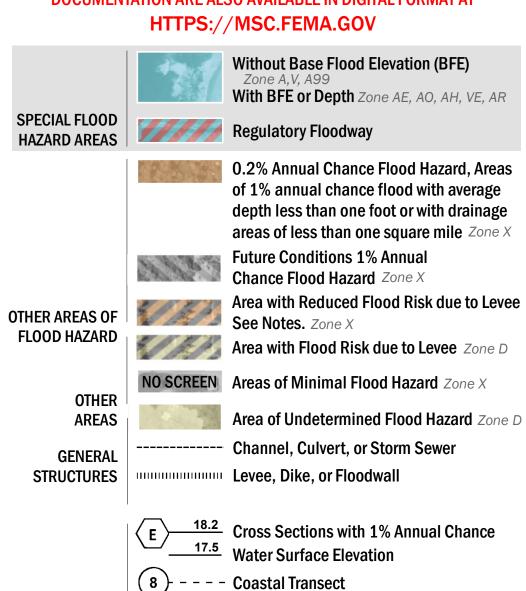

SEE FIS REPORT FOR DETAILED LEGEND AND INDEX MAP FOR FIRM PANEL LAYOUT THE INFORMATION DEPICTED ON THIS MAP AND SUPPORTING DOCUMENTATION ARE ALSO AVAILABLE IN DIGITAL FORMAT AT

**Coastal Transect Baseline** 