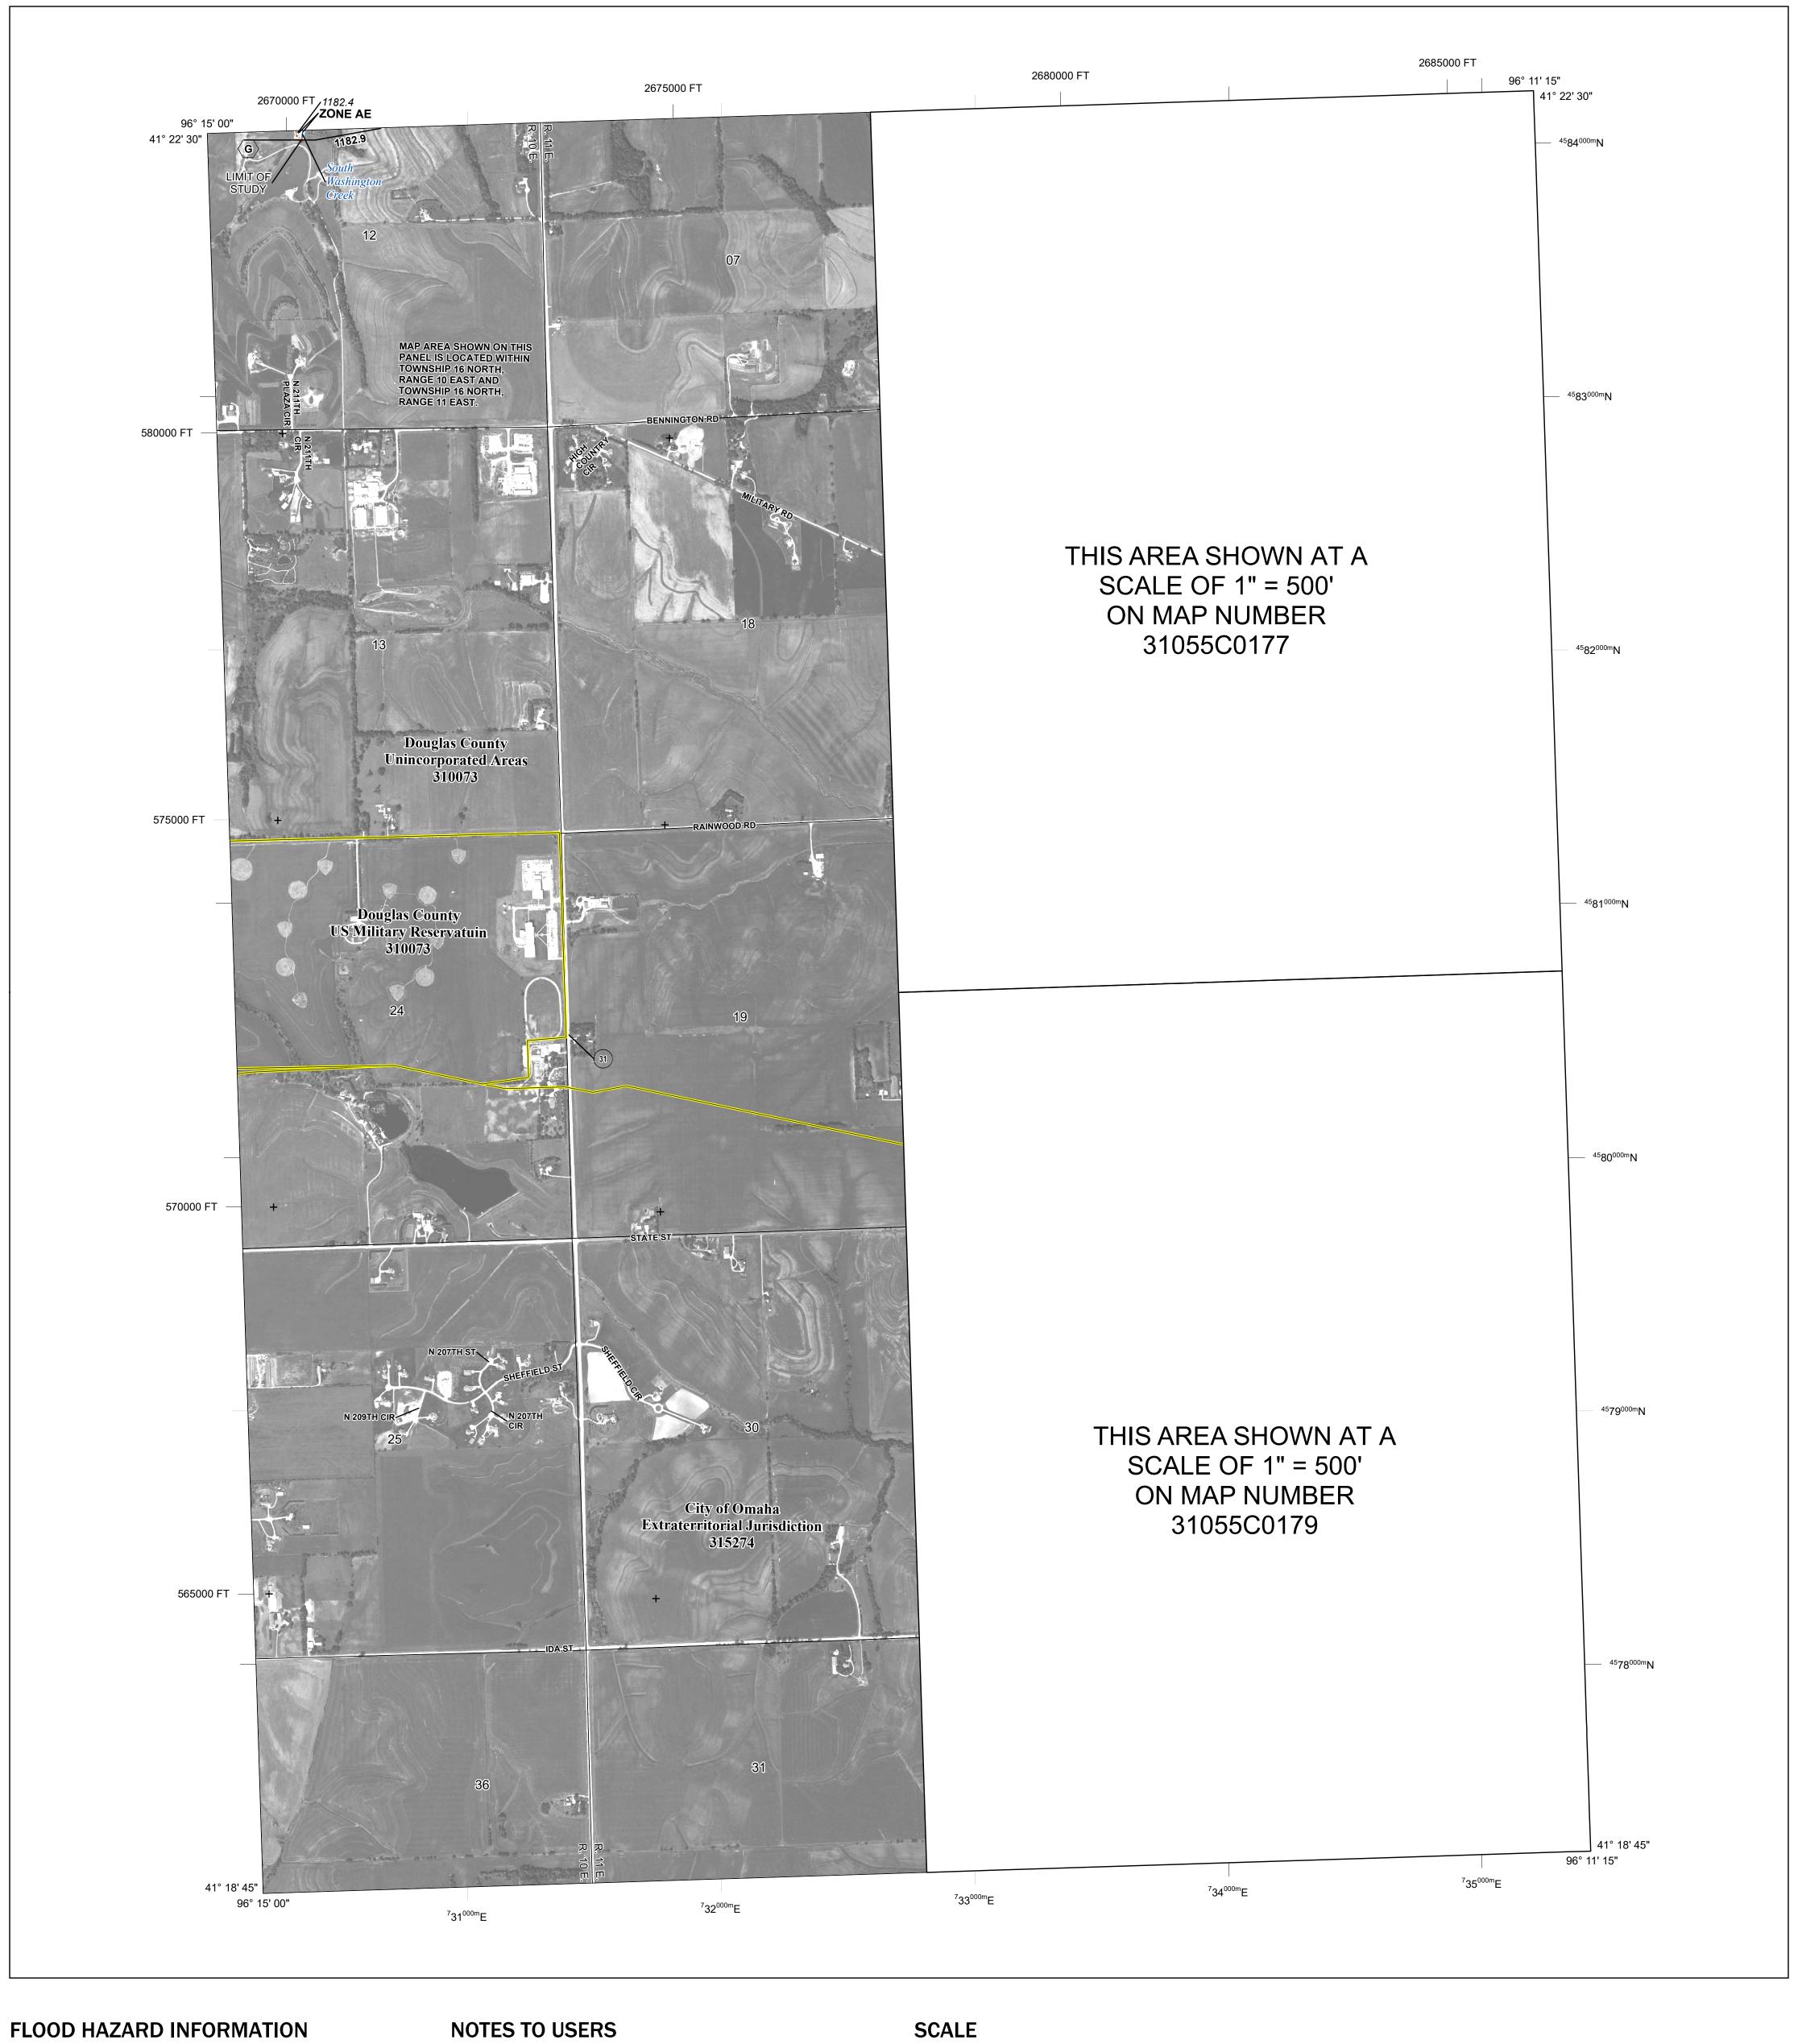

## **PANEL LOCATOR**

National Flood Insurance Program NATIONAL FLOOD INSURANCE PROGRAM FLOOD INSURANCE RATE MAP DOUGLAS COUNTY, NEBRASKA And Incorporated Areas PANEL 180 of 360

S ZONE X

Panel Contains: COMMUNITY NUMBER PANEL SUFFIX DOUGLAS COUNTY 310073 0180 OMAHA, CITY OF 315274 0180