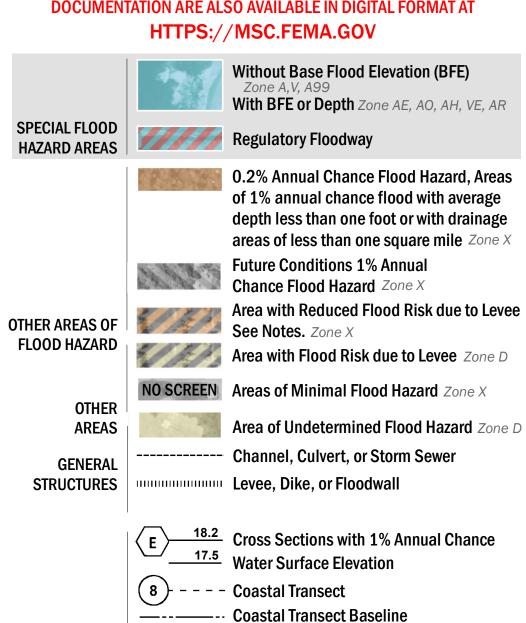

SEE FIS REPORT FOR DETAILED LEGEND AND INDEX MAP FOR FIRM PANEL LAYOUT THE INFORMATION DEPICTED ON THIS MAP AND SUPPORTING **DOCUMENTATION ARE ALSO AVAILABLE IN DIGITAL FORMAT AT** 

— - Profile Baseline

Hydrographic Feature

**Jurisdiction Boundary** 

----- 513 ---- Base Flood Elevation Line (BFE)

**Limit of Study** 

OTHER

**FEATURES** 

For information and questions about this Flood Insurance Rate Map (FIRM), available products associated with this FIRM, including historic versions, the current map date for each FIRM panel, how to order products, or the National Flood Insurance Program (NFIP) in general, please call the FEMA Map Information eXchange at 1-877-FEMA-MAP (1-877-336-2627) or visit the FEMA Flood Map Service Center website at https://msc.fema.gov. Available products may include previously issued Letters of Map Change, a Flood Insurance Study Report, and/or digital versions of this map.