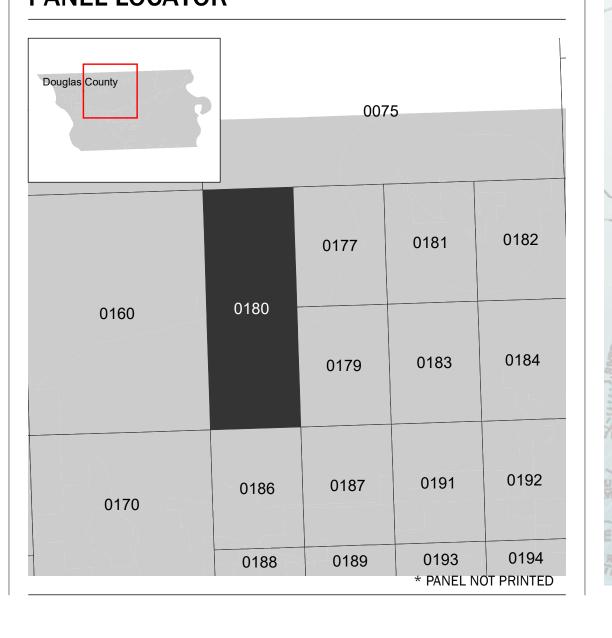

## **PANEL LOCATOR**

National Flood Insurance Program NATIONAL FLOOD INSURANCE PROGRAM FLOOD INSURANCE RATE MAP DOUGLAS COUNTY, NEBRASKA And Incorporated Areas PANEL 180 of 360

S ZONE X

Panel Contains: COMMUNITY NUMBER PANEL SUFFIX DOUGLAS COUNTY 310073 0180 OMAHA, CITY OF 315274 0180