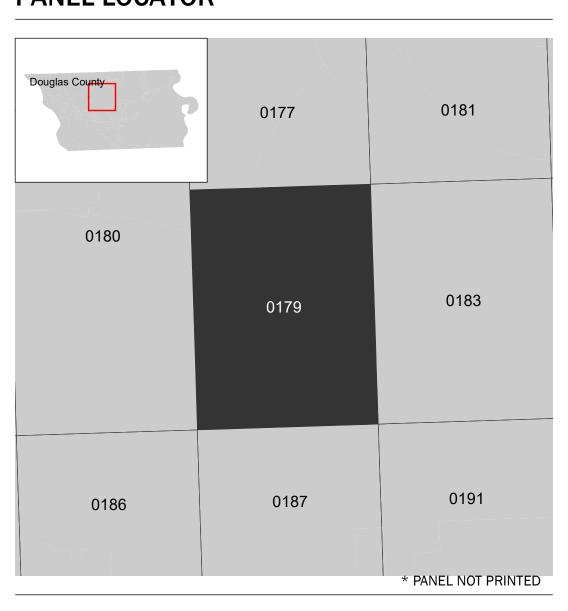

## PANEL LOCATOR

National Flood Insurance Program 5 ZONE X

NATIONAL FLOOD INSURANCE PROGRAM FLOOD INSURANCE RATE MAP

DOUGLAS COUNTY, NEBRASKA
And Incorporated Areas

Panel Contains:

COMMUNITY NUMBER PANEL SUFFIX DOUGLAS COUNTY 310073 0179 OMAHA, CITY OF 315274 0179