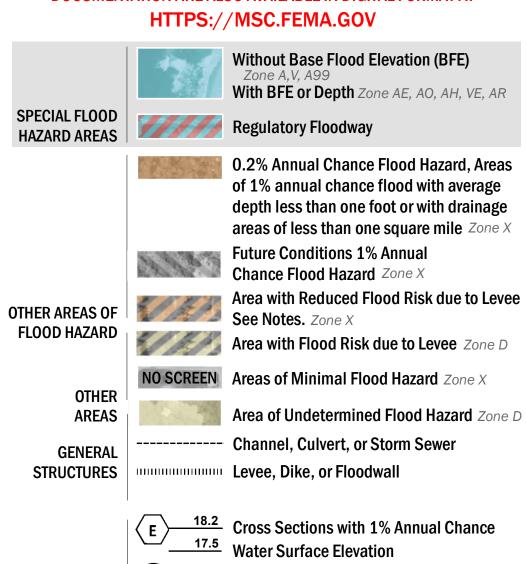

SEE FIS REPORT FOR DETAILED LEGEND AND INDEX MAP FOR FIRM PANEL LAYOUT THE INFORMATION DEPICTED ON THIS MAP AND SUPPORTING **DOCUMENTATION ARE ALSO AVAILABLE IN DIGITAL FORMAT AT** 

**Coastal Transect** 

--------- Profile Baseline

OTHER

**FEATURES** 

**Coastal Transect Baseline** 

Hydrographic Feature

**Jurisdiction Boundary** 

**Base Flood Elevation Line (BFE)** 

**Limit of Study** 