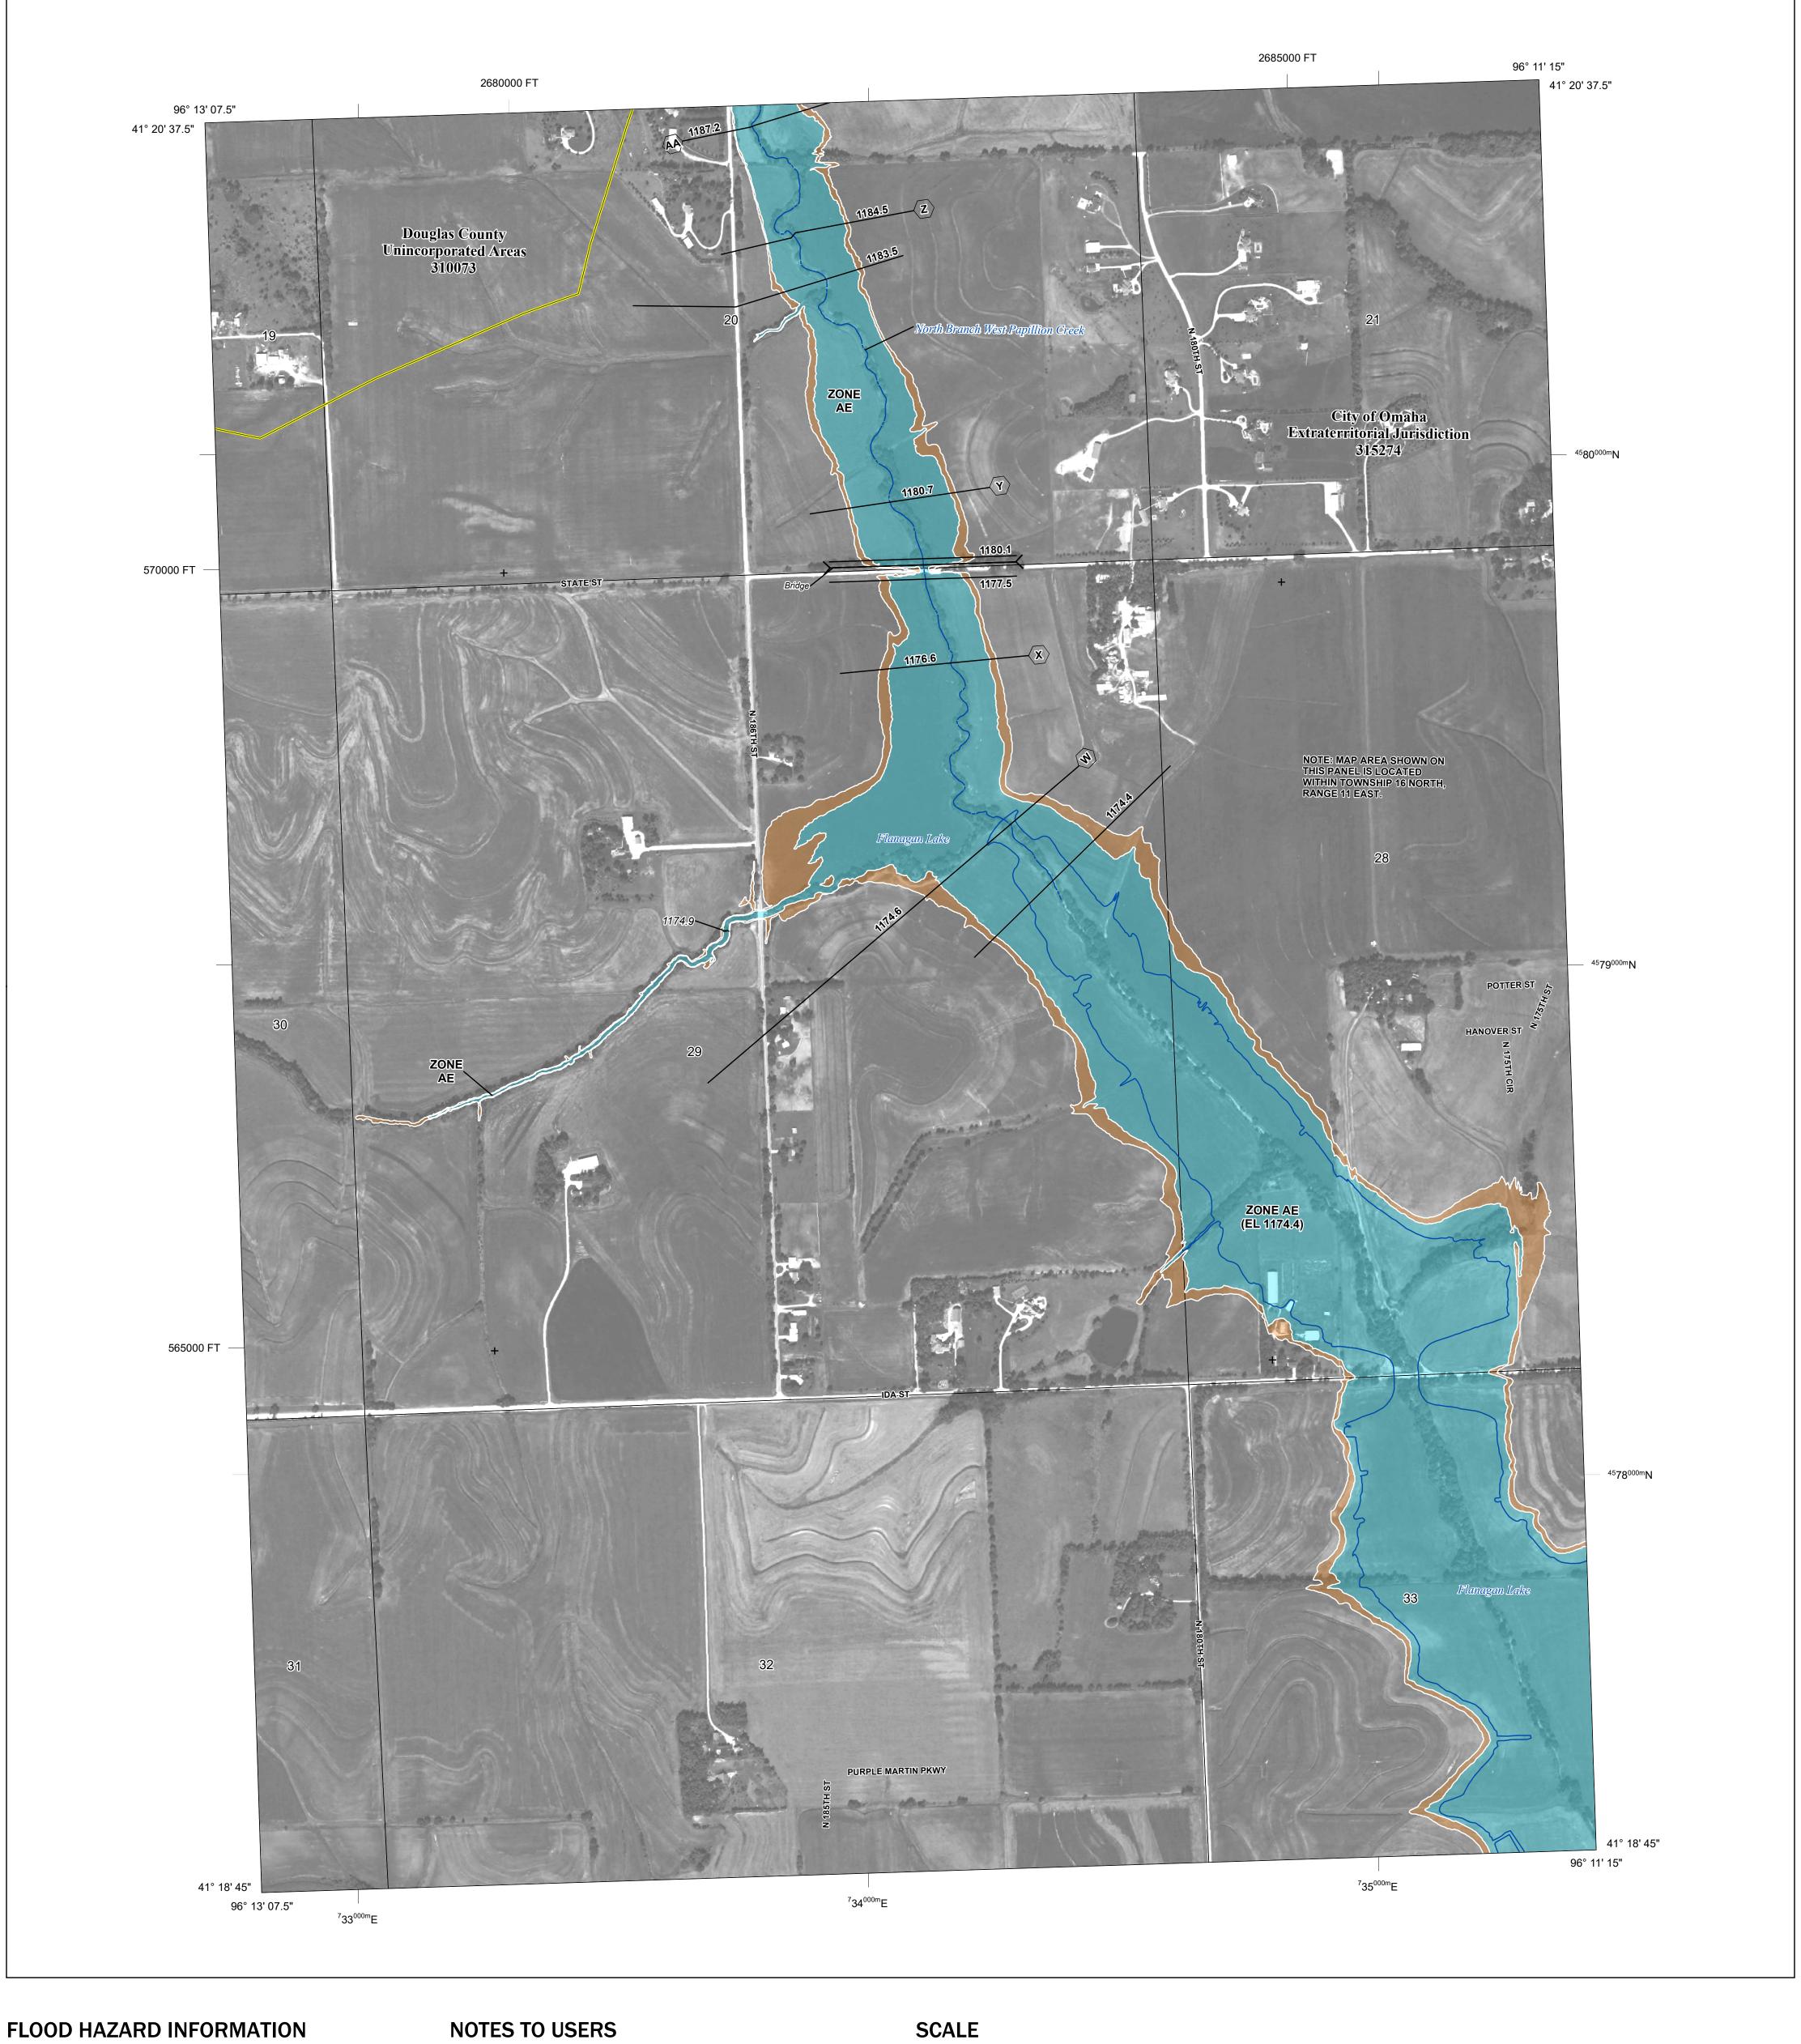

Flood Insurance Program at 1-800-638-6620.

Base map information shown on this FIRM was provided in digital format by the Nebraska Department of Natural Resources. This information was derived from digital orthophotography at a 1-meter resolution from photography dated 2014.

## PANEL LOCATOR

National Flood Insurance Program 5 ZONE X

NATIONAL FLOOD INSURANCE PROGRAM FLOOD INSURANCE RATE MAP

DOUGLAS COUNTY, NEBRASKA
And Incorporated Areas

Panel Contains:

COMMUNITY NUMBER PANEL SUFFIX DOUGLAS COUNTY 310073 0179 OMAHA, CITY OF 315274 0179