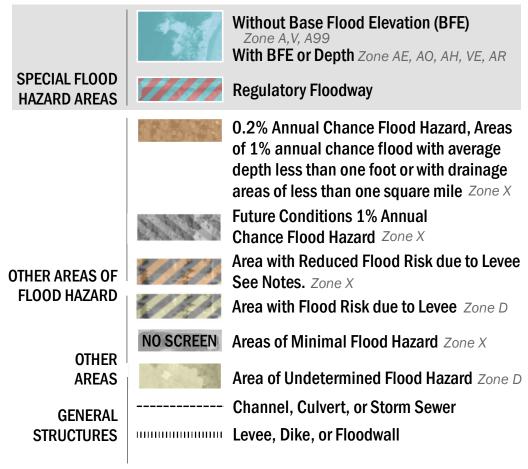

18.2 Cross Sections with 1% Annual Chance 17.5 Water Surface Elevation **Coastal Transect Coastal Transect Baseline** ----- Profile Baseline Hydrographic Feature **Base Flood Elevation Line (BFE) Limit of Study** OTHER

**Jurisdiction Boundary** 

**FEATURES** 