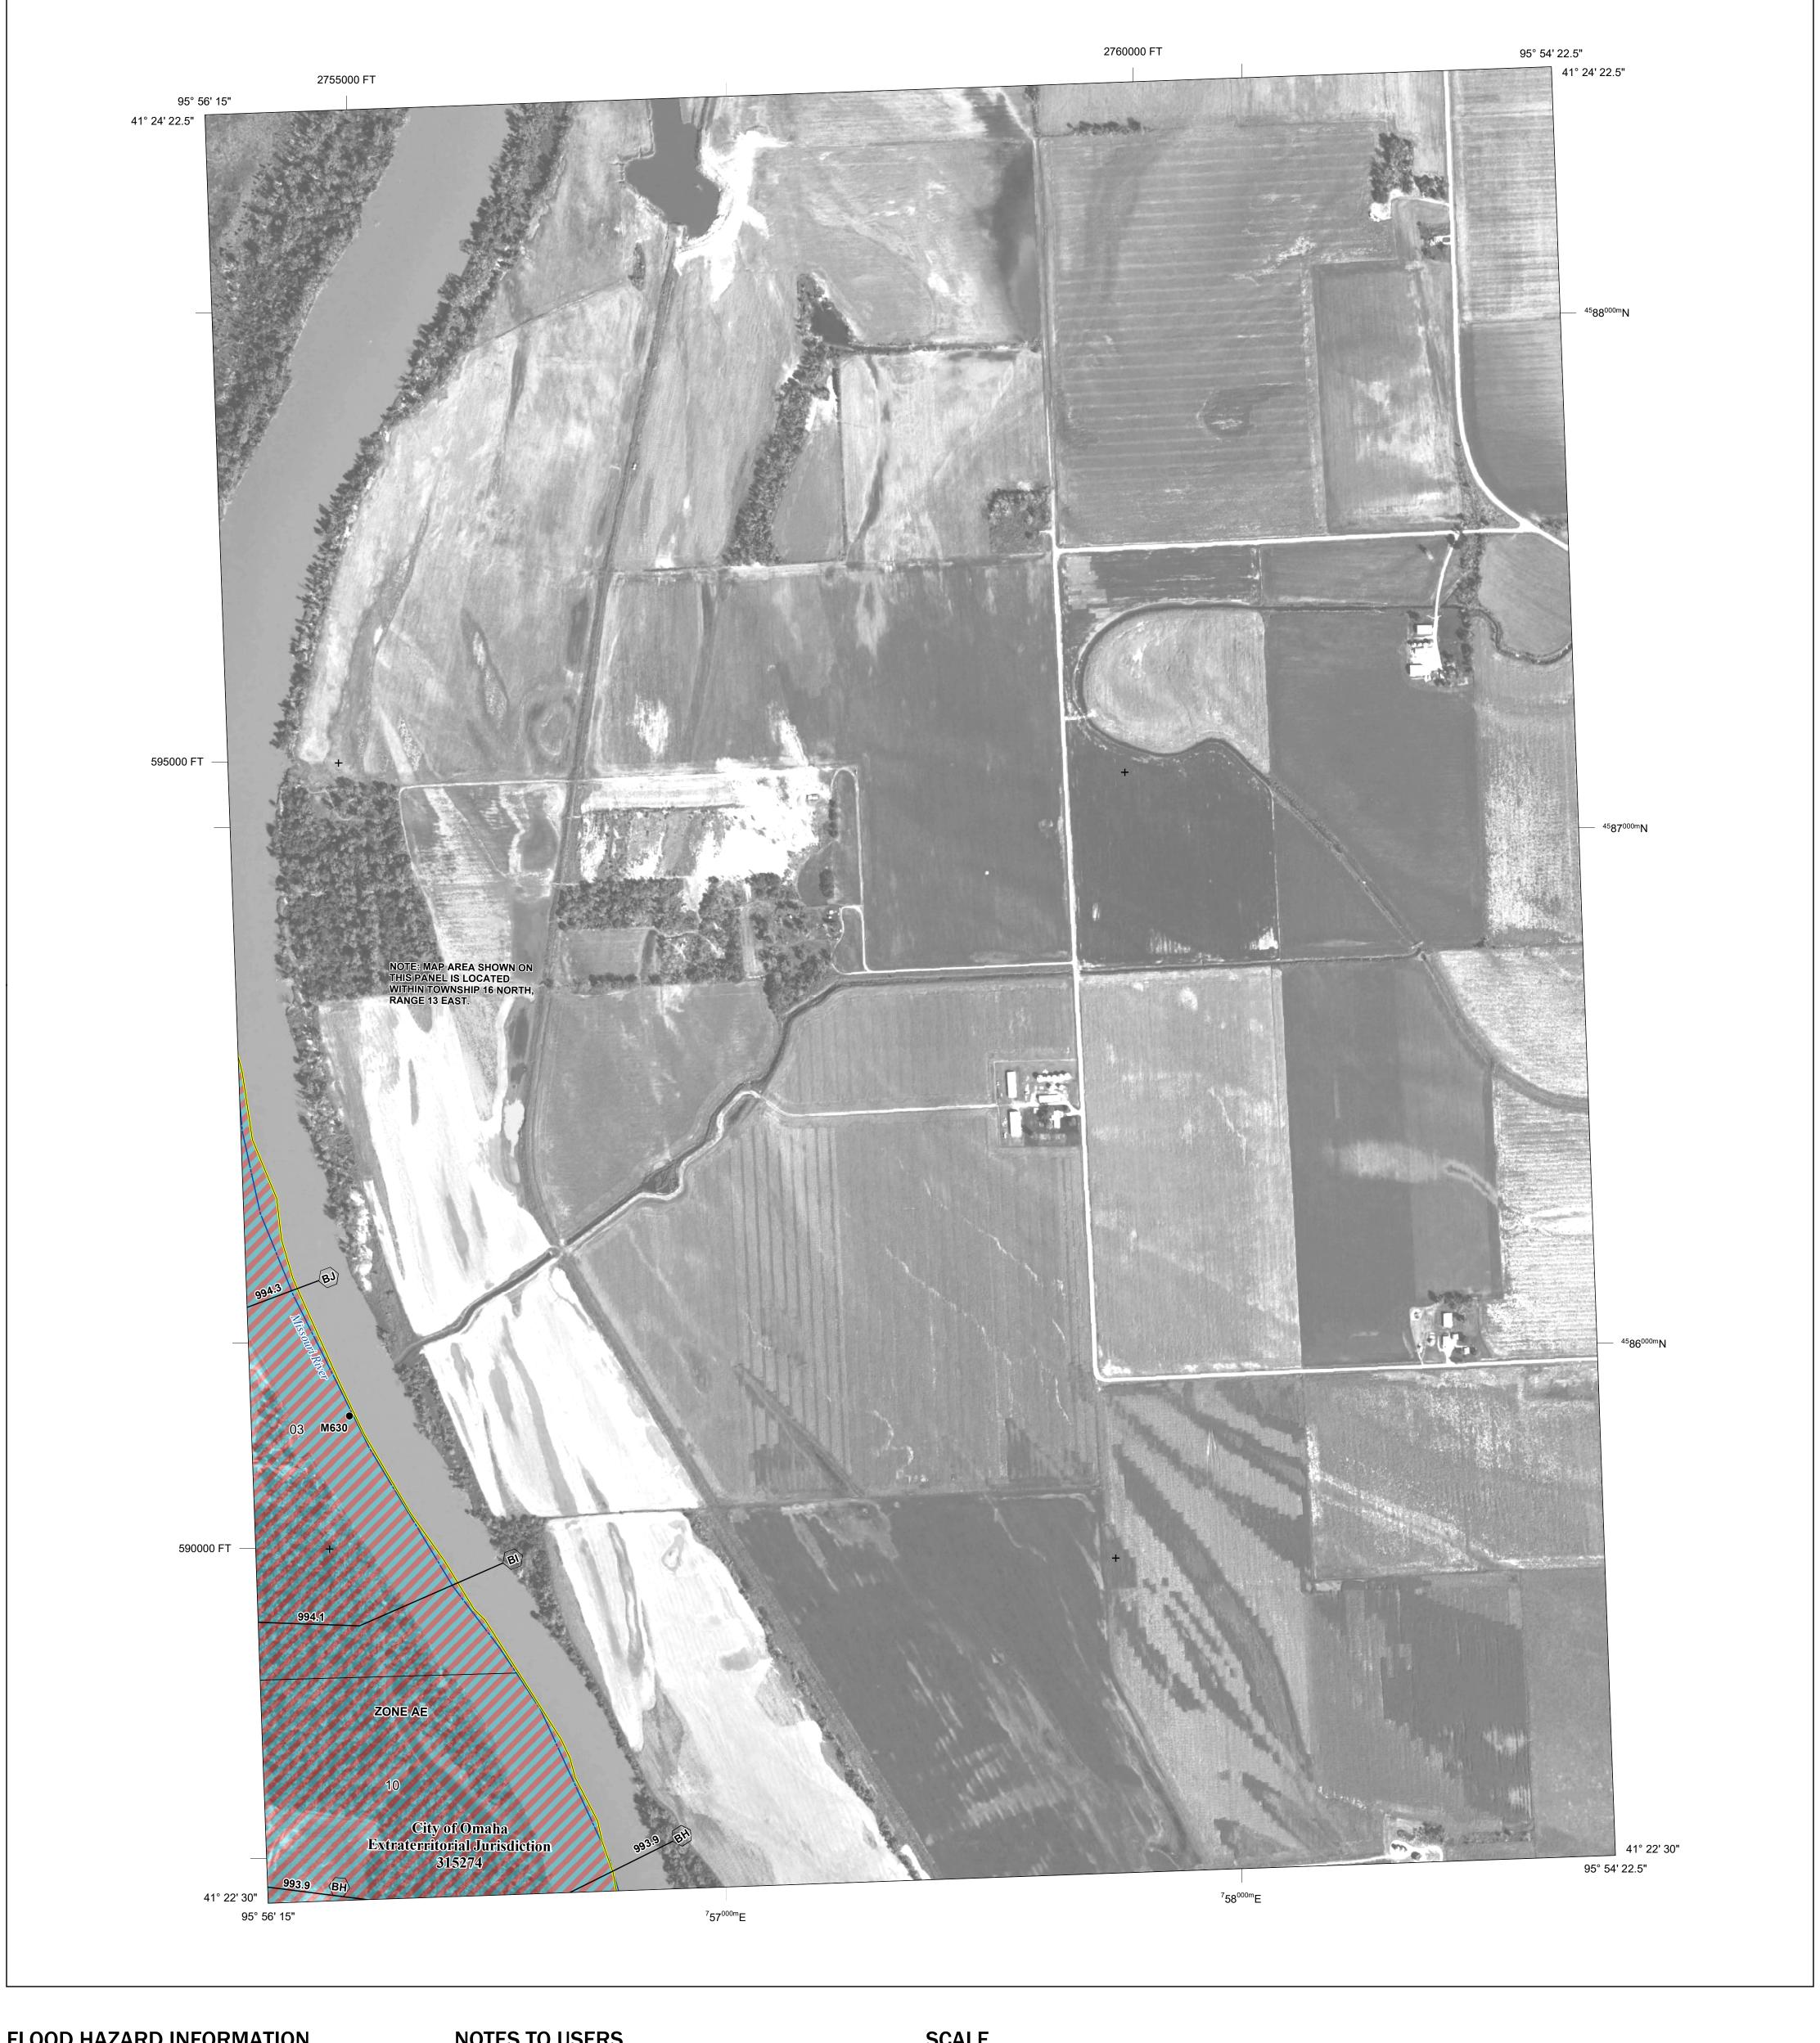

Base map information shown on this FIRM was provided in digital format by the Nebraska Department of Natural Resources. This information was derived from digital orthophotography at a 1-meter resolution from photography dated 2014.