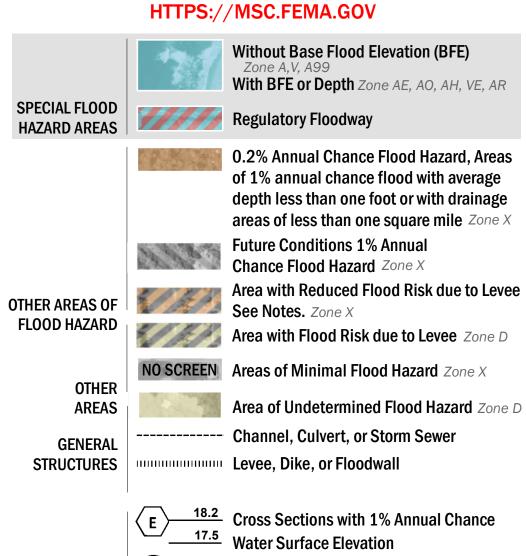

SEE FIS REPORT FOR DETAILED LEGEND AND INDEX MAP FOR FIRM PANEL LAYOUT THE INFORMATION DEPICTED ON THIS MAP AND SUPPORTING DOCUMENTATION ARE ALSO AVAILABLE IN DIGITAL FORMAT AT

**Coastal Transect** 

----- Profile Baseline

**Coastal Transect Baseline** 

Hydrographic Feature

**Jurisdiction Boundary** 

**Base Flood Elevation Line (BFE)** 

**Limit of Study** 

OTHER

**FEATURES** 

For information and questions about this Flood Insurance Rate Map (FIRM), available products associated with this FIRM, including historic versions, the current map date for each FIRM panel, how to order products, or the National Flood Insurance Program (NFIP) in general, please call the FEMA Map Information eXchange at 1-877-FEMA-MAP (1-877-336-2627) or visit the FEMA Flood Map Service Center website at https://msc.fema.gov. Available products may include previously issued Letters of Map Change, a Flood Insurance Study Report, and/or digital versions of this map. Many of these products can be ordered or obtained directly from the website.