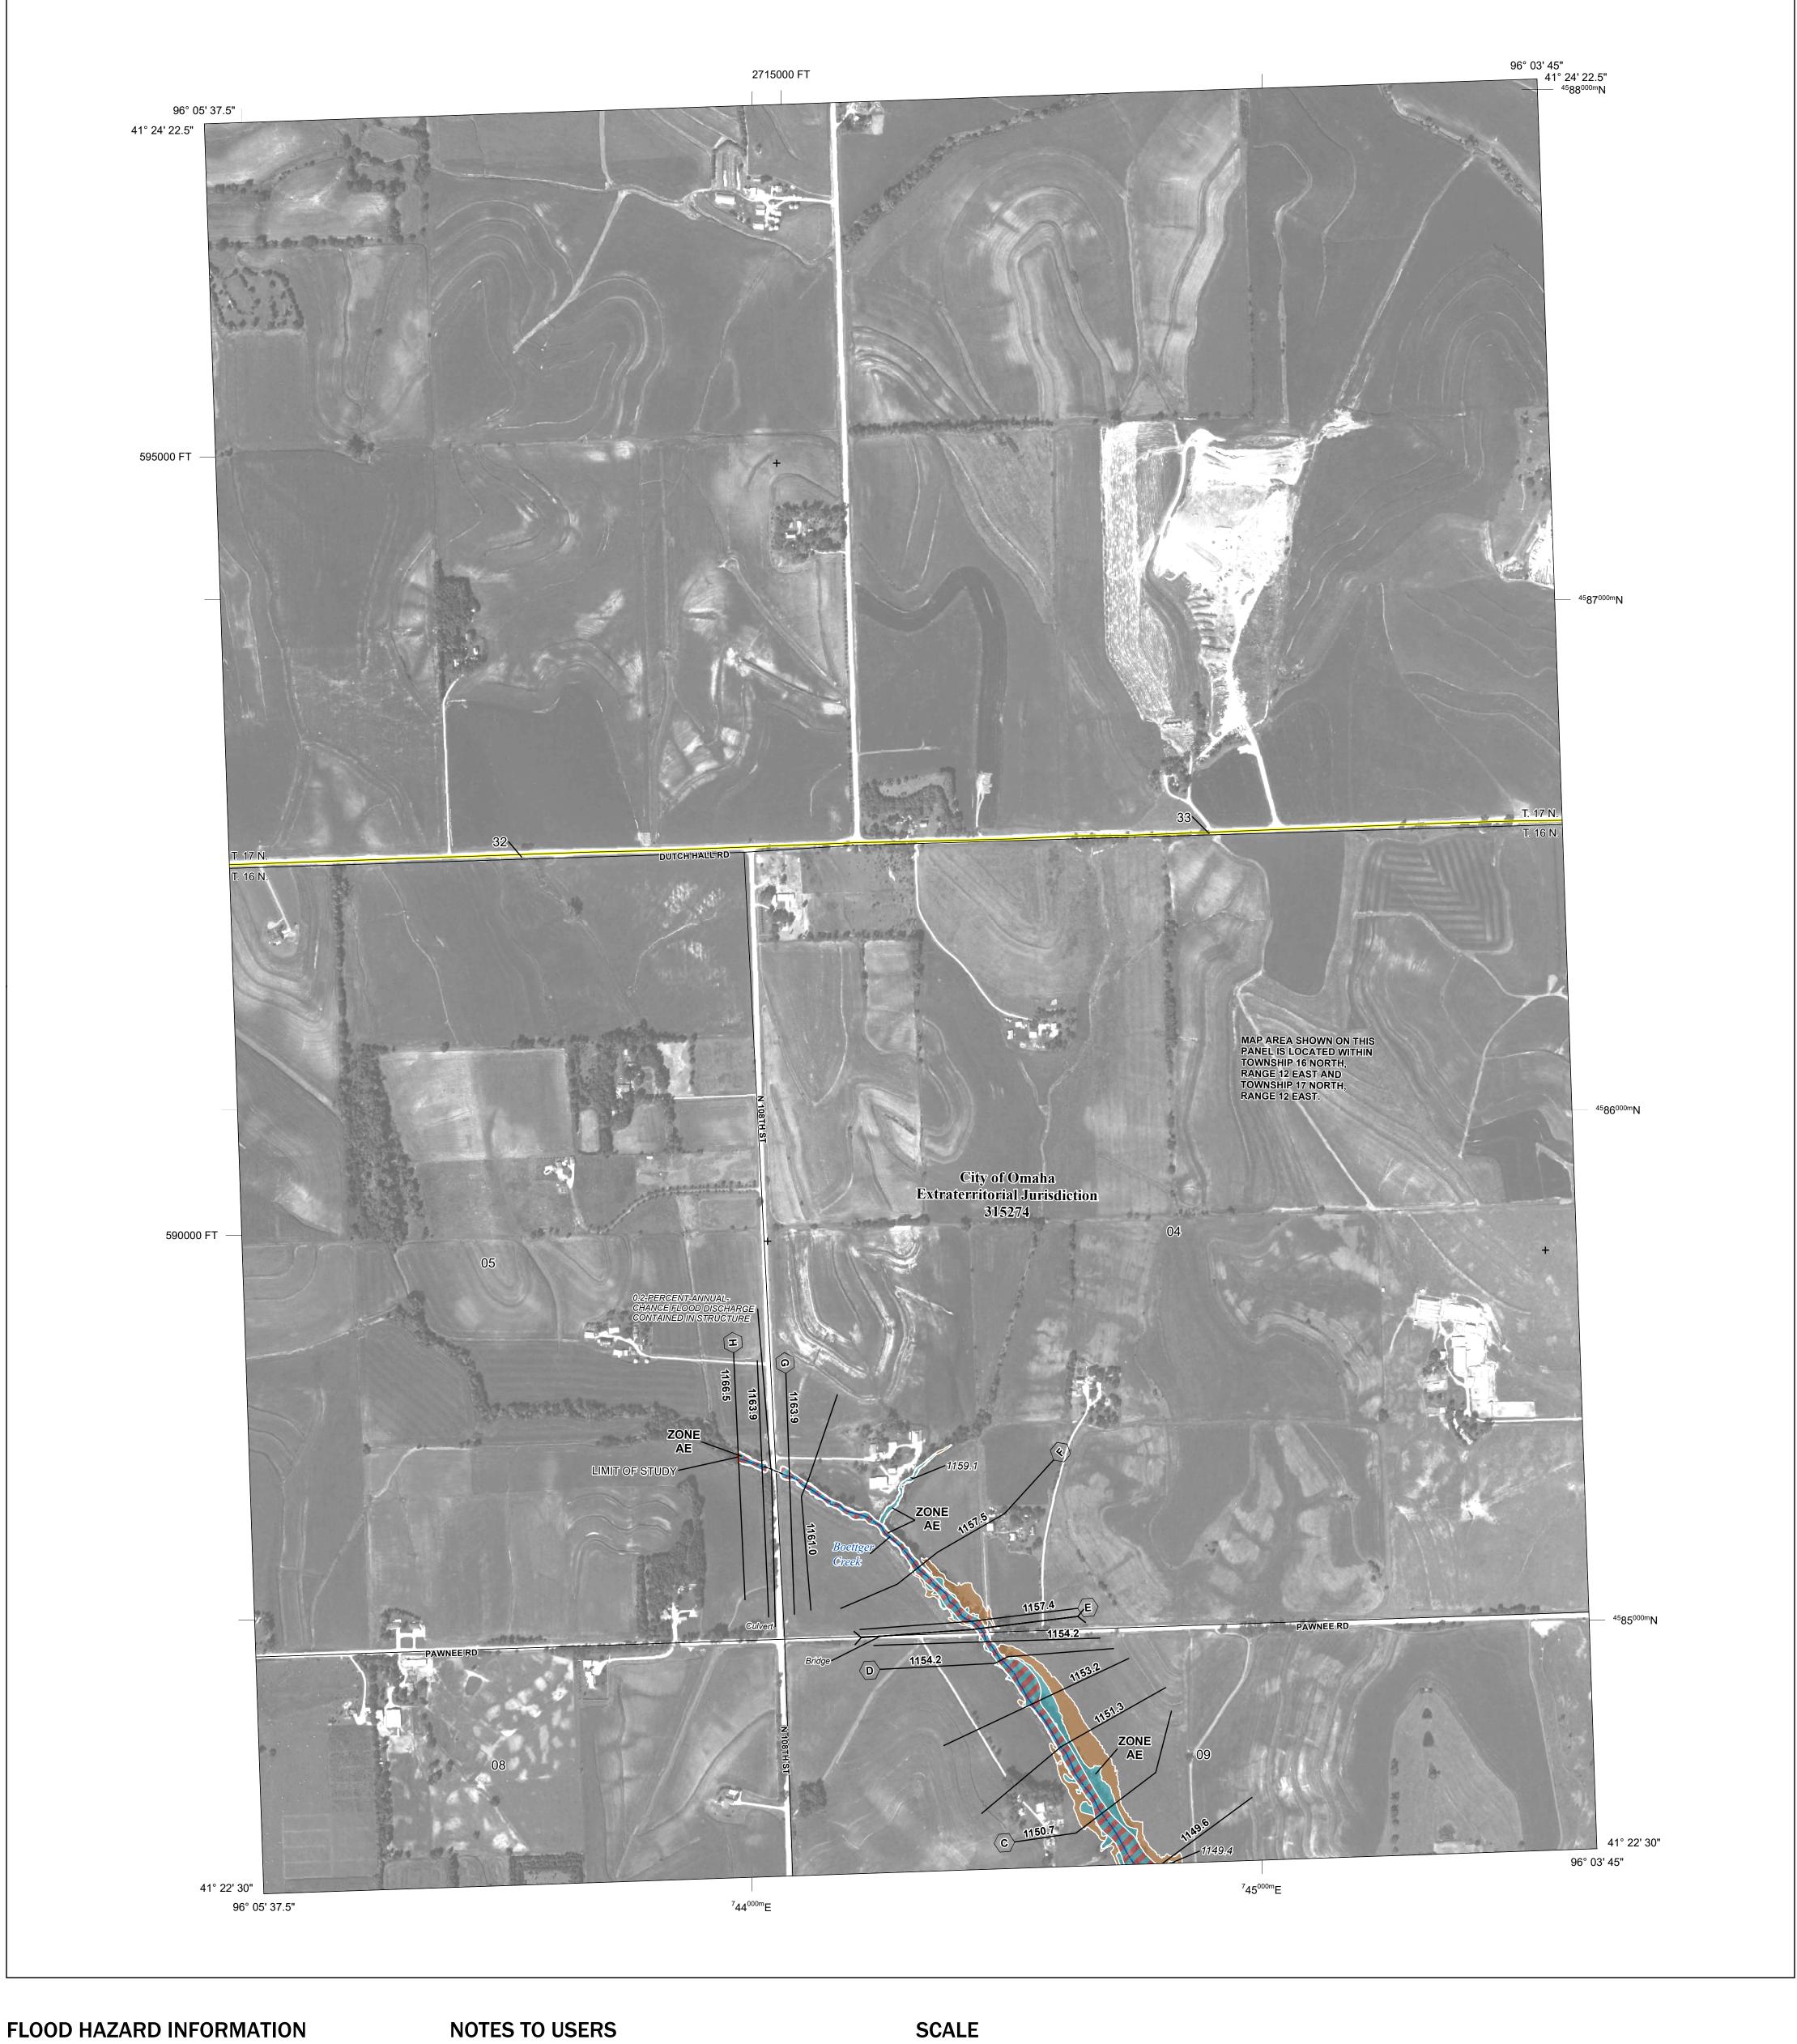

SEE FIS REPORT FOR DETAILED LEGEND AND INDEX MAP FOR FIRM PANEL LAYOUT THE INFORMATION DEPICTED ON THIS MAP AND SUPPORTING DOCUMENTATION ARE ALSO AVAILABLE IN DIGITAL FORMAT AT

**Coastal Transect** 

----- Profile Baseline

**Coastal Transect Baseline** 

Hydrographic Feature

**Jurisdiction Boundary** 

**Base Flood Elevation Line (BFE)** 

**Limit of Study** 

OTHER

**FEATURES** 

For information and questions about this Flood Insurance Rate Map (FIRM), available products associated with this FIRM, including historic versions, the current map date for each FIRM panel, how to order products, or the National Flood Insurance Program (NFIP) in general, please call the FEMA Map Information eXchange at 1-877-FEMA-MAP (1-877-336-2627) or visit the FEMA Flood Map Service Center website at https://msc.fema.gov. Available products may include previously issued Letters of Map Change, a Flood Insurance Study Report, and/or digital versions of this map. Many of these products can be ordered or obtained directly from the website.