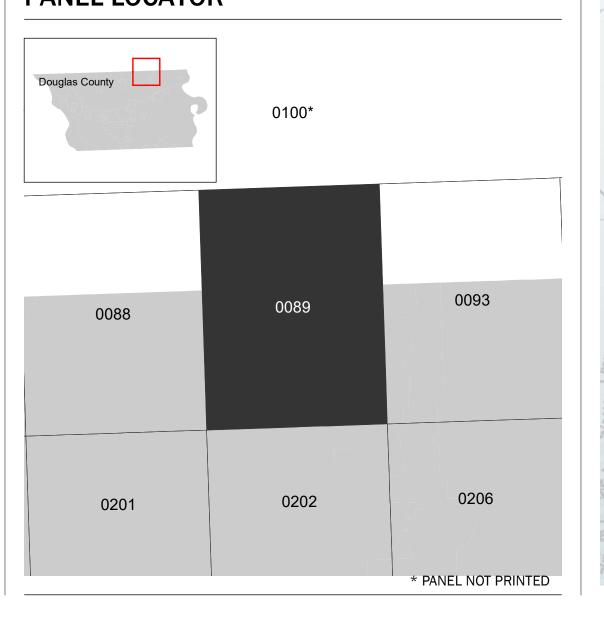

## **PANEL LOCATOR**

National Flood Insurance Program NATIONAL FLOOD INSURANCE PROGRAM FLOOD INSURANCE RATE MAP DOUGLAS COUNTY, NEBRASKA
And Incorporated Areas PANEL 89 OF 360

Panel Contains:

S ZONE X

COMMUNITY NUMBER PANEL SUFFIX OMAHA, CITY OF 315274 0089