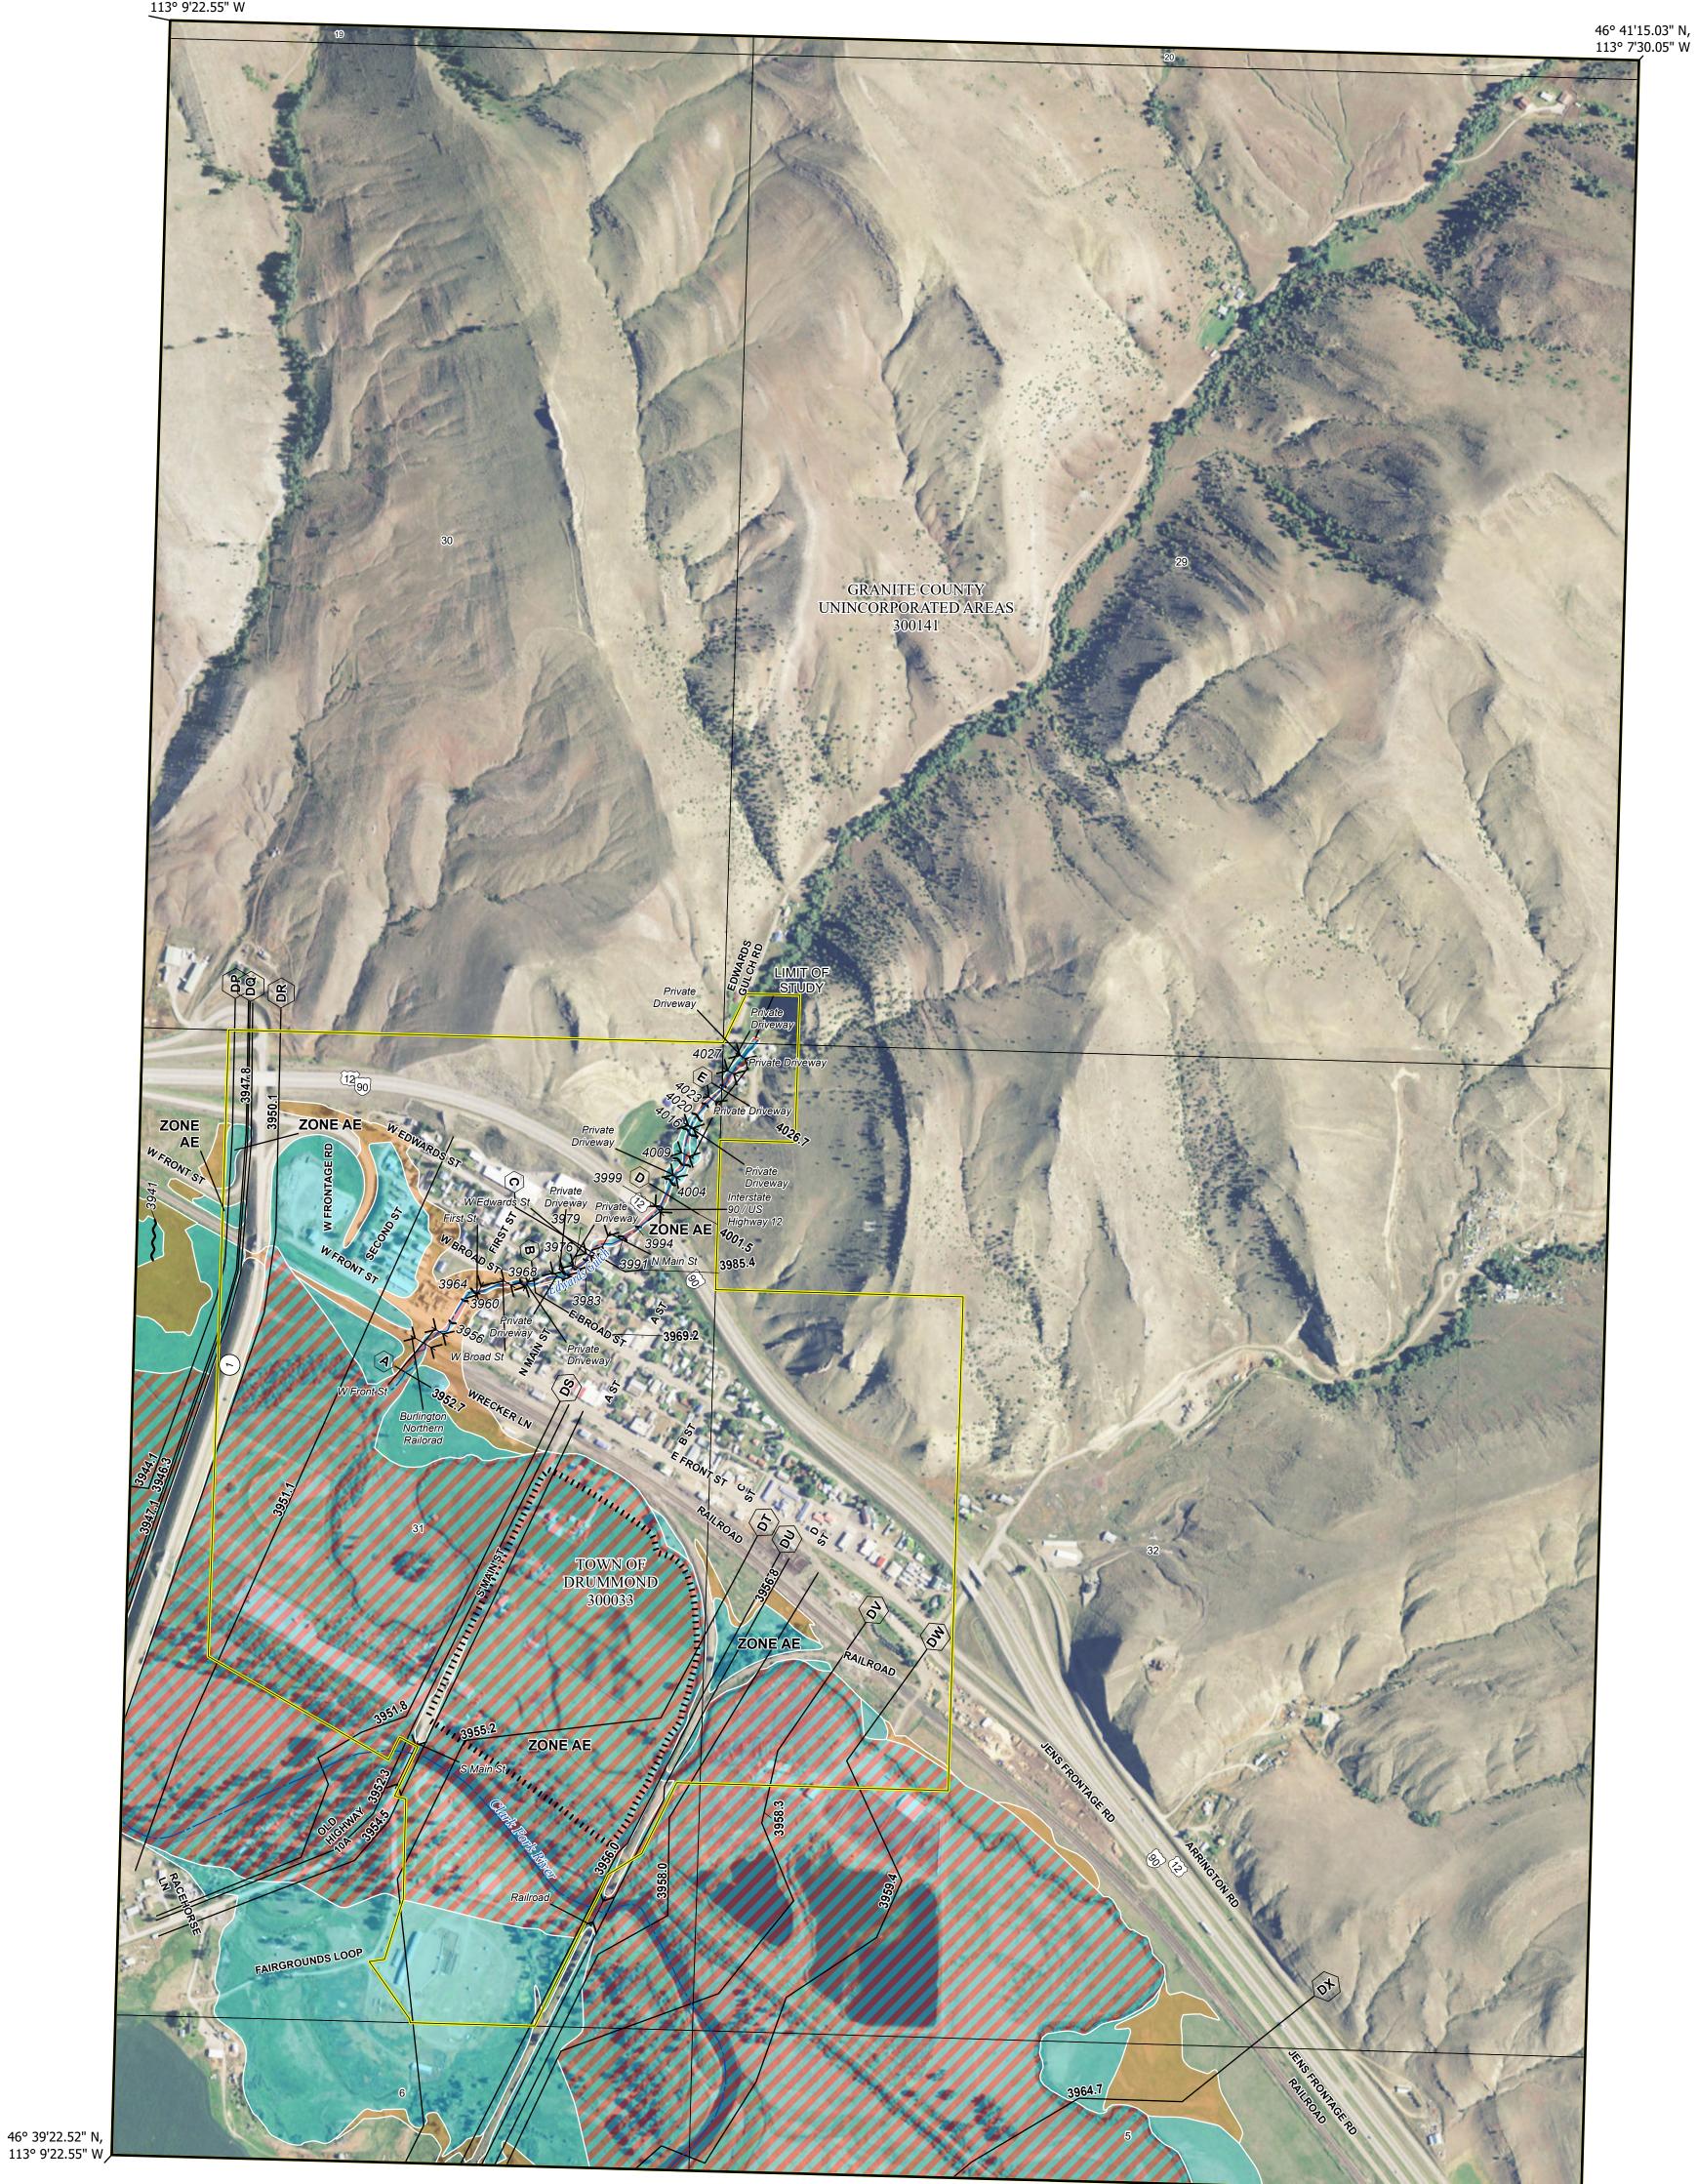

## **NOTES TO USERS**

For information and questions about this Flood Insurance Rate Map (FIRM), available effective flood hazard

information for your community, or the National Flood Insurance Program (NFIP) in general, please call the FEMA Mapping and Insurance Information eXchange at 1-877-FEMA-MAP (1-877-336-2627) or visit the FEMA Flood Map Service Center website at https://msc.fema.gov. Available products may include previously issued Letters of Map Change, a Flood Insurance Study Report, and/or digital versions of this map. Many of these products can be downloaded from the website. Communities annexing land on adjacent FIRM panels

SEE FIS REPORT FOR DETAILED LEGEND AND INDEX MAP FOR FIRM PANEL LAYOUT THE INFORMATION DEPICTED ON THIS MAP AND SUPPORTING DOCUMENTATION ARE ALSO AVAILABLE IN DIGITAL FORMAT AT HTTPS://MSC.FEMA.GOV

## NATIONAL FLOOD INSURANCE PROGRAM National Flood Insurance Program **FEMA** FLOOD INSURANCE RATE MAP **GRANITE COUNTY** MONTANA AND INCORPORATED AREAS **Panel Contains:** COMMUNITY NUMBER PANEL SUFFIX TOWN OF DRUMMOND GRANITE COUNTY 300033 300141 UNINCORPORATED AREAS

MAP NUMBER

0217 D

D

0217