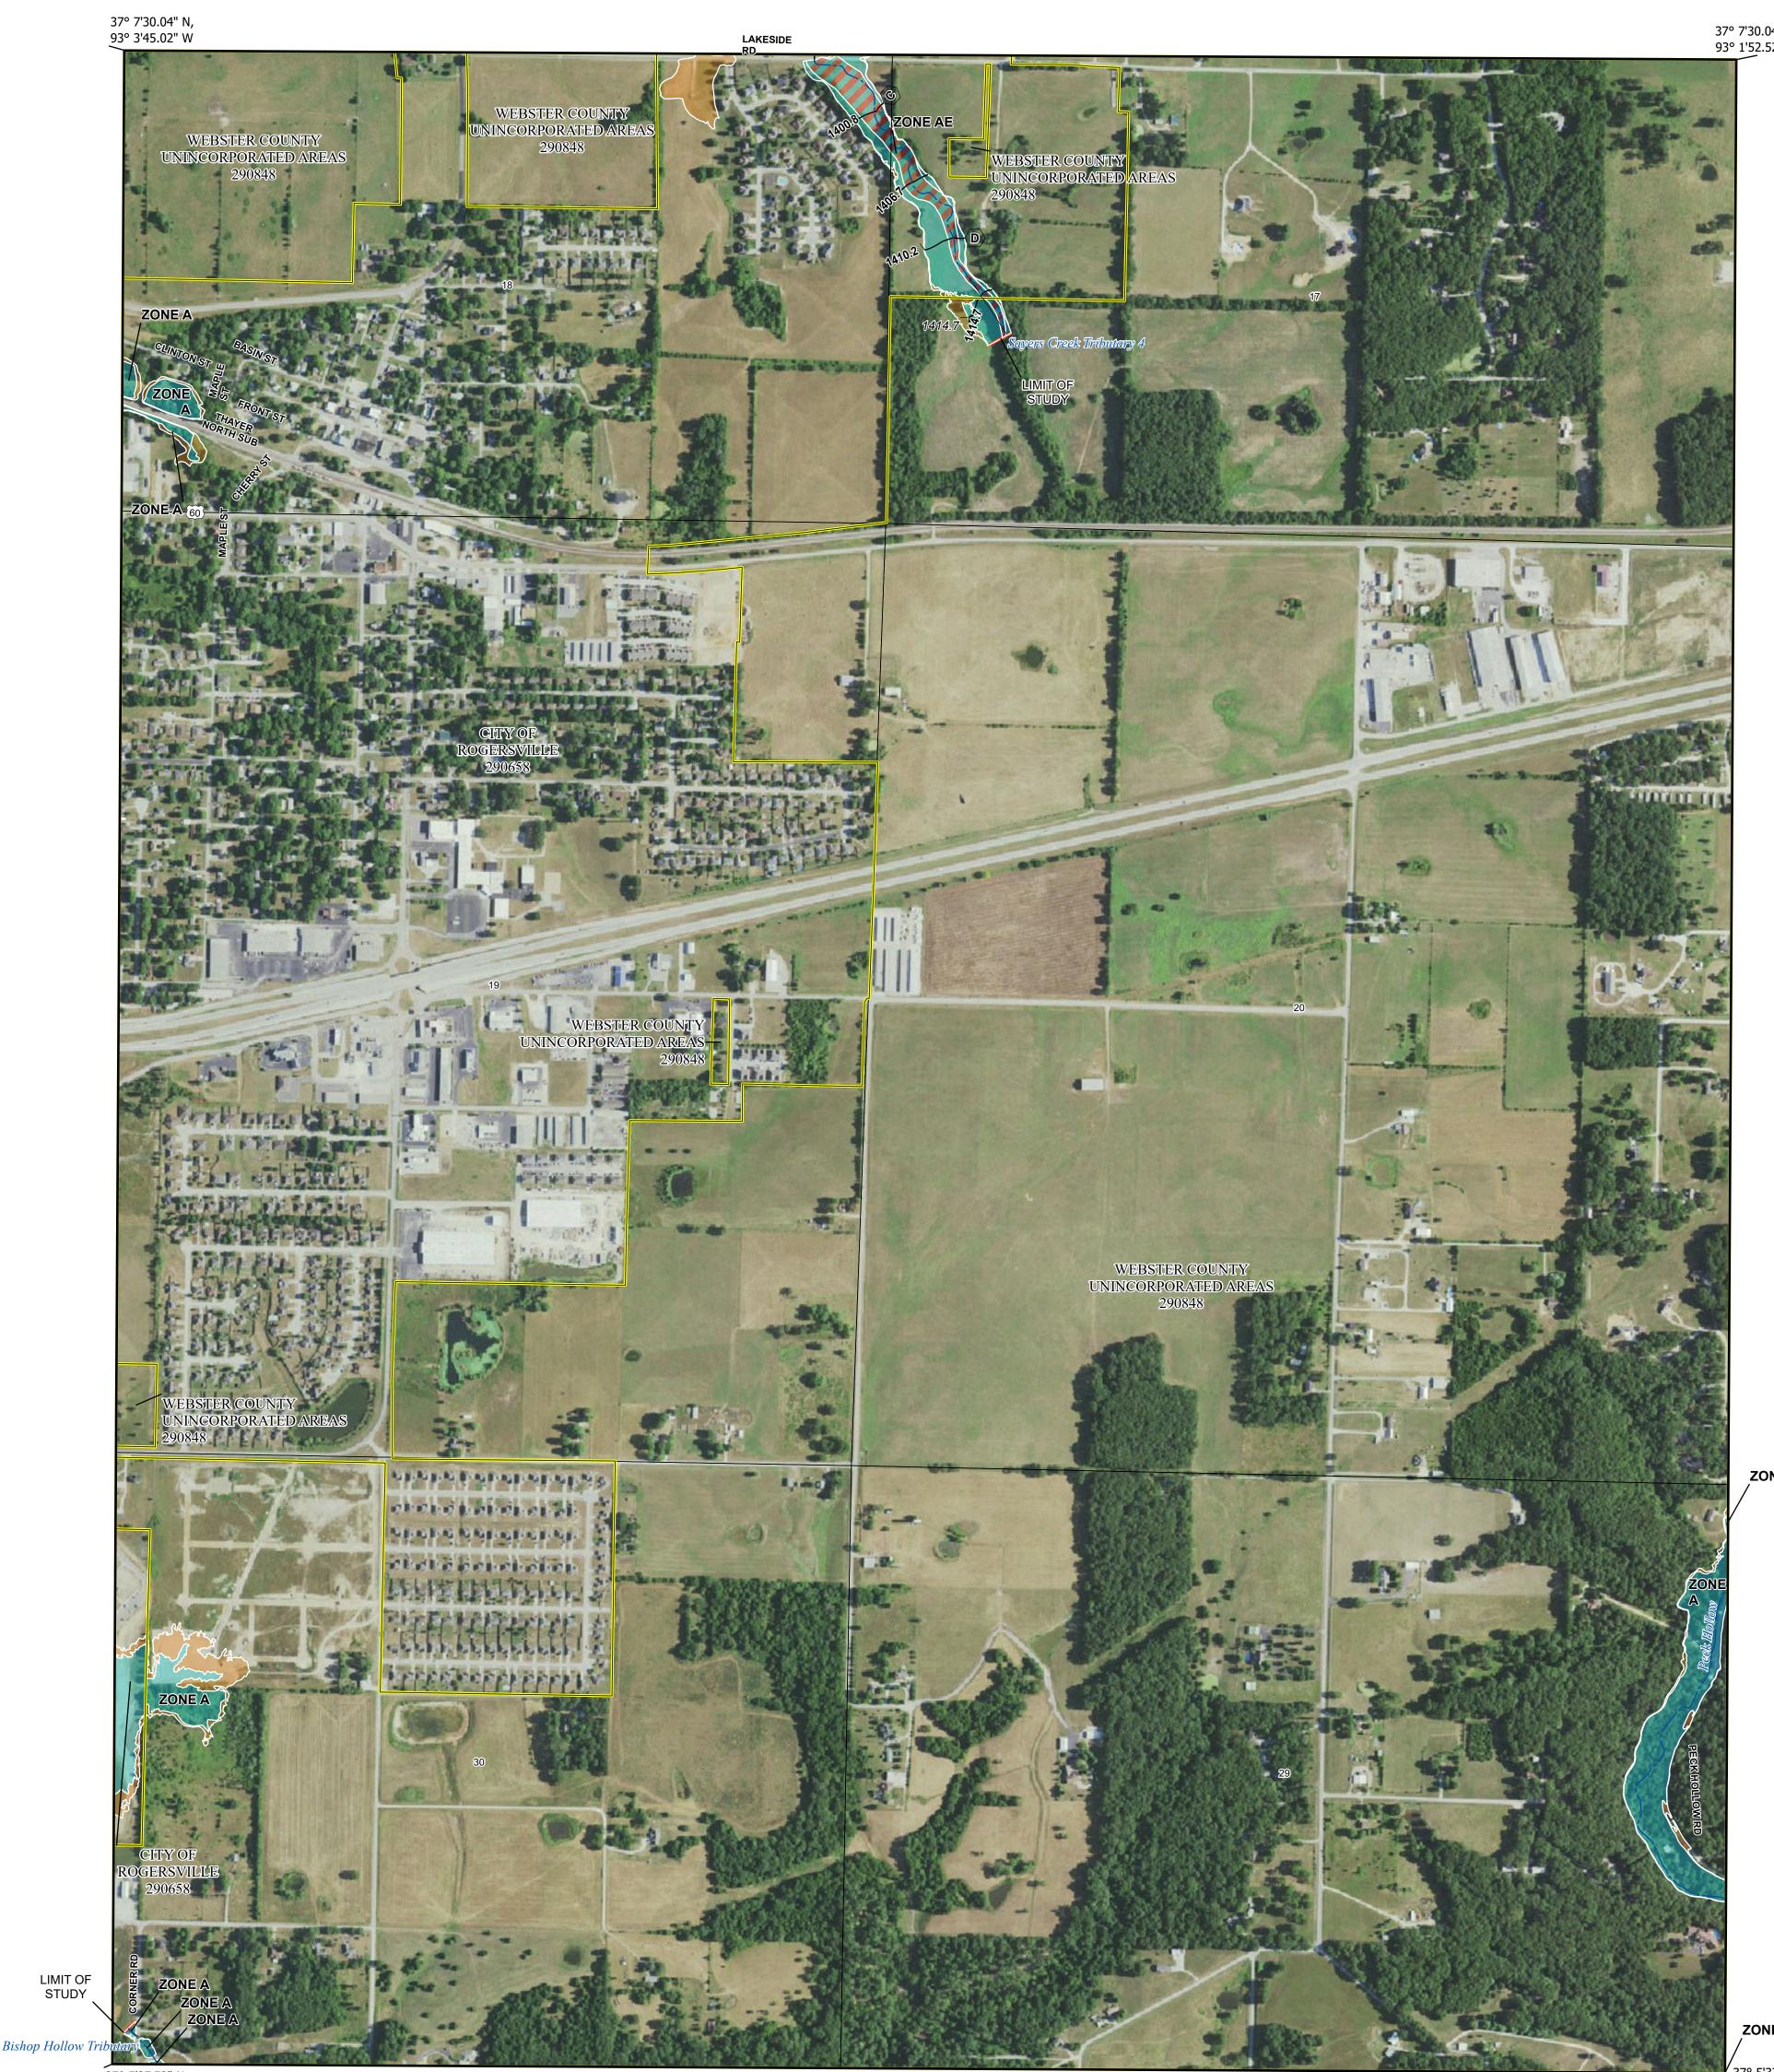

# NATIONAL FLOOD INSURANCE PROGRAM FLOOD INSURANCE RATE MAP WEBSTER COUNTY

MISSOURI AND INCORPORATED AREAS

#### **Panel Contains:**

93°2'0"W

FEMA

National Flood Insurance Program

COMMUNITY NUMBER PANEL SUFFIX CITY OF 290658 0331 C ROGERSVILLE WEBSTER COUNTY 290848 0331 C UNINCORPORATED AREAS