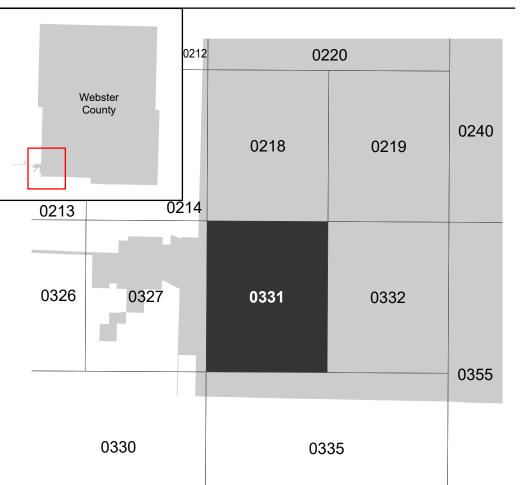

#### PANEL LOCATOR

#### **Panel Contains:**

93°2'0"W

FEMA

National Flood Insurance Program

COMMUNITY NUMBER PANEL SUFFIX CITY OF 290658 0331 C ROGERSVILLE WEBSTER COUNTY 290848 0331 C UNINCORPORATED AREAS