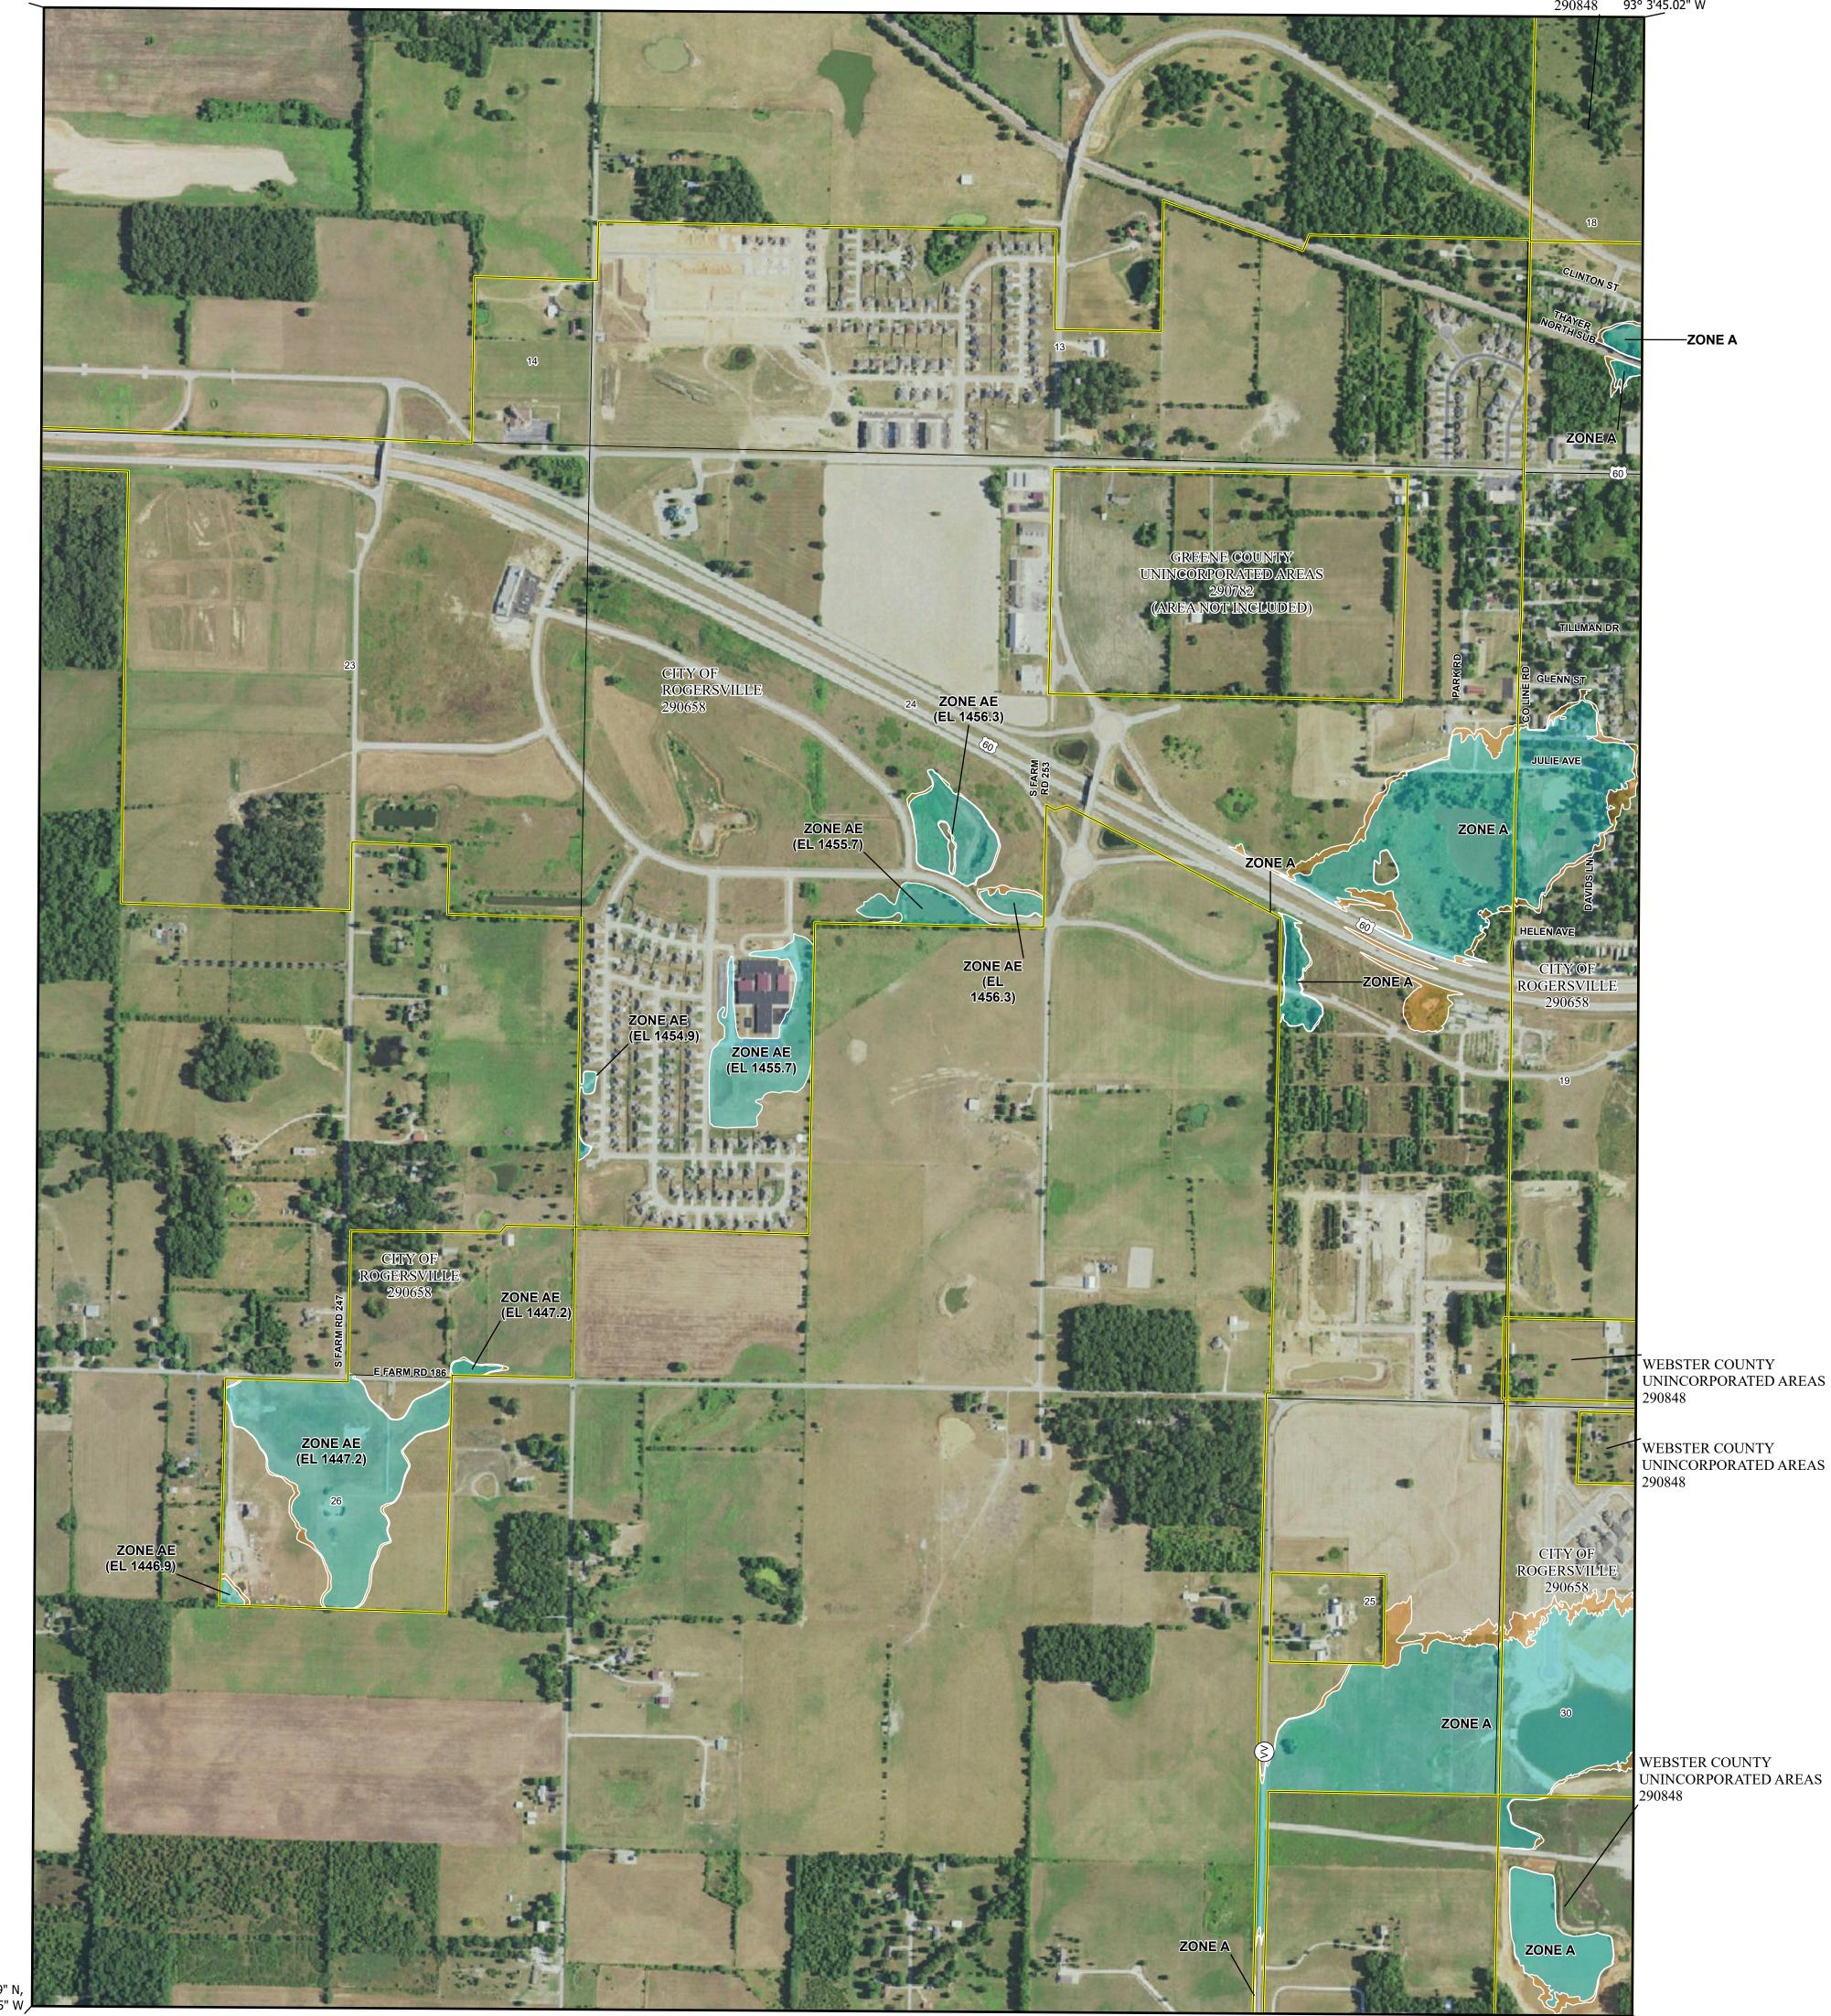

# 93°4'0"W NATIONAL FLOOD INSURANCE PROGRAM National Flood Insurance Program FEMA FLOOD INSURANCE RATE MAP WEBSTER COUNTY MISSOURI AND INCORPORATED AREAS **Panel Contains:** COMMUNITY CITY OF ROGERSVILLE WEBSTER COUNTY UNINCORPORATED AREAS

NUMBER PANEL SUFFIX 290658 0327 C 290848 0327 C

MAP NUMBER 29225C0327C **EFFECTIVE DATE** Prelim Issue Date: 09/30/2024