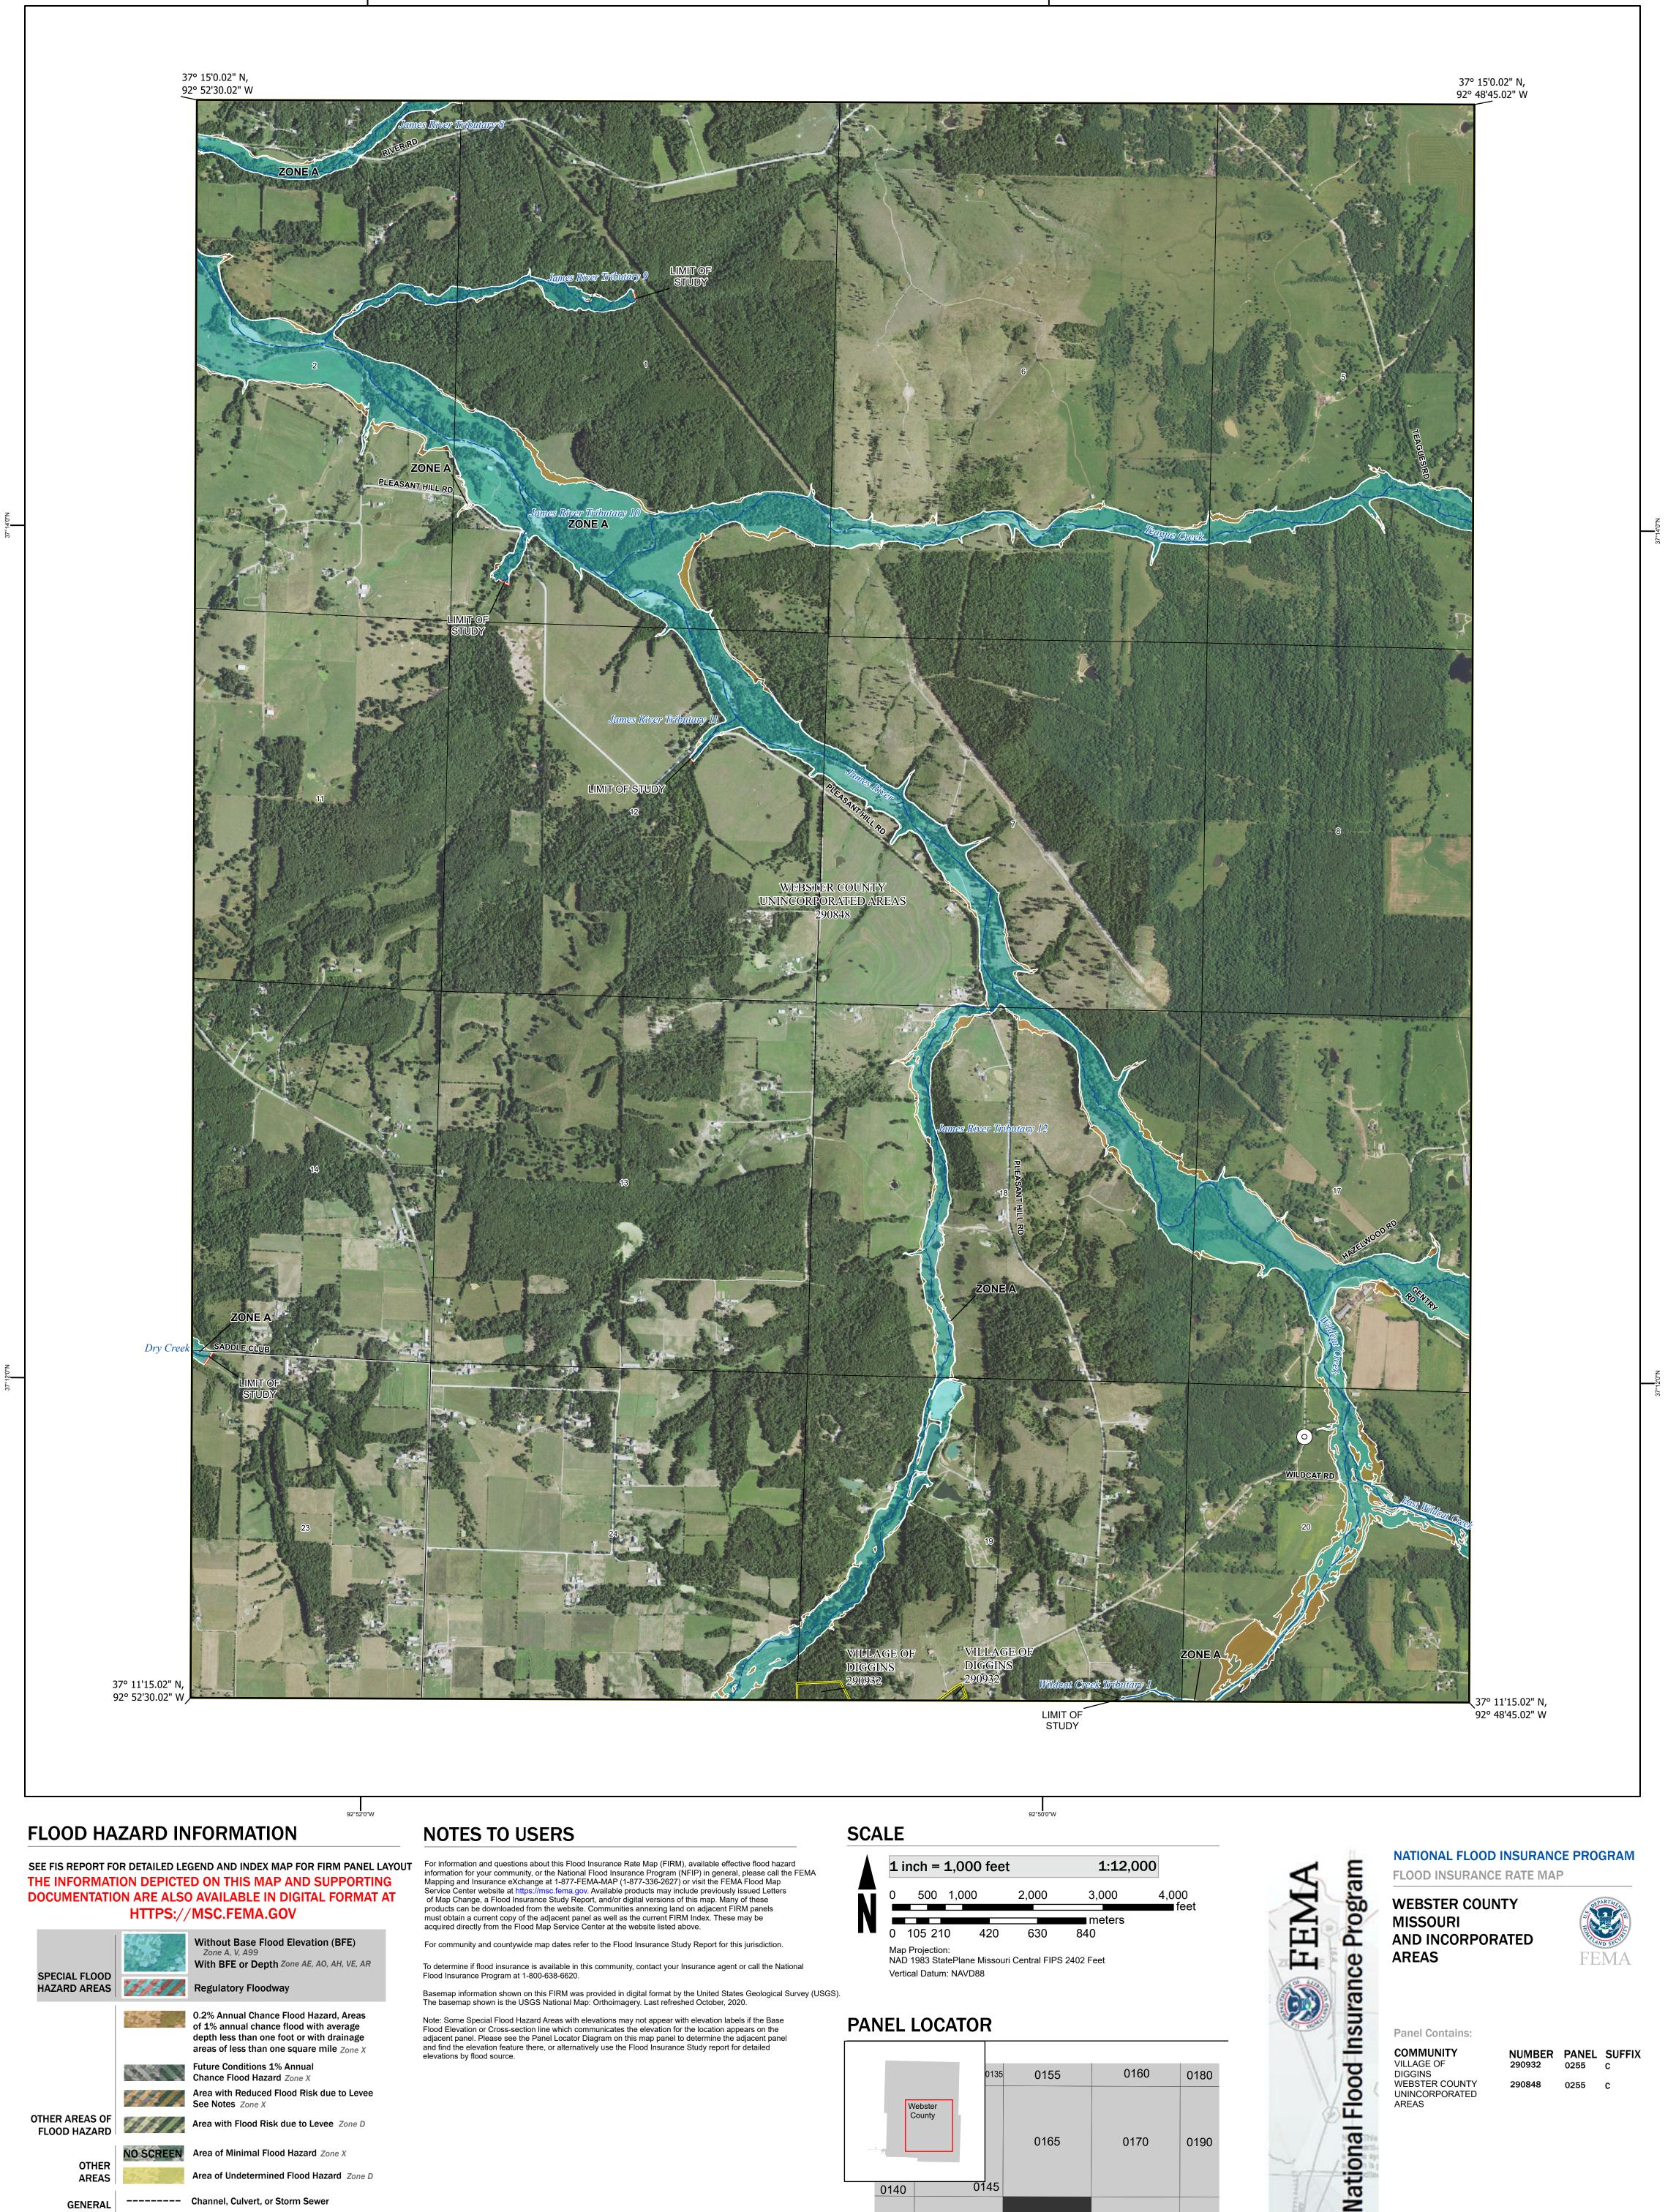

Jurisdiction Boundary

**FEATURES** 

and find the elevation feature there, or alternatively use the Flood Insurance Study report for detailed elevations by flood source.

|                            |     | 0135 | 0155 | 0160 | 0180 |
|----------------------------|-----|------|------|------|------|
| Webster County  0140  0145 |     |      | 0165 | 0170 | 0190 |
| 02                         | 230 | 0235 | 0255 | 0260 | 0280 |
| 02                         | 240 | 0245 | 0265 | 0270 | 0290 |
| 03                         | 355 | 0360 | 0380 | 0385 | 0405 |
|                            |     |      |      |      |      |
|                            |     |      |      |      |      |

COMMUNITY VILLAGE OF DIGGINS WEBSTER COUNTY UNINCORPORATED

NUMBER PANEL SUFFIX 290932 0255 C 290848 0255 C

MAP NUMBER 29225C0255C EFFECTIVE DATE **Prelim Issue Date: 09/30/2024**