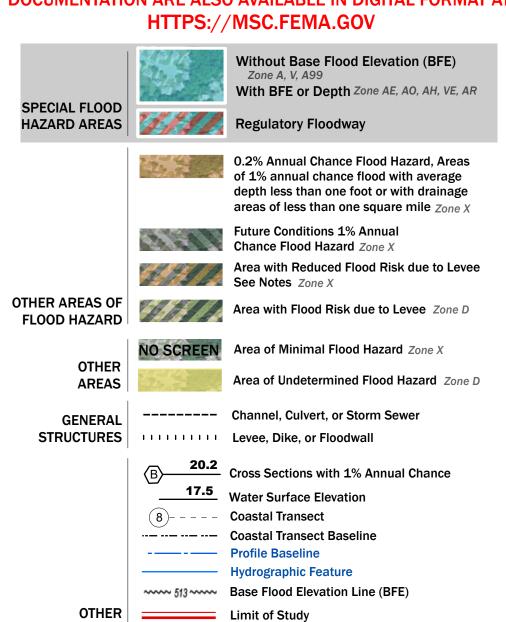

Jurisdiction Boundary

**FEATURES** 

and find the elevation feature there, or alternatively use the Flood Insurance Study report for detailed elevations by flood source.

|                            |     | 0135 | 0155 | 0160 | 0180 |
|----------------------------|-----|------|------|------|------|
| Webster County  0140  0145 |     |      | 0165 | 0170 | 0190 |
| 02                         | 230 | 0235 | 0255 | 0260 | 0280 |
| 02                         | 240 | 0245 | 0265 | 0270 | 0290 |
| 03                         | 355 | 0360 | 0380 | 0385 | 0405 |
|                            |     |      |      |      |      |
|                            |     |      |      |      |      |